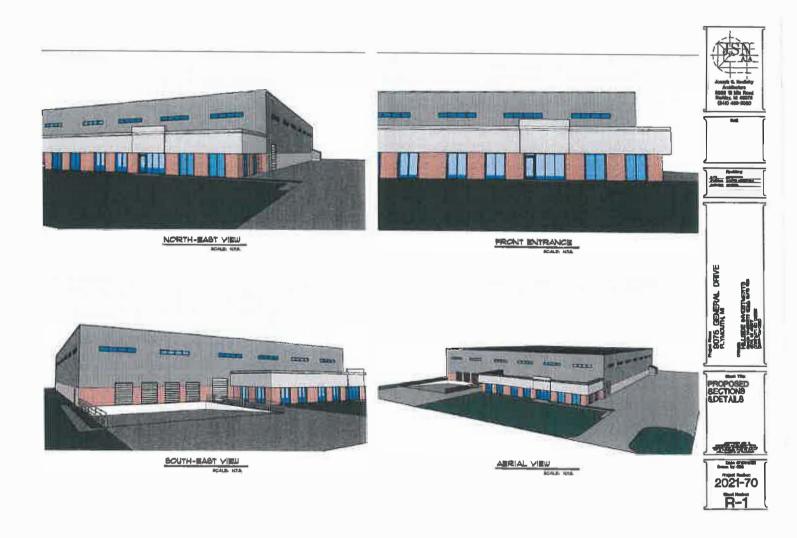

----------------------------------------|--------------------------------------------|
| Local-Only tax capture                         | \$850,321                                  |
| Local Brownfield Revolving Fund (LBRF) capture | \$140,583                                  |
| Total                                          | \$990,904                                  |

**Attachments** 

# Attachment A Site Maps and Photographs

#### **WAYNE QUADRANGLE**

MICHIGAN - WAYNE COUNTY
7.5 MINUTE SERIES (TOPOGRAPHIC)



T.1 S.-R.8 E.



IMAGE TAKEN FROM 2016 U.S.G.S. TOPOGRAPHIC MAP PHOTOREVISED 2019





ENVIRONMENTAL SERVICES www.aktpeerless.com

#### **TOPOGRAPHIC LOCATION MAP**

9075 GENERAL DRIVE PLYMOUTH, MICHIGAN PROJECT NUMBER: 16340F2-1-25 DRAWN BY: DATE: MB 07/11/2022

FIGURE 1







Attachment B
Legal Description(s)

#### 9075 GENERAL DR PLYMOUTH, MI 48170 (Property Address)

Parcel Number: 78 062 01 0009 000 Account Number: 06685

### 7. Æ. -主 £.

#### Property Owner: AMI GROUP HOLDINGS, LLC

#### **Summary Information**

- > Commercial/Industrial Building Summary
  - Yr Built: 1973
- # of Buildings: 1
- > Property Tax Information found

- Total Sq.Ft.: 40.226
- > 1 Special Assessment found
- > 7 Building Department records found

> Utility Billing information found

> Assessed Value: \$298,500 | Taxable Value: \$174,828

0 Images / 1 Sketch Item 1 of 1

#### Owner and Taxpayer Information

Owner

AMI GROUP HOLDINGS, LLC Taxpayer

2232 WIGGINS RD FENTON, MI 48430

SEE OWNER INFORMATION

General Information for Tax Year 2021

**Property Class School District**  301