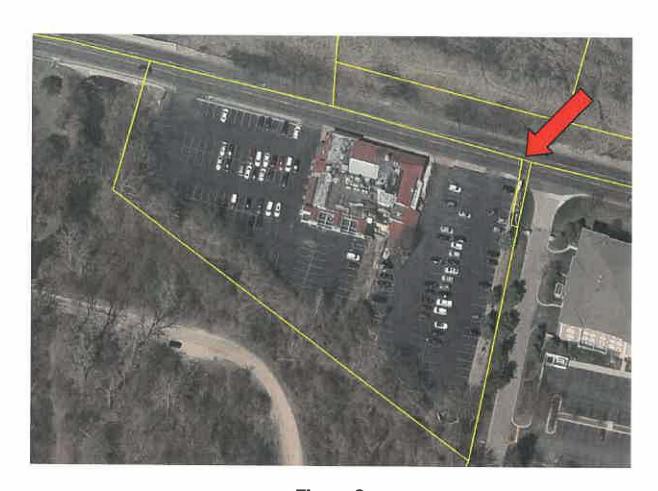

line environmental assessment, and due care plan, pursuant to Part 201 of Michigan's Natural Resources and Environmental

Brownfield Plan Amendment #1 Hillside Residence Redevelopment

Protection Act (MCL 324.20101 et seq.), has been performed on the Property ("Environmental Documents").

Except as otherwise agreed to by the BRA, any breach of a representation or warranty contained in this Plan shall render the Plan invalid, subject to the Developer's reasonable opportunity to cure as described in the Reimbursement Agreement.

### IIL ATTACHMENTS

### ATTACHMENT A

Site Maps



Figure 1
Site Location Map



1210 North Maple Rd. Ann Arbor, MI 48103 (734) 975-1970 Commercial Property 41661 Plymouth Road Plymouth, Michigan 48170

AE Project No. 19-3210BEA



North Unknown

Source: Blng Maps



Figure 2 Scaled Area Map



1210 North Maple Rd. Ann Arbor, MI 48103 (734) 975-1970 Commercial Property 41661 Plymouth Road Plymouth, Michigan 48170

AE Project No. 19-3210BEA



North Unknown

**Source: Wayne County GIS** 



19-3210PII - SOIL BORING LOCATIONS MAP AND ANALYTICAL RESULTS











WEST END OF THE BUILDING

Alexander / Bogaerts + Associates, P.C. - Architecture - Planning - Interior Design

2445 Franklin Rood

Bloomfield Hills, MI 48302

248 • 334 • 5000







2. WEST RECREATIONAL AREA (OVERLOOKING THE RIVER)

3. MAIN OUTDOOR RECREATIONAL AREA

Alexander Bogaerts + Associates, P.C. - Architecture - Planning - Interior Design 2445 Franklin Road

| 2445 Franklin Road | 2445 Franklin Road | 248 - 334 - 5000 | 248 - 334 - 5000 | 248 - 334 - 5000 | 248 - 334 - 5000 | 248 - 3