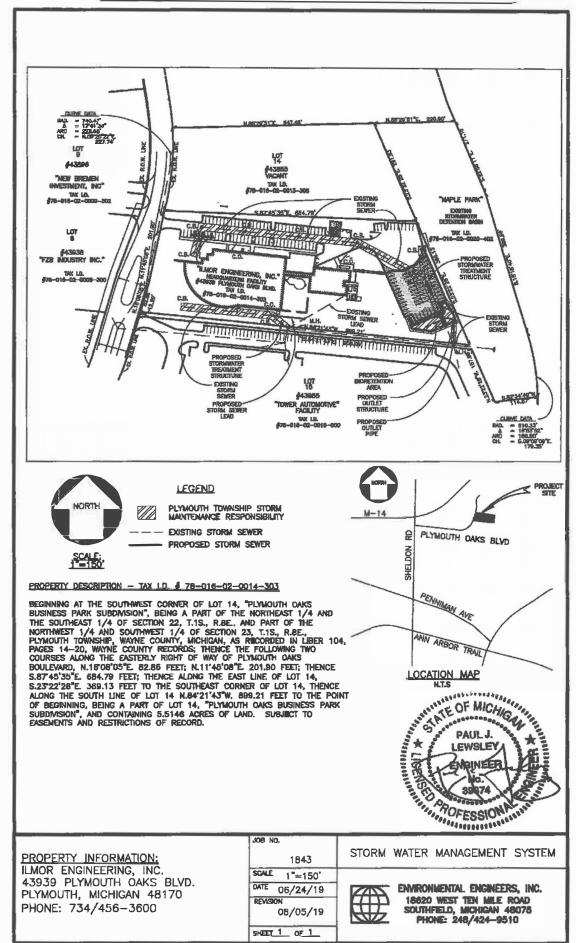

#### **EXHIBIT A - PHYSICAL LIMITS OF STORM WATER MANAGEMENT SYSTEM**

#### A. Physical Limits of the Storm Water Management System

The storm water management system (SWMS) subject to this long-term maintenance plan (Plan) is depicted on Exhibit A to the permit and includes without limitation the storm sewers, catch basins, manholes, inlets, swales, Bioretentions, buffer strips, mechanical forebay, outlet control structure and outlet pipe that conveys flow from the Bioretention system to an existing storm manhole located within the adjacent site. For the purposes of this plan, this storm water management system (SWMS) and all of its components as shown in Exhibit A is referred to as Bmor Engineering, Inc. SWMS.

#### C. Manner of Insuring Maintenance Responsibility

The Plymouth Township has assumed responsibility for long-term maintenance of the Ilmor Engineering, Inc. SWMS. The resolution by which the Plymouth Township has agreed to perform the maintenance activities required by this plan is attached to the permit as Exhibit C. To ensure that the Ilmor Engineering, Inc. SWMS is maintained in perpetuity, the map of the physical limits of the storm water management system (Exhibit A), this plan (Exhibit B), and the resolution attached as Exhibit C will be recorded with the Wayne County.

| PAUL J. LEWSLEY  SOCTA  MAINTENANCE ACTIVITIES          | SYSTEM COMPONENTS | Storm Collection System<br>(Sewers, Swales, Catch Basins, Manholes) | Bioretentions & Buffer Strips | Mechanical Forebay | Outlet Control Structure & Outlet Pipe | Pavement Areas, Others | FREQUENCY                                               |
|---------------------------------------------------------|-------------------|---------------------------------------------------------------------|-------------------------------|--------------------|----------------------------------------|------------------------|---------------------------------------------------------|
| Inspect for Sediment Accumulation*                      | -22               | Х                                                                   |                               | X                  | Χ                                      |                        | Annually                                                |
| Inspect For Floatables, Dead Vegetation & Debris        |                   | Χ                                                                   | X                             |                    |                                        |                        | Annually & After Major Events                           |
| Inspect For Erosion And Integrity of System             |                   | Х                                                                   | Χ                             | X                  | Χ                                      | Х                      | Annually & After Major Events                           |
| inspect All Components During Wet weather & Compare     |                   | Х                                                                   | Х                             | X                  | X                                      | Χ                      | Annuelty                                                |
| Ensure Maintenance Access Remain Open/Clear             |                   | Х                                                                   | X                             | X                  | Х                                      | Х                      | Annually                                                |
| Mowing                                                  |                   | Χ                                                                   | Х                             |                    |                                        |                        | As Needed / per local Ordinance                         |
| Remove Accumulated sediments                            |                   | Х                                                                   |                               | Х                  | Х                                      |                        | As needed**                                             |
| Remove Floatables, Invasive & Dead Vegetation & Debris  |                   | Х                                                                   | X                             |                    |                                        |                        | As Needed                                               |
| Replace Subsurface Components (Soils, Underdrain, Etc.) |                   |                                                                     | X                             |                    |                                        |                        | Every 5 Years, or When Water Ponds<br>More Than 6 Hours |
| Re-Apply / Replace Mulch Layer                          |                   |                                                                     | X                             |                    |                                        | 20                     | Re-Apply Every 6 Months, Replace Every 2 Years          |
| Sweep Paved areas, Remove Oil Spills Immediately        |                   |                                                                     |                               |                    |                                        | X                      | As Needed                                               |
| Repair/Stabilize Areas of Erosion, Reseed Bare Areas    |                   | Х                                                                   |                               |                    |                                        | Х                      | As Needed                                               |
| Replace Dead Plantings, Replace/ Re-Apply Mulch         |                   | Х                                                                   | X                             |                    |                                        |                        | As needed                                               |
| Structural Repairs                                      |                   | Х                                                                   |                               | X                  | Χ                                      | X                      | As Needed                                               |
| Make Adjustments/Repairs to Ensure Proper Functioning   |                   | X                                                                   | Х                             | X                  | Х                                      | X                      | As Needed                                               |