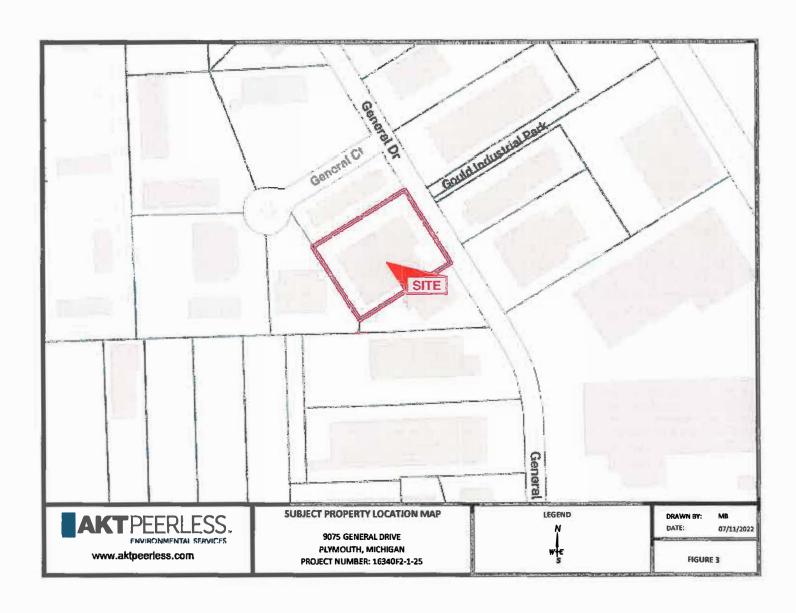

------------------------------------------|--------------------------------------------|
| Local-Only tax capture                         | \$850,321                                  |
| Local Brownfield Revolving Fund (LBRF) capture | \$140,583                                  |
| Total                                          | \$990,904                                  |

**Attachments** 

# Attachment A Site Maps and Photographs

#### **WAYNE QUADRANGLE**

MICHIGAN - WAYNE COUNTY
7.5 MINUTE SERIES (TOPOGRAPHIC)



T.1 S.-R.8 E.



IMAGE TAKEN FROM 2016 U.S.G.S. TOPOGRAPHIC MAP PHOTOREVISED 2019





ENVIRONMENTAL SERVICES www.aktpeerless.com

#### **TOPOGRAPHIC LOCATION MAP**

9075 GENERAL DRIVE PLYMOUTH, MICHIGAN PROJECT NUMBER: 16340F2-1-25 DRAWN BY: DATE: MB 07/11/2022

FIGURE 1







Attachment B
Legal Description(s)

#### 9075 GENERAL DR PLYMOUTH, MI 48170 (Property Address)

Parcel Number: 78 062 01 0009 000 Account Number: 06685

### 7. Æ. -主 £.

#### Property Owner: AMI GROUP HOLDINGS, LLC

#### **Summary Information**

- > Commercial/Industrial Building Summary
  - Yr Built: 1973
- # of Buildings: 1
- > Property Tax Information found

- Total Sq.Ft.: 40.226
- > 1 Special Assessment found
- > 7 Building Department records found

> Utility Billing information found

> Assessed Value: \$298,500 | Taxable Value: \$174,828

0 Images / 1 Sketch Item 1 of 1

#### Owner and Taxpayer Information

Owner

AMI GROUP HOLDINGS, LLC Taxpayer

2232 WIGGINS RD FENTON, MI 48430

SEE OWNER INFORMATION

General Information for Tax Year 2021

**Property Class School District**  30