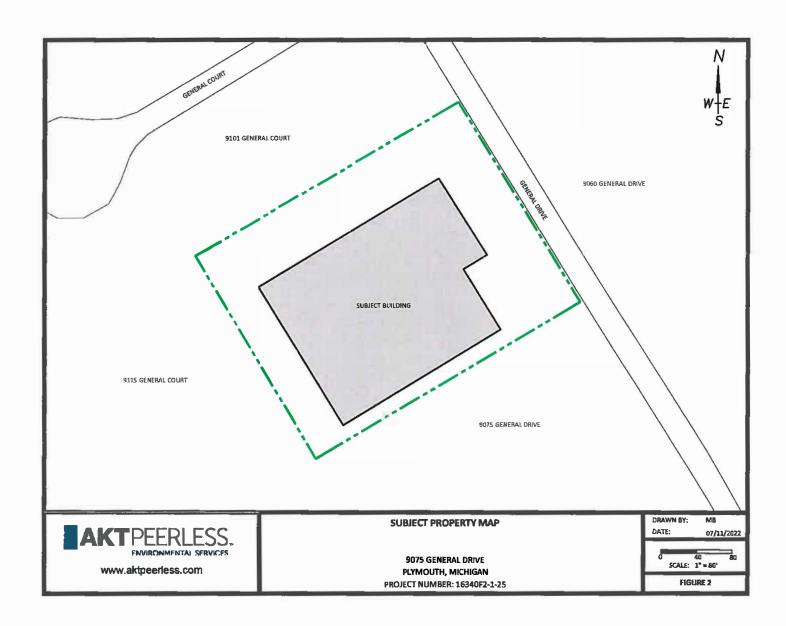

--------------------------------------------|--------------------------------------------|
| Local-Only tax capture                         | \$850,321                                  |
| Local Brownfield Revolving Fund (LBRF) capture | \$140,583                                  |
| Total                                          | \$990,904                                  |

**Attachments** 

# Attachment A Site Maps and Photographs

#### **WAYNE QUADRANGLE**

MICHIGAN - WAYNE COUNTY
7.5 MINUTE SERIES (TOPOGRAPHIC)



T.1 S.-R.8 E.



IMAGE TAKEN FROM 2016 U.S.G.S. TOPOGRAPHIC MAP PHOTOREVISED 2019





ENVIRONMENTAL SERVICES www.aktpeerless.com

#### **TOPOGRAPHIC LOCATION MAP**

9075 GENERAL DRIVE PLYMOUTH, MICHIGAN PROJECT NUMBER: 16340F2-1-25 DRAWN BY: DATE: MB 07/11/2022

FIGURE 1







Attachment B
Legal Description(s)

#### 9075 GENERAL DR PLYMOUTH, MI 48170 (Property Address)

Parcel Number: 78 062 01 0009 000 Account Number: 06685

### 7. Æ. -主 £.

#### Property Owner: AMI GROUP HOLDINGS, LLC

#### **Summary Information**

- > Commercial/Industrial Building Summary
  - Yr Built: 1973
- # of Buildings: 1
- > Property Tax Information found

- Total Sq.Ft.: 40.226
- > 1 Special Assessment found
- > 7 Building Department records found

> Utility Billing information found

> Assessed Value: \$298,500 | Taxable Value: \$174,828

0 Images / 1 Sketch Item 1 of 1

#### Owner and Taxpayer Information

Owner

AMI GROUP HOLDINGS, LLC Taxpayer

2232 WIGGINS RD FENTON, MI 48430

SEE OWNER INFORMATION

General Information for Tax Year 2021

**Property Class School District**