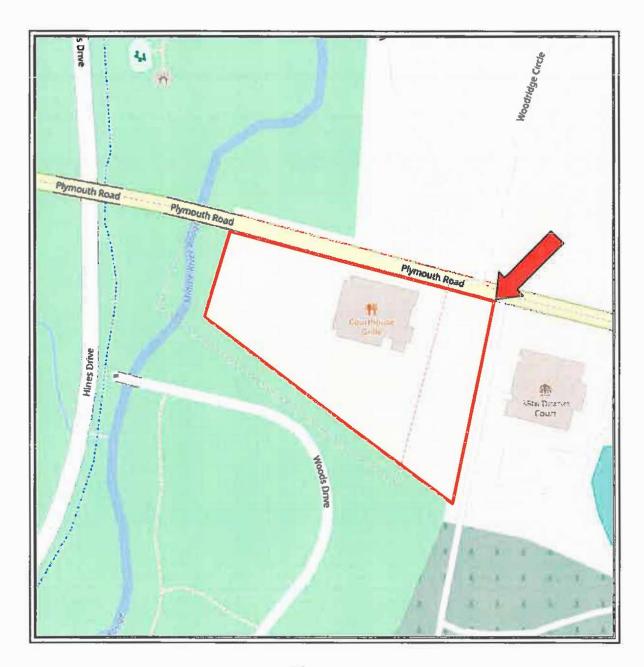

icable federal, state, and local relocation requirements in implementing this Plan.

The Developer represents and warrants that a Phase I Environmental Site Assessment ("ESA"), and if appropriate, a Phase II ESA, baseline environmental assessment, and due care plan, pursuant to Part 201 of Michigan's Natural Resources and Environmental

Brownfield Plan Amendment #1 Hillside Residence Redevelopment

Protection Act (MCL 324.20101 et seq.), has been performed on the Property ("Environmental Documents").

Except as otherwise agreed to by the BRA, any breach of a representation or warranty contained in this Plan shall render the Plan invalid, subject to the Developer's reasonable opportunity to cure as described in the Reimbursement Agreement.

### IIL ATTACHMENTS

### ATTACHMENT A

Site Maps



Figure 1
Site Location Map



1210 North Maple Rd. Ann Arbor, MI 48103 (734) 975-1970 Commercial Property 41661 Plymouth Road Plymouth, Michigan 48170

AE Project No. 19-3210BEA



North Unknown

Source: Blng Maps



Figure 2 Scaled Area Map



1210 North Maple Rd. Ann Arbor, MI 48103 (734) 975-1970 Commercial Property 41661 Plymouth Road Plymouth, Michigan 48170

AE Project No. 19-3210BEA



North Unknown

**Source: Wayne County GIS** 



19-3210PII - SOIL BORING LOCATIONS MAP AND ANALYTICAL RESULTS











WEST END OF THE BUILDING

Alexander / Bogaerts + Associates, P.C. - Architecture - Planning - Interior Design

2445 Franklin Rood

Bloomfield Hills, MI 48302

248 • 334 • 5000







2. WEST RECREATIONAL AREA (OVERLOOKING THE RIVER)

3. MAIN OUTDOOR RECREATIONAL AREA

Alexander Bo