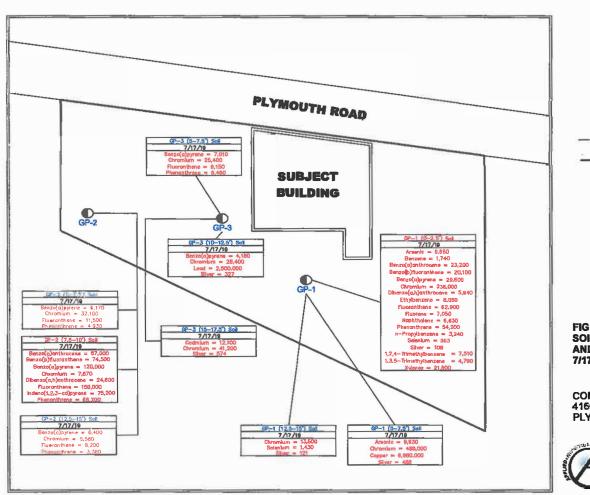

s been performed on the Property ("Environmental Documents").

Except as otherwise agreed to by the BRA, any breach of a representation or warranty contained in this Plan shall render the Plan invalid, subject to the Developer's reasonable opportunity to cure as described in the Reimbursement Agreement.

### IIL ATTACHMENTS

### ATTACHMENT A

Site Maps



Figure 1
Site Location Map



1210 North Maple Rd. Ann Arbor, MI 48103 (734) 975-1970 Commercial Property 41661 Plymouth Road Plymouth, Michigan 48170

AE Project No. 19-3210BEA



North Unknown

Source: Blng Maps



Figure 2 Scaled Area Map



1210 North Maple Rd. Ann Arbor, MI 48103 (734) 975-1970 Commercial Property 41661 Plymouth Road Plymouth, Michigan 48170

AE Project No. 19-3210BEA



North Unknown

**Source: Wayne County GIS** 



19-3210PII - SOIL BORING LOCATIONS MAP AND ANALYTICAL RESULTS











WEST END OF THE BUILDING

Alexander / Bogaerts + Associates, P.C. - Architecture - Planning - Interior Design

2445 Franklin Rood

Bloomfield Hills, MI 48302

248 • 334 • 5000







2. WEST RECREATIONAL AREA (OVERLOOKING THE RIVER)

3. MAIN OUTDOOR RECREATIONAL AREA

Alexander Bogaerts + Associates, P.C. - Architecture - Planning - Interior Design 2445 Franklin Road

| 2445 Franklin Road | 2445 Franklin Road | 248 - 334 - 5000 | 248 - 334 - 5000 | 248 - 334 - 5000 | 248 - 334 - 5000 | 248 - 334 - 5000 | 248 - 334 - 5000 | 248 - 334 - 5000 | 248 - 334 - 5000 | 248 - 334 - 5000 | 248 - 334 - 5000 | 248 - 334 - 5000 | 248 - 334 - 5000 | 248 - 334 - 5000 | 248 - 334 - 5000 | 248 - 334 - 5000 | 248 - 334 - 5000 | 248 -