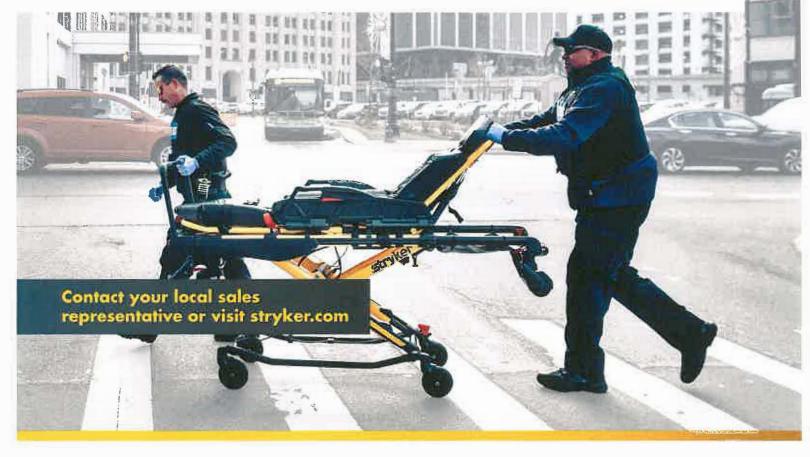

|

Height is measured from bottom of mattress, at seat section, to ground level.
\*\* Retracting both the foot and head end of the cot.
\*\* Cot is weighed with one battery pack, without mattress and restraints.
† Can accommodate load decks up to 36 inches.
‡ For standards that require specific options, please review the operators manual for more information.



# A legacy of trust

#### 

Working in partnership with our customers, Stryker develops technologies and devices to give first responders and hospitals more control during a critical event. Our uncompromising commitment to quality means product performance you can count on. Because in critical situations, you deserve the very best lifesaving tools.



Statistics provided by EMSStat Crew Chief
 Subject to the terms and conditions of EMS Proven to Save

#### **Emergency Care**

This document is intended solely for the use of healthcare professionals. A healthcare professional must always rely on his or her own professional clinical judgment when deciding whether to use a particular product when treating a particular patient. Stryker does not dispense medical advice and recommends that healthcare professionals he trained in the use of any particular product before using it.

The information presented is intended to demonstrate Stryker's product offerings. A healthcare professional must always refer to operating instructions for complete directions for use indications, contraindications, warnings, cautions, and potential adverse events, b