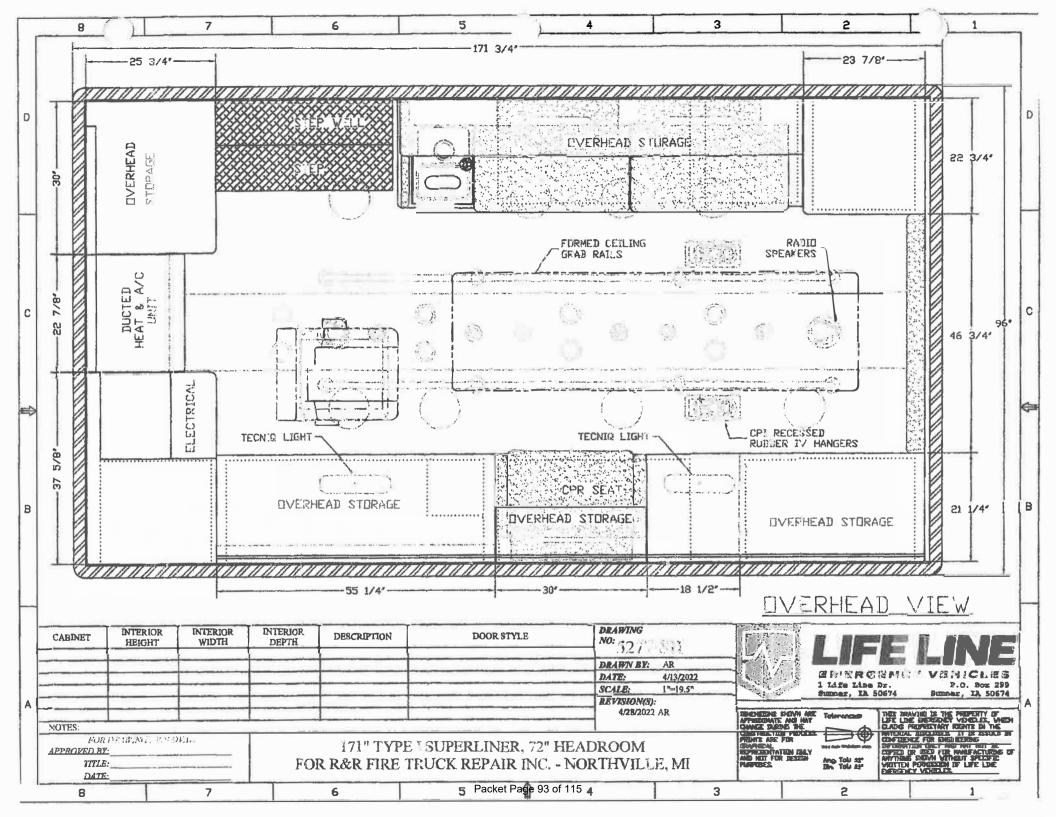

# CHARTER TOWNSHIP OF PLYMOUTH BOARD OF TRUSTEES REGULAR MEETING

Tuesday, June 28, 2022 7:00 PM

- E. PUBLIC COMMENT (Limited to 3 Minutes)
- F. NEW BUSINESS
  - 1. Waste Hauler Selection, Supervisor Kurt Heise and Solid Waste Coordinator Sarah Visel
  - 2. Purchase of 2023 Life Line Ford F450 4x4 Type 1 Ambulance, **Resolution #** 2022-06-28-39, *Fire Chief Pat Conely*
  - 3. Purchase of Stryker Power Load and Power Pro 2 Cot for New 2023 Ambulance, **Resolution # 2022-06-28-40**, *Fire Chief Pat Conely*
- G. PUBLIC COMMENT (Limited to 3 Minutes)
- H. BOARD COMMENTS
- I. ADJOURNMENT