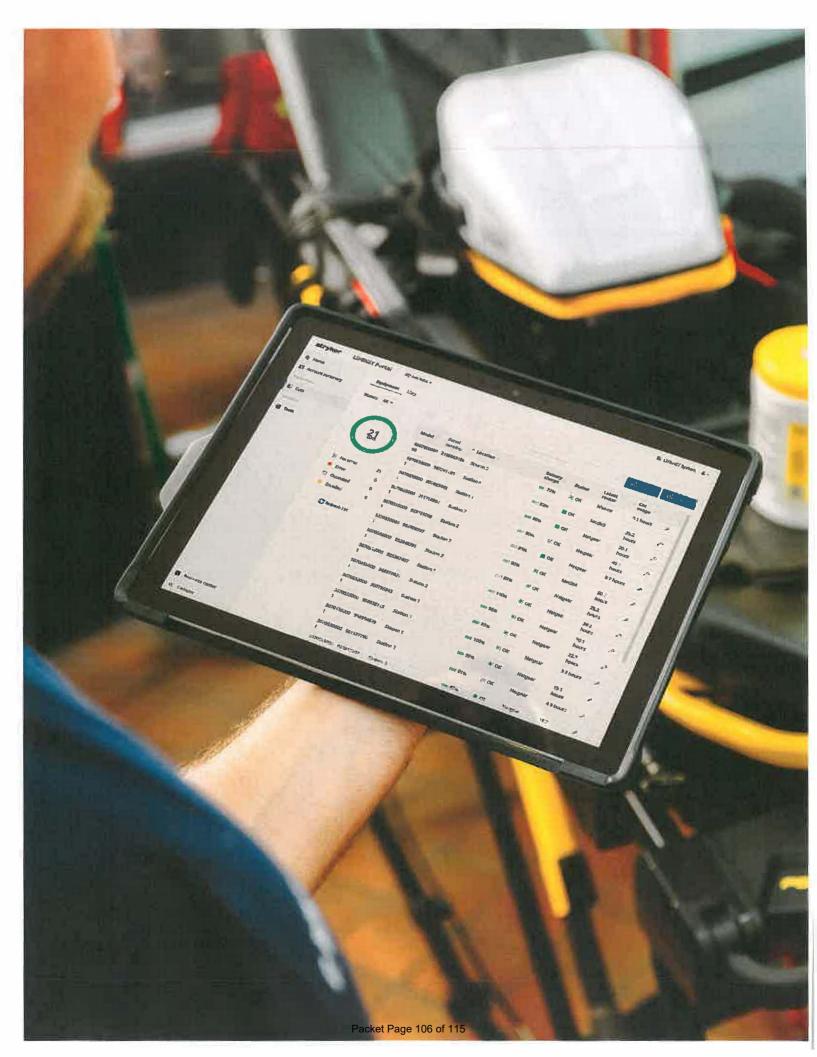

to respond by identifying which cots need attention
- Save time and budget by troubleshooting the issue before on-site repair
- Quickly get your equipment back in the field with direct access to ProCare Services



- Start your shift right with battery status updates and other critical cot insights
- Pinpoint your fleet in near real-time with last-known location\*
- Streamline reporting and planning requirements with instant access to vital equipment metrics



**88% total state** of battery health



Troubleshoot the issue

## Last-known location



\*Receive location updates when connected to an active Wi-Fi network and inductive charger from Power-LOAD or Performance-LOAD. Hot spot required for off-network use (not provided by Stryker). Frequency of updates depends on your connection.





## Power-PRO 2: specifications

| Model number                                         | 6507                                                                                                                                     |                   |  |
|------------------------------------------------------|------------------------------------------------------------------------------------------------------------------------------------------|-------------------|--|
| <b>Height</b> * (infinite height positioning between | n lowest and highest position                                                                                                            | a)*               |  |
| Highest position                                     | 41 inches