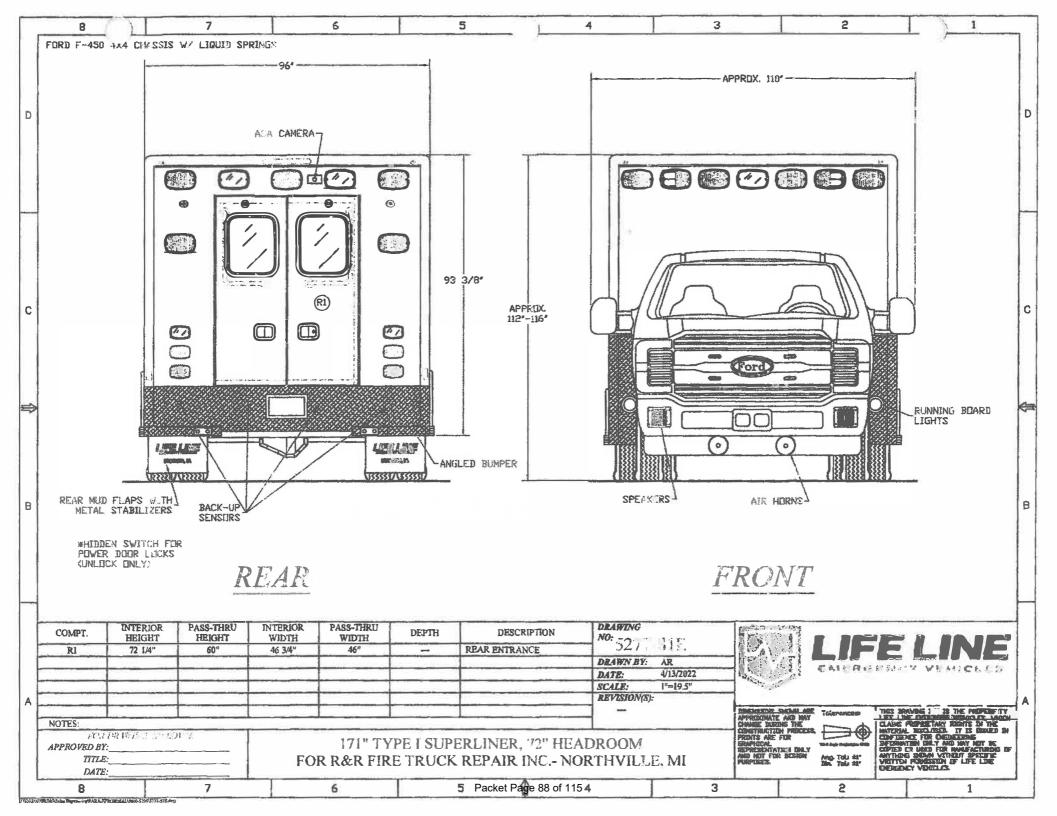

# CHARTER TOWNSHIP OF PLYMOUTH BOARD OF TRUSTEES REGULAR MEETING

Tuesday, June 28, 2022 7:00 PM

- E. PUBLIC COMMENT (Limited to 3 Minutes)
- F. NEW BUSINESS
  - 1. Waste Hauler Selection, Supervisor Kurt Heise and Solid Waste Coordinator Sarah Visel
  - 2. Purchase of 2023 Life Line Ford F450 4x4 Type 1 Ambulance, **Resolution #** 2022-06-28-39, *Fire Chief Pat Conely*
  - 3. Purchase of Stryker Power Load and Power Pro 2 Cot for New 2023 Ambulance, **Resolution # 2022-06-28-40**, *Fire Chief Pat Conely*
- G. PUBLIC COMMENT (Limited to 3 Minutes)
- H. BOARD COMMENTS
- I. ADJOURNMENT