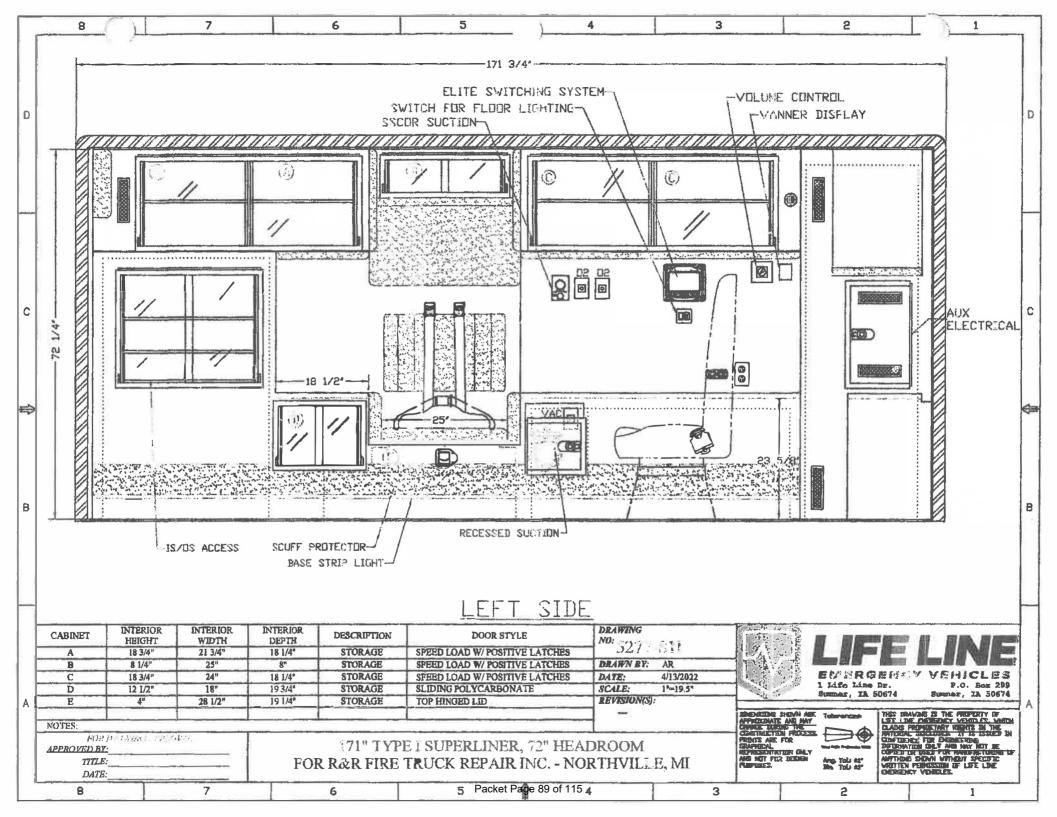

# CHARTER TOWNSHIP OF PLYMOUTH BOARD OF TRUSTEES REGULAR MEETING

Tuesday, June 28, 2022 7:00 PM

- E. PUBLIC COMMENT (Limited to 3 Minutes)
- F. NEW BUSINESS
  - 1. Waste Hauler Selection, Supervisor Kurt Heise and Solid Waste Coordinator Sarah Visel
  - 2. Purchase of 2023 Life Line Ford F450 4x4 Type 1 Ambulance, **Resolution #** 2022-06-28-39, *Fire Chief Pat Conely*
  - 3. Purchase of Stryker Power Load and Power Pro 2 Cot for New 2023 Ambulance, **Resolution # 2022-06-28-40**, *Fire Chief Pat Conely*
- G. PUBLIC COMMENT (Limited to 3 Minutes)
- H. BOARD COMMENTS
- I. ADJOURNMENT