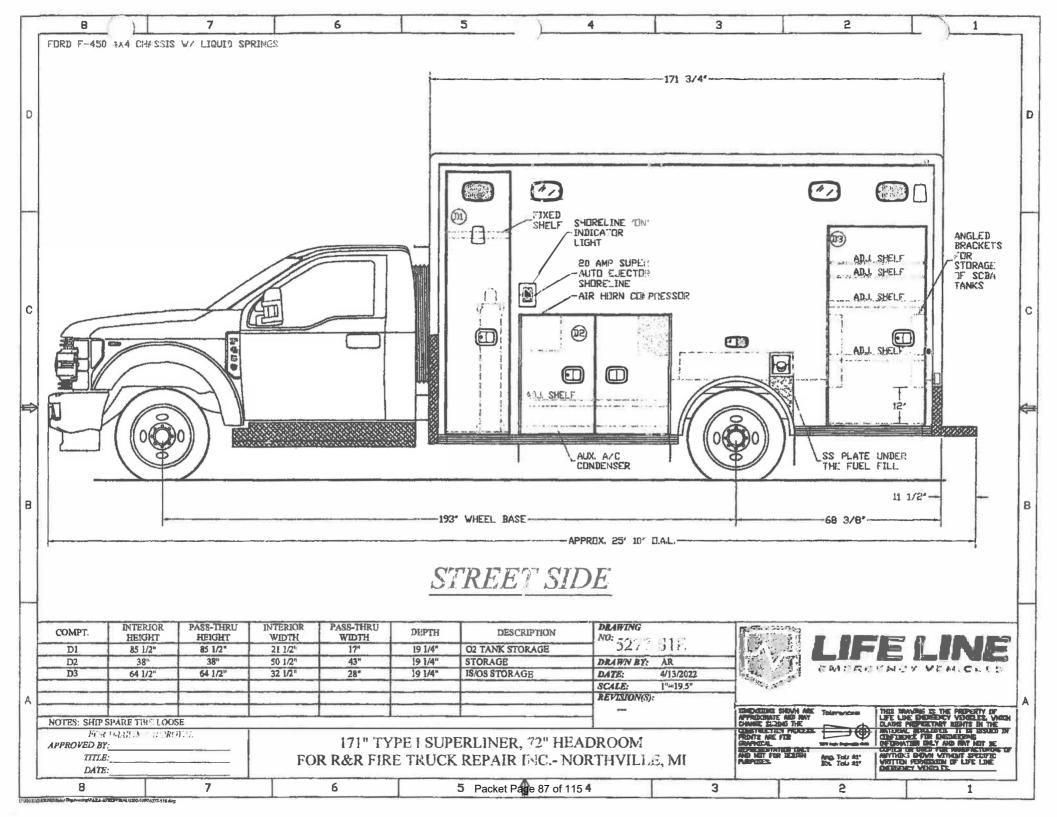

# CHARTER TOWNSHIP OF PLYMOUTH BOARD OF TRUSTEES REGULAR MEETING

Tuesday, June 28, 2022 7:00 PM

- E. PUBLIC COMMENT (Limited to 3 Minutes)
- F. NEW BUSINESS
  - 1. Waste Hauler Selection, Supervisor Kurt Heise and Solid Waste Coordinator Sarah Visel
  - 2. Purchase of 2023 Life Line Ford F450 4x4 Type 1 Ambulance, **Resolution #** 2022-06-28-39, *Fire Chief Pat Conely*
  - 3. Purchase of Stryker Power Load and Power Pro 2 Cot for New 2023 Ambulance, **Resolution # 2022-06-28-40**, *Fire Chief Pat Conely*
- G. PUBLIC COMMENT (Limited to 3 Minutes)
- H. BOARD COMMENTS
- I. ADJOURNMENT