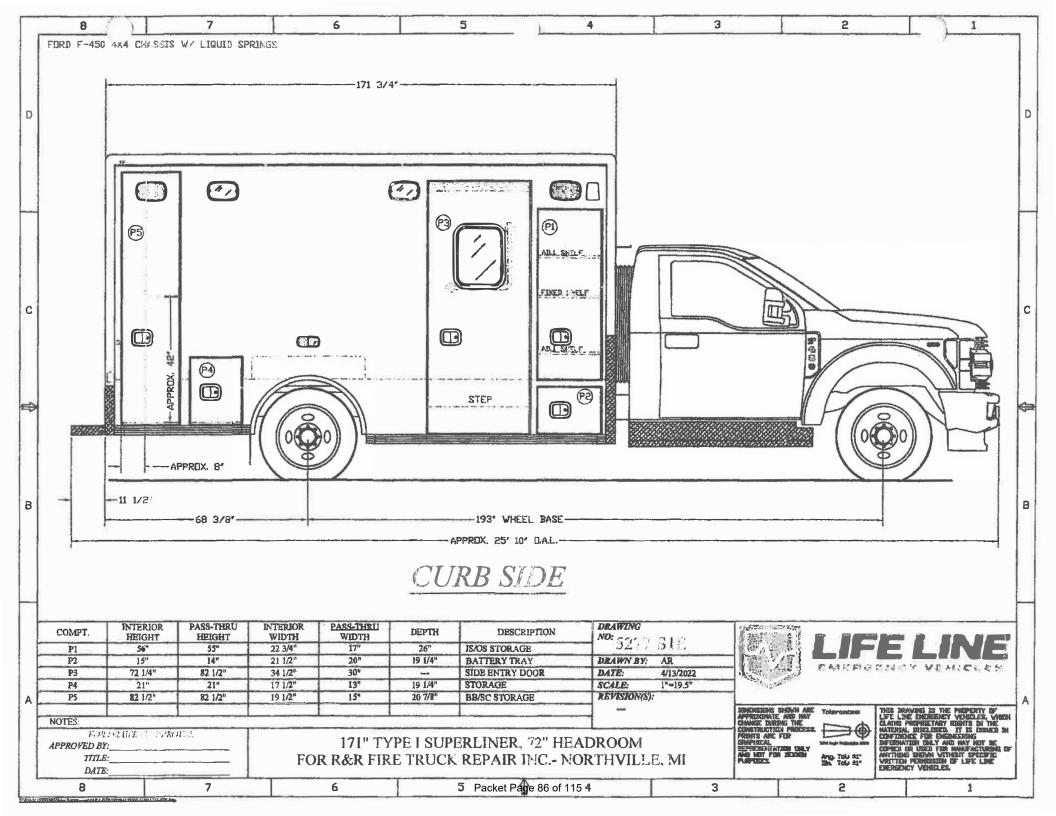

|
| 82                       |                                                                                                                                                                    |                                        | 1 Sec. 2                |
| 0 -                      |                                                                                                                                                                    |                                        | 1.10                    |
| the sol ave a R          | มี การให้ได้มี 16 ใควราวสร้างการกร้างได้มีสร้าง สุขาวัตราวและก็ได้การได้ เสร็จและสุขาวได้โดยเลาสุขารได้สะได้ร่ว                                                    | Bach et al.                            | 1 10                    |





















### CHARTER TOWNSHIP OF PLYMOUTH REQUEST FOR BOARD ACTION

MEETING DATE: June 28, 2022

#### ITEM: Purchase of Stryker Power Load and Power Pro 2 Cot for New 2023 Ambulance

#### **PRESENTER:** Fire Chief Pat Conely

**BACKGROUND:** The Fire Department currently uses the 'Stryker Power Load System' in our ambulances currently in service. This system meets federal safety requirements for cot retention in ambulances. The 2003 ambulance being replaced has a cot retention system that does not meet the current requirements.

**ACTION REQUESTED:** The Fire department is requesting the purchase of a Stryker Power Load and Power Pro 2 cot demonstrator units for the new 2023 Ambulance. The Power Load system was not included in the purchase price of the 2023 ambulance resulting i