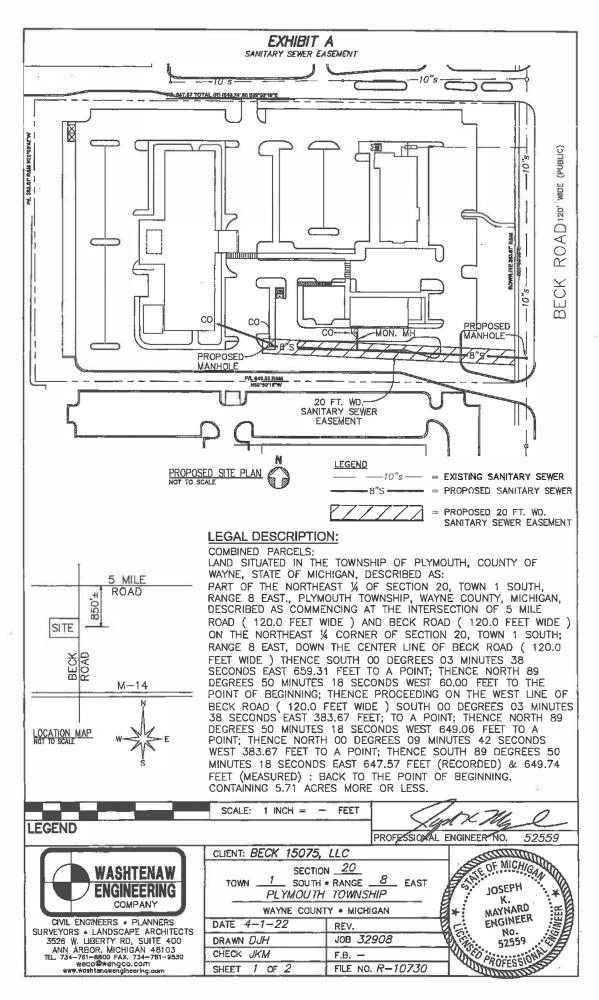

### CHARTER TOWNSHIP OF PLYMOUTH REQUEST FOR BOARD ACTION

**MEETING DATE:** April 26, 2022

ITEM: Beck 15075 LLC, Sanitary Sewer Easement, Resolution #2022-04-26-21

**PRESENTER:** Jeremy Schrot, PE, Township Engineer

#### **BACKGROUND:**

The Board is required to approve sanitary sewer easement for all projects within the Charter Township of Plymouth.

Once approved by the Board, the documents are signed by the Township Clerk, the Township Attorney and the Township Engineer before recording them with Wayne County. Once recorded, the original easement remains on file in the Clerk's office.

#### **ACTION REQUESTED:**

Approve the easement.

<u>PROPOSED MOTION:</u> I move to adopt **Resolution #2022-04-26-21** authorizing the Township Clerk, Township Attorney and Township Engineer to sign the sanitary sewer easement for Beck 15075 LLC, Plymouth Commercial and to authorize the recording of same.

# RESOLUTION TO AUTHORIZE THE SANITARY SEWER EASEMENT FOR BECK 15075 LLC, 78-065-99-0012-702 PLYMOUTH COMMERCIAL

#### **RESOLUTION #2022-04-26-21**

At a regular meeting of the Board of Trustees for the Charter Township of Plymouth (the "Board"), held at Township Hall, located at 9955 N. Haggerty Road, Plymouth, on January 25, 2022, the following resolution was offered:

**WHEREAS,** Beck 15075 LLC, located at 40500 Ann Arbor RD, #105LL, Plymouth, Michigan installed a sanitary sewer necessary for the development of their property, and,

**WHEREAS,** said sanitary sewer is a public sewer and requires access by the Charter Township of Plymouth for routine maintenance and/or repairs to the sanitary sewer;

**NOW, THEREFORE, BE IT RESOLVED** that Charter Township of Plymouth Board of Trustees does hereby approve **Resolution #2022-04-26-21** authorizing the easement for the sanitary sewer located on the property at 78-005-99-0009-301, commonly known as: 15005, 15015, and 15075 Beck Road, Plymouth, Michigan and grants approval for the Township Clerk, Township Attorney, and Township Engineer to sign and file the appropriate paperwork with Wayne County.

#### EASEMENT

Beck 15075 LLC having an address of 40500 Ann Arbor RD, #105LL, Plymouth MI hereinafter designated "GRANTOR", in consideration of the sum of One Dollar, receipt of which is hereby acknowledged and determined to be fair and just compensation by GRANTOR, does by these presents covenant and warrant that GRANTOR is the fee simple owner of the property described below and does grant and convey to the Plymouth Charter Township, a Michigan municipal corporation, 9955 North Haggerty Road, Plymouth, Michigan 48170, hereinafter designated "GRANTEE", an easement and right of way for the purpose of installation, inspection, maintenance, repair, operation and removal of municipally owned utilities, including without limitation water, storm sewer and sanitary sewer and connections thereto, in, upon and across the property owned by GRANTOR, situated in the Plymouth Charter Township, Wayne County, Michigan and more particularly described in EXHIBIT A. Resolution #

Parcel ID 78-005-99-0009-301
Commonly known as 15005, 15015, 15075 Beck Road(Plymouth Commercial)
Exempt from the taxation under MCL 207.505(a) and MCL 207.526(a).

The GRANTEE, its employees, agents or independent contractors, shall have full right upon said property and ingress and egress thereto for the purpose of constructing, installing, maintaining, repairing, altering or removing the aforementioned facilities. Further, for the purpose of storing or moving machinery, materials or other incidentals in connection with and during the construction or maintenance of said work, GRANTEE, its employees, agents or independent contractors, shall have a right of access and use over and across adjoining lands of GRANTOR. Reasonable caution shall be observed by GRANTEE, its employees, agents and independent contractors, for the protection of trees, shrubs, fences and other improvements belonging to GRANTOR. All surplus earth shall be removed from the property or deposited on the property in a manner satisfactory to GRANTOR. Upon completion of installation, construction, maintenance, repairs, alteration or removal of said facilities, the premises shall be left as nearly as reasonably possible in the same condition as before such work began and all machinery, materials and equipment removed.