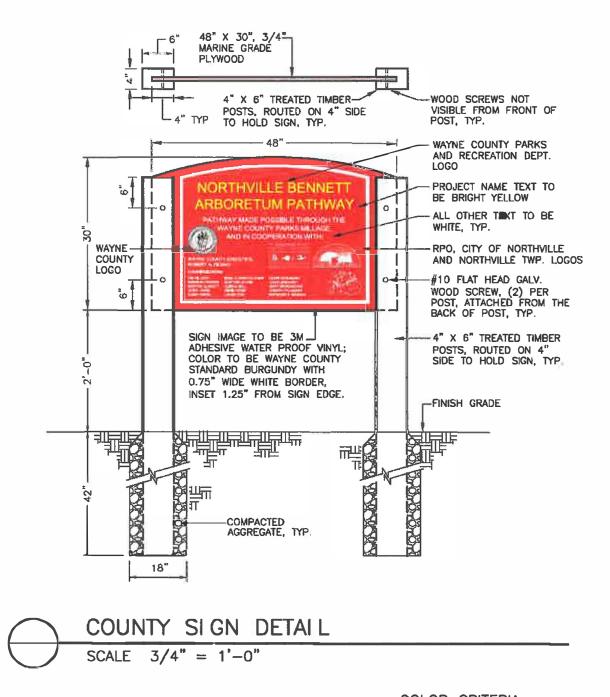

## F. NEW BUSINESS

- 1. Public Hearing of Necessity for the 2022 Sidewalk Replacement Program, **Resolution # 2022-03-22-15,** *Township Clerk Jerry Vorva and Township Engineer Jeremy Schrot*
- 2. Award Contract for 2022 Sidewalk Replacement Program, **Resolution # 2022-**03-22-16, *Township Engineer Jeremy Schrot*
- 3. Intergovernmental Agreement (IGA) with Wayne County for Improvements to Golfview Park, *Supervisor Kurt Heise and Township Engineer Jeremy Schrot*
- 4. Update on Water Billing Dispute with Great Lakes Water Authority *Supervisor Kurt Heise*