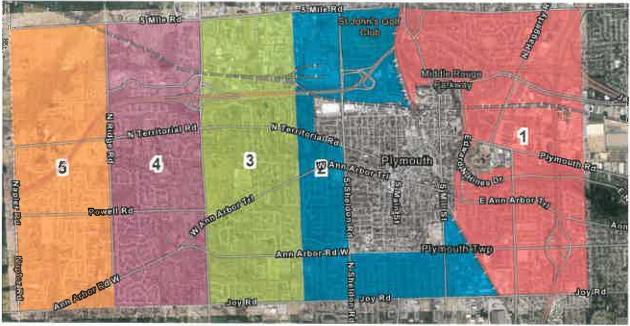

**BACKGROUND:** The Township's water and sewer bills for residential users are billed on a quarterly basis. The water and sewer billing schedule for residential users is separated into three zones: Zone 1 users are billed in March, June, September and December; Zone 2 users are billed in January, April, July, and October; and Zone 3 users are billed in February, May, August, and November. The Water and Sewer System Ordinance grants residential users a 25% reduction in the sewage disposal rate during summer on the theory that watering lawns in the summer increases water consumption but does not increase sewer disposal use. The current applicable ordinance provides: "The sewage disposal rate, during the billing months of October, November and December shall be reduced by 25% for residential users as to the timing of the 25% reduction. Amending the language of the current ordinance will clarify the timing of the 25% reduction in sewage disposal rate by providing that the 25% reduction will occur in the billing cycle for each respective zone that includes the water usage for July.

WHEREAS, the Township's water and sewer bills for residential users are billed on a quarterly basis; and,

WHEREAS, the Township's water and sewer billing schedule for residential users is separated into three zones: Zone 1 users are billed in March, June, September and December; Zone 2 users are billed in January, April, July, and October; and Zone 3 users are billed in February, May, August, and November; and,