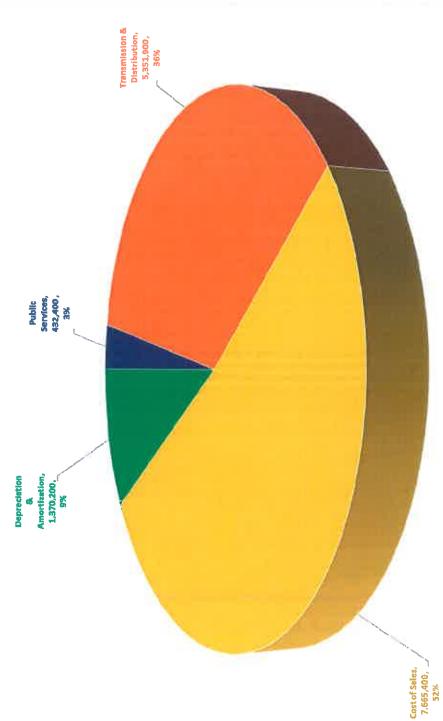

upon the actual average of the three (3) prior years water volume used in the Township:

2018 = 1,226,395,000 gallons 2019 = 1,174,174,000 gallons 2020 = 1,281,511,000 gallons

Average gallons of water used = 1,227,360,000

Fiscal 2022 Water
Revenue of \$6.8M is
based on an assumed 3%
mid-year inflationary
increase,

FY2021 Water Rate is \$5.82 per 1,000 gallons,

Revenue calculation assumes a 5% leakage.



Sewer Sales Revenue is calculated based upon the average number of gallons of water used in the three (3) prior years in the Township,

Fiscal 2022 Sewer
Revenue of \$5.3M is based upon an assumed 3% mid-year inflationary increase,

FY2021 Sewer Rate is \$4.79 per 1,000 gallons,

Assumed 5% leakage & includes Summer Sewer Credit.

## WATER & SEWER FUND FY2022 EXPENDITURES BY FUNCTION



Transmission & Distribution of \$5.3M includes the Stormwater Management budget of \$54,100 and the Debt Service Interest of \$40,600 for fiscal 2022,

Debt Service Principal Payments are recorded directly to the Proprietary Fund's Bonds Payable account of \$185k for fiscal 2022,

2017 GO Bond's last payment is due in 2030,

2013 Capital Improvement Bond's last payment is due 1/1/2024 (payment to be made in December of 2023.

|   | Funding Use                            |    | Amount     |
|---|----------------------------------------|----|------------|
|   | Public Services                        | ş  | 432,400    |
|   | <b>Transmission &amp; Distribution</b> | s  | 5,329,900  |
|   | Cost of Sales                          | S  | 7,665,400  |
|   | <b>Depreciation &amp; Amortization</b