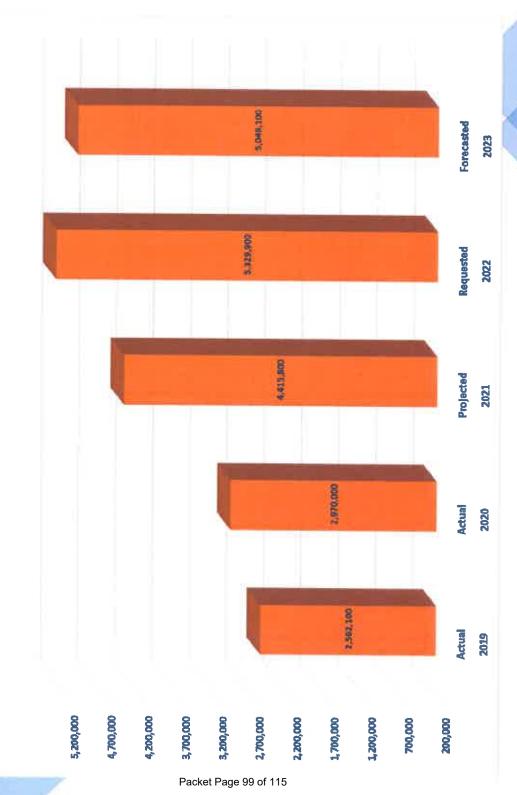

Proprietary Fund's Bonds Payable account of \$185k for fiscal 2022,

2017 GO Bond's last payment is due in 2030,

2013 Capital Improvement Bond's last payment is due 1/1/2024 (payment to be made in December of 2023.

|   | Funding Use                            |    | Amount     |
|---|----------------------------------------|----|------------|
|   | Public Services                        | ş  | 432,400    |
|   | <b>Transmission &amp; Distribution</b> | s  | 5,329,900  |
|   | Cost of Sales                          | S  | 7,665,400  |
|   | <b>Depreciation &amp; Amortization</b> | \$ | 1,370,200  |
| 1 | Total Expenditures                     | \$ | 14,797,900 |

Cost of Sales • Depredation & Amortization

■ Public Services ■ Transmission & Distribution

### Transmission & Distribution



Transmission & Distribution reflects a \$1M increase in fiscal 2022 or a 14.6% increase over fiscal 2021,

Fiscal 2022 includes \$1.9M for Sewer and Water CIPP & other needed projects that make up 29% of the T&D fiscal 2022 requested \$5.3M,

Primary increases from fiscal 2020 to fiscal 2021 were due to approximately \$1.7M in Capital Outlay requests last year,

Fiscal 2022 also includes an increase of \$100k to account for the new residential Cross-Connection control program,

Other increases are primarily due to the reclassification of expenditures moving from the Public Services function to the T&D function (Ex. Computer, Engineering, Contractual Services).



# **FY2022 Rubbish Collection Funding Sources**



Sye Fund's
Rubbish collection
fiscal 2022
revenue is based
upon an estimate