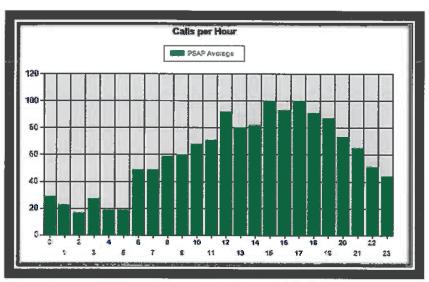

|         |            |       | OLICE  | DECDO | NEE   |            |            |            | _          |         |        |
| 2020            | IAN            | EED     | MAD        |       |        | RESPO |       | AUG        | een.       | TOO        | NOV        | DEO     | 10-25  |
| 2020            | JAN            | FEB     | MAR        | APR   | POLICE | RESPO | JUL   | AUG        | SEP        | ост        | NOV        | DEC     | YTD    |
|                 | <b>JAN</b> 761 | FEB 704 | MAR<br>513 |       |        |       |       | AUG<br>575 | SEP<br>447 | OCT<br>458 | NOV<br>468 | DEC 338 | YTD    |
| 2020            |                |         |            | APR   | MAY    | JUNE  | JUL   |            |            |            |            |         | YTD    |





| 2021 DISPATCH            | JAN   | FEB   | MAR   | APR   | MAY   | JUNE   | JUL   | AUG   | SEP   | OCT   | NOV   | DEC   | YTD    |
|--------------------------|-------|-------|-------|-------|-------|--------|-------|-------|-------|-------|-------|-------|--------|
| # of 911 Calls           | 1,014 | 961   | 805   | 716   | 1,151 | 1,254  | 1,472 | 1,538 | 1,448 |       |       |       | 10,359 |
| # of Non-Emergency Calls | 1,751 | 1,934 | 2,206 | 1,824 | 2,105 | 2,079  | 2,254 | 2,418 | 2,249 |       |       |       | 18,820 |
| Total                    | 2,766 | 2,895 | 3,011 | 2,540 | 3,256 | 3,333  | 3,726 | 3,956 | 3,697 | 0     | 0     | 0     | 29,179 |
|                          |       |       |       |       |       | 1 - 10 | 14    |       |       |       |       |