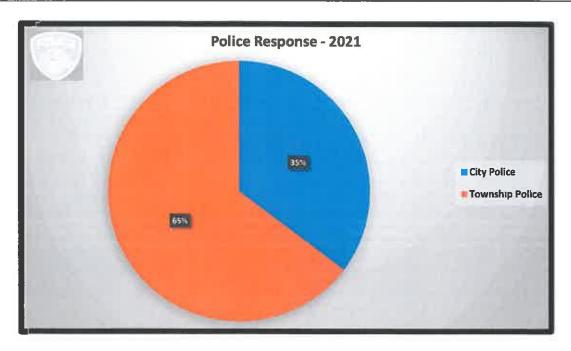

|         |            |       | OLICE  | DECDO | NEE   |            |            |            | _          |         |        |
| 2020            | IAN            | EED     | MAD        |       |        | RESPO |       | AUG        | een.       | TOO        | NOV        | DEO     | 10-25  |
| 2020            | JAN            | FEB     | MAR        | APR   | POLICE | RESPO | JUL   | AUG        | SEP        | ост        | NOV        | DEC     | YTD    |
|                 | <b>JAN</b> 761 | FEB 704 | MAR<br>513 |       |        |       |       | AUG<br>575 | SEP<br>447 | OCT<br>458 | NOV<br>468 | DEC 338 | YTD    |
| 2020            |                |         |            | APR   | MAY    | JUNE  | JUL   |            |            |            |            |         | YTD    |





| 2021 DISPATCH            | JAN   | FEB   | MAR   | APR   | MAY   | JUNE   | JUL   | AUG   | SEP   | OCT   | NOV   | DEC   | YTD    |
|--------------------------|-------|-------|-------|-------|-------|--------|-------|-------|-------|-------|-------|-------|--------|
| # of 911 Calls           | 1,014 | 961   | 805   | 716   | 1,151 | 1,254  | 1,472 | 1,538 | 1,448 |       |       |       | 10,359 |
| # of Non-Emergency Calls | 1,751 | 1,934 | 2,206 | 1,824 | 2,105 | 2,079  | 2,254 | 2,418 | 2,249 |       |       |       | 18,820 |
| Total                    | 2,766 | 2,895 | 3,011 | 2,540 | 3,256 | 3,333  | 3,726 | 3,956 | 3,697 | 0     | 0     | 0     | 29,179 |
|                          |       |       |       |       |       | 1 - 10 | 14    |       |       |       |       |