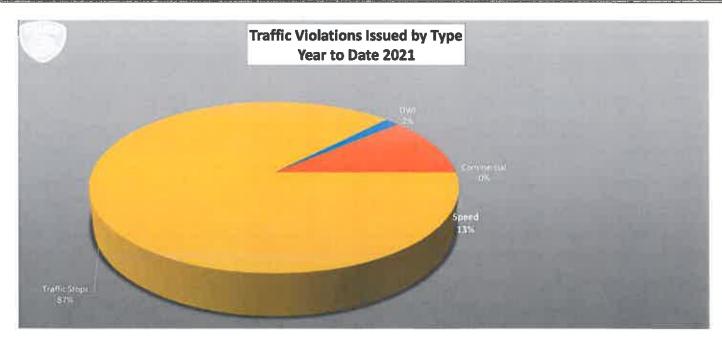

|            | Number of Arrests |     |     |     |     |      |     |     |     |     |     |     |           |
|------------|-------------------|-----|-----|-----|-----|------|-----|-----|-----|-----|-----|-----|-----------|
| 2020       | JAN               | FEB | MAR | APR | MAY | JUNE | JUL | AUG | SEP | OCT | NOV | DEC | YTD TOTAL |
| Felony     | 5                 | 12  | 2   | Ü   | 3   | 0    | - 6 | 7   | 10  | 9   | 4   | 12  | 70        |
| Misdemenor | 67                | 69  | 48  | 15  | 15  | 14   | 37  | 50  | 38  | 22  | 10  | 20  | 405       |
| Citations  | 258               | 256 | 152 | 22  | 46  | 51   | 150 | 191 | 120 | 90  | 40  | 56  | 1,432     |
| Total      | 330               | 337 | 202 | 37  | 64  | 65   | 193 | 248 | 168 | 121 | 54  | 88  | 1,907     |



#### **NUMBER OF ARRESTS**

| YEAR | JAN | FEB | MAR | APR | MAY | JUNE | JUL | AUG | SEP | ОСТ | NOV | DEC | YTD TOTAL |
|------|-----|-----|-----|-----|-----|------|-----|-----|-----|-----|-----|-----|-----------|
| 2021 | 31  | 46  | 34  | 52  | 36  | 34   | 37  | 37  | 61  |     |     |     | 368       |
| 2020 | 72  | 81  | 50  | 15  | 18  | 14   | 43  | 57  | 48  | 31  | 14  | 32  | 475       |



### **FOIA Monthly Report**

Run Date: 10/01/2021 8:00 AM

|                   |                                                                   | The second secon |                                                                     |                   |
|-------------------|-------------------------------------------------------------------|--------------------------------------------