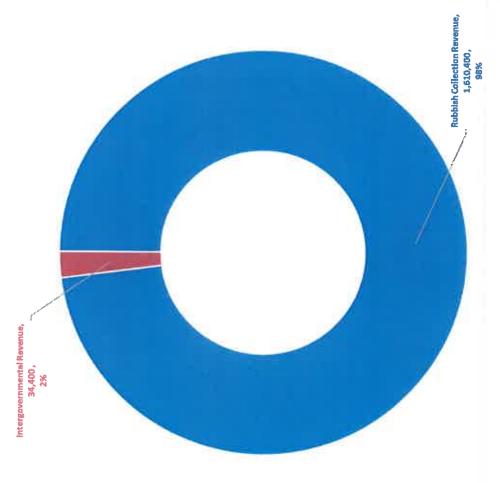

lic Services ■ Transmission & Distribution

### Transmission & Distribution



Transmission & Distribution reflects a \$1M increase in fiscal 2022 or a 14.6% increase over fiscal 2021,

Fiscal 2022 includes \$1.9M for Sewer and Water CIPP & other needed projects that make up 29% of the T&D fiscal 2022 requested \$5.3M,

Primary increases from fiscal 2020 to fiscal 2021 were due to approximately \$1.7M in Capital Outlay requests last year,

Fiscal 2022 also includes an increase of \$100k to account for the new residential Cross-Connection control program,

Other increases are primarily due to the reclassification of expenditures moving from the Public Services function to the T&D function (Ex. Computer, Engineering, Contractual Services).



# **FY2022 Rubbish Collection Funding Sources**



Sye Fund's
Rubbish collection
fiscal 2022
revenue is based
upon an estimated
count of 8,850
residents,

Rubbish collection user fees make up \$1,682,100 of the total funding revenues and are the primary source of funding for the solid waste and recycling operation.

## FY2022 Rubbish Disposal Services Expenditures



Rubbish Collection
Services make up
\$1.4M or 89% of the
requested fiscal 2022
budget and reflects an
increase of
approximately \$23k
over fiscal 2021,

The second primary increase to the Fund is due to the Household Hazard promotion of \$9k over fiscal 2021,

The overall increase to the Rubbish Collection fund is 3.5% over fiscal 2022.

Budget Report for Charter Township of Plymouth

|                                                                        |