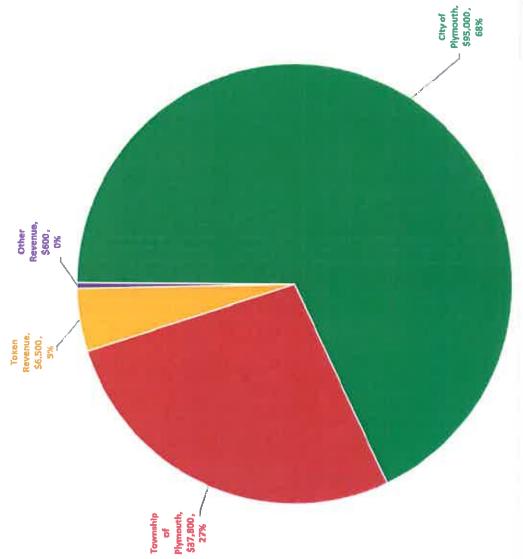

2022 Transportation Fund expenditure budget;
- FY2022 Transportation Fund Revenue budget of \$139,900 with an expected surplus of \$8,000;
- Balanced, \$14.7M FY2022 Water & Sewer Fund expenditure budget;
- FY2022 Water & Sewer Fund Revenue budget of \$14.9M with an expected surplus of \$141,100;
- Water & Sewer expenditures include a Fiscal 2022 requested Capital Outlay budget of \$1,950,000 for projects and new equipment;
- Balanced, \$1.6M FY2022 Rubbish Collection Fund expenditure budget;
- FY2022 Rubbish Collection Fund Revenue budget of \$1.7M with an expected surplus of \$47,700.

# FY2022 Supervisor's Proposed

## **Proprietary Fund Budgets**

- 588 Fund Transportation Fund
- 592 Fund Water & Sewer Fund
- 596 Rubbish Collection Fund



# FY2022 Transportation Fund Revenue Sources



588 Transportation Fund's primary funding source comes from the City of Plymouth,

City of Plymouth ridership makes up approximately 72% of the total passengers serviced each year.

The Township's cost share comes primarily from the General Fund's funding sources: Local Grant - SMART credits of \$27,100 budgeted in 2022 and Program Revenue - Senior Services of \$7,000

|   | Funding Source       | •  | Amount  |
|---|----------------------|----|---------|
|   | City of Plymouth     | \$ | 95,000  |
|   | Township of Plymouth | \$ | 37,800  |
|   | Token Revenue        | S  | 6,500   |
|   | Other Revenue        | S  | 600     |
| 1 | Total Fund Revenue   | \$ | 139,900 |



# FY2022 Water & Sewer Fund Funding Sources



Packet Page 95 of 115

592 Fund's Water & Sewer Sales generate \$12.