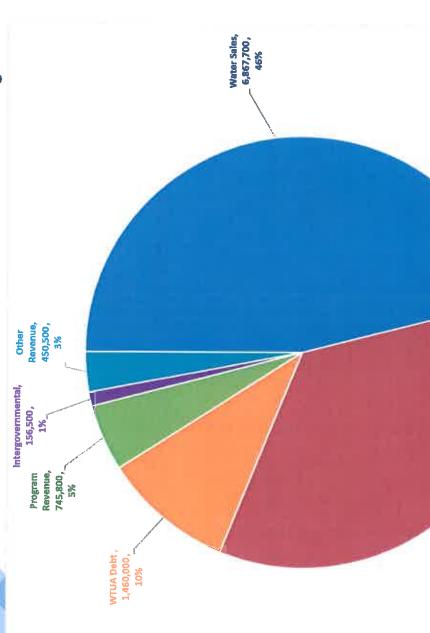

bish Collection Fund



# FY2022 Transportation Fund Revenue Sources



588 Transportation Fund's primary funding source comes from the City of Plymouth,

City of Plymouth ridership makes up approximately 72% of the total passengers serviced each year.

The Township's cost share comes primarily from the General Fund's funding sources: Local Grant - SMART credits of \$27,100 budgeted in 2022 and Program Revenue - Senior Services of \$7,000

|   | Funding Source       | •  | Amount  |
|---|----------------------|----|---------|
|   | City of Plymouth     | \$ | 95,000  |
|   | Township of Plymouth | \$ | 37,800  |
|   | Token Revenue        | S  | 6,500   |
|   | Other Revenue        | S  | 600     |
| 1 | Total Fund Revenue   | \$ | 139,900 |



# FY2022 Water & Sewer Fund Funding Sources



Packet Page 95 of 115

592 Fund's Water & Sewer Sales generate \$12.1M of the total Funding Sources to operate the Water/Sewer Fund.

These two funding sources provide for 81% of the total requested fiscal 2022 expenditure budget of \$14.8M\*

\*(\$14,797,900)

| Revenue Source    |    | Amount     |
|-------------------|----|------------|
| Water Sales       | s  | 6,867,700  |
| Sewer Sales       | w  | 5,258,500  |
| WTUA Debt         | 10 | 1,460,000  |
| Program Revenue   | S  | 745,800    |
| Intergovernmental | ·s | 156,500    |
| Other Revenue     | 3  | 450,500    |
| Total Revenue     | 45 | 14,939,000 |

Sewer Sales, 5,258,500,—

35%



Water Sales Revenue is based upon the actual average of the three (3) prior years water volume used in the Township:

2018 = 1,226,395,000 gal