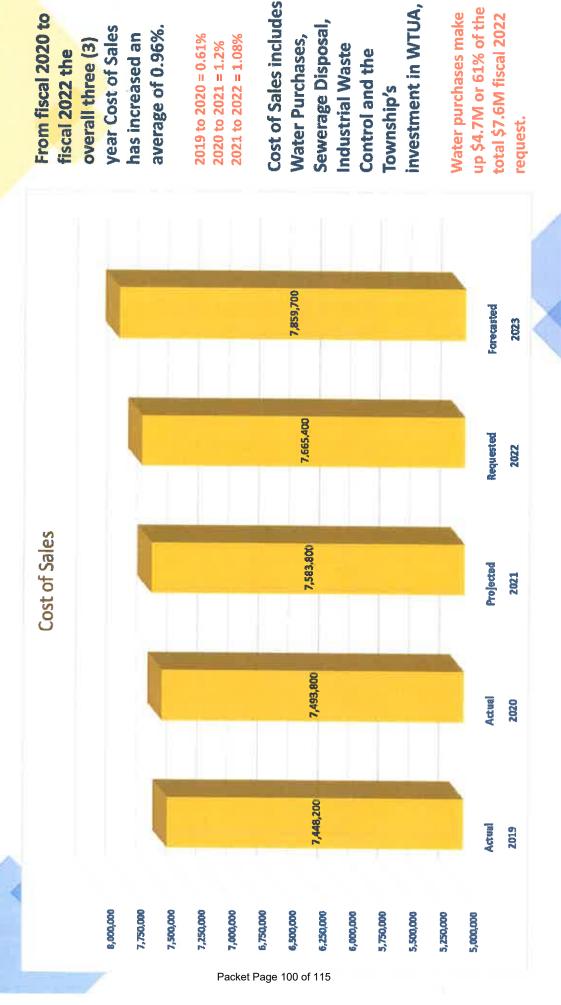

Cost of Sales • Depredation & Amortization

■ Public Services ■ Transmission & Distribution

### Transmission & Distribution



Transmission & Distribution reflects a \$1M increase in fiscal 2022 or a 14.6% increase over fiscal 2021,

Fiscal 2022 includes \$1.9M for Sewer and Water CIPP & other needed projects that make up 29% of the T&D fiscal 2022 requested \$5.3M,

Primary increases from fiscal 2020 to fiscal 2021 were due to approximately \$1.7M in Capital Outlay requests last year,

Fiscal 2022 also includes an increase of \$100k to account for the new residential Cross-Connection control program,

Other increases are primarily due to the reclassification of expenditures moving from the Public Services function to the T&D function (Ex. Computer, Engineering, Contractual Services).



# **FY2022 Rubbish Collection Funding Sources**



Sye Fund's
Rubbish collection
fiscal 2022
revenue is based
upon an estimated
count of 8,850
residents,

Rubbish collection user fees make up \$1,682,100 of the total funding revenues and are the primary source of funding for the solid waste and recycling operation.

## FY2022 Rubbish Disposal Services Expenditures



Rubbish Collection
Services make up
\$1.4M or 89% of the
requested fiscal 2022
budget and reflects an
increase of
approximately \$23k
over fiscal 2021,

The second primary increase to the Fund is due to the Household Hazard promotion of \$9k over fiscal 2021,

The overall increase to the Rubbish Collection fund is 3.5% over fiscal 2022.

Budget Report for Charter Township of Plymouth

|