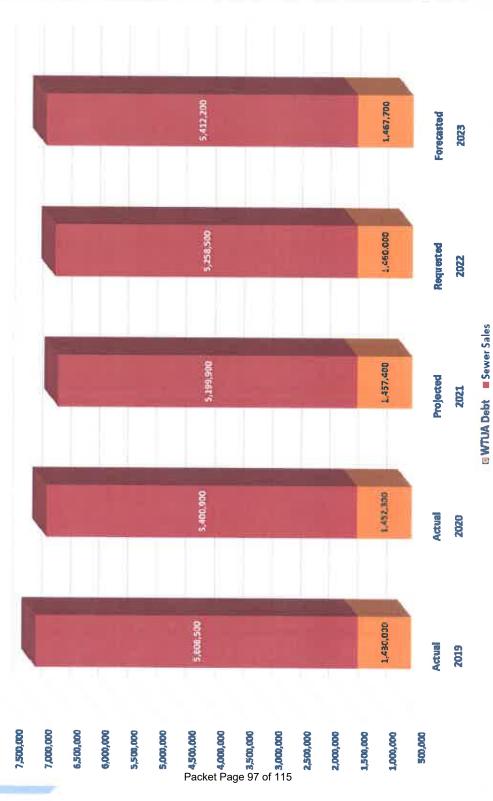

|
|-------------------|----|------------|
| Water Sales       | s  | 6,867,700  |
| Sewer Sales       | w  | 5,258,500  |
| WTUA Debt         | 10 | 1,460,000  |
| Program Revenue   | S  | 745,800    |
| Intergovernmental | ·s | 156,500    |
| Other Revenue     | 3  | 450,500    |
| Total Revenue     | 45 | 14,939,000 |

Sewer Sales, 5,258,500,—

35%



Water Sales Revenue is based upon the actual average of the three (3) prior years water volume used in the Township:

2018 = 1,226,395,000 gallons 2019 = 1,174,174,000 gallons 2020 = 1,281,511,000 gallons

Average gallons of water used = 1,227,360,000

Fiscal 2022 Water
Revenue of \$6.8M is
based on an assumed 3%
mid-year inflationary
increase,

FY2021 Water Rate is \$5.82 per 1,000 gallons,

Revenue calculation assumes a 5% leakage.



Sewer Sales Revenue is calculated based upon the average number of gallons of water used in the three (3) prior years in the Township,

Fiscal 2022 Sewer
Revenue of \$5.3M is based upon an assumed 3% mid-year inflationary increase,

FY2021 Sewer Rate is \$4.79 per 1,000 gallons,

Assumed 5% leakage & includes Summer Sewer Credit.

## WATER & SEWER FUND FY2022 EXPENDITURES BY FUNCTION



Transmission & Distribution of \$5.3M includes the Stormwater Management budget of \$54,100 and the Debt Service Interest of \$40,600 for fiscal 2022,

Debt Service Principal Payments are recorded directly to the Proprietary Fund's Bonds Payable account of \$185k for fiscal 2022,

2017 GO Bond's last payment is due in 2030,

2013 Capital Improvement Bond's last payment is due 1/1/2024 (payment to be made