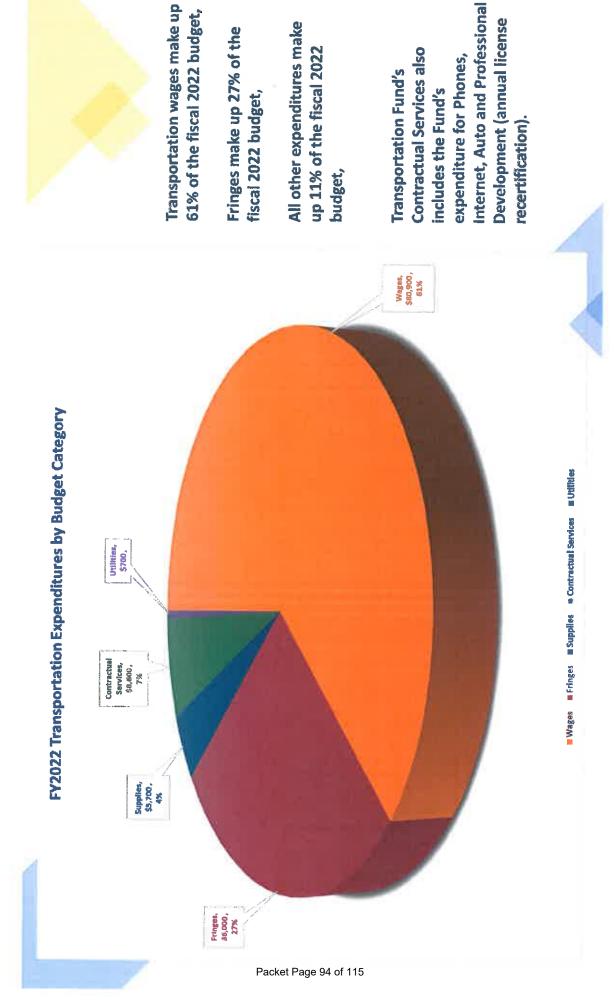

on Fund
- 592 Fund Water & Sewer Fund
- 596 Rubbish Collection Fund



# FY2022 Transportation Fund Revenue Sources



588 Transportation Fund's primary funding source comes from the City of Plymouth,

City of Plymouth ridership makes up approximately 72% of the total passengers serviced each year.

The Township's cost share comes primarily from the General Fund's funding sources: Local Grant - SMART credits of \$27,100 budgeted in 2022 and Program Revenue - Senior Services of \$7,000

|   | Funding Source       | •  | Amount  |
|---|----------------------|----|---------|
|   | City of Plymouth     | \$ | 95,000  |
|   | Township of Plymouth | \$ | 37,800  |
|   | Token Revenue        | S  | 6,500   |
|   | Other Revenue        | S  | 600     |
| 1 | Total Fund Revenue   | \$ | 139,900 |



# FY2022 Water & Sewer Fund Funding Sources



Packet Page 95 of 115

592 Fund's Water & Sewer Sales generate \$12.1M of the total Funding Sources to operate the Water/Sewer Fund.

These two funding sources provide for 81% of the total requested fiscal 2022 expenditure budget of \$14.8M\*

\*(\$14,797,900)

| Revenue Source    |    | Amount     |
|-------------------|----|------------|
| Water Sales       | s  | 6,867,700  |
| Sewer Sales       | w  | 5,258,500  |
| WTUA Debt         | 10 | 1,460,000  |
| Program Revenue   | S  | 745,800    |
| Intergovernmental | ·s | 156,500    |
| Other Revenue     | 3  | 450,500    |
| Total Revenue     | 45 | 14,939,000 |

Sewer Sales, 5,258,500,—

35%



Water Sales Revenue is based upon the actual average of the three (3) prior years water volume