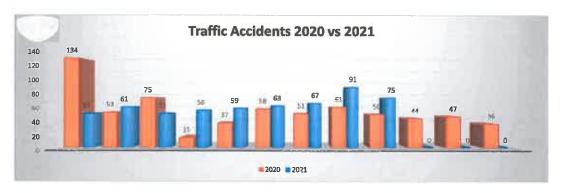

#### For Dates 9/1/21 - 9/30/21

| Incident Type and Description                          | Count | % Type / % Total |
|--------------------------------------------------------|-------|------------------|
| 100 - Fire, other                                      | 1     | 25.00 %          |
| 113 - Cooking fire, confined to container              | 1     | 25.00 %          |
| 131 - Passenger vehicle fire                           | 2     | 50.00 %          |
| Total - Fires                                          | 4     | 1.44 %           |
| 321 - EMS call, excluding vehicle accident with injury | 155   | 87.57 %          |
| 321C - EMS call, possible COVID-19                     | 2     | 1.13 %           |
| 322 - Vehicle accident with injuries                   | 14    | 7.91 %           |
| 324 - Motor vehicle accident with no injuries          | 6     | 3.39 %           |
| Total - Rescue & Emergency Medical Service Incidents   | 177   | 63.90 %          |
| 400 - Hazardous condition, other                       | 1     | 7.69 %           |
| 422 - Chemical spill or leak                           | 1     | 7.69 %           |
| 424 - Carbon monoxide incident                         | 2     | 15.38 %          |
| 440 - Electrical wiring/equipment problem, other       | 1     | 7.69 %           |
| 442 - Overheated motor                                 | 3     | 23.08 %          |
| 444 - Power line down                                  | 4     | 30.77 %          |
| 445 - Arcing, shorted electrical equipment             | 1     | 7.69 %           |
| Total - Hazardous Conditions (No fire)                 | 13    | 4.69 %           |
| 500 - Service Call, other                              | 4     | 11.11 %          |
| 520 - Water problem, other                             | 1     | 2.78 %           |
| 542 - Animal rescue                                    | 1     | 2.78 %           |
| 550 - Public service assistance, other                 | 1     | 2.78 %           |
| 551 - Assist police or other governmental agency       | 1     | 2.78 %           |
| 552 - Police matter                                    | 2     | 5.56 %           |
| 554 - Assist invalid                                   | 26    | 72.22 %          |
| Total - Service Call                                   | 36    | 13.00 %          |
| 600 - Good intent call, other                          | 1     | 4.55 %           |
| 611 - Dispatched & cancelled en route                  | 16    | 72.73 %          |
| 621 - Wrong location                                   | 1     | 4.55 %           |
| 622 - No incident found on arrival at dispatch address | 3     | 13.64 %          |
| 672 - Biological hazard investigation, none found      | 1     | 4.55 %           |
| Total - Good Intent Call                               | 22    | 7.94 %           |
| 700 - False alarm or false call, other                 | 7     | 31.82 %          |
| 730 - System malfunction, other                        | 1     | 4.55 %           |
| 733 - Smoke detector activation due to malfunction     | 4     | 18.18 %          |
| 735 - Alarm system sounded due to malfunction          | 3     | 13.64 %          |
| 736 - CO detector activation due to malfunction        | -1    | 4.55 %           |
| 740 - Unintentional transmission of alarm, other       | 1     | 4.55 %           |
| 741 - Sprinkler activation, no fire - unintentional    | 3     | 4.55 %           |
| 745 - Alarm system sounded, no fire - unintentional    | 3     | 13.64 %          |

#### **Incident Type Count**

| Incident Type and Description                    | Count | % Type / % Total |
|--------------------------------------------------|-------|------------------|
| 746 - Carbon monoxide detector activation, no CO | 1     | 4.55 %           |
| Total - False Alarm & False Call                 | 22    | 7.94 %           |
| 900 - Special type of incident, other            | 1     | 33.33 %          |
| 9001 - Dispatch Error                            | 2     | 66.67 %          |
| Total - Special Incident Type                    | 3     | 1.08 %           |
|                                                  | 277   |                  |