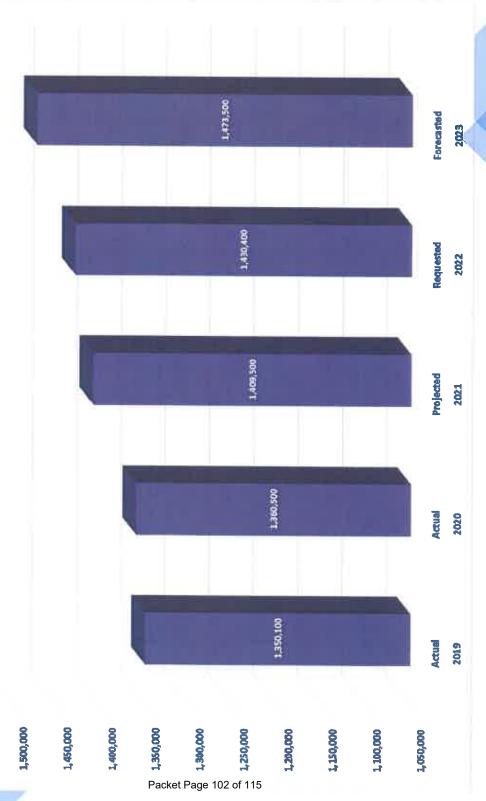

,

Primary increases from fiscal 2020 to fiscal 2021 were due to approximately \$1.7M in Capital Outlay requests last year,

Fiscal 2022 also includes an increase of \$100k to account for the new residential Cross-Connection control program,

Other increases are primarily due to the reclassification of expenditures moving from the Public Services function to the T&D function (Ex. Computer, Engineering, Contractual Services).



# **FY2022 Rubbish Collection Funding Sources**



Sye Fund's
Rubbish collection
fiscal 2022
revenue is based
upon an estimated
count of 8,850
residents,

Rubbish collection user fees make up \$1,682,100 of the total funding revenues and are the primary source of funding for the solid waste and recycling operation.

## FY2022 Rubbish Disposal Services Expenditures



Rubbish Collection
Services make up
\$1.4M or 89% of the
requested fiscal 2022
budget and reflects an
increase of
approximately \$23k
over fiscal 2021,

The second primary increase to the Fund is due to the Household Hazard promotion of \$9k over fiscal 2021,

The overall increase to the Rubbish Collection fund is 3.5% over fiscal 2022.

Budget Report for Charter Township of Plymouth

|                                                                        |                                                      |          |         | 2021                       | 2392