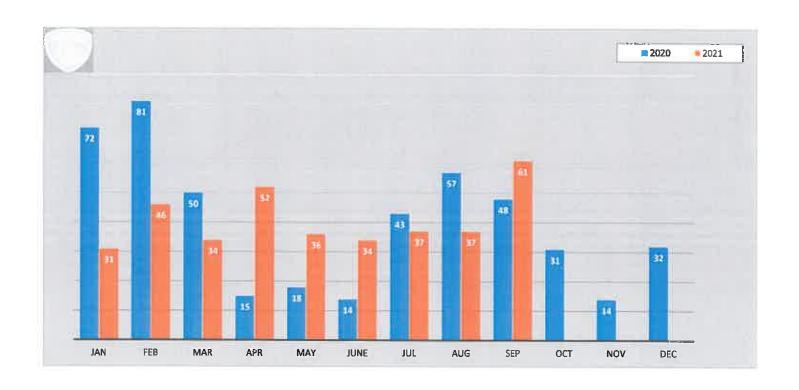

# Municipal Response Times Report

For Dates Beginning 9/1/21 Ending 9/30/21 Incident Types selected for analysis: All For All Priority Types

|                | iii               | •     |       | ₹     | éc.   | _     | ٧ı                                      | 6     | N)    | ঝ            | 2      | 00     |                     |
|----------------|-------------------|-------|-------|-------|-------|-------|-----------------------------------------|-------|-------|--------------|--------|--------|---------------------|
| Cumulative     | ss Perce          | 1.99  | 7.97  | 14.74 | 29.08 | 47.01 | 62.15                                   | 77.29 | 87.25 | 90.84        | 95.22  | 100.00 |                     |
| Cum            | Responses Percent | \$C)  | 20    | 37    | 73    | 118   | 156                                     | 194   | 219   | 228          | 239    | 251    |                     |
| Percent        |                   | 66.1  | 5.58  | 6.77  | 14.34 | 17.93 | 15.14                                   | 15.14 | 95'6  | 3,59         | 4.38   | 4.78   |                     |
| Dispatch       | Arrival           | €7    | 15    | 11    | 36    | 45    | 90                                      | 30    | 25    | 6            | 11     | 12     |                     |
| Cumulative     | Responses Percent | 0,40  | 4.38  | 7.17  | 15.94 | 27.89 | 44.22                                   | 58.96 | 76.89 | 83.67        | 89.24  | 100.00 | -                   |
| Cume           | Response          | -     | =     | 8     | 40    | 70    | ======================================= | 148   | 193   | 210          | 224    | 251    |                     |
| Percent        | Total             | 0.40  | 3.98  | 2.79  | 8.76  | 11.95 | 16.33                                   | 14.74 | 17.93 | 6.77         | 5.58   | 10.76  |                     |
| Alarm          | Arrival           | -     | 01    | 7     | 22    | 30    | 41                                      | 37    | 45    | 17           | 14     | 27     | _                   |
| Cumulative     | Responses Percent | 4.90  | 14.69 | 33.06 | 46.94 | 65.71 | 80.82                                   | 87.76 | 92.24 | 94.69        | 96.73  | 100.00 |                     |
| Cum            | Response          | 12    | 36    | 55    | 115   | 191   | 198                                     | 215   | 226   | 232          | 237    | 245    |                     |
| Percent        | Total             | 4.90  | 9.80  | 18,37 | 13.88 | 18.78 | 15.10                                   | 6.94  | 4.49  | 2.45         | 2.04   | 3.27   |                     |
| Enroute        | Arrival           | 12    | 24    | 45    | 46    | 94    | 37                                      | 17    | =     | 9            | \$     | œ      |                     |
| ative          | Responses Percent | 47.04 | 87.75 | 98,42 | 09.66 | 09.60 | 09'66                                   | 09'66 | 09.66 | 09'66        | 100.00 | 100.00 | -                   |
| Cumulative     | Responso          | 119   | 222   | 249   | 252   | 252   | 252                                     | 252   | 252   | 252          | 253    | 253    |                     |
| Percent        | Total             | 47.04 | 40.71 | 10.67 | 1.19  | 00.0  | 0.00                                    | 00.0  | 00.00 | 00'0         | 0.40   | 0.00   |                     |
| Dispatch<br>to | Enroute           | 119   | 103   | 23    | en    | 0     | 0                                       | 0     | 0     | 0            | -      | 0      |                     |
| Ilive          | Percent           | 52.67 | 87.40 | 96.95 | 17.76 | 98.47 | 98.85                                   | 98.85 | 99.24 | 99.24        | 99.24  | 00.001 | _                   |
| Cumulative     | Responses Percent | 138   | 229   | 254   | 256   | 258   | 259                                     | 259   | 260   | 260          | 260    | 262    |                     |
| Percent        | Total             | 52.67 | 34.73 | 9.54  | 92.0  | 92.0  | 0.38                                    | 0.00  | 0.38  | 0.00         | 0.00   | 0.76   |                     |
| Alarm          | Dispatch          | 138   | 16    | 25    | 2     | 7     | -                                       | 0     | _     | ¢            | 0      | 2      |                     |
| Time           | Minutes           | 0-1   | 1-2   | 2-3   | 3-4   | 4-5   | 3-6                                     | 6-7   | 7 - 8 | 6 60<br>- 60 | 9-10   | 10+    | Incident<br>Total*: |

| int     | I |
|---------|---|
| Incide  |   |
| s per l |   |
| Time    |   |
| Werage  |   |
| ⋖       | ĺ |

262

Percent less than or equal to 60 Seconds: 52,67 Percent less than or equal to 90 Seconds: Average PSAP Processing Time: 1 minute(s) 10 second(s) (Alarm to Dispatch)