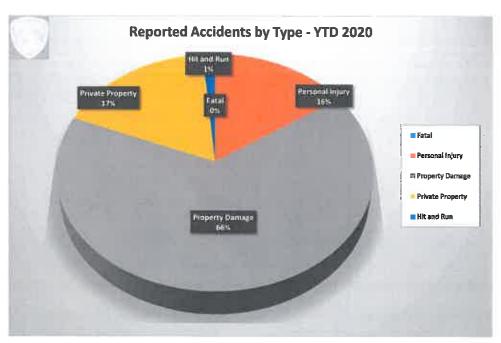

#### For Dates 9/1/21 - 9/30/21

| Incident Type and Description                          | Count | % Type / % Total |
|--------------------------------------------------------|-------|------------------|
| 100 - Fire, other                                      | 1     | 25.00 %          |
| 113 - Cooking fire, confined to container              | 1     | 25.00 %          |
| 131 - Passenger vehicle fire                           | 2     | 50.00 %          |
| Total - Fires                                          | 4     | 1.44 %           |
| 321 - EMS call, excluding vehicle accident with injury | 155   | 87.57 %          |
| 321C - EMS call, possible COVID-19                     | 2     | 1.13 %           |
| 322 - Vehicle accident with injuries                   | 14    | 7.91 %           |
| 324 - Motor vehicle accident with no injuries          | 6     | 3.39 %           |
| Total - Rescue & Emergency Medical Service Incidents   | 177   | 63.90 %          |
| 400 - Hazardous condition, other                       | 1     | 7.69 %           |
| 422 - Chemical spill or leak                           | 1     | 7.69 %           |
| 424 - Carbon monoxide incident                         | 2     | 15.38 %          |
| 440 - Electrical wiring/equipment problem, other       | 1     | 7.69 %           |
| 442 - Overheated motor                                 | 3     | 23.08 %          |
| 444 - Power line down                                  | 4     | 30.77 %          |
| 445 - Arcing, shorted electrical equipment             | 1     | 7.69 %           |
| Total - Hazardous Conditions (No fire)                 | 13    | 4.69 %           |
| 500 - Service Call, other                              | 4     | 11.11 %          |
| 520 - Water problem, other                             | 1     | 2.78 %           |
| 542 - Animal rescue                                    | 1     | 2.78 %           |
| 550 - Public service assistance, other                 | 1     | 2.78 %           |
| 551 - Assist police or other governmental agency       | 1     | 2.78 %           |
| 552 - Police matter                                    | 2     | 5.56 %           |
| 554 - Assist invalid                                   | 26    | 72.22 %          |
| Total - Service Call                                   | 36    | 13.00 %          |
| 600 - Good intent call, other                          | 1     | 4.55 %           |
| 611 - Dispatched & cancelled en route                  | 16    | 72.73 %          |
| 621 - Wrong location                                   | 1     | 4.55 %           |
| 622 - No incident found on arrival at dispatch address | 3     | 13.64 %          |
| 672 - Biological hazard investigation, none found      | 1     | 4.55 %           |
| Total - Good Intent Call                               | 22    | 7.94 %           |
| 700 - False alarm or false call, other                 | 7     | 31.82 %          |
| 730 - System malfunction, other                        | 1     | 4.55 %           |
| 733 - Smoke detector activation due to malfunction     | 4     | 18.18 %          |
| 735 - Alarm system sounded due to malfunction          | 3     | 13.64 %          |
| 736 - CO detector activation due to malfunction        | -1    | 4.55 %           |
| 740 - Unintentional transmission of alarm, other       | 1     | 4.55 %           |
| 741 - Sprinkler activation, no fire - unintentional    | 3     | 4.55 %           |
| 745 - Alarm system sounded, no fire - unintentional    | 3     | 13.64 %          |