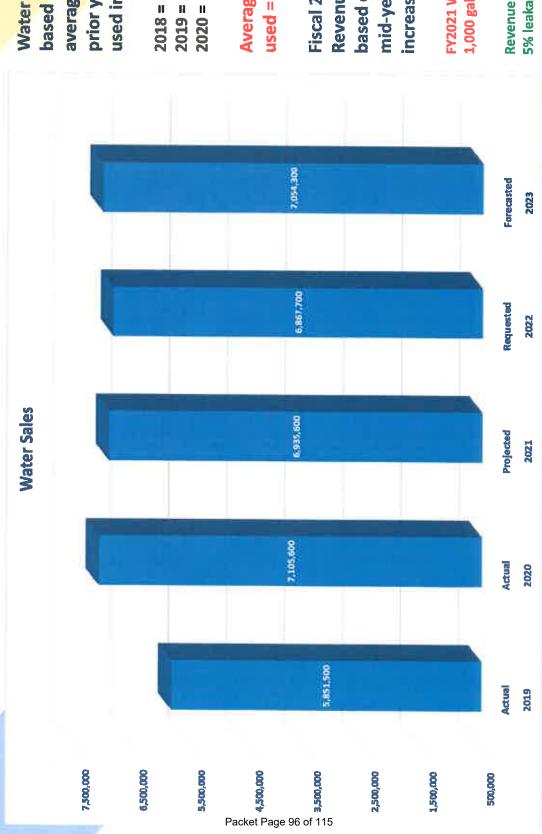

500   |
|   | Other Revenue        | S  | 600     |
| 1 | Total Fund Revenue   | \$ | 139,900 |



# FY2022 Water & Sewer Fund Funding Sources



Packet Page 95 of 115

592 Fund's Water & Sewer Sales generate \$12.1M of the total Funding Sources to operate the Water/Sewer Fund.

These two funding sources provide for 81% of the total requested fiscal 2022 expenditure budget of \$14.8M\*

\*(\$14,797,900)

| Revenue Source    |    | Amount     |
|-------------------|----|------------|
| Water Sales       | s  | 6,867,700  |
| Sewer Sales       | w  | 5,258,500  |
| WTUA Debt         | 10 | 1,460,000  |
| Program Revenue   | S  | 745,800    |
| Intergovernmental | ·s | 156,500    |
| Other Revenue     | 3  | 450,500    |
| Total Revenue     | 45 | 14,939,000 |

Sewer Sales, 5,258,500,—

35%



Water Sales Revenue is based upon the actual average of the three (3) prior years water volume used in the Township:

2018 = 1,226,395,000 gallons 2019 = 1,174,174,000 gallons 2020 = 1,281,511,000 gallons

Average gallons of water used = 1,227,360,000

Fiscal 2022 Water
Revenue of \$6.8M is
based on an assumed 3%
mid-year inflationary
increase,

FY2021 Water Rate is \$5.82 per 1,000 gallons,

Revenue calculation assumes a 5% leakage.



Sewer Sales Revenue is calculated based upon the average number of gallons of water used in the three (3) prior years in the Township,

Fiscal 2022 Sewer
Revenue of \$5.3M is based upon an assumed 3% mid-year inflationary increase,

FY2021 Sewer Rate is \$4.79 per 1,000 gallons,

Assumed 5% leakage & includes Summer Sewer Credit.

## WATER & SEWER FUND FY