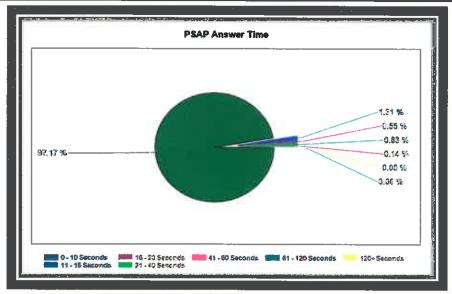

| 2,766 | 2,895 | 3,011 | 2,540 | 3,256 | 3,333  | 3,726 | 3,956 | 3,697 | 0     | 0     | 0     | 29,179 |
|                          |       |       |       |       |       | 1 - 10 | 14    |       |       |       |       |       |        |
| 2020 DISPATCH            | JAN   | FEB   | MAR   | APR   | MAY   | JUNE   | JUL   | AUG   | SEP   | OCT   | NOV   | DEC   | YTD    |
| # of 911 Calls           | 1,183 | 1,027 | 512   | 325   | 362   | 395    | 503   | 480   | 664   | 432   | 1,187 | 446   | 7,516  |
| # of Non-Emergency Calls | 2,310 | 2,222 | 2,184 | 1,896 | 2,095 | 2,253  | 2,421 | 2,545 | 2,295 | 2,109 | 2,055 | 1,835 | 26,220 |
| Total                    | 3,493 | 3,249 | 2,696 | 2,221 | 2,457 | 2,648  | 2,924 | 3,025 | 2,959 | 2,541 | 3,242 | 2,281 | 33,736 |



#### 2.2.1 Standard for answering 9-1-1 Calls

Ninety percent (90%) of all 9-1-1 calls arriving at the Public Safety Answering Point (PSAP) SHALL be answered within ( $\leq$ ) fifteen (15) seconds. Ninety-five (95%) of all 9-1-1 calls SHOULD be answered within ( $\leq$ ) twenty (20) seconds. A call flow diagram is available in Exhibit A.



| % answer time 15 seconds | 78.48% |
|--------------------------|--------|
| % answer time 20 seconds | 77.03% |



| TRAFFIC ACCIDENT SUMMARY |     |     |     |     |     |      |     |     |      |     |     |     |     |
|--------------------------|-----|-----|-----|-----|-----|------|-----|-----|------|-----|-----|-----|-----|
| 2021                     | JAN | FEB | MAR | APR | MAY | JUNE | JUL | AUG | SEP  | ОСТ | NOV | DEC | YTD |
| Fatal