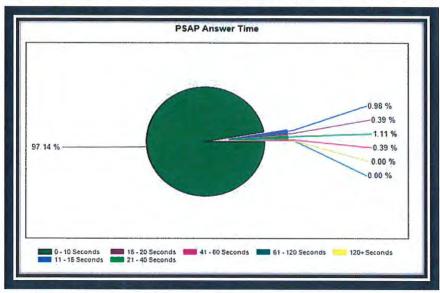

f Non-Emergency Calls | 1,751 | 1,934 | 2,206 | 1,824 | 2,105 | 2,079 | 2,254 | 2,418 |       |       |       |       | 16,571 |
| Total                    | 2,765 | 2,895 | 3,011 | 2,540 | 3,256 | 3,333 | 3,726 | 3,956 | 0     | 0     | 0     | 0     | 25,482 |
| 2020 DISPATCH            | JAN   | FEB   | MAR   | APR   | MAY   | JUNE  | JUL   | AUG   | SEP   | OCT   | NOV   | DEC   | YTD    |
| # of 911 Calls           | 1,183 | 1,027 | 512   | 325   | 362   | 395   | 503   | 480   | 664   | 432   | 1,187 | 446   | 7,516  |
| # of Non-Emergency Calls | 2,310 | 2,222 | 2,184 | 1,896 | 2,095 | 2,253 | 2,421 | 2,545 | 2,295 | 2,109 | 2,055 | 1,835 | 26,220 |
| Total                    | 3,493 | 3,249 | 2,696 | 2,221 | 2,457 | 2,648 | 2,924 | 3,025 | 2,959 | 2,541 | 3,242 | 2,281 | 33,736 |



#### 2.2.1 Standard for answering 9-1-1 Calls

Ninety percent (90%) of all 9-1-1 calls arriving at the Public Safety Answering Point (PSAP) SHALL be answered within (≤) fifteen (15) seconds. Ninety-five (95%) of all 9-1-1 calls SHOULD be answered within (≤) twenty (20) seconds. A call flow diagram is available in Exhibit A.



| % answer time 15 seconds | 98.12% |
|--------------------------|--------|
| % answer time 20 seconds | 98.51% |



|                  |     | T   | RAFF | IC A | CCIE | ENT  | SUN | IMAR | Υ    |     |     |     |     |
|------------------|-----|-----|------|------|------|------|-----|------|------|-----|-----|-----|-----|
| 2021             | JAN | FEB | MAR  | APR  | MAY  | JUNE | JUL | AUG  | SEP  | ОСТ | NOV | DEC | YTD |
| Fatal            | 0   | 0   | 0