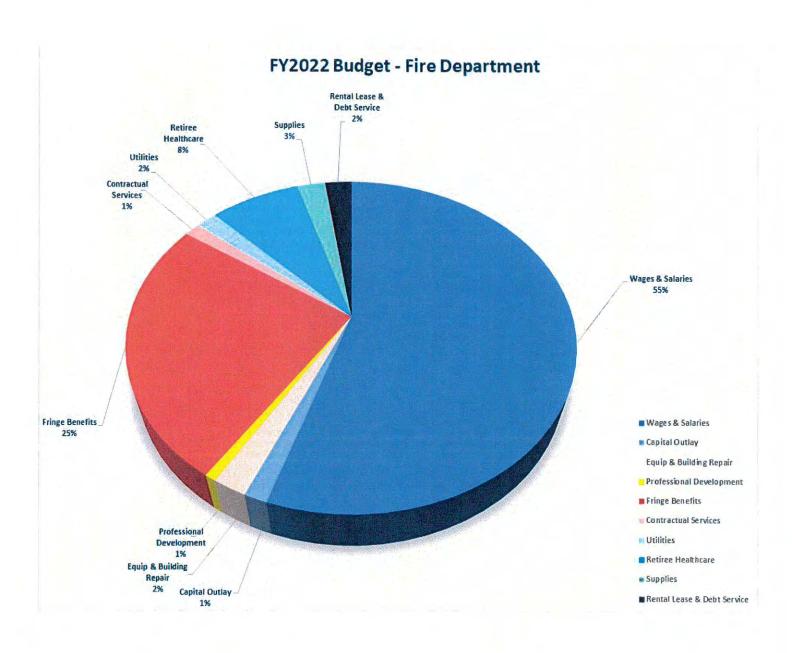

### CHARTER TOWNSHIP OF PLYMOUTH

ITEM: Draft FY2022-23 Township Budget

**From:** Supervisor Heise, Finance Director Moriarty

State Law requires that the Supervisor present a draft General Fund budget to the Board of Trustees on or before September 1 of each year. The attached draft for FY 22-23 was provided to the Board in hard-copy and electronic format on August 30, 2021.

### Key points regarding the FY2022 draft budget:

- Balanced, \$18.6 million budget; \$543,800 less than 2021 amended budget
- Revenues of \$19.2 million, including grants
- Excludes projected \$2.8 million in Federal COVID funding
- \$398,900 added to the fund balance
- \$250,000 invested into the OPEB Trust Fund
- \$2.8 million restricted for future pension/OPEB liabilities (as of 6/30/2021)

Here is the tentative agenda for budget review and approval in the weeks ahead; each will occur at a regular meeting:

| Sep. 14 | Budget deliberations (tonight) - Public Safety   |
|---------|--------------------------------------------------|
| Sep. 28 | <b>Budget deliberations - General Government</b> |
| Oct. 12 | Budget deliberations - Water/Sewer, DPW, DDA/BRA |
| Oct. 12 | State-Mandated Public Hearing                    |
| Nov. 9  | Final approval                                   |
|         |                                                  |