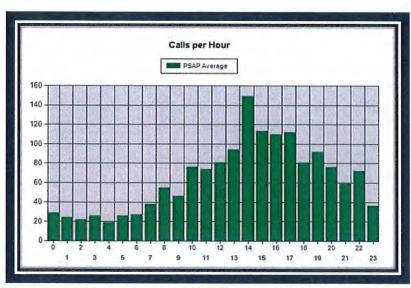

Р           | OLICE           | RESPO        | NSE               |            |         |         |            |           |           |
| 2020                                   | JAN            | FEB     | MAR        | APR         | OLICE           | RESPO        | NSE<br>JUL        | AUG        | SEP     | ост     | NOV        | DEC       | YTD       |
|                                        | JAN 761        | FEB 704 | MAR<br>513 | The Section | art of the same |              | Manager Coloredon | AUG<br>575 | SEP 447 | OCT 458 | NOV<br>468 | DEC 338   | YTD 5,788 |
| 2020<br>City Police<br>Township Police |                |         |            | APR         | MAY             | JUNE         | JUL               |            |         |         |            |           |           |





| 2021 DISPATCH            | JAN   | FEB   | MAR   | APR   | MAY   | JUNE  | JUL   | AUG   | SEP   | OCT   | NOV   | DEC   | YTD    |
|--------------------------|-------|-------|-------|-------|-------|-------|-------|-------|-------|-------|-------|-------|--------|
| # of 911 Calls           | 1,014 | 961   | 805   | 716   | 1,151 | 1,254 | 1,472 | 1,538 |       |       |       |       | 8,911  |
| # of Non-Emergency Calls | 1,751 | 1,934 | 2,206 | 1,824 | 2,105 | 2,079 | 2,254 | 2,418 |       |       |       |       | 16,571 |
| Total                    | 2,765 | 2,895 | 3,011 | 2,540 | 3,256 | 3,333 | 3,726 | 3,956 | 0     | 0     | 0     | 0     | 25,482 |
| 2020 DISPATCH            | JAN   | FEB   | MAR   | APR   | MAY   | JUNE  | JUL   | AUG   | SEP   | OCT   | NOV   | DEC   | YTD