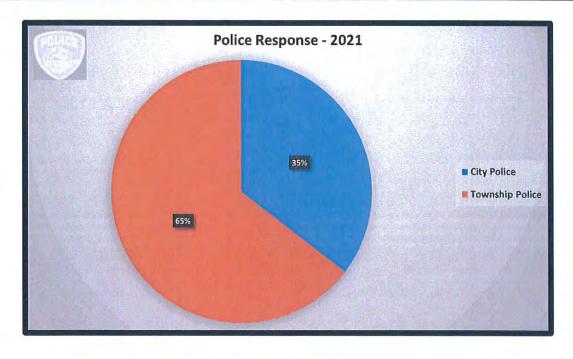

| Р           | OLICE           | RESPO        | NSE               |            |         |         |            |           |           |
| 2020                                   | JAN            | FEB     | MAR        | APR         | OLICE           | RESPO        | NSE<br>JUL        | AUG        | SEP     | ост     | NOV        | DEC       | YTD       |
|                                        | JAN 761        | FEB 704 | MAR<br>513 | The Section | art of the same |              | Manager Coloredon | AUG<br>575 | SEP 447 | OCT 458 | NOV<br>468 | DEC 338   | YTD 5,788 |
| 2020<br>City Police<br>Township Police |                |         |            | APR         | MAY             | JUNE         | JUL               |            |         |         |            |           |           |





| 2021 DISPATCH            | JAN   | FEB   | MAR   | APR   | MAY   | JUNE  | JUL   | AUG   | SEP   | OCT   | NOV   | DEC   | YTD    |
|--------------------------|-------|-------|-------|-------|-------|-------|-------|-------|-------|-------|-------|-------|--------|
| # of 911 Calls           | 1,014 | 961   | 805   | 716   | 1,151 | 1,254 | 1,472 | 1,538 |       |       |       |       | 8,911  |
| # of Non-Emergency Calls | 1,751 | 1,934 | 2,206 | 1,824 | 2,105 | 2,079 | 2,254 | 2,418 |       |       |       |       | 16,571 |
| Total                    | 2,765 | 2,895 | 3,011 | 2,540 | 3,256 | 3,333 | 3,726 | 3,956 | 0     | 0     | 0     | 0     | 25,482 |
| 2020 DISPATCH            | JAN   | FEB   | MAR   | APR   | MAY   | JUNE  | JUL   | AUG   | SEP   | OCT   | NOV   | DEC   | Y