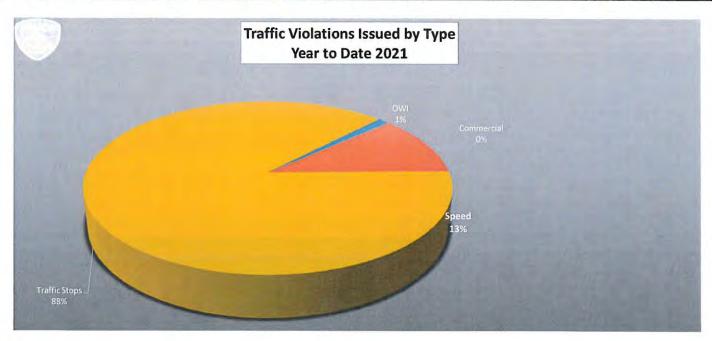

400       | 267 | 194 | 83  | 128 | 2,749     |

| Number of Arrests |     |     |     |     |     |      |     |     |     |     |     |     |           |
|-------------------|-----|-----|-----|-----|-----|------|-----|-----|-----|-----|-----|-----|-----------|
| 2020              | JAN | FEB | MAR | APR | MAY | JUNE | JUL | AUG | SEP | ОСТ | NOV | DEC | YTD TOTAL |
| Felony            | 5   | 12  | 2   | 0   | 3   | 0    | 6   | 7   | 10  | 9   | 4   | 12  | 70        |
| Misdemenor        | 67  | 69  | 48  | 15  | 15  | 14   | 37  | 50  | 38  | 22  | 10  | 20  | 405       |
| Citations         | 258 | 256 | 152 | 22  | 46  | 51   | 150 | 191 | 120 | 90  | 40  | 56  | 1,432     |
| Total             | 330 | 337 | 202 | 37  | 64  | 65   | 193 | 248 | 168 | 121 | 54  | 88  | 1,907     |



#### **NUMBER OF ARRESTS**

| YEAR | JAN | FEB | MAR | APR | MAY | JUNE | JUL | AUG | SEP | ОСТ | NOV | DEC | YTD TOTAL |
|------|-----|-----|-----|-----|-----|------|-----|-----|-----|-----|-----|-----|-----------|
| 2021 | 31  | 46  | 34  | 52  | 36  | 34   | 37  | 37  |     |     |     |     | 307       |
| 2020 | 72  | 81  | 50  | 15  | 18  | 14   | 43  | 57  | 48  | 31  | 14  | 32  | 475       |



## **FOIA Monthly Report**

Run Date: 09/01/2021 8:00 AM

| Create Date        | Company Name              | Customer Full Name     | Type of information<br>Requested                        | Amount of Payment |
|--------------------|---------------------------|------------------------|---------------------------------------------------------|-------------------|
| 8/9/2021           |