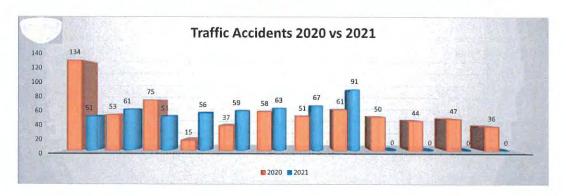

6   | 59   | 63   | 67  | 91   | 0    | 0   | 0   | 0   | 499 |
| 2020             | JAN | FEB | MAR  | APR  | MAY  | JUNE | JUL | AUG  | SEP  | ост | NOV | DEC | YTD |
| Fatal            | 0   | 0   | 0    | 0    | 0    | 0    | 0   | 0    | 0    | 0   | 0   | 0   | 0   |
| Personal Injury  | 66  | 12  | 36   | 1    | 6    | 12   | 13  | 16   | 15   | 8   | 6   | 4   | 195 |
| Property Damage  | 56  | 40  | 29   | 9    | 20   | 32   | 33  | 35   | 32   | 28  | 37  | 28  | 379 |
| Private Property | 12  | 0   | 10   | 5    | 11   | 14   | 0   | 8    | 1    | 6   | 4   | 4   | 75  |
| Hit and Run      | 0   | 1   | 0    | 0    | 0    | 0    | 5   | 2    | 2    | 2   | 0   | 0   | 12  |
| Total            | 134 | 53  | 75   | 15   | 37   | 58   | 51  | 61   | 50   | 44  | 47  | 36  | 661 |





#### TRAFFIC VIOLATION SUMMARY

| January 1, 2021 through December 31, 2021 |     |     |     |     |     |      |     |     |     |     |     |      |           |
|-------------------------------------------|-----|-----|-----|-----|-----|------|-----|-----|-----|-----|-----|------|-----------|
| 2021                                      | JAN | FEB | MAR | APR | MAY | JUNE | JUL | AUG | SEP | ОСТ | NOV | DEC  | YTD TOTAL |
| OWI                                       | 3   | 3   | 4   | 4   | 3   | 4    | 2   | 3   | 10  |     |     | 19.5 | 26        |
| Speed                                     | 45  | 16  | 40  | 35  | 30  | 21   | 34  | 25  |     |     | 1   |      | 246       |
| Commercial                                | 0   | 0   | 0   | 0   | 0   | 0    | 0   | 0   |     |