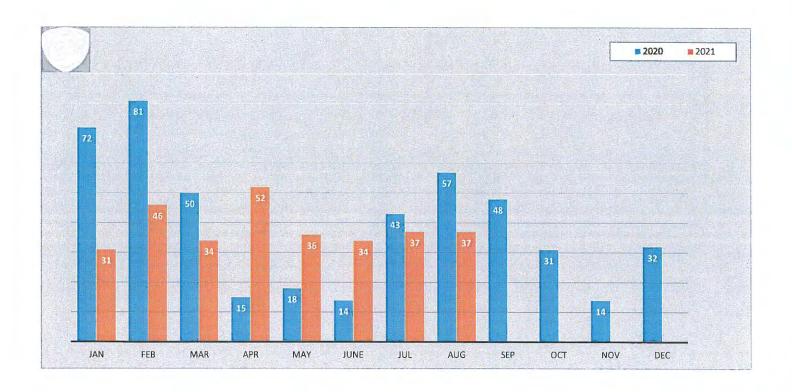

### CHARTER TOWNSHIP OF PLYMOUTH

ITEM: Draft FY2022-23 Township Budget

**From:** Supervisor Heise, Finance Director Moriarty

State Law requires that the Supervisor present a draft General Fund budget to the Board of Trustees on or before September 1 of each year. The attached draft for FY 22-23 was provided to the Board in hard-copy and electronic format on August 30, 2021.

### Key points regarding the FY2022 draft budget:

- Balanced, \$18.6 million budget; \$543,800 less than 2021 amended budget
- Revenues of \$19.2 million, including grants
- Excludes projected \$2.8 million in Federal COVID funding
- \$398,900 added to the fund balance
- \$250,000 invested into the OPEB Trust Fund
- \$2.8 million restricted for future pension/OPEB liabilities (as of 6/30/2021)

Here is the tentative agenda for budget review and approval in the weeks ahead; each will occur at a regular meeting:

| Sep. 14 | Budget deliberations (tonight) - Public Safety   |
|---------|--------------------------------------------------|
| Sep. 28 | <b>Budget deliberations - General Government</b> |
| Oct. 12 | Budget deliberations - Water/Sewer, DPW, DDA/BRA |
| Oct. 12 | State-Mandated Public Hearing                    |
| Nov. 9  | Final approval                                   |
|         |                                                  |