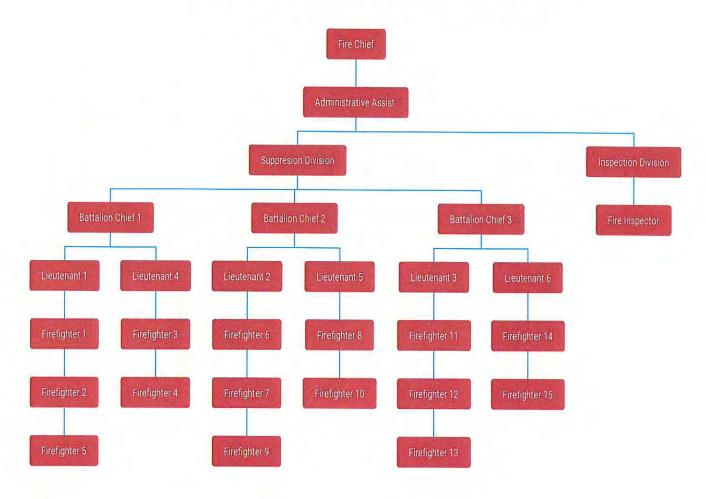

### CHARTER TOWNSHIP OF PLYMOUTH

ITEM: Draft FY2022-23 Township Budget

**From:** Supervisor Heise, Finance Director Moriarty

State Law requires that the Supervisor present a draft General Fund budget to the Board of Trustees on or before September 1 of each year. The attached draft for FY 22-23 was provided to the Board in hard-copy and electronic format on August 30, 2021.

### Key points regarding the FY2022 draft budget:

- Balanced, \$18.6 million budget; \$543,800 less than 2021 amended budget
- Revenues of \$19.2 million, including grants
- Excludes projected \$2.8 million in Federal COVID funding
- \$398,900 added to the fund balance
- \$250,000 invested into the OPEB Trust Fund
- \$2.8 million restricted for future pension/OPEB liabilities (as of 6/30/2021)

Here is the tentative agenda for budget review and approval in the weeks ahead; each will occur at a regular meeting:

| Sep. 14 | Budget deliberations (tonight) - Public Safety   |
|---------|--------------------------------------------------|
| Sep. 28 | <b>Budget deliberations - General Government</b> |
| Oct. 12 | Budget deliberations - Water/Sewer, DPW, DDA/BRA |
| Oct. 12 | State-Mandated Public Hearing                    |
| Nov. 9  | Final approval                                   |
|         |                                                  |