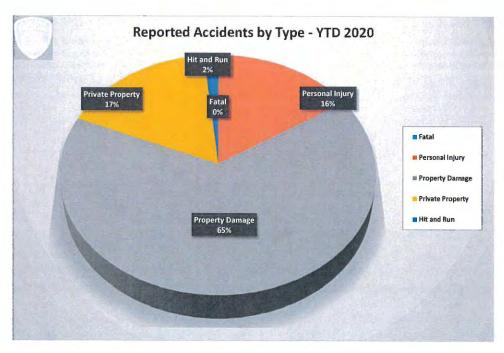

| 59   | 63   | 67  | 91   | 0    | 0   | 0   | 0   | 499 |
| 2020             | JAN | FEB | MAR  | APR  | MAY  | JUNE | JUL | AUG  | SEP  | ост | NOV | DEC | YTD |
| Fatal            | 0   | 0   | 0    | 0    | 0    | 0    | 0   | 0    | 0    | 0   | 0   | 0   | 0   |
| Personal Injury  | 66  | 12  | 36   | 1    | 6    | 12   | 13  | 16   | 15   | 8   | 6   | 4   | 195 |
| Property Damage  | 56  | 40  | 29   | 9    | 20   | 32   | 33  | 35   | 32   | 28  | 37  | 28  | 379 |
| Private Property | 12  | 0   | 10   | 5    | 11   | 14   | 0   | 8    | 1    | 6   | 4   | 4   | 75  |
| Hit and Run      | 0   | 1   | 0    | 0    | 0    | 0    | 5   | 2    | 2    | 2   | 0   | 0   | 12  |
| Total            | 134 | 53  | 75   | 15   | 37   | 58   | 51  | 61   | 50   | 44  | 47  | 36  | 661 |





#### TRAFFIC VIOLATION SUMMARY

| January 1, 2021 through December 31, 2021 |     |     |     |     |     |      |     |     |     |     |     |      |           |
|-------------------------------------------|-----|-----|-----|-----|-----|------|-----|-----|-----|-----|-----|------|-----------|
| 2021                                      | JAN | FEB | MAR | APR | MAY | JUNE | JUL | AUG | SEP | ОСТ | NOV | DEC  | YTD TOTAL |
| OWI                                       | 3   | 3   | 4   | 4   | 3   | 4    | 2   | 3   | 10  |     |     | 19.5 | 26        |
| Speed                                     | 45  | 16  | 40  | 35  | 30  | 21   | 34  | 25  |     |     | 1   |      | 246       |
| Commercial                                | 0   | 0   | 0   | 0   | 0   | 0    | 0   | 0   |     |     |