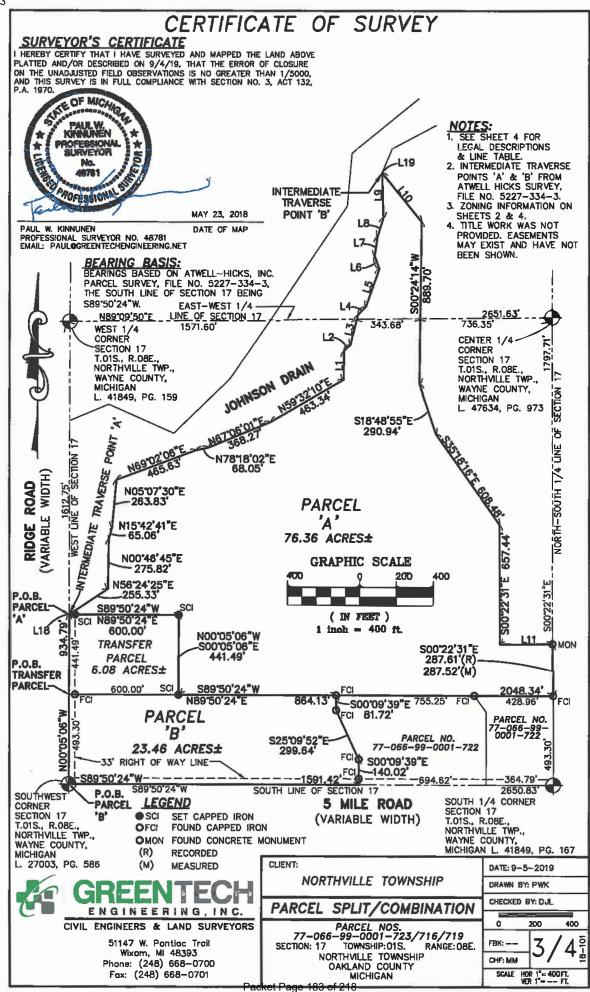

Tuesday, June 22, 2021 7:00 PM

- 6. Request to Consider a Conditional Rezoning for the Plymouth Ridge Subdivision (Northridge) A Map Amendment to the Zoning Map, **Resolution** #2021-06-22-45, *Township Planner Laura Haw*
- G. PUBLIC COMMENT (Limited to 3 Minutes)
- H. BOARD COMMENTS
- I. ADJOURNMENT