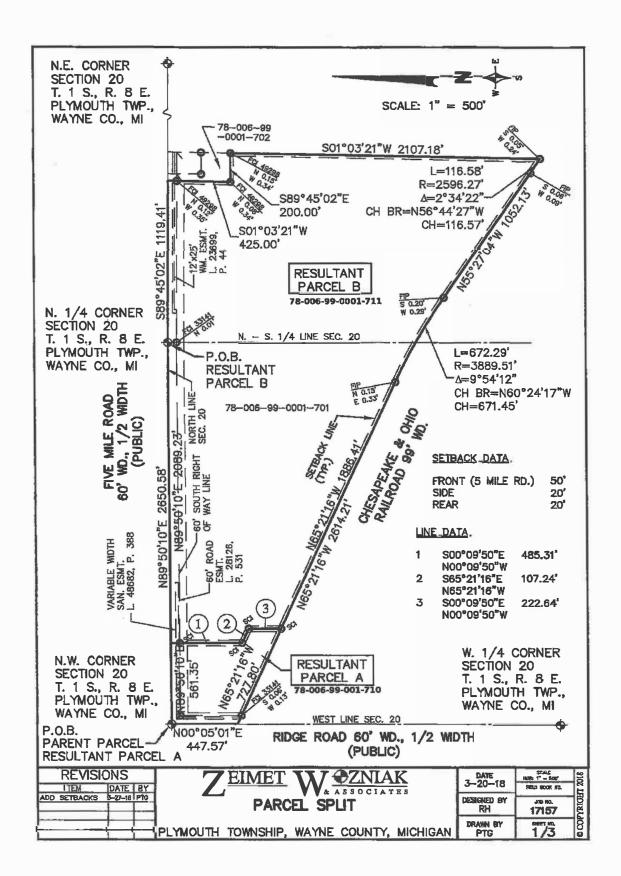

Tuesday, June 22, 2021 7:00 PM

- 6. Request to Consider a Conditional Rezoning for the Plymouth Ridge Subdivision (Northridge) A Map Amendment to the Zoning Map, **Resolution** #2021-06-22-45, *Township Planner Laura Haw*
- G. PUBLIC COMMENT (Limited to 3 Minutes)
- H. BOARD COMMENTS
- I. ADJOURNMENT