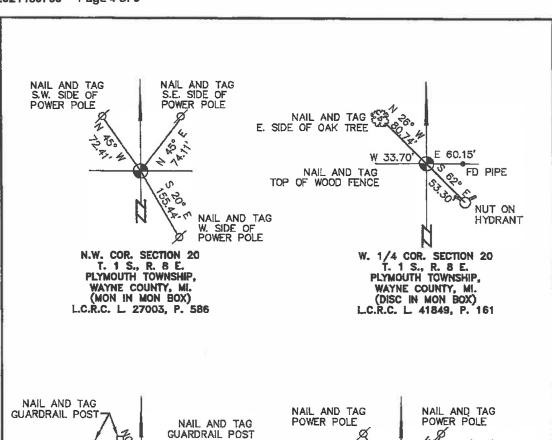

Tuesday, June 22, 2021 7:00 PM

- 6. Request to Consider a Conditional Rezoning for the Plymouth Ridge Subdivision (Northridge) A Map Amendment to the Zoning Map, **Resolution** #2021-06-22-45, *Township Planner Laura Haw*
- G. PUBLIC COMMENT (Limited to 3 Minutes)
- H. BOARD COMMENTS
- I. ADJOURNMENT