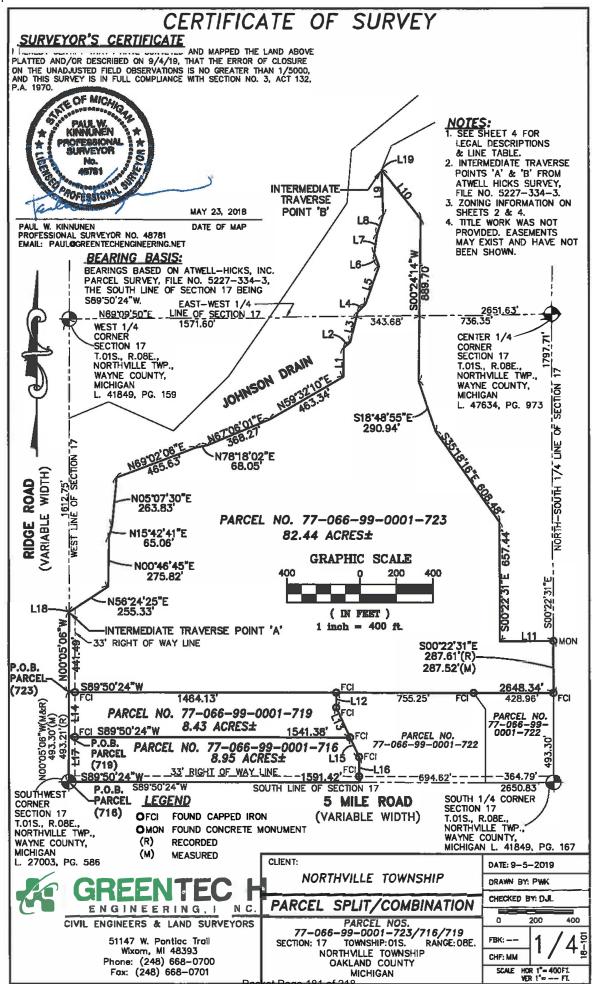

Tuesday, June 22, 2021 7:00 PM

- 6. Request to Consider a Conditional Rezoning for the Plymouth Ridge Subdivision (Northridge) A Map Amendment to the Zoning Map, **Resolution** #2021-06-22-45, *Township Planner Laura Haw*
- G. PUBLIC COMMENT (Limited to 3 Minutes)
- H. BOARD COMMENTS
- I. ADJOURNMENT