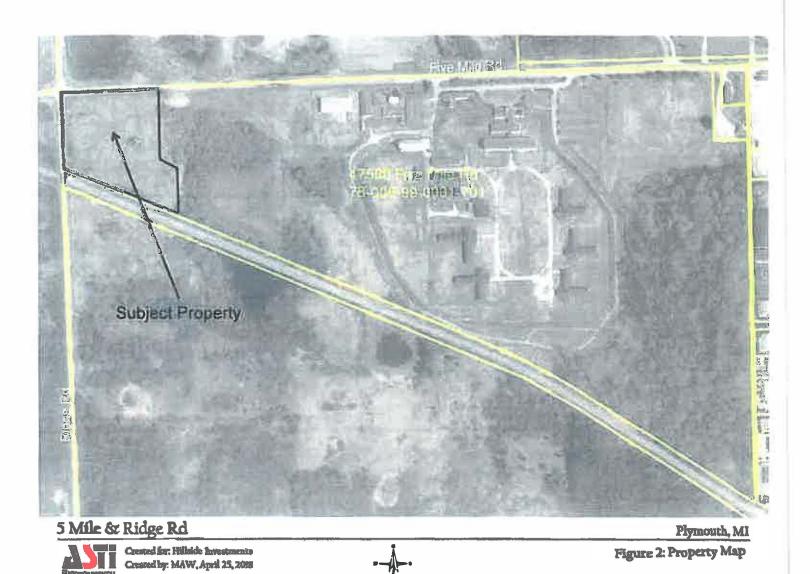

Tuesday, June 22, 2021 7:00 PM

- 6. Request to Consider a Conditional Rezoning for the Plymouth Ridge Subdivision (Northridge) A Map Amendment to the Zoning Map, **Resolution** #2021-06-22-45, *Township Planner Laura Haw*
- G. PUBLIC COMMENT (Limited to 3 Minutes)
- H. BOARD COMMENTS
- I. ADJOURNMENT