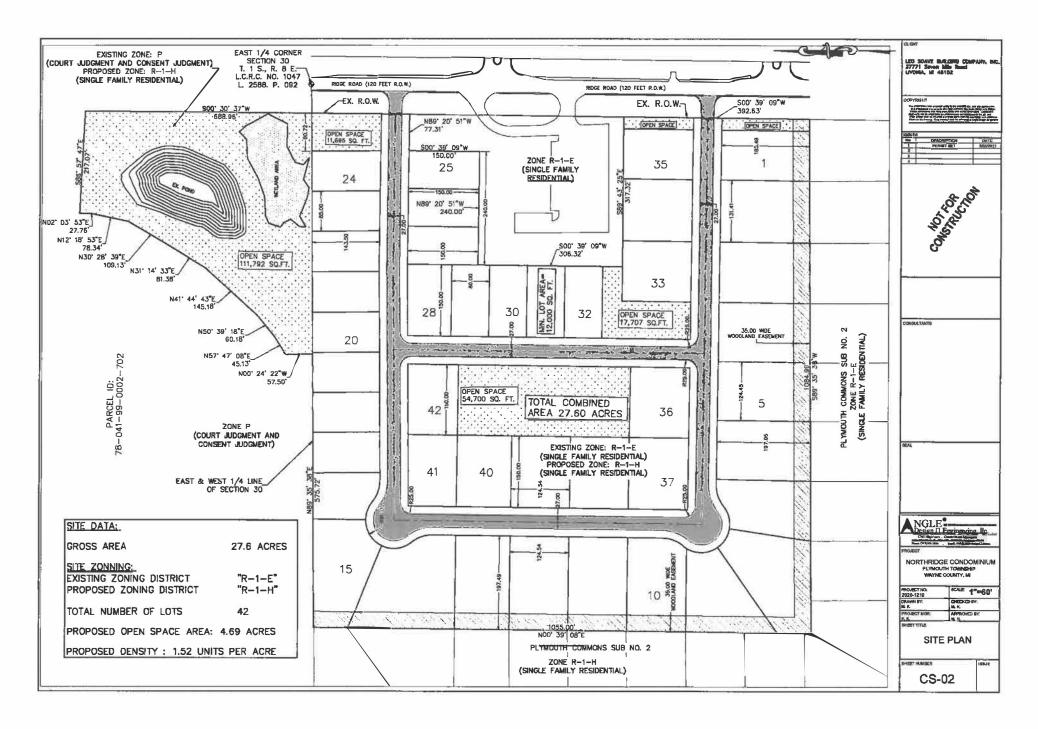

Tuesday, June 22, 2021 7:00 PM

- 6. Request to Consider a Conditional Rezoning for the Plymouth Ridge Subdivision (Northridge) A Map Amendment to the Zoning Map, **Resolution** #2021-06-22-45, *Township Planner Laura Haw*
- G. PUBLIC COMMENT (Limited to 3 Minutes)
- H. BOARD COMMENTS
- I. ADJOURNMENT