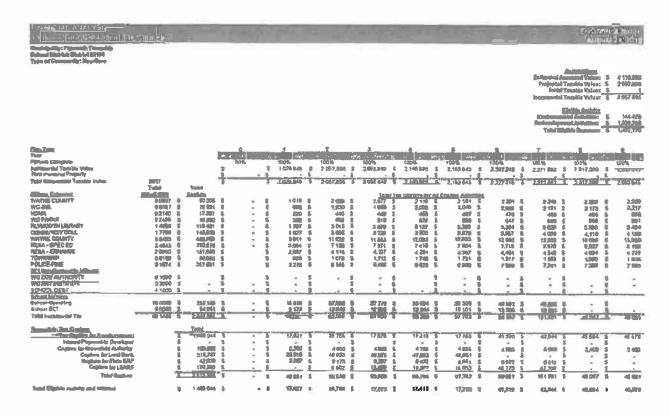

**BOARD DATE** 

6/22/2021

|                        |             | TOTAL               | PAYROLL & INVOICES PAID | INVOICES PAID      |
|------------------------|-------------|---------------------|-------------------------|--------------------|
| FUND NAME              | FUND NUMBER | INC PAYROLL         | PRIOR TO MEETING        | AFTER BOARD REVIEW |
|                        | 40.         |                     |                         |                    |
| GENERAL FUND           | 101         | 491,335.76          | 392,115.53              | 99,220.23          |
| SWD                    | 226         | 117,599.84          | 2,837.71                | 114,762.13         |
| IMPROV. REV.           | 246         |                     | = 1                     |                    |
| DRUG FORFEITURE        | 265         | *                   | 2                       |                    |
| DRUG FORFEITURE        | 266         | -                   | , <del>k</del> i        |                    |
| DRUG FORFEITURE        | 267         | 'A                  | 2                       |                    |
| GOLF COURSE FUND       | 510         | -                   |                         |                    |
| SENIOR TRANSPORATION   | 588         | 4,744.44            | 3,370.61                | 1,373.83           |
| WATER & SEWER          | 592         | 631,548.66          | 237,025.25              | 394,523.41         |
| TRUST& AGENCY          | 701         | 12                  | (2)                     |                    |
| POLICE BOND FUND       | 702         | -                   |                         |                    |
| TAX POOL               | 703         | 9                   | -                       |                    |
| SPECIAL ASSESS CAPITAL | 805         | 129,746. <b>4</b> 6 | -                       | 129,746.46         |
|                        | TOTAL       | 1,374,975.16        | 635,349.10              | 739,626.06         |