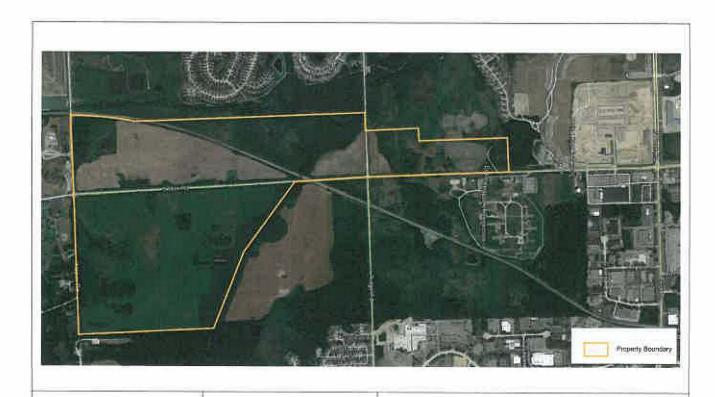

Tuesday, June 22, 2021 7:00 PM

- 6. Request to Consider a Conditional Rezoning for the Plymouth Ridge Subdivision (Northridge) A Map Amendment to the Zoning Map, **Resolution** #2021-06-22-45, *Township Planner Laura Haw*
- G. PUBLIC COMMENT (Limited to 3 Minutes)
- H. BOARD COMMENTS
- I. ADJOURNMENT