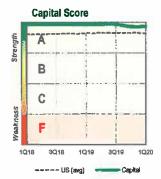

are no longer        |
| able to use risk-based capital ratios |

| Liquidity    |             |         |
|--------------|-------------|---------|
|              |             | Chg vs. |
| Liquidity Ra | <b>atio</b> | 4Q 2019 |
| Bank         | 28.4%       | ▼ 1.1%  |
| US (median)  | 27.8%       | ▲ 0.9%  |
| Core Depos   | sits/Depo   | sits    |
| Bank         | 97.0%       | ▲ 0,3%  |
| US (median)  | 79.4%       | ▲ 0.1%  |

| Profitability |           |         |
|---------------|-----------|---------|
|               |           | Chg vs. |
| Return on A   | ssets     | 4Q 2019 |
| Bank          | -0.4%     | ▼ 1.8%  |
| US (median)   | ▼ 0.1%    |         |
| Net Interest  | Margin (N | IM)     |
| Bank          | 3.0%      | ▼ 0.3%  |
| US (median)   | 3.7%      | ▼ 0.1%  |









#### Additional Downside Risk Considerations

#### Robinson Downside Risk

Robinson Downside Risk measures overall downside risk of a bank, based on a proprietary bank risk model. Analysis takes into account various factors, including trends and ratios discussed in this report.



#### Commercial Real Estate % of Capital

Historically, higher levels of commercial real estate (CRE) exposure have the potential to be problematic. Levels above 300% represent higher risk.



#### **Disclosures**

This report is being provided to the recipient at the request of the recipient. The information, data, analyses and opinions presented in this report do not constitute investment advice; are provided solely for informational purposes; and do not constitute an offer to buy or sell a security. The