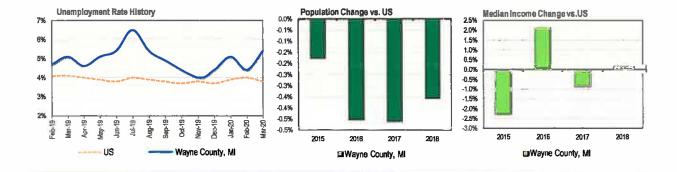

. The bank's core deposits, deposits that are a stable source of funds for the lending base, are very strong, representing a reliable and inexpensive source of funds for the bank.





#### **Demographic Analysis**

Comerica Bank has a very large demographic footprint In its various markets, providing healthy geographic diversification. The bank's largest demographic base is Wayne County, MI, representing 29% of the company's deposits, while Santa Clara County, CA and San Francisco County, CA represent 12% and 3%, respectively. Unemployment within Wayne County is 5.4%, 1.6% higher than the national average. Wayne County's population growth has weakened over the past couple years relative to that of the US and median household income increased recently against the nation's median level.





#### **Financial Analysis**

Robinson views the financial risk of this bank to be investment grade with minimal downside risk. Comerica Bank's financial position is solid, presenting little concern to its investors. Its overall financial trend has marginally weakened over the past quarter, but has posted a smalllevel of change over the past year.



Asset quality is solid and stable and presents no immediate concern. The asset quality trend has shown significant weakness over the past quarter and has weakened slightly over the past year. The bank's capital position is very strong, with its leverage ratio at 9.9%. The overall capital score has marginally improved over the past quarter, but has displayed little to no change over the past year. Liquidity is strong, representing the bank's s