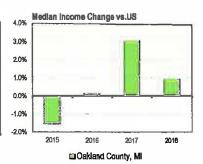

nk's core deposits, deposits that are a stable source of funds for the lending base, are very strong, representing a reliable and inexpensive source of funds for the bank.





#### **Demographic Analysis**

Flagstar Bank has a solid demographic footprint in its respective markets, providing adequate geographic diversification. The bank's largest demographic base is Oakland County, MI, representing 56% of the company's deposits, while Jackson County, MI and Macomb County, MI represent 6% and 11%, respectively. Unemployment within Oakland County is 3.7%, 0.1% lower than the national average. Oakland County's population growth has marginally improved over the past couple years relative to that of the US and median household income increased recently against the nation's median level.









#### **Financial Analysis**

Robinson views the financial risk of this bank to be investment grade with minimal downside risk. Flagstar Bank's financial position is solid, presenting little concern to its investors. Its overall financial trend has marginally improved over the past quarter, but has weakened slightly over the past year.



Asset quality is strong, reflecting the company's conservative credit practices with nonperforming loans to total loans at 0.5%. The asset quality trend has strengthened firmly over the past quarter and has posted a small level of change over the past year. The bank's capital position is satisfactory, but ranks below the national average. The overall capital score has demonstrated significant improvement over the past quarter, but has exhibited weakness