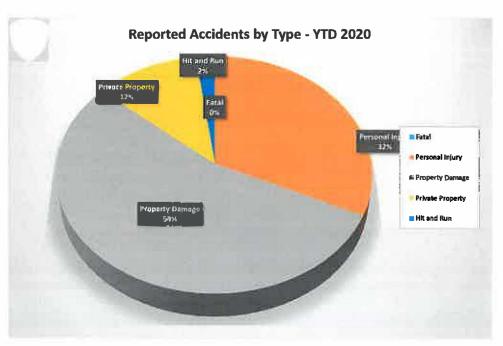

otal            | 134 | 53  | 75  | 15  | 37  | 58   | 51  | 61  | 50  | 44  | 0   | 0   | 578 |
| 2019             | JAN | FEB | MAR | APR | MAY | JUNE | JUL | AUG | SEP | ОСТ | NOV | DEC | YTE |
| Fatal            | 0   | 0   | 0   | 0   | 0   | 0    | 0   | 0   | 0   | 0   | 0   | 0   | 0   |
| Personal Injury  | 14  | 5   | 10  | 11  | 13  | 14   | 14  | 16  | 17  | 12  | 17  | 10  | 153 |
| Property Damage  | 92  | 63  | 47  | 41  | 47  | 59   | 49  | 57  | 49  | 76  | 80  | 61  | 721 |
| Private Property | 13  | 19  | 9   | 17  | 16  | 13   | 21  | 25  | 14  | 19  | 16  | 5   | 187 |
| Hit and Run      | 0   | 0   | 0   | 0   | 0   | 2    | 0   | 0   | 0   | 0   | 0   | 1   | 3   |
| Total            | 119 | 87  | 66  | 69  | 76  | 88   | 84  | 98  | 80  | 107 | 113 |     | 106 |





#### TRAFFIC VIOLATION SUMMARY

| January 1, 2020 through December 31, 2020 |     |     |     |     |     |      |     |     |     |     |     |     |           |
|-------------------------------------------|-----|-----|-----|-----|-----|------|-----|-----|-----|-----|-----|-----|-----------|
| 2020                                      | JAN | FEB | MAR | APR | MAY | JUNE | JUL | AUG | SEP | OCT | NOV | DEC | YTD TOTAL |
| owi                                       | 6   | 6   | 2   | 0   | 3   | 0    | 5   | 12  | 1   | 5   | 0   | 0   | 40        |
| Speed                                     | 59  | 65  | 49  | 1   | 2   | 2    | 56  | 67  | 50  | 13  | 0   | 0   | 364       |
| Commercial                                | 0   | 1   | 0   | 1   | 0   | 0    | 0   | 0   | 0   | 0   | 0