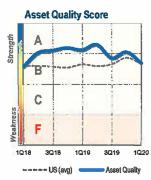

we are no longer        |
| able to use risk-based capital ratios |

| Liquidity    |             |         |
|--------------|-------------|---------|
|              |             | Chg vs. |
| Liquidity Ra | <b>atio</b> | 4Q 2019 |
| Bank         | 28.4%       | ▼ 1.1%  |
| US (median)  | 27.8%       | ▲ 0.9%  |
| Core Depos   | sits/Depo   | sits    |
| Bank         | 97.0%       | ▲ 0,3%  |
| US (median)  | 79.4%       | ▲ 0.1%  |

| Profitability |           |         |
|---------------|-----------|---------|
|               |           | Chg vs. |
| Return on A   | ssets     | 4Q 2019 |
| Bank          | -0.4%     | ▼ 1.8%  |
| US (median)   | ▼ 0.1%    |         |
| Net Interest  | Margin (N | IM)     |
| Bank          | 3.0%      | ▼ 0.3%  |
| US (median)   | 3.7%      | ▼ 0.1%  |









#### Additional Downside Risk Considerations

#### Robinson Downside Risk

Robinson Downside Risk measures overall downside risk of a bank, based on a proprietary bank risk model. Analysis takes into account various factors, including trends and ratios discussed in this report.



#### Commercial Real Estate % of Capital

Historically, higher levels of commercial real estate (CRE) exposure have the potential to be problematic. Levels above 300% represent higher risk.



#### **Disclosures**

This report is being provided to the recipient at the request of the recipient. The information, data, analyses and opinions presented in this report do not constitute investment advice; are provided solely for informational purposes; and do not constitute an offer to buy or sell a security. Th