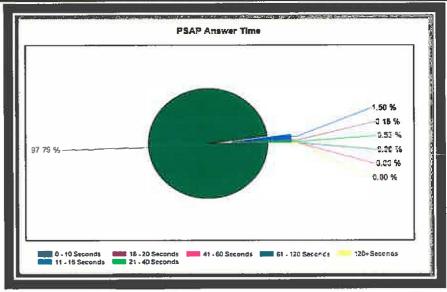

f Non-Emergency Calls | 2,310 | 2,222 | 2,184 | 1,896 | 2,095 | 2,253 | 2,421 | 2,545 | 2,295 | 2,109 | 0     | 0     | 22,330 |
| Total                    | 3,493 | 3,249 | 2,696 | 2,221 | 2,457 | 2,648 | 2,924 | 3,025 | 2,959 | 2,541 | 0     | 0     | 28,213 |
| 2019 DISPATCH            | JAN   | FEB   | MAR   | APR   | MAY   | JUNE  | JUL   | AUG   | SEP   | OCT   | NOV   | DEC   | YTD    |
| # of 911 Calls           | 1,266 | 1,121 | 1,365 | 1,134 | 1,207 | 1,349 | 1,405 | 1,273 | 1,226 | 1,255 | 1,289 | 1,138 | 15,028 |
| # of Non-Emergency Calls | 2,602 | 2,381 | 2,319 | 2,262 | 2,852 | 2,732 | 2,743 | 2,309 | 2,340 | 2,603 | 2,374 | 2,388 | 29,905 |
| Total                    | 3,868 | 3,602 | 3,684 | 3,396 | 4,069 | 4,081 | 4,148 | 3,582 | 3,866 | 3,868 | 3,663 | 3,526 | 44,933 |



#### \*\*\* NENA Standard UPDATED THIS YEAR \*\*\*

#### 2.2.1 Standard for answering 9-1-1 Calls

Ninety percent (90%) of all 9-1-1 calls arriving at the Public Safety Answering Point (PSAP) SHALL be answered within ( $\leq$ ) fifteen (15) seconds. Ninety-five (95%) of all 9-1-1 calls SHOULD be answered within ( $\leq$ ) twenty (20) seconds. A call flow diagram is available in Exhibit A.

| % answer time 15 seconds | 99.29% |
|--------------------------|--------|
| % answer time 20 seconds | 99.47% |

| 2020             | JAN | FEB | MAR | APR | MAY | JUNE | JUL | AUG | SEP | ОСТ | NOV | DEC | YTD |
|------------------|-----|-----|-----|-----|-----|------|-----|-----|-----|-----|-----|-----|-----|
| Fatal            | 0   | 0   | 0   | 0   | 0   | 0    | 0   | 0   | 0   | 0   | 0   | 0