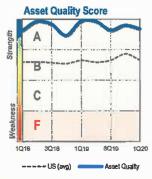

|
| able to use risk-based capital ratios |

| Liquidity    |          |                    |
|--------------|----------|--------------------|
| Liquidity Ra | atio     | Chg vs.<br>4Q 2019 |
| Bank         | 24.7%    | A 1.7%             |
| US (median)  | ▲ 0,9%   |                    |
| Core Depos   | its/Depo | sits               |
| Bank         | 92.9%    | ▲ 0.4%             |
| US (median)  | 79.4%    | ▲ 0.1%             |

| Profitabilit, |           |         |
|---------------|-----------|---------|
|               |           | Chg vs. |
| Return on A   | ssets     | 4Q 2019 |
| Bank          | 1.6%      | ▼ 0.2%  |
| US (median)   | ▼ 0.1%    |         |
| Net Interest  | Margin (N | IIM)    |
| Bank          | 4.1%      | ₩ 0.3%  |
| US (median)   | 3.7%      | ▼ 0.1%  |









#### Additional Downside Risk Considerations

### **Robinson Downside Risk**

Robinson Downside Risk measures overall downside risk of a bank, based on a proprietary bank risk model. Analysis takes into account various factors, including trends and ratios discussed in this report.



#### Commercial Real Estate % of Capital

Historically, higher levels of commercial real estate (CRE) exposure have the potential to be problematic. Levels above 300% represent higher risk.



#### **Disclosures**

This report is being provided to the recipient at the request of the recipient. The information, data, analyses and opinions presented in this report do not constitute investment advice; are provided solely for informational purposes; and do not constitute an offer to buy or sell a security.