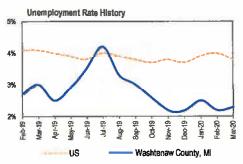

are a stable source of funds for the lending base, are very strong, representing a reliable and inexpensive source of funds for the bank.





#### **Demographic Analysis**

Bank Of Ann Arbor's demographic footprint is relatively small with a sizable amount of its deposits and branches dedicated to one demographic area. The bank's largest demographic base is Washtenaw County, MI, representing 77% of the company's deposits, while Oakland County, MI and Wayne County, MI represent 15% and 8%, respectively. Unemployment within Washtenaw County is 2.3%, 1.5% lower than the national average. Washtenaw County's population growth has marginally improved over the past couple years relative to that of the US and median household income slighly declined recently against the nation's median level.









#### Financial Analysis

Robinson views the finanical risk of this bank to be investment grade with minimal downside risk. Bank Of Ann Arbor's financial profile is extremely healthy and poses little concern. Its overall financial trend has strengthened firmly over the past quarter and has strengthened over the past year.



Asset quality is extremely strong as the nonperforming loans to total loans ratio is 0.1%. The asset quality trend has weakened over the past quarter and has weakened slightly over the past year. The bank's capital position is very strong, with its leverage ratio at 10.7%. The overall capital score has marginally weakened over the past quarter, but has displayed little to no change over the past year. Overall liquidity is sound with the liquidity ratio at 24.7%, r