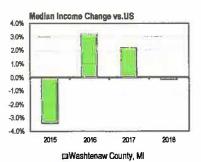

a stable source of funds for the lending base, are very strong, representing a reliable and inexpensive source of funds for the bank.





#### **Demographic Analysis**

Bank Of Ann Arbor's demographic footprint is relatively small with a sizable amount of its deposits and branches dedicated to one demographic area. The bank's largest demographic base is Washtenaw County, MI, representing 77% of the company's deposits, while Oakland County, MI and Wayne County, MI represent 15% and 8%, respectively. Unemployment within Washtenaw County is 2.3%, 1.5% lower than the national average. Washtenaw County's population growth has marginally improved over the past couple years relative to that of the US and median household income slighly declined recently against the nation's median level.









#### Financial Analysis

Robinson views the finanical risk of this bank to be investment grade with minimal downside risk. Bank Of Ann Arbor's financial profile is extremely healthy and poses little concern. Its overall financial trend has strengthened firmly over the past quarter and has strengthened over the past year.



Asset quality is extremely strong as the nonperforming loans to total loans ratio is 0.1%. The asset quality trend has weakened over the past quarter and has weakened slightly over the past year. The bank's capital position is very strong, with its leverage ratio at 10.7%. The overall capital score has marginally weakened over the past quarter, but has displayed little to no change over the past year. Overall liquidity is sound with the liquidity ratio at 24.7%, refle