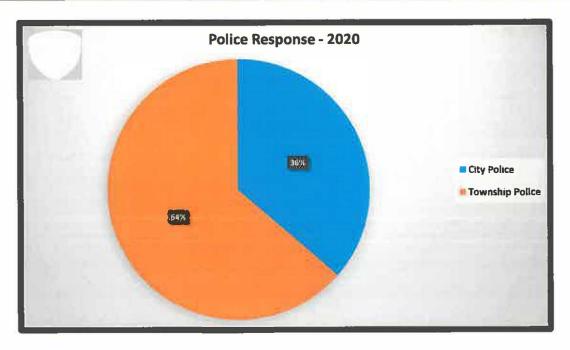

|       | ··· — |       | F        | OLICE         | RESPO | NSE   |       |       |       | ·     |       |        |
|                 |       |       |       |          | <del></del> ï |       |       |       |       |       |       |       |        |
| 2019            | JAN   | FEB   | MAR   | APR      | MAY           | JUNE  | JUL   | AUG   | SEP   | OCT   | NOV   | DEC   | YTD    |
| City Police     | 1,017 | 936   | 708   | 918      | 1,033         | 1,085 | 946   | 767   | 809   | 823   | 707   | 685   | 10,434 |
|                 | 1,255 | 1.025 | 1,410 | 1.085    | 1.244         | 1,190 | 1,209 | 1,158 | 1,188 | 1,206 | 1,162 | 1,076 | 14,208 |
| Township Police | 1,200 | 1,020 | 1,110 | .,,,,,,, |               |       |       |       |       |       |       |       |        |





| 2020 DISPATCH            | JAN   | FEB   | MAR   | APR   | MAY   | JUNE  | JUL   | AUG   | SEP   | OCT   | NOV   | DEC   | YTD    |
|--------------------------|-------|-------|-------|-------|-------|-------|-------|-------|-------|-------|-------|-------|--------|
| # of 911 Calls           | 1,183 | 1,027 | 512   | 325   | 362   | 395   | 503   | 480   | 664   | 432   | 0     | 0     | 5,883  |
| # of Non-Emergency Calls | 2,310 | 2,222 | 2,184 | 1,896 | 2,095 | 2,253 | 2,421 | 2,545 | 2,295 | 2,109 | 0     | 0     | 22,330 |
| Total                    | 3,493 | 3,249 | 2,696 | 2,221 | 2,457 | 2,648 | 2,924 | 3,025 | 2,959 | 2,541 | 0     | 0     | 28,213 |
| 2019 DISPATCH            | JAN   | FEB   | MAR   | APR   | MAY   | JUNE  | JUL   | AUG   | SEP   | OCT   | NOV   | DEC   | Y