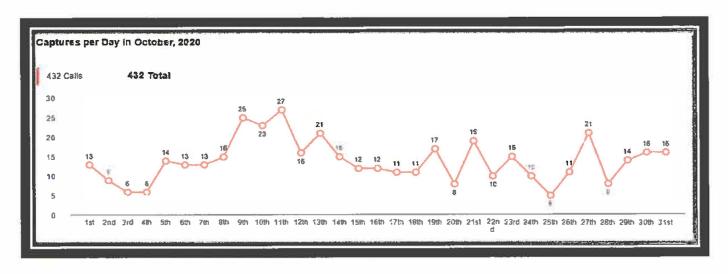

| ··· — |       | F        | OLICE         | RESPO | NSE   |       |       |       | ·     |       |        |
|                 |       |       |       |          | <del></del> ï |       |       |       |       |       |       |       |        |
| 2019            | JAN   | FEB   | MAR   | APR      | MAY           | JUNE  | JUL   | AUG   | SEP   | OCT   | NOV   | DEC   | YTD    |
| City Police     | 1,017 | 936   | 708   | 918      | 1,033         | 1,085 | 946   | 767   | 809   | 823   | 707   | 685   | 10,434 |
|                 | 1,255 | 1.025 | 1,410 | 1.085    | 1.244         | 1,190 | 1,209 | 1,158 | 1,188 | 1,206 | 1,162 | 1,076 | 14,208 |
| Township Police | 1,200 | 1,020 | 1,110 | .,,,,,,, |               |       |       |       |       |       |       |       |        |





| 2020 DISPATCH            | JAN   | FEB   | MAR   | APR   | MAY   | JUNE  | JUL   | AUG   | SEP   | OCT   | NOV   | DEC   | YTD    |
|--------------------------|-------|-------|-------|-------|-------|-------|-------|-------|-------|-------|-------|-------|--------|
| # of 911 Calls           | 1,183 | 1,027 | 512   | 325   | 362   | 395   | 503   | 480   | 664   | 432   | 0     | 0     | 5,883  |
| # of Non-Emergency Calls | 2,310 | 2,222 | 2,184 | 1,896 | 2,095 | 2,253 | 2,421 | 2,545 | 2,295 | 2,109 | 0     | 0     | 22,330 |
| Total                    | 3,493 | 3,249 | 2,696 | 2,221 | 2,457 | 2,648 | 2,924 | 3,025 | 2,959 | 2,541 | 0     | 0     | 28,213 |
| 2019 DISPATCH            | JAN   | FEB   | MAR   | APR   | MAY   | JUNE  | JUL   | AUG   | SEP   | OCT   | NOV   | DEC   | YTD