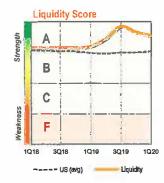

re no longer        |
| able to use risk-based capital ratios |

| Liquidity    |             |         |
|--------------|-------------|---------|
|              |             | Chg vs. |
| Liquidity Ra | <b>atio</b> | 4Q 2019 |
| Bank         | 28.4%       | ▼ 1.1%  |
| US (median)  | 27.8%       | ▲ 0.9%  |
| Core Depos   | sits/Depo   | sits    |
| Bank         | 97.0%       | ▲ 0,3%  |
| US (median)  | 79.4%       | ▲ 0.1%  |

| Profitability |           |         |
|---------------|-----------|---------|
|               |           | Chg vs. |
| Return on A   | ssets     | 4Q 2019 |
| Bank          | -0.4%     | ▼ 1.8%  |
| US (median)   | ▼ 0.1%    |         |
| Net Interest  | Margin (N | IM)     |
| Bank          | 3.0%      | ▼ 0.3%  |
| US (median)   | 3.7%      | ▼ 0.1%  |









#### Additional Downside Risk Considerations

#### Robinson Downside Risk

Robinson Downside Risk measures overall downside risk of a bank, based on a proprietary bank risk model. Analysis takes into account various factors, including trends and ratios discussed in this report.



#### Commercial Real Estate % of Capital

Historically, higher levels of commercial real estate (CRE) exposure have the potential to be problematic. Levels above 300% represent higher risk.



#### **Disclosures**

This report is being provided to the recipient at the request of the recipient. The information, data, analyses and opinions presented in this report do not constitute investment advice; are provided solely for informational purposes; and do not constitute an offer to buy or sell a security. The in