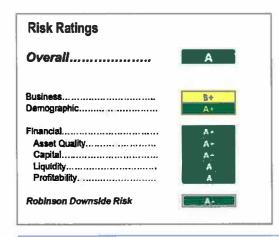

| Company Name                   | Property Address    | Type of Work          | Construction Value | Status | Month     |
|--------------------------------|---------------------|-----------------------|--------------------|--------|-----------|
| Amazon                         | 9075 Haggerty       | Tenant finish Phase 1 | 1,000,000          | issued | August*   |
| Plymouth House Apartments      | 42560 Postiff       | Repairs to bldg 1     | 48,000             | issued | August*   |
| Home Depot                     | 47725 5 Mile RD     | Resurface parking lot | 349,569            | Issued | August*   |
| Suburban                       | 40475 Ann Arbor RD  | Addition              | 2,100,000          | issued | September |
| Bank of Ann Arbor              | 1333 Ann Arbor RD   | Generator             | 000,08             | issued | September |
| Burroughs ADA Ramp             | 41100 Plymouth RD   | ADA East exterior     | 146,000            | Issued | September |
| TDM                            | 14425 Sheldon RD    | interior mask room    | 160,000            | Issued | September |
| Burroughs 1st floor West       | 41100 Plymouth RD   | Remodel West corridor | 130,000            | Issued | September |
| Burroughs Suite 100            | 41100 Plymouth RD   | Tenant finish         | 69,450             | issued | September |
| Magna                          | 46600 Port          | Parking lot resurface | 307,462            | issued | October   |
| Norstar Building Co            | 15073 Northville RD | Tenant finish         | 100,000            | issued | October   |
| Medora Building Co             | 9070 General DR     | Tenant finish         | 35,000             | Issued | October   |
| Total Construction Value       |                     |                       | 13,156,702         |        |           |
| Grand Total Construction Value |                     |                       | 13,156,702         |        |           |