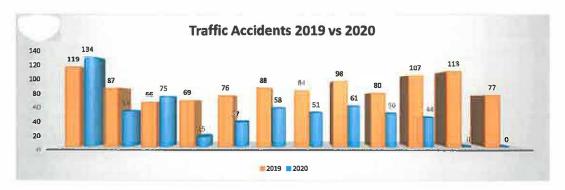

Total            | 134 | 53  | 75  | 15  | 37  | 58   | 51  | 61  | 50  | 44  | 0   | 0   | 578 |
| 2019             | JAN | FEB | MAR | APR | MAY | JUNE | JUL | AUG | SEP | ОСТ | NOV | DEC | YTE |
| Fatal            | 0   | 0   | 0   | 0   | 0   | 0    | 0   | 0   | 0   | 0   | 0   | 0   | 0   |
| Personal Injury  | 14  | 5   | 10  | 11  | 13  | 14   | 14  | 16  | 17  | 12  | 17  | 10  | 153 |
| Property Damage  | 92  | 63  | 47  | 41  | 47  | 59   | 49  | 57  | 49  | 76  | 80  | 61  | 721 |
| Private Property | 13  | 19  | 9   | 17  | 16  | 13   | 21  | 25  | 14  | 19  | 16  | 5   | 187 |
| Hit and Run      | 0   | 0   | 0   | 0   | 0   | 2    | 0   | 0   | 0   | 0   | 0   | 1   | 3   |
| Total            | 119 | 87  | 66  | 69  | 76  | 88   | 84  | 98  | 80  | 107 | 113 |     | 106 |





#### TRAFFIC VIOLATION SUMMARY

| January 1, 2020 through December 31, 2020 |     |     |     |     |     |      |     |     |     |     |     |     |           |
|-------------------------------------------|-----|-----|-----|-----|-----|------|-----|-----|-----|-----|-----|-----|-----------|
| 2020                                      | JAN | FEB | MAR | APR | MAY | JUNE | JUL | AUG | SEP | OCT | NOV | DEC | YTD TOTAL |
| owi                                       | 6   | 6   | 2   | 0   | 3   | 0    | 5   | 12  | 1   | 5   | 0   | 0   | 40        |
| Speed                                     | 59  | 65  | 49  | 1   | 2   | 2    | 56  | 67  | 50  | 13  | 0   | 0   | 364       |
| Commercial                                | 0   | 1   | 0   | 1   | 0   | 0    | 0   | 0   | 0   | 0   | 0