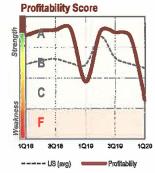

no longer        |
| able to use risk-based capital ratios |

| Liquidity    |             |         |
|--------------|-------------|---------|
|              |             | Chg vs. |
| Liquidity Ra | <b>atio</b> | 4Q 2019 |
| Bank         | 28.4%       | ▼ 1.1%  |
| US (median)  | 27.8%       | ▲ 0.9%  |
| Core Depos   | sits/Depo   | sits    |
| Bank         | 97.0%       | ▲ 0,3%  |
| US (median)  | 79.4%       | ▲ 0.1%  |

| Profitability |           |         |
|---------------|-----------|---------|
|               |           | Chg vs. |
| Return on A   | ssets     | 4Q 2019 |
| Bank          | -0.4%     | ▼ 1.8%  |
| US (median)   | ▼ 0.1%    |         |
| Net Interest  | Margin (N | IM)     |
| Bank          | 3.0%      | ▼ 0.3%  |
| US (median)   | 3.7%      | ▼ 0.1%  |









#### Additional Downside Risk Considerations

#### Robinson Downside Risk

Robinson Downside Risk measures overall downside risk of a bank, based on a proprietary bank risk model. Analysis takes into account various factors, including trends and ratios discussed in this report.



#### Commercial Real Estate % of Capital

Historically, higher levels of commercial real estate (CRE) exposure have the potential to be problematic. Levels above 300% represent higher risk.



#### **Disclosures**

This report is being provided to the recipient at the request of the recipient. The information, data, analyses and opinions presented in this report do not constitute investment advice; are provided solely for informational purposes; and do not constitute an offer to buy or sell a security. The info