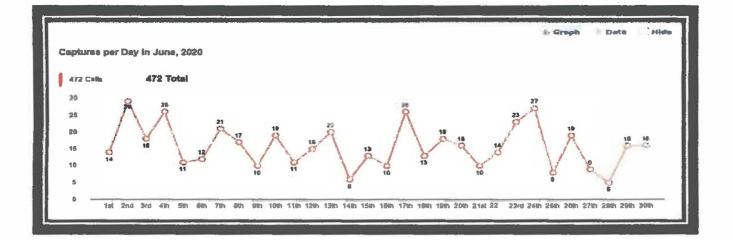

#### Average Times per Incident

Average PSAP Processing Time: 0 minute(s) 59 second(s) (Alarm to Dispatch)

Percent less than or equal to 60 Seconds: 52.85 Percent less than or equal to 90 Seconds: 71.54

PSAP Processing Time less than 60 seconds: 52.85% (Alarm to Dispatch)

Fire Department Turn Out Time less than 60 seconds: 34.19% (Dispatch to Enroute)

Fire Department Travel Time less than 4 minutes: 47.35% (Enroute to Arrive)