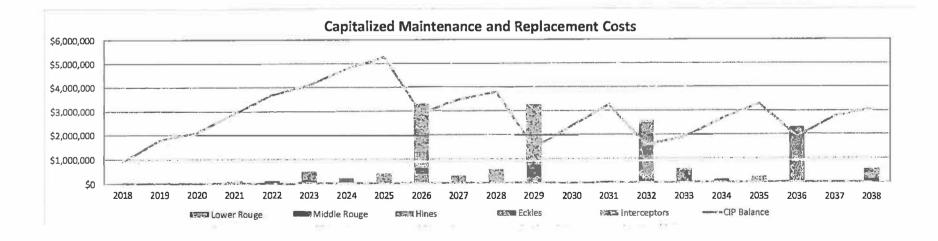

| وه به                                                                                    | \$2,530,000      |



81 of 185

## WTUA Asset Management & Capital Improvement Plan WTUA Needs and Costs Analysis - Funding Requirements

Shaded cells may be manipulated on this sheet to alter analysis.

| 800,     | 2019<br>000 | 2020<br>800,000<br>- | 2021<br>800,000    | 2022<br>800,000            | 2023<br>800,000                    | 2024<br>800,000                            | 2025<br>800,000                                    | 2026<br>800,000                                            | 2027<br>800,000                                                            |
|----------|-------------|----------------------|--------------------|----------------------------|------------------------------------|--------------------------------------------|----------------------------------------------------|--------