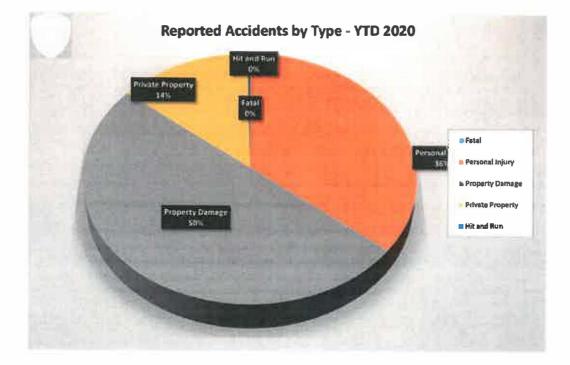

53  | 75  | 15    | 37   | 58   | 0   | 0   | 0   | 0   | 0   | 0   | 372 |
| 2019             | JAN | FEB | MAR | APR   | MAY  | JUNE | JUL | AUG | SEP | OCT | NOV | DEC | YTD |
| Falal            | 0   | 0   | 0   | 0     | 0    | 0    | 0   | Q   | 0   | 0   | 0   | 0   | 0   |
| Personal Injury  | 14  | 5   | 10  | 11    | 13   | 14   | 14  | 16  | 17  | 12  | 17  | 10  | 153 |
| Property Damage  | 92  | 63  | 47  | 41    | 47   | 59   | 49  | 57  | 49  | 75  | 80  | 61  | 721 |
| Private Property | 13  | 19  | 9   | 17    | 16   | 13   | 21  | 25  | 14  | 19  | 16  | 5   | 187 |
| Hit and Run      | 0   | 0   | 0   | D     | 0    | 2    | 0   | 0   | Ð   | 9   | 0   | 4   | 3   |
| Total            | 119 | 87  | 66  | 69    | 76   | 88   | 84  | 98  | 80  | 107 | 113 | 77  | 106 |





| January 1, 2020 through December 31, 2020 |     |     |     |     |     |      |     |     |     |     |     |     |           |
|-------------------------------------------|-----|-----|-----|-----|-----|------|-----|-----|-----|-----|-----|-----|-----------|
| 2020                                      | JAN | FEB | MAR | APR | MAY | JUNE | JUL | AUG | SEP | OCT | NOV | DEC | YTD TOTAL |
| OWI                                       | 6   | 6   | 2   | 0   | 3   | 0    | 0   | 0   | 0   | 0   | 0   | 0   | 17        |
| Speed                                     | 59  | 65  | 49  | 1   | 2   | 2    | 0   | 0   | 0   | 0   | 0   | 0   | 178       |
| Commercial                                | 0   | 1   | 0   | 1   | 0   | 0    | 0   | 0   | 0   | 0   | 0   | 0   | 2         |
| Traffic St