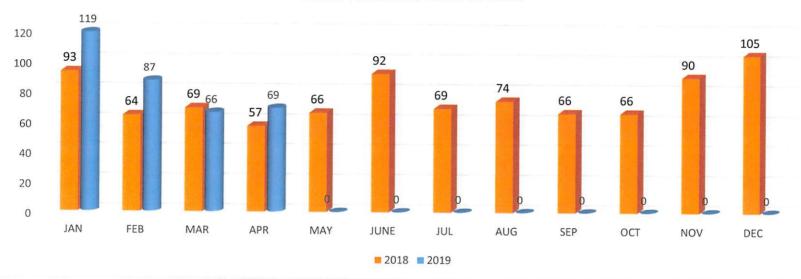

|  |  |
| Personal Injury  | 12                                        | 9   | 7   | 13  | 3   | 8    | 14  | 7   | 9   | 9   | 15  | 14  | 120       |  |  |
| Property Damage  | 68                                        | 44  | 49  | 34  | 47  | 61   | 40  | 47  | 49  | 43  | 63  | 85  | 630       |  |  |
| Private Property | 13                                        | 11  | 13  | 10  | 16  | 22   | 15  | 20  | 8   | 14  | 12  | 6   | 160       |  |  |
| Hit and Run      | 0                                         | 0   | 0   | 0   | 0   | 1    | 0   | 0   | 0   | 0   | 0   | 0   | 1         |  |  |
| Total            | 93                                        | 64  | 69  | 57  | 66  | 92   | 69  | 74  | 66  | 66  | 90  | 105 | 911       |  |  |

#### Traffic Accidents 2018 vs 2019



#### **REPORTED ACCIDENTS BY TYPE - YTD 2019**



Page 5

#### TRAFFIC VIOLATION SUMMARY

| 2019          | JAN | FEB | MAR | APR | MAY | JUNE | JUL | AUG | SEP | OCT | NOV | DEC | YTD TOTAL |
|---------------|-----|-----|-----|-----|-----|------|-----|-----|-----|-----|-----|-----|-----------|
| OWI           | 5   | 1   | 10  | 7   | 0   | 0    | 0   | 0   | 0   | 0   | 0   | 0   | 23        |
| Speed         | 41  | 40  | 53  | 77  | 0   | 0    | 0   | 0   | 0   | 0   | 0   | 0   | 211       |
| Commercial    | 8   | 0   | 1   | 0   | 0   | 0    | 0   | 0   | 0   | 0   | 0   | 0   | 9         |
| Traffic Stops | 509 | 384 | 474 | 455 | 0   | 0    | 0   | 0   | 0   | 0   | 0   | 0   | 1,822     |

|            |     |     |     |     | Numbe | r of Arre | sts |     |     |     |     |