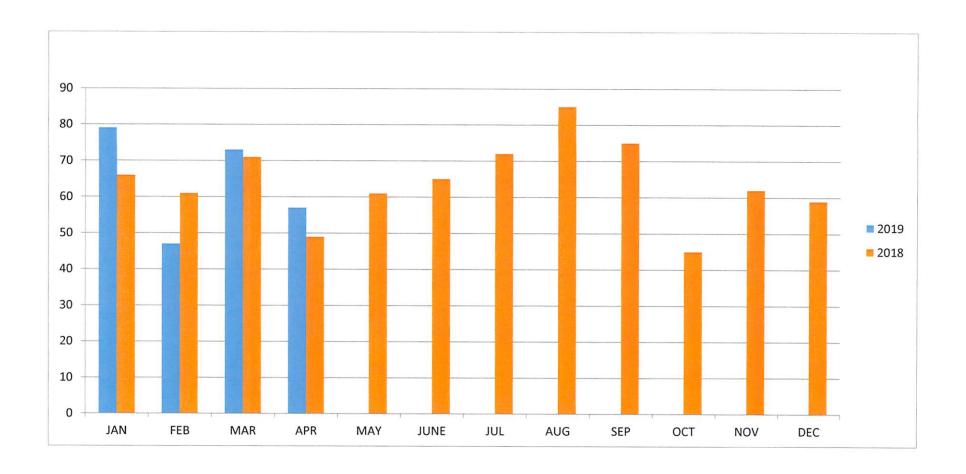

| 31        |
| Misdemenor | 65  | 42  | 64  | 54  | 0     | 0         | 0   | 0   | 0   | 0   | 0   | 0   | 225       |
| Citations  | 262 | 192 | 237 | 221 | 0     | 0         | 0   | 0   | 0   | 0   | 0   | 0   | 912       |
| Total      | 341 | 239 | 310 | 278 | 0     | 0         | 0   | 0   | 0   | 0   | 0   | 0   | 1,168     |

### Traffic Violations Issued by Type Year to Date 2019



#### **NUMBER OF ARRESTS**

|      | JAN | FEB | MAR | APR | MAY | JUNE | JUL | AUG | SEP | ОСТ | NOV | DEC | YTD TOTAL |
|------|-----|-----|-----|-----|-----|------|-----|-----|-----|-----|-----|-----|-----------|
| 2019 | 79  | 47  | 73  | 57  | 0   | 0    | 0   | 0   | 0   | 0   | 0   | 0   | 256       |
| 2018 | 66  | 61  | 71  | 49  | 61  | 65   | 72  | 85  | 75  | 45  | 62  | 59  | 771       |



# CHARTER TOWNSHIP OF PLYMOUTH BOARD OF TRUSTEES

REGULAR MEETING MAY 14, 2019

# **CONSENT AGENDA**

ITEM D.2
ACCEPTANCE OF COMMUNICATIONS,
RESOLUTIONS, REPORTS
FOIA MONTHLY REPORT
CLERK'S OFFICE
APRIL, 2019

### **FOIA Monthly Report**

Run Date: 05/01/2019 8:00 AM

| Create Date | Company Name                  | Customer Full Name                                   | Type of Information<br>Requested                                   | Amount of Payment |
|-------------|-------------------------------|------------------------------------------------------|--------------------------------------------------------------------|-------------------|
| 4/5/2019    | Karalee & Associates PC       | Office Manager Michelle<br>Kliczinski                | EMS Report Police<br>Records Other