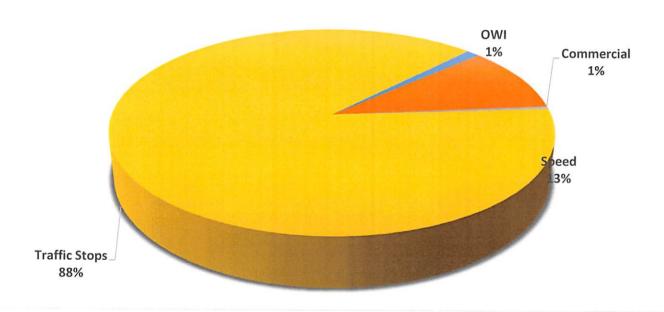

#### **Incident Type Count Report**

Date Range: From 4/1/19 To 4/30/19

Selected Station(s): all

| Station:                                                                                                      | Count   |                    |
|---------------------------------------------------------------------------------------------------------------|---------|--------------------|
| 321 - EMS call, excluding vehicle accident with injury                                                        | 3       | 1.2%               |
| Total - Rescue & Emergency Medical Service Incidents                                                          | 3       | 1.2%               |
| 7 - False Alarm & False Call  Total - False Alarm & False Call                                                | 1       | .4%                |
| 9 - Special incident type  Total - Special Incident Type                                                      | 1       | .4%                |
|                                                                                                               |         | .4%                |
| Total for Station                                                                                             | 5       | 2.1%               |
| Station: MA                                                                                                   | _       |                    |
| 321 - EMS call, excluding vehicle accident with injury                                                        | 2       | .8%                |
| Total - Rescue & Emergency Medical Service Incidents                                                          | 2       | .8%                |
| 611 - Dispatched & cancelled en route                                                                         | 1_      | .4%                |
| Total - Good Intent Call                                                                                      | 1       | .4%                |
| Total for Station                                                                                             | 3       | 1.2%               |
| Station: ST1                                                                                                  |         |                    |
| 300 - Rescue, emergency medical call (EMS) call, other 321 - EMS call, excluding vehicle accident with injury | 1<br>58 | .4%<br>23.9%       |
| 322 - Vehicle accident with injuries                                                                          | 8       | 3.3%               |
| Total - Rescue & Emergency Medical Service Incidents                                                          | 67      | 27.6%              |
| 411 - Gasoline or other flammable liquid spill                                                                | 1       | .4%                |
| 442 - Overheated motor 444 - Power line down                                                                  | ]<br>1  | .4%                |
| Total - Hazardous Conditions (No fire)                                                                        | 2<br>4  | <u>.8%</u><br>1.6% |
| 550 - Public service assistance, other                                                                        | 1       | .4%                |
| 552 - Police matter                                                                                           | 1       | .4%                |
| 554 - Assist invalid                                                                                          | 3       | 1.2%               |
| 561 - Unauthorized burning                                                                                    | 2       | .8%                |
| Total - Service Call                                                                                          | 7       | 2.9%               |
| 600 - Good intent call, other                                                                                 | 1       | .4%                |
| 611 - Dispatched & cancelled en route                                                                         | 3       | 1.2%               |
| Total - Good Intent Call                                                                                      | 4       | 1.6%               |
| 7 - False Alarm & False Call                                                                                  | 1       | .4%                |

Printed 5/1/19 10 34 41AM

|                                                        | Count  |       |
|--------------------------------------------------------|--------|-------|
| 700 - False alarm or false call, other                 | 9      | 3.7%  |
| 730 - System malfunction, other                        | i      | .4%   |
| 744 - Detector activation, no fire - unintentional     | 1      | .4%   |
| Total - False Alarm & False Call                       | 12     | 4.9%  |
| 9001 - Dispatch Error                                  | 2      | .8%   |
| Total - Special Incident Type                          | 2      | .8%   |
| Total for Station                                      | 96     | 39.5% |
| Station: ST2                                           |        |       |
| 100 - Fire, other                                      | ,      | 407   |
| Total - Fires                                          | 1      | .4%   |
| i utai - rii es                                        | 1      | .4%   |
| 251 - Excessive heat, scorch burns with no ignition    | 1      | .4%   |
| Total - Overpressure Rupture, Explosion, Overheat - no | fire 1 | .4%   |
| 300 - Rescue, emergency medical call (EMS) call, other | 1      | .4%   |
| 320 - Emergency medical service, other                 | 1      | .4%   |
| 321 - EMS call, excluding vehicle accident with injury | 42     | 17.3% |
| 322 - Vehicle accident with injuries                   | 2      | .8%   |
| Total - Rescue & Emergency Medical Service Incidents   | 46     | 18.9% |
| 424 - Carbon monoxide incident                         | 1      | .4%   |
| Total - Hazardous Conditions (No fire)                 | 1      | .4%   |
| 550 - Public service assistance, other                 | 1      | .4%   |
| 552 - Police matter                                    | 1      | .4%   |
| 554 - Assist invalid                                   | 3      | 1.2%  |
| 561 - Unauthorized burning                             | 1      | .4%   |
| Total - Service Call                                   | 6      | 2.5%  |
| 611 - Dispatched & cancelled en route                  | 1      | .4%   |
| 6111 - Hospice Death                                   | i      | .4%   |
| Total - Good Intent Call                               | 2      | .8%   |
| 735 - Alarm system sounded due to malfunction          | 1      | .4%   |
| Total - False Alarm & False Call                       | 1      | .4%   |
| Total for Station                                      | 58     | 23.9% |
|                                                        |        |       |
| Station: ST3                                           |        |       |
| 118 - Trash or rubbish fire, contained                 | 1      | .4%   |
| 143 - Grass fire                                       | i      | .4%   |
| Total - Fires                                          | 2      | .8%   |
| 321 - EMS call, excluding vehicle accident with injury | 57     | 23.5% |
| 322 - Vehicle accident with injuries                   | 2      | .8%   |
| Total - Rescue & Emergency Medical Service Incidents   | 59     | 24.3% |
| 440 - Electrical wiring/equipment problem, other       | 1      | .4%   |
| 444 - Power line down                                  | 1      | .4%   |
| Total - Hazardous Conditions (No fire)                 | 2      | .8%   |
| 554 - Assist invalid                                   | 4      | 1.6%  |
| DO. LEGISTRITURE                                       | 4      | 1.070 |

Page 2 of 3

|                                                        | <u>Count</u> |        |
|--------------------------------------------------------|--------------|--------|
| 561 - Unauthorized burning                             | 1            | .4%    |
| Total - Service Call                                   | 5            | 2.1%   |
| 611 - Dispatched & cancelled en route                  | 4            | 1.6%   |
| 622 - No incident found on arrival at dispatch address | 1            | .4%    |
| Total - Good Intent Call                               | 5            | 2.1%   |
| 700 - False alarm or false call, other                 | 2            | .8%    |
| 730 - System malfunction, other                        | Ī            | .4%    |
| 731 - Sprinkler activation due to malfunction          | 1            | .4%    |
| 735 - Alarm system sounded due to malfunction          | 1            | .4%    |
| 736 - CO detector activation due to malfunction        | 2            | .8%    |
| 746 - Carbon monoxide detector activation, no CO       | 1            | .4%    |
| Total - False Alarm & False Call                       | 8            | 3.3%   |
| Total for Station                                      | 81           | 33.3%  |
|                                                        | 243          | 100.0% |