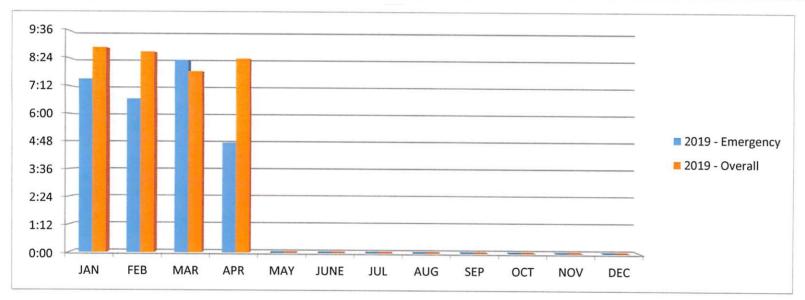

39  | 38  | 53  | 38       |          |         |        |         |     |     |     |     | 168       |
| All Other Crimes   | 101 | 90  | 86  | 91       |          |         |        |         |     |     |     |     | 368       |
| Total              | 140 | 128 | 139 | 129      | 0        | 0       | 0      | 0       | 0   | 0   | 0   | 0   | 536       |

#### **RESPONSE TIME**

| 2019           | JAN  | FEB  | MAR  | APR  | MAY  | JUNE | JUL  | AUG  | SEP  | ОСТ  | NOV  | DEC  |
|----------------|------|------|------|------|------|------|------|------|------|------|------|------|
| 19 - Emergency | 7:30 | 6:39 | 8:19 | 4:45 | 0:00 | 0:00 | 0:00 | 0:00 | 0:00 | 0:00 | 0:00 | 0:00 |
| 19 - Overall   | 8:53 | 8:42 | 7:51 | 8:24 | 0:00 | 0:00 | 0:00 | 0:00 | 0:00 | 0:00 | 0:00 | 0:00 |



#### **DISPATCH CENTER**

| 2019                     | JAN   | FEB   | MAR   | APR   | MAY | JUNE | JUL | AUG | SEP | ОСТ | NOV | DEC | YTD   |
|--------------------------|-------|-------|-------|-------|-----|------|-----|-----|-----|-----|-----|-----|-------|
| # of 911 Calls           | 1,266 | 1,121 | 1,365 | 1,134 | 0   | 0    | 0   | 0   | 0   | 0   | 0   | 0   | 4,886 |
| # of Non-Emergency Calls | 2,602 | 2,381 | 2,319 | 2,262 | 0   | 0    | 0   | 0   | 0   | 0   | 0   | 0   | 9,564 |

#### **Total**

### **POLICE AND FIRE RESPONSE**

| 2019            | JAN   | FEB   | MAR   | APR   | MAY | JUNE | JUL | AUG | SEP | ОСТ | NOV | DEC | YTD    |
|-----------------|-------|-------|-------|-------|-----|------|-----|-----|-----|-----|-----|-----|--------|
| City Police     | 1,497 | 1