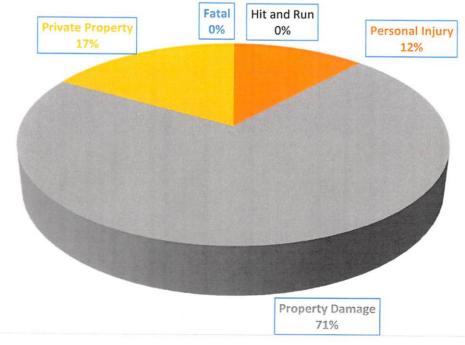

| 9   | 7   | 13  | 3   | 8    | 14  | 7   | 9   | 9   | 15  | 14  | 120       |  |  |
| Property Damage  | 68                                        | 44  | 49  | 34  | 47  | 61   | 40  | 47  | 49  | 43  | 63  | 85  | 630       |  |  |
| Private Property | 13                                        | 11  | 13  | 10  | 16  | 22   | 15  | 20  | 8   | 14  | 12  | 6   | 160       |  |  |
| Hit and Run      | 0                                         | 0   | 0   | 0   | 0   | 1    | 0   | 0   | 0   | 0   | 0   | 0   | 1         |  |  |
| Total            | 93                                        | 64  | 69  | 57  | 66  | 92   | 69  | 74  | 66  | 66  | 90  | 105 | 911       |  |  |

#### Traffic Accidents 2018 vs 2019



#### **REPORTED ACCIDENTS BY TYPE - YTD 2019**



Page 5

#### TRAFFIC VIOLATION SUMMARY

| 2019          | JAN | FEB | MAR | APR | MAY | JUNE | JUL | AUG | SEP | OCT | NOV | DEC | YTD TOTAL |
|---------------|-----|-----|-----|-----|-----|------|-----|-----|-----|-----|-----|-----|-----------|
| OWI           | 5   | 1   | 10  | 7   | 0   | 0    | 0   | 0   | 0   | 0   | 0   | 0   | 23        |
| Speed         | 41  | 40  | 53  | 77  | 0   | 0    | 0   | 0   | 0   | 0   | 0   | 0   | 211       |
| Commercial    | 8   | 0   | 1   | 0   | 0   | 0    | 0   | 0   | 0   | 0   | 0   | 0   | 9         |
| Traffic Stops | 509 | 384 | 474 | 455 | 0   | 0    | 0   | 0   | 0   | 0   | 0   | 0   | 1,822     |

|            |     |     |     |     | Numbe | r of Arre | sts |     |     |     |     |     |           |
|------------|-----|-----|-----|