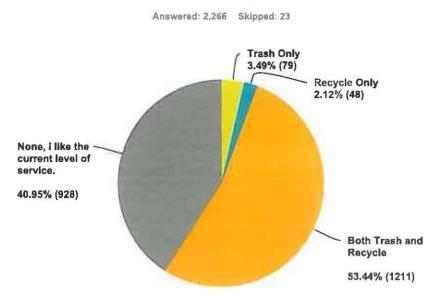

#### **PROPOSED MINUTES**

Patrick Fellrath discussed with Board members the 2015 survey results which indicated 57.65% of the respondents preferred automation of both recycling and refuse/trash and preferred the 95/96 gallon cart. Sara Visel also noted that comments she currently receives from the public confirm that. The contract provides for a change in service, if requested, within the first 12 months. There was no action taken on this item.