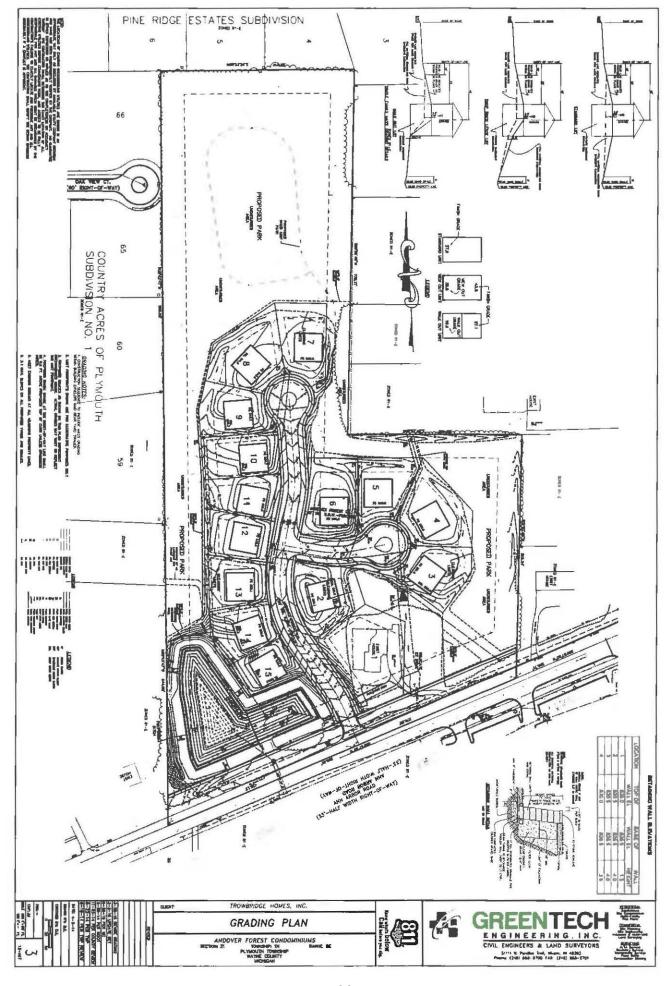

PARCEL LEGAL DESCRIPTION (PER TOWNSHIP RECORDS): THAT PART OF THE SOUTHEAST 1/4 OF SECTION 31, T.1S., R.8E., DESCRIBED AS: BEGINNING AT A POINT ON THE EAST SECTION LINE DISTANT DUE SOUTH 1020.50 FEET FROM THE EAST 1/4 CORNER OF SECTION 31 AND PROCEEDING THENCE DUE SOUTH 170 FEET; THENCE \$66'00'30"W 282.42 FEET; THENCE N00"28'15"E 280.40 FEET; THENCE N89'03'30"E 255.75 FEET TO THE POINT OF BEGINNING. 1.33 ACRES.

# PROPOSED 27' WIDE SANITARY SEWER EASEMENT:

COMMENCING AT THE EAST 1/4 CORNER OF SECTION 31, TOWN 1 SOUTH, RANGE 8 EAST, PLYMOUTH TOWNSHIP, WAYNE COUNTY, MICHIGAN; THENCE DUE SOUTH 1020.50 FEET; THENCE S89'03'30"W 33.00 FEET; THENCE DUE SOUTH 118.47 FEET ALONG THE WESTERLY 33 FOOT WIDE RIGHT OF WAY OF RIDGE ROAD TO THE POINT OF BEGINNING; THENCE CONTINUING DUE SOUTH ALONG SAID WESTERLY RIGHT OF WAY 29.55 FEET TO A POINT ON THE NORTHERLY 33 FOOT WIDE RIGHT OF WAY OF ANN ARBOR ROAD; THENCE S66'00'30"W 245.97 FEET; THENCE N00'28'15"E 29.66 FEET; THENCE N66'00'30"E 245.71 FEET TO THE POINT OF BEGINNING, BEING PART OF THE SOUTHEAST 1/4 OF SECTION 31.