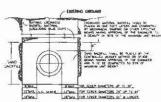

PARCEL LEGAL DESCRIPTION (PER TOWNSHIP RECORDS): THAT PART OF THE SOUTHEAST 1/4 OF SECTION 31, T.1S., R.8E., DESCRIBED AS: BEGINNING AT A POINT ON THE EAST SECTION LINE DISTANT DUE SOUTH 1020.50 FEET FROM THE EAST 1/4 CORNER OF SECTION 31 AND PROCEEDING THENCE DUE SOUTH 170 FEET; THENCE \$66'00'30"W 282.42 FEET; THENCE N00"28'15"E 280.40 FEET; THENCE N89'03'30"E 255.75 FEET TO THE POINT OF BEGINNING. 1.33 ACRES.

# PROPOSED 27' WIDE SANITARY SEWER EASEMENT:

COMMENCING AT THE EAST 1/4 CORNER OF SECTION 31, TOWN 1 SOUTH, RANGE 8 EAST, PLYMOUTH TOWNSHIP, WAYNE COUNTY, MICHIGAN; THENCE DUE SOUTH 1020.50 FEET; THENCE S89'03'30"W 33.00 FEET; THENCE DUE SOUTH 118.47 FEET ALONG THE WESTERLY 33 FOOT WIDE RIGHT OF WAY OF RIDGE ROAD TO THE POINT OF BEGINNING; THENCE CONTINUING DUE SOUTH ALONG SAID WESTERLY RIGHT OF WAY 29.55 FEET TO A POINT ON THE NORTHERLY 33 FOOT WIDE RIGHT OF WAY OF ANN ARBOR ROAD; THENCE S66'00'30"W 245.97 FEET; THENCE N00'28'15"E 29.66 FEET; THENCE N66'00'30"E 245.71 FEET TO THE POINT OF BEGINNING, BEING PART OF THE SOUTHEAST 1/4 OF SECTION 31.