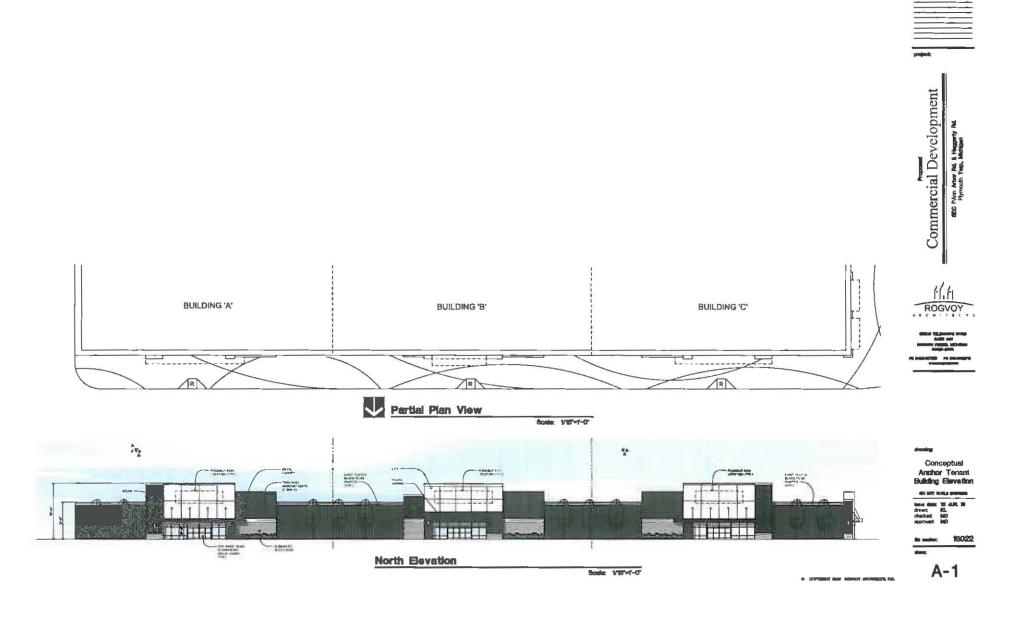

D doe



Commercial Development

GENERAL NOTES:

A REQUIRED VARIANCES PRIOR THE TOUNGHIP STANDARDS.

C. STORY WATER FOR THE RETIANDER PARCEL SHALL CONTINUE TO UTLIZE ITS EXISTING STORY WATER SYSTEM.

D BULDING HEIGHTS MAY BE 45'-5" HIGH FOR APPLICATION AND UNE 35'-5" IS PERCENTED.

Hiti ROGVOY

| LAND/ | BUILDING/ | PARKING | DATA : |  |
|-------|-----------|---------|--------|--|

ZONNO: AFEC

LAND AREA DIETS: BUT ACRES PROPOSED BULDING/PARKING:

PERMISSIAN BARING ANNA 'A' 107,020 RF. PERMISSIAN BARING ANNA W 4,386 RF. PERMITTER BEING AVEA T 8,500 S.F.

TOTAL PERCHANIA

17,000 BF.

BIOPPER CENTER; THE W. LEW - CO. P. LEW - 41 PROPERTY.

PARKING RECURSO. TOTAL PARKING PROVIDED. 478 SPACES 490 BPACES

Conceptual Sthe Plan

70 PF CILL ..... SA MAY III

16022

SP-1

SITE PLAN

BCALE 1-40-0"





Ann Arbor Road Exteting Streebscape Existing Streetscaps Plantings KP842562988,18825625(1) 1 444 Proposed Everymen Hedge Between Plan Foundation Plentings Will be Developed When Buildings are Proposed 48° Per -Proposed Piers and Faux Wrought from Fence per Ann Arbor Road Prototype Permissible **Building Area** Landscape Summary Permisable Fromage Eurobecksing - 10' Beller Trads Proposed Street — Trees per Ann Arbor Road Prototype **Building Area** 1 277 32 Trees (1 277 / 40) 32 Trees ( 17 Yesses are Exhibitog) Proposed 2" Verge Along Haggerty 426 Brussins (1,277 + 30) x 10 436 Strution Proposed Perennial -Beds per Ann Arbur Road Prutotype 1.975 81 Haggerty Road 430 Species 2,887 s.f. (430 · 18) x 100 14 (31 s.f 29 Transi (2 867 · 100) 36 Transi Sod blands (Typ.) 0 Planti Stone Shull Co