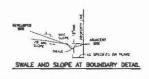

PARCEL LEGAL DESCRIPTION (PER TOWNSHIP RECORDS): THAT PART OF THE SOUTHEAST 1/4 OF SECTION 31, T.1S., R.8E., DESCRIBED AS: BEGINNING AT A POINT ON THE EAST SECTION LINE DISTANT DUE SOUTH 1020.50 FEET FROM THE EAST 1/4 CORNER OF SECTION 31 AND PROCEEDING THENCE DUE SOUTH 170 FEET; THENCE \$66'00'30"W 282.42 FEET; THENCE N00"28'15"E 280.40 FEET; THENCE N89'03'30"E 255.75 FEET TO THE POINT OF BEGINNING. 1.33 ACRES.

# PROPOSED 27' WIDE SANITARY SEWER EASEMENT:

COMMENCING AT THE EAST 1/4 CORNER OF SECTION 31, TOWN 1 SOUTH, RANGE 8 EAST, PLYMOUTH TOWNSHIP, WAYNE COUNTY, MICHIGAN; THENCE DUE SOUTH 1020.50 FEET; THENCE S89'03'30"W 33.00 FEET; THENCE DUE SOUTH 118.47 FEET ALONG THE WESTERLY 33 FOOT WIDE RIGHT OF WAY OF RIDGE ROAD TO THE POINT OF BEGINNING; THENCE CONTINUING DUE SOUTH ALONG SAID WESTERLY RIGHT OF WAY 29.55 FEET TO A POINT ON THE NORTHERLY 33 FOOT WIDE RIGHT OF WAY OF ANN ARBOR ROAD; THENCE S66'00'30"W 245.97 FEET; THENCE N00'28'15"E 29.66 FEET; THENCE N66'00'30"E 245.71 FEET TO THE POINT OF BEGINNING, BEING PART OF THE SOUTHEAST 1/4 OF SECTION 31.