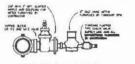

Incident Response Types selected for analysis: All Responses

| Time          | Dispatch      | Percent | Cumul    | ative     | Enroute | Percent | Cumu     | lative     | Dispatch      | Percent | Cumul    | lative    |
|---------------|---------------|---------|----------|-----------|---------|---------|----------|------------|---------------|---------|----------|-----------|
| in<br>Minutes | to<br>Enroute | Total   | Response | s Percent | Arrival | Total   | Response | es Percent | to<br>Arrival | Total   | Response | s Percent |
|               |               |         |          |           |         |         |          |            | ]             |         |          |           |
| 0 - 1         | 132           | 58 67   | 132      | 58.67     | 14      | 6.42    | 14       | 6.42       | 10            | 4.26    | 10       | 4.26      |
| 1 - 2         | 73            | 32.44   | 205      | 91.11     | 17      | 7.80    | 31       | 14.22      | 12            | 5.11    | 22       | 9.36      |
| 2 - 3         | 12            | 5.33    | 217      | 96.44     | 36      | 16.51   | 67       | 30.73      | 22            | 9.36    | 44       | 18.72     |
| 3 - 4         | 6             | 2.67    | 223      | 99.11     | 31      | 14 22   | 98       | 44.95      | 30            | 12.77   | 74       | 31.49     |
| 4 - 5         | 2             | 0.89    | 225      | 100.00    | 52      | 23.85   | 150      | 68.81      | 45            | 19 15   | 119      | 50.64     |
| 5 - 6         | 0             | 0.00    | 225      | 100.00    | 28      | 12.84   | 178      | 81.65      | 44            | 18.72   | 163      | 69.36     |
| 6 - 7         | 0             | 0.00    | 225      | 100.00    | 14      | 6.42    | 192      | 88.07      | 25            | 10.64   | 188      | 80.00     |
| 7 - 8         | 0             | 0.00    | 225      | 100.00    | 12      | 5.50    | 204      | 93.58      | 20            | 8.51    | 208      | 88.51     |
| 8 - 9         | 0             | 0.00    | 225      | 100.00    | 6       | 2 75    | 210      | 96.33      | 11            | 4.68    | 219      | 93.19     |
| 9 - 10        | 0             | 0 00    | 225      | 100.00    | 2       | 0.92    | 212      | 97.25      | 8             | 3.40    | 227      | 96 60     |
| 10 +          | 0             | 0.00    | 225      | 100.00    | 6       | 2.75    | 218      | 100.00     | 8             | 3 40    | 235      | 100.00    |

Incident Total: 225

## Average Times per Incident

Average Fire Department Turn Out Time: 0 minute(s) 59 second(s) (Dispatch to Enroute)

Average Fire Department Travel Time: 4 minute(s) 13 second(s) (Enroute to Arrive)

Average Fire Department Turn Out and Travel Time: 5 minute(s) 6 second(s) (Dispatch to Arrive)