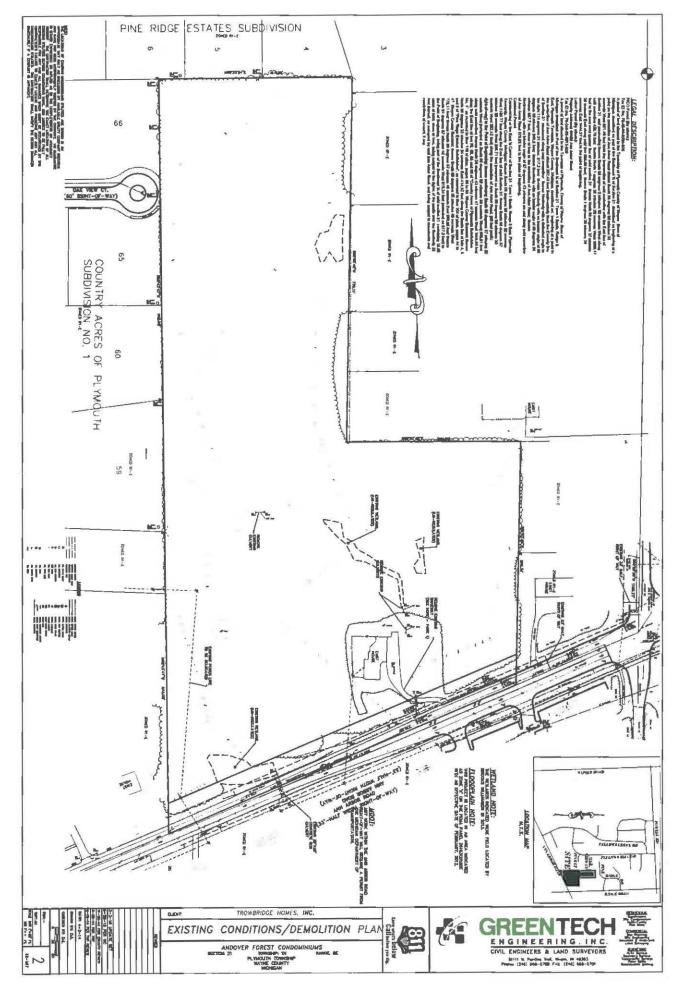

PARCEL LEGAL DESCRIPTION (PER TOWNSHIP RECORDS): THAT PART OF THE SOUTHEAST 1/4 OF SECTION 31, T.1S., R.8E., DESCRIBED AS: BEGINNING AT A POINT ON THE EAST SECTION LINE DISTANT DUE SOUTH 1020.50 FEET FROM THE EAST 1/4 CORNER OF SECTION 31 AND PROCEEDING THENCE DUE SOUTH 170 FEET; THENCE \$66'00'30"W 282.42 FEET; THENCE N00"28'15"E 280.40 FEET; THENCE N89'03'30"E 255.75 FEET TO THE POINT OF BEGINNING. 1.33 ACRES.

# PROPOSED 27' WIDE SANITARY SEWER EASEMENT:

COMMENCING AT THE EAST 1/4 CORNER OF SECTION 31, TOWN 1 SOUTH, RANGE 8 EAST, PLYMOUTH TOWNSHIP, WAYNE COUNTY, MICHIGAN; THENCE DUE SOUTH 1020.50 FEET; THENCE S89'03'30"W 33.00 FEET; THENCE DUE SOUTH 118.47 FEET ALONG THE WESTERLY 33 FOOT WIDE RIGHT OF WAY OF RIDGE ROAD TO THE POINT OF BEGINNING; THENCE CONTINUING DUE SOUTH ALONG SAID WESTERLY RIGHT OF WAY 29.55 FEET TO A POINT ON THE NORTHERLY 33 FOOT WIDE RIGHT OF WAY OF ANN ARBOR ROAD; THENCE S66'00'30"W 245.97 FEET; THENCE N00'28'15"E 29.66 FEET; THENCE N66'00'30"E 245.71 FEET TO THE POINT OF BEGINNING, BEING PART OF THE SOUTHEAST 1/4 OF SECTION 31.