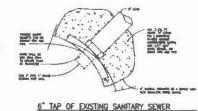

Easement to be Recorded

SDA JOB NO .:

PL13-108 Andover Forest Offsite Sanitary Sewer Easement

Please find the enclosed easement(s) for Township utilities constructed for the referenced project. The enclosed documents are in a format approved by the Township Attorney and accurately describe the location. They have been executed by the property owner.

PARCEL LEGAL DESCRIPTION (PER TOWNSHIP RECORDS): THAT PART OF THE SOUTHEAST 1/4 OF SECTION 31, T.1S., R.8E., DESCRIBED AS: BEGINNING AT A POINT ON THE EAST SECTION LINE DISTANT DUE SOUTH 1020.50 FEET FROM THE EAST 1/4 CORNER OF SECTION 31 AND PROCEEDING THENCE DUE SOUTH 170 FEET; THENCE \$66'00'30"W 282.42 FEET; THENCE N00"28'15"E 280.40 FEET; THENCE N89'03'30"E 255.75 FEET TO THE POINT OF BEGINNING. 1.33 ACRES.

# PROPOSED 27' WIDE SANITARY SEWER EASEMENT:

COMMENCING AT THE EAST 1/4 CORNER OF SECTION 31, TOWN 1 SOUTH, RANGE 8 EAST, PLYMOUTH TOWNSHIP, WAYNE COUNTY, MICHIGAN; THENCE DUE SOUTH 1020.50 FEET; THENCE S89'03'30"W 33.00 FEET; THENCE DUE SOUTH 118.47 FEET ALONG THE WESTERLY 33 FOOT WIDE RIGHT OF WAY OF RIDGE ROAD TO THE POINT OF BEGINNING; THENCE CONTINUING DUE SOUTH ALONG SAID WESTERLY RIGHT OF WAY 29.55 FEET TO A POINT ON THE NORTHERLY 33 FOOT WIDE RIGHT OF WAY OF ANN ARBOR ROAD; THENCE S66'00'30"W 245.97 FEET; THENCE N00'28'15"E 29.66 FEET; THENCE N66'00'30"E 245.71 FEET TO THE POINT OF BEGINNING, BEING PART OF THE SOUTHEAST 1/4 OF SECTION 31.