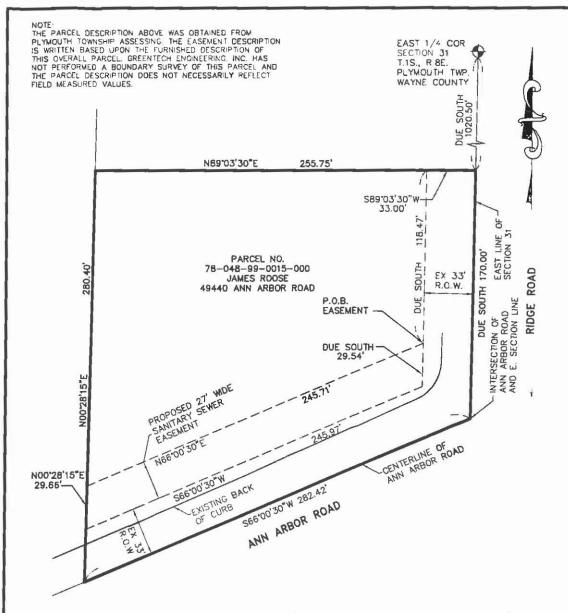

PARCEL LEGAL DESCRIPTION (PER TOWNSHIP RECORDS): THAT PART OF THE SOUTHEAST 1/4 OF SECTION 31, T.1S., R.8E., DESCRIBED AS: BEGINNING AT A POINT ON THE EAST SECTION LINE DISTANT DUE SOUTH 1020.50 FEET FROM THE EAST 1/4 CORNER OF SECTION 31 AND PROCEEDING THENCE DUE SOUTH 170 FEET; THENCE \$66'00'30"W 282.42 FEET; THENCE N00"28'15"E 280.40 FEET; THENCE N89'03'30"E 255.75 FEET TO THE POINT OF BEGINNING. 1.33 ACRES.

# PROPOSED 27' WIDE SANITARY SEWER EASEMENT:

COMMENCING AT THE EAST 1/4 CORNER OF SECTION 31, TOWN 1 SOUTH, RANGE 8 EAST, PLYMOUTH TOWNSHIP, WAYNE COUNTY, MICHIGAN; THENCE DUE SOUTH 1020.50 FEET; THENCE S89'03'30"W 33.00 FEET; THENCE DUE SOUTH 118.47 FEET ALONG THE WESTERLY 33 FOOT WIDE RIGHT OF WAY OF RIDGE ROAD TO THE POINT OF BEGINNING; THENCE CONTINUING DUE SOUTH ALONG SAID WESTERLY RIGHT OF WAY 29.55 FEET TO A POINT ON THE NORTHERLY 33 FOOT WIDE RIGHT OF WAY OF ANN ARBOR ROAD; THENCE S66'00'30"W 245.97 FEET; THENCE N00'28'15"E 29.66 FEET; THENCE N66'00'30"E 245.71 FEET TO THE POINT OF BEGINNING, BEING PART OF THE SOUTHEAST 1/4 OF SECTION 31.