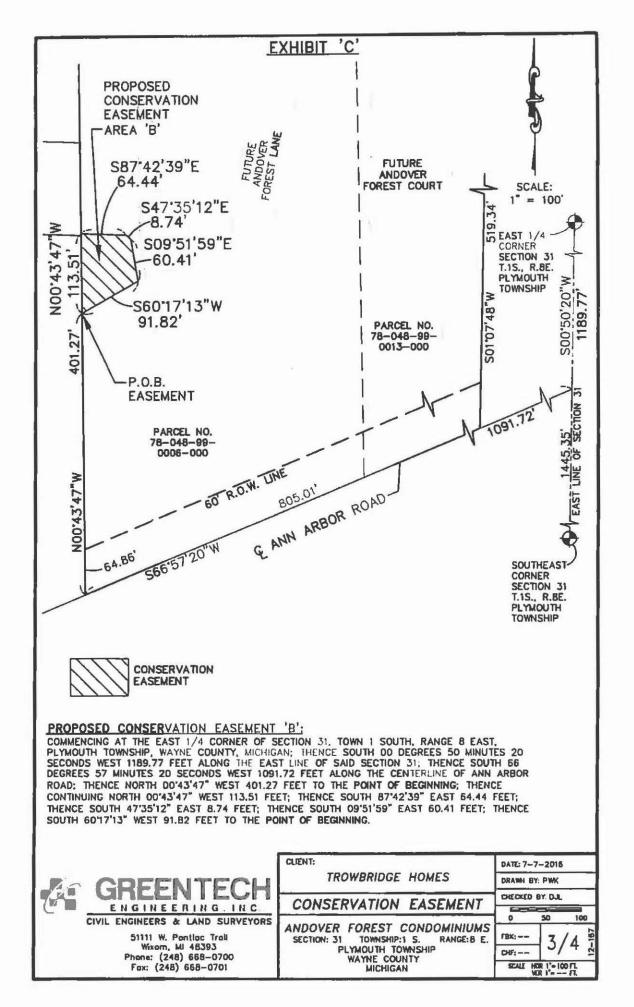

PARCEL LEGAL DESCRIPTION (PER TOWNSHIP RECORDS): THAT PART OF THE SOUTHEAST 1/4 OF SECTION 31, T.1S., R.8E., DESCRIBED AS: BEGINNING AT A POINT ON THE EAST SECTION LINE DISTANT DUE SOUTH 1020.50 FEET FROM THE EAST 1/4 CORNER OF SECTION 31 AND PROCEEDING THENCE DUE SOUTH 170 FEET; THENCE \$66'00'30"W 282.42 FEET; THENCE N00"28'15"E 280.40 FEET; THENCE N89'03'30"E 255.75 FEET TO THE POINT OF BEGINNING. 1.33 ACRES.

# PROPOSED 27' WIDE SANITARY SEWER EASEMENT:

COMMENCING AT THE EAST 1/4 CORNER OF SECTION 31, TOWN 1 SOUTH, RANGE 8 EAST, PLYMOUTH TOWNSHIP, WAYNE COUNTY, MICHIGAN; THENCE DUE SOUTH 1020.50 FEET; THENCE S89'03'30"W 33.00 FEET; THENCE DUE SOUTH 118.47 FEET ALONG THE WESTERLY 33 FOOT WIDE RIGHT OF WAY OF RIDGE ROAD TO THE POINT OF BEGINNING; THENCE CONTINUING DUE SOUTH ALONG SAID WESTERLY RIGHT OF WAY 29.55 FEET TO A POINT ON THE NORTHERLY 33 FOOT WIDE RIGHT OF WAY OF ANN ARBOR ROAD; THENCE S66'00'30"W 245.97 FEET; THENCE N00'28'15"E 29.66 FEET; THENCE N66'00'30"E 245.71 FEET TO THE POINT OF BEGINNING, BEING PART OF THE SOUTHEAST 1/4 OF SECTION 31.