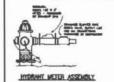

Incident Response Types selected for analysis: All Responses

| Time          | Dispatch      | Percent | Cumul    | ative     | Enroute | Percent | Cumu     | lative     | Dispatch      | Percent | Cumul    | lative    |
|---------------|---------------|---------|----------|-----------|---------|---------|----------|------------|---------------|---------|----------|-----------|
| in<br>Minutes | to<br>Enroute | Total   | Response | s Percent | Arrival | Total   | Response | es Percent | to<br>Arrival | Total   | Response | s Percent |
|               |               |         |          |           |         |         |          |            | ]             |         |          |           |
| 0 - 1         | 132           | 58 67   | 132      | 58.67     | 14      | 6.42    | 14       | 6.42       | 10            | 4.26    | 10       | 4.26      |
| 1 - 2         | 73            | 32.44   | 205      | 91.11     | 17      | 7.80    | 31       | 14.22      | 12            | 5.11    | 22       | 9.36      |
| 2 - 3         | 12            | 5.33    | 217      | 96.44     | 36      | 16.51   | 67       | 30.73      | 22            | 9.36    | 44       | 18.72     |
| 3 - 4         | 6             | 2.67    | 223      | 99.11     | 31      | 14 22   | 98       | 44.95      | 30            | 12.77   | 74       | 31.49     |
| 4 - 5         | 2             | 0.89    | 225      | 100.00    | 52      | 23.85   | 150      | 68.81      | 45            | 19 15   | 119      | 50.64     |
| 5 - 6         | 0             | 0.00    | 225      | 100.00    | 28      | 12.84   | 178      | 81.65      | 44            | 18.72   | 163      | 69.36     |
| 6 - 7         | 0             | 0.00    | 225      | 100.00    | 14      | 6.42    | 192      | 88.07      | 25            | 10.64   | 188      | 80.00     |
| 7 - 8         | 0             | 0.00    | 225      | 100.00    | 12      | 5.50    | 204      | 93.58      | 20            | 8.51    | 208      | 88.51     |
| 8 - 9         | 0             | 0.00    | 225      | 100.00    | 6       | 2 75    | 210      | 96.33      | 11            | 4.68    | 219      | 93.19     |
| 9 - 10        | 0             | 0 00    | 225      | 100.00    | 2       | 0.92    | 212      | 97.25      | 8             | 3.40    | 227      | 96 60     |
| 10 +          | 0             | 0.00    | 225      | 100.00    | 6       | 2.75    | 218      | 100.00     | 8             | 3 40    | 235      | 100.00    |

Incident Total: 225

## Average Times per Incident

Average Fire Department Turn Out Time: 0 minute(s) 59 second(s) (Dispatch to Enroute)

Average Fire Department Travel Time: 4 minute(s) 13 second(s) (Enroute to Arrive)

Average Fire Department Turn Out and Travel Time: 5 minute(s) 6 second(s) (Dispatch to Arrive)