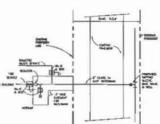

Incident Response Types selected for analysis: All Responses

| Time          | Dispatch      | Percent | Cumul    | ative     | Enroute | Percent | Cumu     | lative     | Dispatch      | Percent | Cumul    | lative    |
|---------------|---------------|---------|----------|-----------|---------|---------|----------|------------|---------------|---------|----------|-----------|
| in<br>Minutes | to<br>Enroute | Total   | Response | s Percent | Arrival | Total   | Response | es Percent | to<br>Arrival | Total   | Response | s Percent |
|               |               |         |          |           |         |         |          |            | ]             |         |          |           |
| 0 - 1         | 132           | 58 67   | 132      | 58.67     | 14      | 6.42    | 14       | 6.42       | 10            | 4.26    | 10       | 4.26      |
| 1 - 2         | 73            | 32.44   | 205      | 91.11     | 17      | 7.80    | 31       | 14.22      | 12            | 5.11    | 22       | 9.36      |
| 2 - 3         | 12            | 5.33    | 217      | 96.44     | 36      | 16.51   | 67       | 30.73      | 22            | 9.36    | 44       | 18.72     |
| 3 - 4         | 6             | 2.67    | 223      | 99.11     | 31      | 14 22   | 98       | 44.95      | 30            | 12.77   | 74       | 31.49     |
| 4 - 5         | 2             | 0.89    | 225      | 100.00    | 52      | 23.85   | 150      | 68.81      | 45            | 19 15   | 119      | 50.64     |
| 5 - 6         | 0             | 0.00    | 225      | 100.00    | 28      | 12.84   | 178      | 81.65      | 44            | 18.72   | 163      | 69.36     |
| 6 - 7         | 0             | 0.00    | 225      | 100.00    | 14      | 6.42    | 192      | 88.07      | 25            | 10.64   | 188      | 80.00     |
| 7 - 8         | 0             | 0.00    | 225      | 100.00    | 12      | 5.50    | 204      | 93.58      | 20            | 8.51    | 208      | 88.51     |
| 8 - 9         | 0             | 0.00    | 225      | 100.00    | 6       | 2 75    | 210      | 96.33      | 11            | 4.68    | 219      | 93.19     |
| 9 - 10        | 0             | 0 00    | 225      | 100.00    | 2       | 0.92    | 212      | 97.25      | 8             | 3.40    | 227      | 96 60     |
| 10 +          | 0             | 0.00    | 225      | 100.00    | 6       | 2.75    | 218      | 100.00     | 8             | 3 40    | 235      | 100.00    |

Incident Total: 225

## Average Times per Incident

Average Fire Department Turn Out Time: 0 minute(s) 59 second(s) (Dispatch to Enroute)

Average Fire Department Travel Time: 4 minute(s) 13 second(s) (Enroute to Arrive)

Average Fire Department Turn Out and Travel Time: 5 minute(s) 6 second(s) (Dispatch to Arrive)