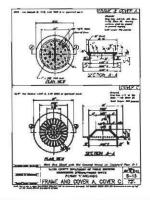

PARCEL LEGAL DESCRIPTION (PER TOWNSHIP RECORDS): THAT PART OF THE SOUTHEAST 1/4 OF SECTION 31, T.1S., R.8E., DESCRIBED AS: BEGINNING AT A POINT ON THE EAST SECTION LINE DISTANT DUE SOUTH 1020.50 FEET FROM THE EAST 1/4 CORNER OF SECTION 31 AND PROCEEDING THENCE DUE SOUTH 170 FEET; THENCE \$66'00'30"W 282.42 FEET; THENCE N00"28'15"E 280.40 FEET; THENCE N89'03'30"E 255.75 FEET TO THE POINT OF BEGINNING. 1.33 ACRES.

# PROPOSED 27' WIDE SANITARY SEWER EASEMENT:

COMMENCING AT THE EAST 1/4 CORNER OF SECTION 31, TOWN 1 SOUTH, RANGE 8 EAST, PLYMOUTH TOWNSHIP, WAYNE COUNTY, MICHIGAN; THENCE DUE SOUTH 1020.50 FEET; THENCE S89'03'30"W 33.00 FEET; THENCE DUE SOUTH 118.47 FEET ALONG THE WESTERLY 33 FOOT WIDE RIGHT OF WAY OF RIDGE ROAD TO THE POINT OF BEGINNING; THENCE CONTINUING DUE SOUTH ALONG SAID WESTERLY RIGHT OF WAY 29.55 FEET TO A POINT ON THE NORTHERLY 33 FOOT WIDE RIGHT OF WAY OF ANN ARBOR ROAD; THENCE S66'00'30"W 245.97 FEET; THENCE N00'28'15"E 29.66 FEET; THENCE N66'00'30"E 245.71 FEET TO THE POINT OF BEGINNING, BEING PART OF THE SOUTHEAST 1/4 OF SECTION 31.

51111 W. Pontiac Trail Wixom, MI 48393 Phone: (248) 668-0700 Fax: (248) 668-0701

|                                      | REV. 3                                                                                                 | -31-16    |
|--------------------------------------|--------------------------------------------------------------------------------------------------------|-----------|
| CLIENT:                              | DATE: 4                                                                                                | -23-2015  |
| TROWBRIDGE HOMES                     | DRAWN                                                                                                  | BY: DJL   |
| CANITADY SEWED ESNT                  | CHECKE                                                                                                 | D BY: DJL |
| SANITART SEWER ESMI.                 | 0                                                                                                      | 25 50     |
| SECTION: 31 TOWNSHIP:1 S. RANGE:8 E. | FOX                                                                                                    | 1 1 5     |
| PLYMOUTH TOWNSHIP                    | TROWBRIDGE HOMES  DRAWN BY. D.JL.  CHECKED BY. D.JL.  O 25 50  TION: 31 TOWNSHIP:1 S. RANGE:8 E. FBK 1 | 1 5       |
| MICHIGAN                             | SCALE                                                                                                  |           |