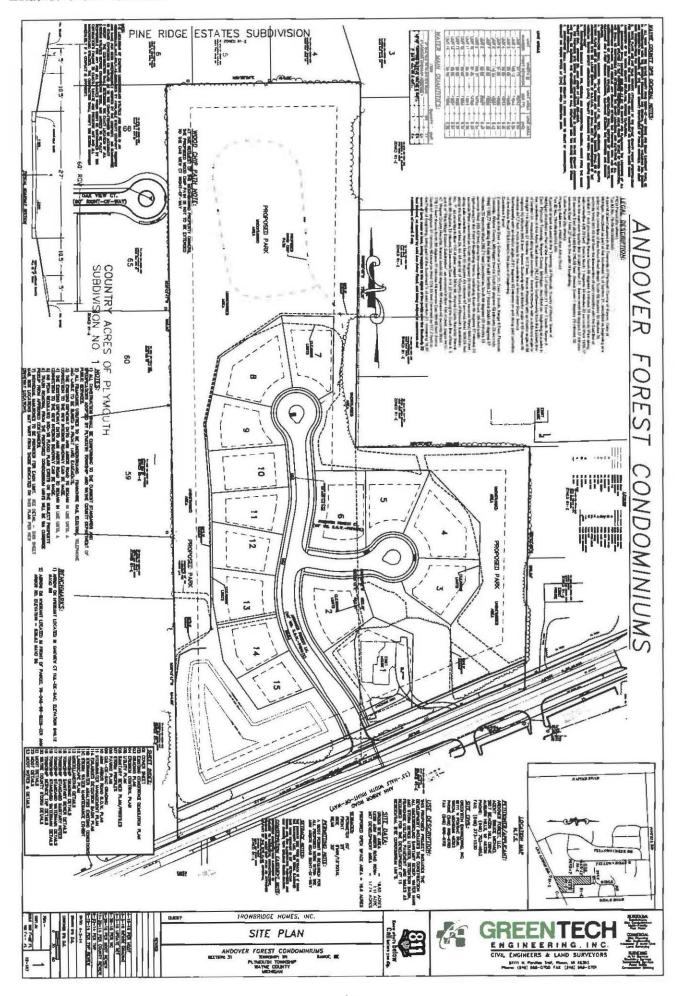

PARCEL LEGAL DESCRIPTION (PER TOWNSHIP RECORDS): THAT PART OF THE SOUTHEAST 1/4 OF SECTION 31, T.1S., R.8E., DESCRIBED AS: BEGINNING AT A POINT ON THE EAST SECTION LINE DISTANT DUE SOUTH 1020.50 FEET FROM THE EAST 1/4 CORNER OF SECTION 31 AND PROCEEDING THENCE DUE SOUTH 170 FEET; THENCE \$66'00'30"W 282.42 FEET; THENCE N00"28'15"E 280.40 FEET; THENCE N89'03'30"E 255.75 FEET TO THE POINT OF BEGINNING. 1.33 ACRES.

# PROPOSED 27' WIDE SANITARY SEWER EASEMENT:

COMMENCING AT THE EAST 1/4 CORNER OF SECTION 31, TOWN 1 SOUTH, RANGE 8 EAST, PLYMOUTH TOWNSHIP, WAYNE COUNTY, MICHIGAN; THENCE DUE SOUTH 1020.50 FEET; THENCE S89'03'30"W 33.00 FEET; THENCE DUE SOUTH 118.47 FEET ALONG THE WESTERLY 33 FOOT WIDE RIGHT OF WAY OF RIDGE ROAD TO THE POINT OF BEGINNING; THENCE CONTINUING DUE SOUTH ALONG SAID WESTERLY RIGHT OF WAY 29.55 FEET TO A POINT ON THE NORTHERLY 33 FOOT WIDE RIGHT OF WAY OF ANN ARBOR ROAD; THENCE S66'00'30"W 245.97 FEET; THENCE N00'28'15"E 29.66 FEET; THENCE N66'00'30"E 245.71 FEET TO THE POINT OF BEGINNING, BEING PART OF THE SOUTHEAST 1/4 OF SECTION 31.

51111 W. Pontiac Trail Wixom, MI 48393 Phone: (248) 668-0700 Fax: (248) 668-0701

|                                      | REV. 3                                                                                                 | -31-16    |
|--------------------------------------|--------------------------------------------------------------------------------------------------------|-----------|
| CLIENT:                              | DATE: 4                                                                                                | -23-2015  |
| TROWBRIDGE HOMES                     | DRAWN                                                                                                  | BY: DJL   |
| CANITADY SEWED ESNT                  | CHECKE                                                                                                 | D BY: DJL |
| SANITART SEWER ESMI.                 | 0                                                                                                      | 25 50     |
| SECTION: 31 TOWNSHIP:1 S. RANGE:8 E. | FOX                                                                                                    | 1 1 5     |
| PLYMOUTH TOWNSHIP                    | TROWBRIDGE HOMES  DRAWN BY. D.JL.  CHECKED BY. D.JL.  O 25 50  TION: 31 TOWNSHIP:1 S. RANGE:8 E. FBK 1 | 1 5       |
| MICHIGAN                             | SCALE                                                                                                  |           |