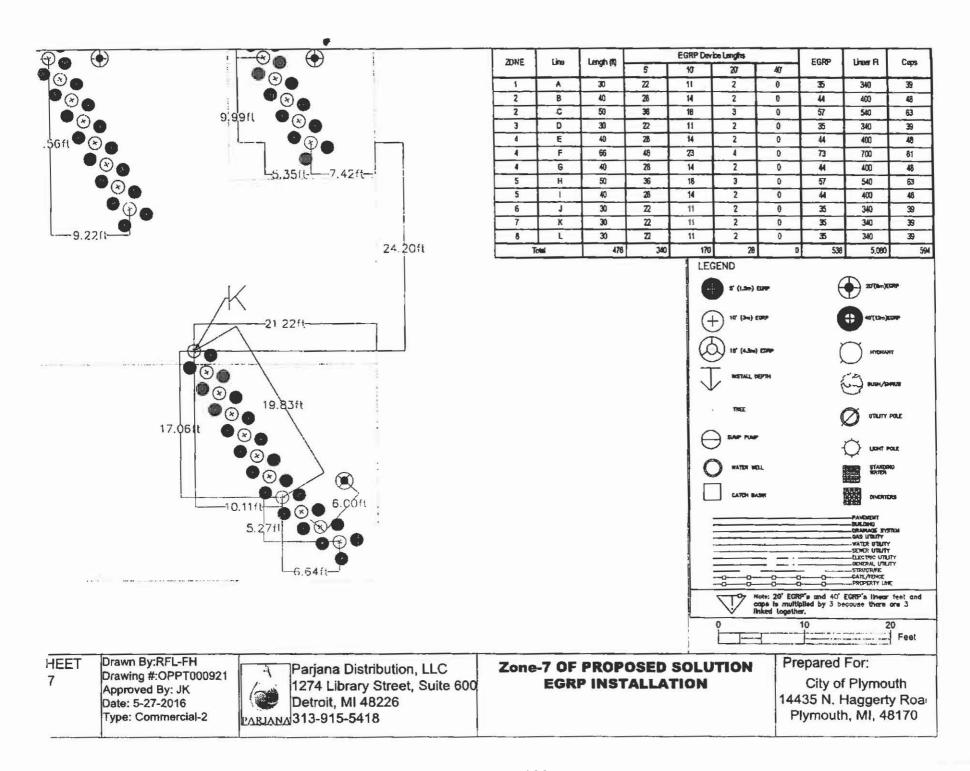

n/ 50% due on completion

### Parjana® Distribution Approved Layout

The custom designed layout for your property has been determined based upon the problem situation, problem area, and problem severity information provided by the Certified Parjana® Representative. The provided layout is designed to the specification of:

This installation will address the issue of over saturation/standing water and will infiltrate 1' of rainfall in 24 hours within 6 feet of the EGRP® installation.

Any changes to the Approved Layout beyond allowed tolerances will constitute the need for a redesign and may alter the expected results of the system. Such changes to the Approved Layout void the above solution(s) and a new Approved Layout must be issued with the new solution(s).

Drawing Name: OPPT000921







#### **Terms of Installation Contract**

- 1. Scope of Work. Owner hereby hires Installer to install the EGRP® System at the Location as designed in the Approved Layout. Installer agrees to furnish all labor, materials, tools and equipment necessary to perform and complete the work described in the Approved Layout (the "Work"). The Work shall be performed in a good and workmanlike manner.
- 2. **Location Availability and Timing of Performance.** Owner represents and warrants that Owner is the owner of the Location which is real property upon which the Work is to be performed. Owner agrees to make the Location available to the Installer for purposes of performing the Work.
- 3. Permits, Taxes and Related Expenses. Owner shall obtain all easements, licenses or other agreements which are, i