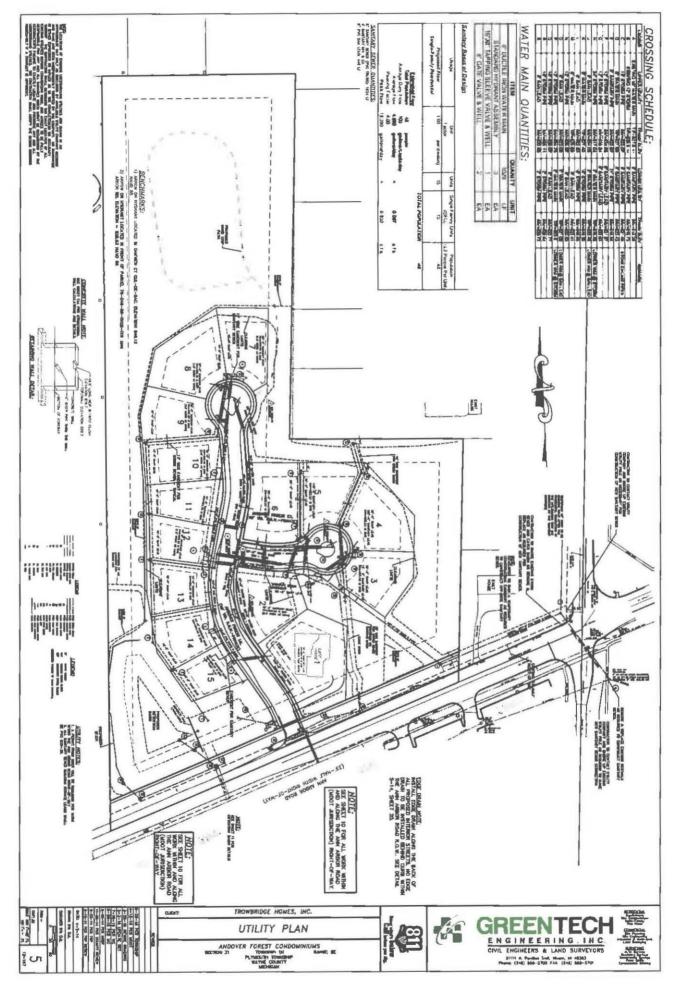

PARCEL LEGAL DESCRIPTION (PER TOWNSHIP RECORDS): THAT PART OF THE SOUTHEAST 1/4 OF SECTION 31, T.1S., R.8E., DESCRIBED AS: BEGINNING AT A POINT ON THE EAST SECTION LINE DISTANT DUE SOUTH 1020.50 FEET FROM THE EAST 1/4 CORNER OF SECTION 31 AND PROCEEDING THENCE DUE SOUTH 170 FEET; THENCE \$66'00'30"W 282.42 FEET; THENCE N00"28'15"E 280.40 FEET; THENCE N89'03'30"E 255.75 FEET TO THE POINT OF BEGINNING. 1.33 ACRES.

# PROPOSED 27' WIDE SANITARY SEWER EASEMENT:

COMMENCING AT THE EAST 1/4 CORNER OF SECTION 31, TOWN 1 SOUTH, RANGE 8 EAST, PLYMOUTH TOWNSHIP, WAYNE COUNTY, MICHIGAN; THENCE DUE SOUTH 1020.50 FEET; THENCE S89'03'30"W 33.00 FEET; THENCE DUE SOUTH 118.47 FEET ALONG THE WESTERLY 33 FOOT WIDE RIGHT OF WAY OF RIDGE ROAD TO THE POINT OF BEGINNING; THENCE CONTINUING DUE SOUTH ALONG SAID WESTERLY RIGHT OF WAY 29.55 FEET TO A POINT ON THE NORTHERLY 33 FOOT WIDE RIGHT OF WAY OF ANN ARBOR ROAD; THENCE S66'00'30"W 245.97 FEET; THENCE N00'28'15"E 29.66 FEET; THENCE N66'00'30"E 245.71 FEET TO THE POINT OF BEGINNING, BEING PART OF THE SOUTHEAST 1/4 OF SECTION 31.

51111 W. Pontiac Trail Wixom, MI 48393 Phone: (248) 668-0700 Fax: (248) 668-0701

|                                      | REV. 3                                                                                                 | -31-16    |
|--------------------------------------|--------------------------------------------------------------------------------------------------------|-----------|
| CLIENT:                              | DATE: 4                                                                                                | -23-2015  |
| TROWBRIDGE HOMES                     | DRAWN                                                                                                  | BY: DJL   |
| CANITADY SEWED ESNT                  | CHECKE                                                                                                 | D BY: DJL |
| SANITART SEWER ESMI.                 | 0                                                                                                      | 25 50     |
| SECTION: 31 TOWNSHIP:1 S. RANGE:8 E. | FOX                                                                                                    | 1 1 5     |
| PLYMOUTH TOWNSHIP                    | TROWBRIDGE HOMES  DRAWN BY. D.JL.  CHECKED BY. D.JL.  O 25 50  TION: 31 TOWNSHIP:1 S. RANGE:8 E. FBK 1 | 1 5       |
| MICHIGAN                             | SCALE                                                                                                  |           |