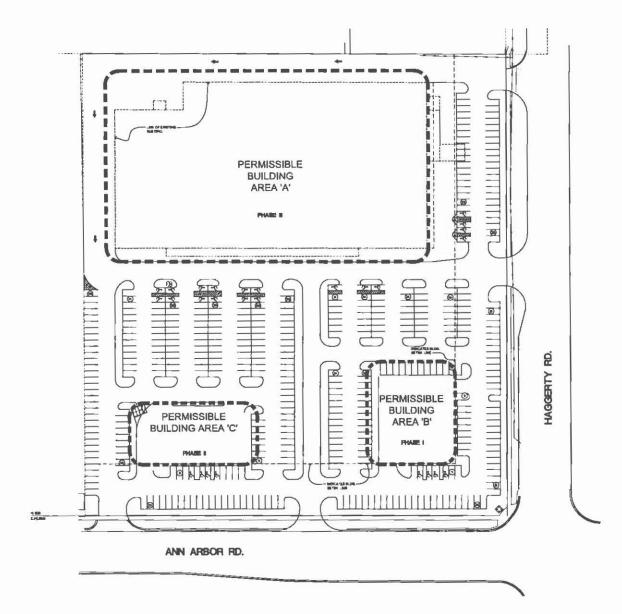

012-000

#### DEAR COMMUNITY DEVELOPMENT.

The Plymouth Township Fire Department has completed the review of the PUD Option Approval of above referenced project in accordance with the fire protection requirements of the International Building Code 2012, and the International Fire Code 2012, N.F.P.A. Standards, and good fire protection engineering.

#### The Office of Fire Prevention has no objection to this PUD Option Approval.

As is often the case, certain aspects of code compliance can involve interpretation and judgmental decisions. It is important that you review these comments and contact us if you have any questions. This review is based upon and limited to information that has been provided.

William Conroy

Fire Inspector/ Investigator 734-354-3219

HALETTERS/TWP LETTERS/PUD doe



Commercial Development

GENERAL NOTES:

A REQUIRED VARIANCES PRIOR THE TOUNGHIP STANDARDS.

C. STORY WATER FOR THE RETIANDER PARCEL SHALL CONTINUE TO UTLIZE ITS EXISTING STORY WATER SYSTEM.

D BULDING HEIGHTS MAY BE 45'-5" HIGH FOR APPLICATION AND UNE 35'-5" IS PERCENTED.

Hiti ROGVOY

| LAND/ | BUILDING/ | PARKING | DATA : |  |
|-------|-----------|---------|--------|--|

ZONNO: AFEC

LAND AREA DIETS: BUT ACRES PROPOSED BULDING/PARKING:

PERMISSIAN BARING ANNA 'A' 107,020 RF. PERMISSIAN BARING ANNA W 4,386 RF. PERMITTER BEING AVEA T 8,500 S.F.

TOTAL PERCHANIA

17,000 BF.

BIOPPER CENTER; THE W. LEW - CO. P. LEW - 41 PROPERTY.

PARKING RECURSO. TOTAL PARKING PROVIDED. 478 SPACES 490 BPACES

Conceptual Sthe Plan

70 PF CILL ..... SA MAY III

16022

SP-1

SITE PLAN

BCALE 1-40-0"





Ann