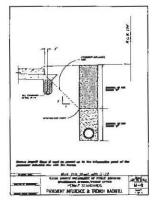

PARCEL LEGAL DESCRIPTION (PER TOWNSHIP RECORDS): THAT PART OF THE SOUTHEAST 1/4 OF SECTION 31, T.1S., R.8E., DESCRIBED AS: BEGINNING AT A POINT ON THE EAST SECTION LINE DISTANT DUE SOUTH 1020.50 FEET FROM THE EAST 1/4 CORNER OF SECTION 31 AND PROCEEDING THENCE DUE SOUTH 170 FEET; THENCE \$66'00'30"W 282.42 FEET; THENCE N00"28'15"E 280.40 FEET; THENCE N89'03'30"E 255.75 FEET TO THE POINT OF BEGINNING. 1.33 ACRES.

# PROPOSED 27' WIDE SANITARY SEWER EASEMENT:

COMMENCING AT THE EAST 1/4 CORNER OF SECTION 31, TOWN 1 SOUTH, RANGE 8 EAST, PLYMOUTH TOWNSHIP, WAYNE COUNTY, MICHIGAN; THENCE DUE SOUTH 1020.50 FEET; THENCE S89'03'30"W 33.00 FEET; THENCE DUE SOUTH 118.47 FEET ALONG THE WESTERLY 33 FOOT WIDE RIGHT OF WAY OF RIDGE ROAD TO THE POINT OF BEGINNING; THENCE CONTINUING DUE SOUTH ALONG SAID WESTERLY RIGHT OF WAY 29.55 FEET TO A POINT ON THE NORTHERLY 33 FOOT WIDE RIGHT OF WAY OF ANN ARBOR ROAD; THENCE S66'00'30"W 245.97 FEET; THENCE N00'28'15"E 29.66 FEET; THENCE N66'00'30"E 245.71 FEET TO THE POINT OF BEGINNING, BEING PART OF THE SOUTHEAST 1/4 OF SECTION 31.

51111 W. Pontiac Trail Wixom, MI 48393 Phone: (248) 668-0700 Fax: (248) 668-0701

|                                      | REV. 3                                                                                                 | -31-16    |
|--------------------------------------|--------------------------------------------------------------------------------------------------------|-----------|
| CLIENT:                              | DATE: 4                                                                                                | -23-2015  |
| TROWBRIDGE HOMES                     | DRAWN                                                                                                  | BY: DJL   |
| CANITADY SEWED ESNT                  | CHECKE                                                                                                 | D BY: DJL |
| SANITART SEWER ESMI.                 | 0                                                                                                      | 25 50     |
| SECTION: 31 TOWNSHIP:1 S. RANGE:8 E. | FOX                                                                                                    | 1 1 5     |
| PLYMOUTH TOWNSHIP                    | TROWBRIDGE HOMES  DRAWN BY. D.JL.  CHECKED BY. D.JL.  O 25 50  TION: 31 TOWNSHIP:1 S. RANGE:8 E. FBK 1 | 1 5       |
| MICHIGAN                             | SCALE                                                                                                  |           |