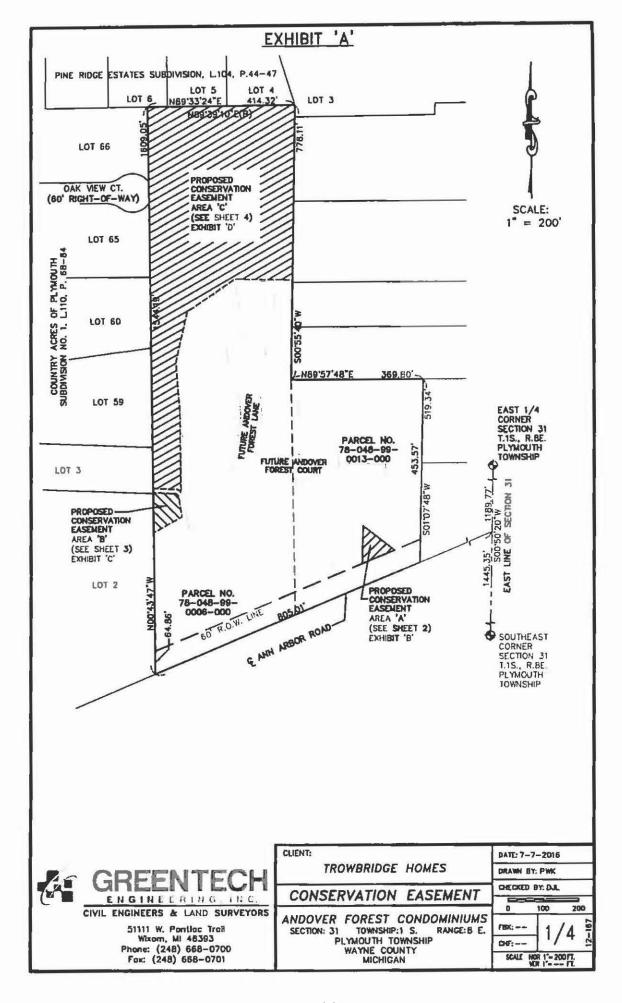

PARCEL LEGAL DESCRIPTION (PER TOWNSHIP RECORDS): THAT PART OF THE SOUTHEAST 1/4 OF SECTION 31, T.1S., R.8E., DESCRIBED AS: BEGINNING AT A POINT ON THE EAST SECTION LINE DISTANT DUE SOUTH 1020.50 FEET FROM THE EAST 1/4 CORNER OF SECTION 31 AND PROCEEDING THENCE DUE SOUTH 170 FEET; THENCE \$66'00'30"W 282.42 FEET; THENCE N00"28'15"E 280.40 FEET; THENCE N89'03'30"E 255.75 FEET TO THE POINT OF BEGINNING. 1.33 ACRES.

# PROPOSED 27' WIDE SANITARY SEWER EASEMENT:

COMMENCING AT THE EAST 1/4 CORNER OF SECTION 31, TOWN 1 SOUTH, RANGE 8 EAST, PLYMOUTH TOWNSHIP, WAYNE COUNTY, MICHIGAN; THENCE DUE SOUTH 1020.50 FEET; THENCE S89'03'30"W 33.00 FEET; THENCE DUE SOUTH 118.47 FEET ALONG THE WESTERLY 33 FOOT WIDE RIGHT OF WAY OF RIDGE ROAD TO THE POINT OF BEGINNING; THENCE CONTINUING DUE SOUTH ALONG SAID WESTERLY RIGHT OF WAY 29.55 FEET TO A POINT ON THE NORTHERLY 33 FOOT WIDE RIGHT OF WAY OF ANN ARBOR ROAD; THENCE S66'00'30"W 245.97 FEET; THENCE N00'28'15"E 29.66 FEET; THENCE N66'00'30"E 245.71 FEET TO THE POINT OF BEGINNING, BEING PART OF THE SOUTHEAST 1/4 OF SECTION 31.

51111 W. Pontiac Trail Wixom, MI 48393 Phone: (248) 668-0700 Fax: (248) 668-0701

|                                      | REV. 3                                                                                                 | -31-16    |
|--------------------------------------|--------------------------------------------------------------------------------------------------------|-----------|
| CLIENT:                              | DATE: 4                                                                                                | -23-2015  |
| TROWBRIDGE HOMES                     | DRAWN                                                                                                  | BY: DJL   |
| CANITADY SEWED ESNT                  | CHECKE                                                                                                 | D BY: DJL |
| SANITART SEWER ESMI.                 | 0                                                                                                      | 25 50     |
| SECTION: 31 TOWNSHIP:1 S. RANGE:8 E. | FOX                                                                                                    | 1 1 5     |
| PLYMOUTH TOWNSHIP                    | TROWBRIDGE HOMES  DRAWN BY. D.JL.  CHECKED BY. D.JL.  O 25 50  TION: 31 TOWNSHIP:1 S. RANGE:8 E. FBK 1 | 1 5       |
| MICHIGAN                             | SCALE                                                                                                  |           |