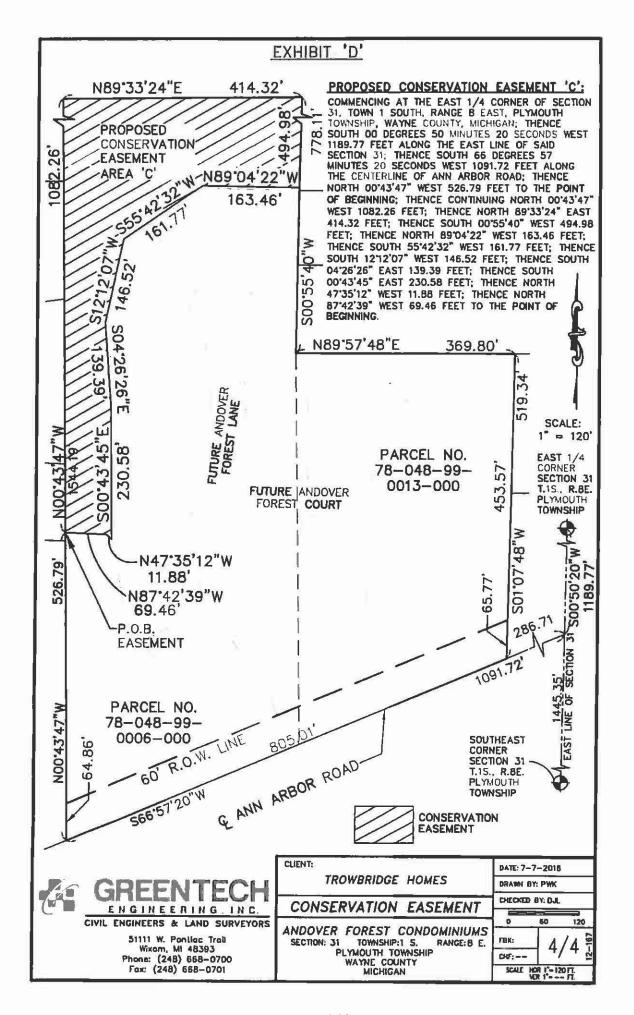

PARCEL LEGAL DESCRIPTION (PER TOWNSHIP RECORDS): THAT PART OF THE SOUTHEAST 1/4 OF SECTION 31, T.1S., R.8E., DESCRIBED AS: BEGINNING AT A POINT ON THE EAST SECTION LINE DISTANT DUE SOUTH 1020.50 FEET FROM THE EAST 1/4 CORNER OF SECTION 31 AND PROCEEDING THENCE DUE SOUTH 170 FEET; THENCE \$66'00'30"W 282.42 FEET; THENCE N00"28'15"E 280.40 FEET; THENCE N89'03'30"E 255.75 FEET TO THE POINT OF BEGINNING. 1.33 ACRES.

# PROPOSED 27' WIDE SANITARY SEWER EASEMENT:

COMMENCING AT THE EAST 1/4 CORNER OF SECTION 31, TOWN 1 SOUTH, RANGE 8 EAST, PLYMOUTH TOWNSHIP, WAYNE COUNTY, MICHIGAN; THENCE DUE SOUTH 1020.50 FEET; THENCE S89'03'30"W 33.00 FEET; THENCE DUE SOUTH 118.47 FEET ALONG THE WESTERLY 33 FOOT WIDE RIGHT OF WAY OF RIDGE ROAD TO THE POINT OF BEGINNING; THENCE CONTINUING DUE SOUTH ALONG SAID WESTERLY RIGHT OF WAY 29.55 FEET TO A POINT ON THE NORTHERLY 33 FOOT WIDE RIGHT OF WAY OF ANN ARBOR ROAD; THENCE S66'00'30"W 245.97 FEET; THENCE N00'28'15"E 29.66 FEET; THENCE N66'00'30"E 245.71 FEET TO THE POINT OF BEGINNING, BEING PART OF THE SOUTHEAST 1/4 OF SECTION 31.