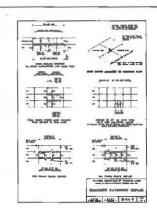

PARCEL LEGAL DESCRIPTION (PER TOWNSHIP RECORDS): THAT PART OF THE SOUTHEAST 1/4 OF SECTION 31, T.1S., R.8E., DESCRIBED AS: BEGINNING AT A POINT ON THE EAST SECTION LINE DISTANT DUE SOUTH 1020.50 FEET FROM THE EAST 1/4 CORNER OF SECTION 31 AND PROCEEDING THENCE DUE SOUTH 170 FEET; THENCE \$66'00'30"W 282.42 FEET; THENCE N00"28'15"E 280.40 FEET; THENCE N89'03'30"E 255.75 FEET TO THE POINT OF BEGINNING. 1.33 ACRES.

# PROPOSED 27' WIDE SANITARY SEWER EASEMENT:

COMMENCING AT THE EAST 1/4 CORNER OF SECTION 31, TOWN 1 SOUTH, RANGE 8 EAST, PLYMOUTH TOWNSHIP, WAYNE COUNTY, MICHIGAN; THENCE DUE SOUTH 1020.50 FEET; THENCE S89'03'30"W 33.00 FEET; THENCE DUE SOUTH 118.47 FEET ALONG THE WESTERLY 33 FOOT WIDE RIGHT OF WAY OF RIDGE ROAD TO THE POINT OF BEGINNING; THENCE CONTINUING DUE SOUTH ALONG SAID WESTERLY RIGHT OF WAY 29.55 FEET TO A POINT ON THE NORTHERLY 33 FOOT WIDE RIGHT OF WAY OF ANN ARBOR ROAD; THENCE S66'00'30"W 245.97 FEET; THENCE N00'28'15"E 29.66 FEET; THENCE N66'00'30"E 245.71 FEET TO THE POINT OF BEGINNING, BEING PART OF THE SOUTHEAST 1/4 OF SECTION 31.

51111 W. Pontiac Trail Wixom, MI 48393 Phone: (248) 668-0700 Fax: (248) 668-0701

|                                      | REV. 3                                                                                                 | -31-16    |
|--------------------------------------|--------------------------------------------------------------------------------------------------------|-----------|
| CLIENT:                              | DATE: 4                                                                                                | -23-2015  |
| TROWBRIDGE HOMES                     | DRAWN                                                                                                  | BY: DJL   |
| CANITADY SEWED ESNT                  | CHECKE                                                                                                 | D BY: DJL |
| SANITART SEWER ESMI.                 | 0                                                                                                      | 25 50     |
| SECTION: 31 TOWNSHIP:1 S. RANGE:8 E. | FOX                                                                                                    | 1 1 5     |
| PLYMOUTH TOWNSHIP                    | TROWBRIDGE HOMES  DRAWN BY. D.JL.  CHECKED BY. D.JL.  O 25 50  TION: 31 TOWNSHIP:1 S. RANGE:8 E. FBK 1 | 1 5       |
| MICHIGAN                             | SCALE                                                                                                  |           |