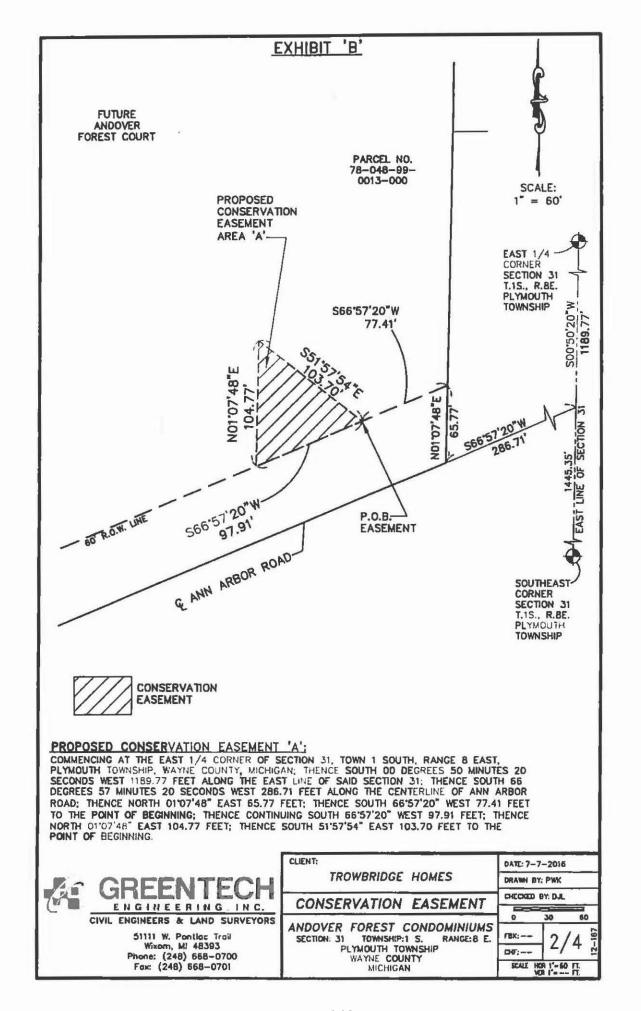

PARCEL LEGAL DESCRIPTION (PER TOWNSHIP RECORDS): THAT PART OF THE SOUTHEAST 1/4 OF SECTION 31, T.1S., R.8E., DESCRIBED AS: BEGINNING AT A POINT ON THE EAST SECTION LINE DISTANT DUE SOUTH 1020.50 FEET FROM THE EAST 1/4 CORNER OF SECTION 31 AND PROCEEDING THENCE DUE SOUTH 170 FEET; THENCE \$66'00'30"W 282.42 FEET; THENCE N00"28'15"E 280.40 FEET; THENCE N89'03'30"E 255.75 FEET TO THE POINT OF BEGINNING. 1.33 ACRES.

# PROPOSED 27' WIDE SANITARY SEWER EASEMENT:

COMMENCING AT THE EAST 1/4 CORNER OF SECTION 31, TOWN 1 SOUTH, RANGE 8 EAST, PLYMOUTH TOWNSHIP, WAYNE COUNTY, MICHIGAN; THENCE DUE SOUTH 1020.50 FEET; THENCE S89'03'30"W 33.00 FEET; THENCE DUE SOUTH 118.47 FEET ALONG THE WESTERLY 33 FOOT WIDE RIGHT OF WAY OF RIDGE ROAD TO THE POINT OF BEGINNING; THENCE CONTINUING DUE SOUTH ALONG SAID WESTERLY RIGHT OF WAY 29.55 FEET TO A POINT ON THE NORTHERLY 33 FOOT WIDE RIGHT OF WAY OF ANN ARBOR ROAD; THENCE S66'00'30"W 245.97 FEET; THENCE N00'28'15"E 29.66 FEET; THENCE N66'00'30"E 245.71 FEET TO THE POINT OF BEGINNING, BEING PART OF THE SOUTHEAST 1/4 OF SECTION 31.