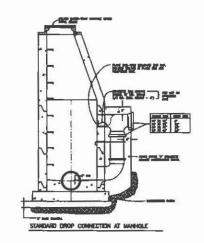

PARCEL LEGAL DESCRIPTION (PER TOWNSHIP RECORDS): THAT PART OF THE SOUTHEAST 1/4 OF SECTION 31, T.1S., R.8E., DESCRIBED AS: BEGINNING AT A POINT ON THE EAST SECTION LINE DISTANT DUE SOUTH 1020.50 FEET FROM THE EAST 1/4 CORNER OF SECTION 31 AND PROCEEDING THENCE DUE SOUTH 170 FEET; THENCE \$66'00'30"W 282.42 FEET; THENCE N00"28'15"E 280.40 FEET; THENCE N89'03'30"E 255.75 FEET TO THE POINT OF BEGINNING. 1.33 ACRES.

# PROPOSED 27' WIDE SANITARY SEWER EASEMENT:

COMMENCING AT THE EAST 1/4 CORNER OF SECTION 31, TOWN 1 SOUTH, RANGE 8 EAST, PLYMOUTH TOWNSHIP, WAYNE COUNTY, MICHIGAN; THENCE DUE SOUTH 1020.50 FEET; THENCE S89'03'30"W 33.00 FEET; THENCE DUE SOUTH 118.47 FEET ALONG THE WESTERLY 33 FOOT WIDE RIGHT OF WAY OF RIDGE ROAD TO THE POINT OF BEGINNING; THENCE CONTINUING DUE SOUTH ALONG SAID WESTERLY RIGHT OF WAY 29.55 FEET TO A POINT ON THE NORTHERLY 33 FOOT WIDE RIGHT OF WAY OF ANN ARBOR ROAD; THENCE S66'00'30"W 245.97 FEET; THENCE N00'28'15"E 29.66 FEET; THENCE N66'00'30"E 245.71 FEET TO THE POINT OF BEGINNING, BEING PART OF THE SOUTHEAST 1/4 OF SECTION 31.