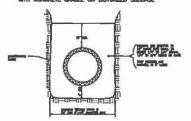

# PROPOSED 27' WIDE SANITARY SEWER EASEMENT:

COMMENCING AT THE EAST 1/4 CORNER OF SECTION 31, TOWN 1 SOUTH, RANGE 8 EAST, PLYMOUTH TOWNSHIP, WAYNE COUNTY, MICHIGAN; THENCE DUE SOUTH 1020.50 FEET; THENCE S89'03'30"W 33.00 FEET; THENCE DUE SOUTH 118.47 FEET ALONG THE WESTERLY 33 FOOT WIDE RIGHT OF WAY OF RIDGE ROAD TO THE POINT OF BEGINNING; THENCE CONTINUING DUE SOUTH ALONG SAID WESTERLY RIGHT OF WAY 29.55 FEET TO A POINT ON THE NORTHERLY 33 FOOT WIDE RIGHT OF WAY OF ANN ARBOR ROAD; THENCE S66'00'30"W 245.97 FEET; THENCE N00'28'15"E 29.66 FEET; THENCE N66'00'30"E 245.71 FEET TO THE POINT OF BEGINNING, BEING PART OF THE SOUTHEAST 1/4 OF SECTION 31.