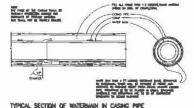

PARCEL LEGAL DESCRIPTION (PER TOWNSHIP RECORDS): THAT PART OF THE SOUTHEAST 1/4 OF SECTION 31, T.1S., R.8E., DESCRIBED AS: BEGINNING AT A POINT ON THE EAST SECTION LINE DISTANT DUE SOUTH 1020.50 FEET FROM THE EAST 1/4 CORNER OF SECTION 31 AND PROCEEDING THENCE DUE SOUTH 170 FEET; THENCE \$66'00'30"W 282.42 FEET; THENCE N00"28'15"E 280.40 FEET; THENCE N89'03'30"E 255.75 FEET TO THE POINT OF BEGINNING. 1.33 ACRES.

# PROPOSED 27' WIDE SANITARY SEWER EASEMENT:

COMMENCING AT THE EAST 1/4 CORNER OF SECTION 31, TOWN 1 SOUTH, RANGE 8 EAST, PLYMOUTH TOWNSHIP, WAYNE COUNTY, MICHIGAN; THENCE DUE SOUTH 1020.50 FEET; THENCE S89'03'30"W 33.00 FEET; THENCE DUE SOUTH 118.47 FEET ALONG THE WESTERLY 33 FOOT WIDE RIGHT OF WAY OF RIDGE ROAD TO THE POINT OF BEGINNING; THENCE CONTINUING DUE SOUTH ALONG SAID WESTERLY RIGHT OF WAY 29.55 FEET TO A POINT ON THE NORTHERLY 33 FOOT WIDE RIGHT OF WAY OF ANN ARBOR ROAD; THENCE S66'00'30"W 245.97 FEET; THENCE N00'28'15"E 29.66 FEET; THENCE N66'00'30"E 245.71 FEET TO THE POINT OF BEGINNING, BEING PART OF THE SOUTHEAST 1/4 OF SECTION 31.