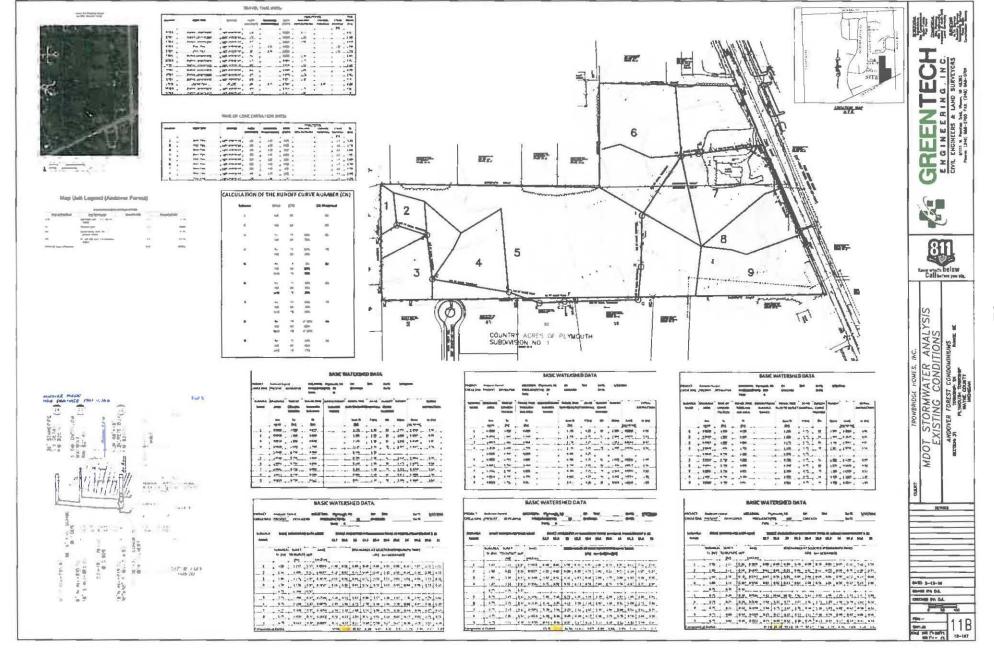

## **MEMORANDUM**

DATE:

September 8, 2016

TO:

Nancy Conzelman, Clerk Plymouth Charter Township 9955 North Haggerty Road Plymouth, Michigan 48170

FROM:

David E. Richmond, P.E.

RE:

Easement to be Recorded

SDA JOB NO .:

PL13-108 Andover Forest Offsite Sanitary Sewer Easement

Please find the enclosed easement(s) for Township utilities constructed for the referenced project. The enclosed documents are in a format approved by the Township Attorney and accurately describe the location. They have been executed by the property owner.

Please request Board of Trustee Approval for the Clerk to sign, then forward for recording at the Wayne County Records Department. When you receive a copy of the recorded document, please forward a copy for our records.

PARCEL LEGAL DESCRIPTION (PER TOWNSHIP RECORDS): THAT PART OF THE SOUTHEAST 1/4 OF SECTION 31, T.1S., R.8E., DESCRIBED AS: BEGINNING AT A POINT ON THE EAST SECTION LINE DISTANT DUE SOUTH 1020.50 FEET FROM THE EAST 1/4 CORNER OF SECTION 31 AND PROCEEDING THENCE DUE SOUTH 170 FEET; THENCE \$66'00'30"W 282.42 FEET; THENCE N00"28'15"E 280.40 FEET; THENCE N89'03'30"E 255.75 FEET TO THE POINT OF BEGINNING. 1.33 ACRES.

# PROPOSED 27' WIDE SANITARY SEWER EASEMENT:

COMMENCING AT THE EAST 1/4 CORNER OF SECTION 31, TOWN 1 SOUTH, RANGE 8 EAST, PLYMOUTH TOWNSHIP, WAYNE COUNTY, MICHIGAN; THENCE DUE SOUTH 1020.50 FEET; THENCE S89'03'30"W 33.00 FEET; THENCE DUE SOUTH 118.47 FEET ALONG THE WESTERLY 33 FOOT WIDE RIGHT OF WAY OF RIDGE ROAD TO THE POINT OF BEGINNING; THENCE CONTINUING DUE SOUTH ALONG SAID WESTERLY RIGHT OF WAY 29.55 FEET TO A POINT ON THE NORTHERLY 33 FOOT WIDE RIGHT OF WAY OF ANN ARBOR ROAD; THENCE S66'00'30"W 245.97 FEET; THENCE N00'28'15"E 29.66 FEET; THENCE N66'00'30"E 245.71 FEET TO THE POINT OF BEGINNING, BEING PART OF THE SOUTHEAST 1/4 OF SECTION 31.

51111 W. Pontiac Trail Wixom, MI 48393 Phone: (248) 668-0700 Fax: (248) 668-0701

|                                      | REV. 3                                                                                                 | -31-16    |
|--------------------------------------|--------------------------------------------------------------------------------------------------------|-----------|
| CLIENT:                              | DATE: 4                                                                                                | -23-2015  |
| TROWBRIDGE HOMES                     | DRAWN                                                                                                  | BY: DJL   |
| CANITADY SEWED ESNT                  | CHECKE                                                                                                 | D BY: DJL |
| SANITART SEWER ESMI.                 | 0                                                                                                      | 25 50     |
| SECTION: 31 TOWNSHIP:1 S. RANGE:8 E. | FOX                                                                                                    | 1 1 5     |
| PLYMOUTH TOWNSHIP                    | TROWBRIDGE HOMES  DRAWN BY. D.JL.  CHECKED BY. D.JL.  O 25 50  TION: 31 TOWNSHIP:1 S. RANGE:8 E. FBK 1 | 1 5       |
| MICHIGAN                             | SCALE                                                                                                  |           |