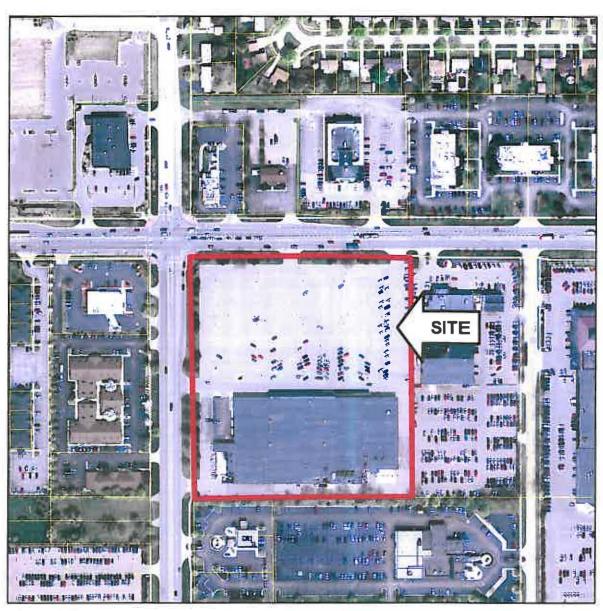

ve the redevelopment of the existing Kmart building and would create two outbuildings along Ann Arbor Road.

On August 17, 2016, the Planning Commission held a public hearing and recommended approval of the PUD Option to the Board of Trustees.

<u>ACTION REQUESTED</u>: To approve Application 2213, which would allow the subject property to be developed under a PUD Option, as recommended by the Planning Commission.

**BUDGET/ACCOUNT NUMBER: N/A** 

**RECOMMENDATION:** Approve.

MODEL RESOLUTION: I move to approve Application 2213, which would allow Parcel R-78-065-99-0012-000 to be developed under a Planned Unit Development (PUD) Option, as recommended by the Planning Commission.

**ATTACHMENTS:** Minutes from Planning Commission Meeting, Staff Reports, Materials Submitted by the Applicant



## N

## PLANNING COMMISSION CHARTER TOWNSHIP OF PLYMOUTH

Application: 2213-0716

ApplicationType: Request for PUD Option Approval

Applicant: Plymouth Marketplace Tax I.D(s): R-78-065-99-0012-000



# CHARTER TOWNSHIP OF PLYMOUTH PLANNING COMMISSION – REGULAR MEETING WEDNESDAY, August 17, 2016 • 7:00 PM PROPOSED MINUTES

Leo Gonzales, representing applicant Ned Jawich, addressed the Commission and answered questions regarding the extended-stay hotel and drive-thru restaurant proposed for the property. Among the items discussed were the long-term vacancy of the land-locked property, parking, other uses in the area, length of stay for potential customers, traffic flow, and conflict with the Master Plan.

Chairman Cebulski opened the public hearing at 7:17 p.m. There being no public comme