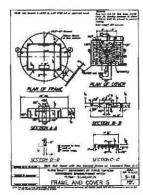

PARCEL LEGAL DESCRIPTION (PER TOWNSHIP RECORDS): THAT PART OF THE SOUTHEAST 1/4 OF SECTION 31, T.1S., R.8E., DESCRIBED AS: BEGINNING AT A POINT ON THE EAST SECTION LINE DISTANT DUE SOUTH 1020.50 FEET FROM THE EAST 1/4 CORNER OF SECTION 31 AND PROCEEDING THENCE DUE SOUTH 170 FEET; THENCE \$66'00'30"W 282.42 FEET; THENCE N00"28'15"E 280.40 FEET; THENCE N89'03'30"E 255.75 FEET TO THE POINT OF BEGINNING. 1.33 ACRES.

# PROPOSED 27' WIDE SANITARY SEWER EASEMENT:

COMMENCING AT THE EAST 1/4 CORNER OF SECTION 31, TOWN 1 SOUTH, RANGE 8 EAST, PLYMOUTH TOWNSHIP, WAYNE COUNTY, MICHIGAN; THENCE DUE SOUTH 1020.50 FEET; THENCE S89'03'30"W 33.00 FEET; THENCE DUE SOUTH 118.47 FEET ALONG THE WESTERLY 33 FOOT WIDE RIGHT OF WAY OF RIDGE ROAD TO THE POINT OF BEGINNING; THENCE CONTINUING DUE SOUTH ALONG SAID WESTERLY RIGHT OF WAY 29.55 FEET TO A POINT ON THE NORTHERLY 33 FOOT WIDE RIGHT OF WAY OF ANN ARBOR ROAD; THENCE S66'00'30"W 245.97 FEET; THENCE N00'28'15"E 29.66 FEET; THENCE N66'00'30"E 245.71 FEET TO THE POINT OF BEGINNING, BEING PART OF THE SOUTHEAST 1/4 OF SECTION 31.

51111 W. Pontiac Trail Wixom, MI 48393 Phone: (248) 668-0700 Fax: (248) 668-0701

|                                      | REV. 3                                                                                                 | -31-16    |
|--------------------------------------|--------------------------------------------------------------------------------------------------------|-----------|
| CLIENT:                              | DATE: 4                                                                                                | -23-2015  |
| TROWBRIDGE HOMES                     | DRAWN                                                                                                  | BY: DJL   |
| CANITADY SEWED ESNT                  | CHECKE                                                                                                 | D BY: DJL |
| SANITART SEWER ESMI.                 | 0                                                                                                      | 25 50     |
| SECTION: 31 TOWNSHIP:1 S. RANGE:8 E. | FOX                                                                                                    | 1 1 5     |
| PLYMOUTH TOWNSHIP                    | TROWBRIDGE HOMES  DRAWN BY. D.JL.  CHECKED BY. D.JL.  O 25 50  TION: 31 TOWNSHIP:1 S. RANGE:8 E. FBK 1 | 1 5       |
| MICHIGAN                             | SCALE                                                                                                  |           |