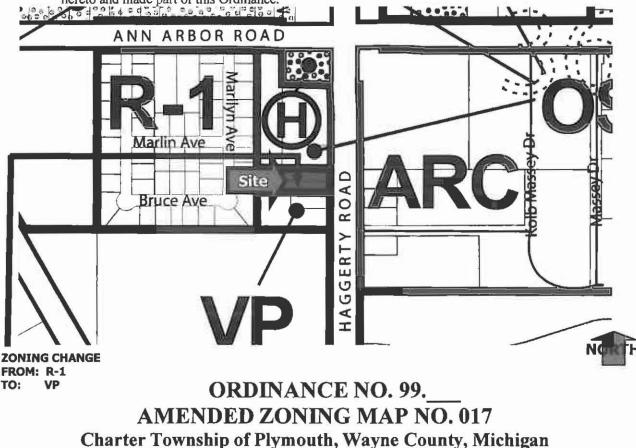

188 for the rezoning of Parcel R-78-065-99-0002-000 and Parcel R-78-065-99-0001-701 from R-1 (Single Family Residential) to VP (Vehicular Parking), as described in the Amended Zoning Map.

ATTACHMENTS: Proposed Notice of Adoption, Minutes from Planning Commission Meeting, Staff Reports, Materials Submitted by the Applicant



# PROPOSED NOTICE OF ADOPTION

#### CHARTER TOWNSHIP OF PLYMOUTH ORDINANCE NO. 99.

AN ORDINANCE TO AMEND THE ZONING ORDINANCE OF THE CHARTER TOWNSHIP OF PLYMOUTH BY AMENDING THE ZONING MAP.

#### THE CHARTER TOWNSHIP OF PLYMOUTH ORDAINS:

Part I. The Charter Township of Plymouth Zoning Ordinance No. 99 is hereby amended by amending the Zoning Map in accordance with the changes indicated on Amended Zoning Map No. 017, attached hereto and made part of this Ordinance.



LEGAL DESCRIPTION: For parcel/lot descriptions, see tax records based on Tax ID No. R-78-065-99-0002-000; R-78-065-99-0001-701.

- Part II. CONFLICTING REVISIONS REPEALED. Any Ordinance or parts of Ordinance in conflict herewith, are hereby repealed.
- Part III. EFFECTIVE DATE. The provisions of the Ordinance are hereby declared to take effect on (insert date).
- Part IV. ADOPTION. This Ordinance was adopted by the Charter Township of Plymouth Board of Trustees by authority of Act 110 of Public Acts of Michigan, 2006, as amended, at a meeting duly called and held on (insert date), and ordered to be given publication in the manner prescribed by law. The Ordinance may be inspected at the Plymouth Township Hall, Community Development Department, during regular business hours.

Adopted by th