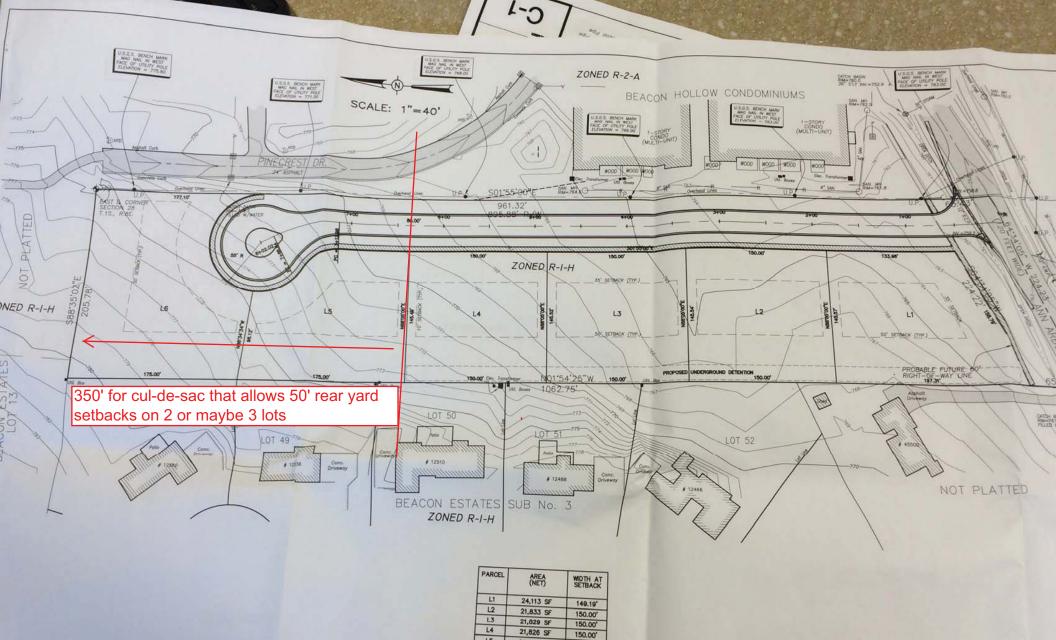

shaped turnaround
+reduces density from 8 to 6 or 7
+can meet Traditional setbacks in side and rear yard on all lots
+allows space for rear yard drains and basins to aid in water management
+gives Mr. Menard 2 estate size lots on the cul-de-sac which he can charge a premium for (or 3 lots if he can fit them and adhere to the 50' rear yard setbacks and 10' side yard).

Note that this plan still would have to have exception for front yard setback reduction.

Thank you again for your time and consideration.

Michael & Kendall Gulbernat 12560 Lighthouse Ct., Plymouth MI

\*Please note for discussion purposes on the latest plan Mr. Menard has a 70' wide lot with 8' side yard setbacks so 70-16 = 54' wide home. So, at 80' wide for a lot with 10' side yard setbacks he has 80-20 = 60' for a home.



10

 21,826 SF
 150.00'

 L5
 22,050 SF
 176.43'

 L6
 31,945 SF
 157.68'



# ARTICLE XXII

## SINGLE FAMILY CLUSTER HOUSING

#### PURPOSE

The purpose of the Single Family Cluster Housing Option is to permit optional methods of development and arrangement of single family structures on parcels less than forty (40) acres gross area in the R-1-E, R-1-H, R-1-S, R-1 and R-2 single family residential districts, which provide for design alternatives compatible with existing and future adjacent single family subdivisions, and which meet one or more of the following characteristics:

- 1. The parcel contains natural assets such as large stands of trees, rolling topography, swale areas, flood, plains or wetlands which would be in the best interest of the community to preserve and would otherwis