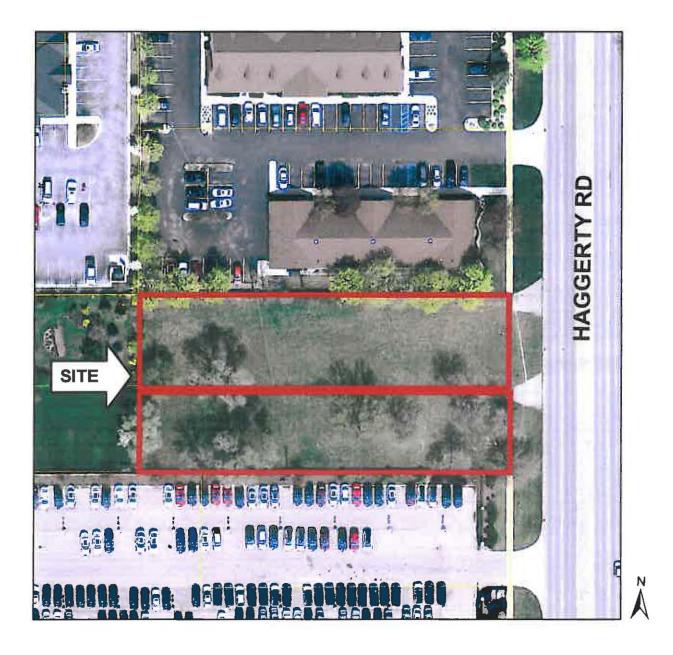

posed rezoning is consistent with the Master Plan for Land Use because it accomplishes the goal of transitional zoning.

Ayes all.

#### ITEM NO. 4 – TOWNSHIP CAPITAL IMPROVEMENT PROJECTS N/A

#### ITEM NO. 5 - OLD BUSINESS

#### 1. P.C. No: 2187-0116

| Applicant / Developer: | Charter Township of Plymouth Planning Commission |
|------------------------|--------------------------------------------------|
| Contact Name:          | Jana Radtke                                      |
| Project Name:          | Proposed Text Amendment 013                      |
|                        | Re: Façade Ordinance                             |
| Action Requested:      | Recommend Approval of Amendment 013 to Zoning    |
|                        | Ordinance No. 99 to the Board of Trustees        |



# PLANNING COMMISSION CHARTER TOWNSHIP OF PLYMOUTH



Application:2188-0116ApplicationType:Requesting rezoning of properties from R-1,<br/>Single Family Residential to VP, Vehicular Parking<br/>Hines Park Lincoln Mercury, Inc.Applicant:Hines Park Lincoln Mercury, Inc.Tax I.D:R-78-065-99-0002-000; R-78-065-99-0001-701



# CHARTER TOWNSHIP OF PLYMOUTH

9955 N HAGGERTY RD • PLYMOUTH, MICHIGAN 48170-4673 www.plymouthtwp.org

February 29, 2016

Planning Commission Charter Township of Plymouth 9955 N. Haggerty Road Plymouth, MI 48170

RE: P.C. No.: Address/Location: Tax ID No: Applicant/Developer: Type of Review: Review Number: 2188-0116 South of Ann Arbor Road, West of Haggerty Road R-78-065-99-0002-000; R-78-065-99-0001-701 Hines Park Lincoln Mercury Inc. Requested Rezoning from R-1 to VP W