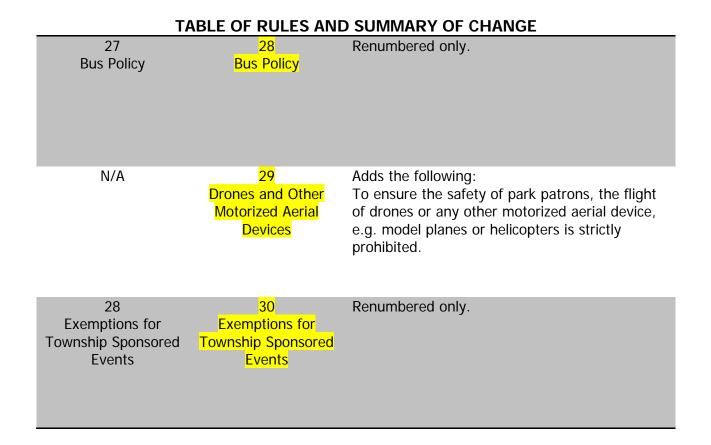

### J. NEW BUSINESS

- 1) Request for Board Action First Reading of Amendment 18 to Ordinance 1016, the Parks and Playground Areas Ordinance
- 2) Request for Board Action Review and Approve Revised Park Rules for 2016
- 3) Request for Board Action Approve Plymouth Community July 3rd, 2016 Fireworks Permit
- 4) Request for Board Action Approve contract for Plymouth Community July 3rd, 2016 Fireworks Display
- 5) Request for Board Action Approve charitable organization to coordinate parking for the Plymouth Community Fireworks on July 3rd, 2016