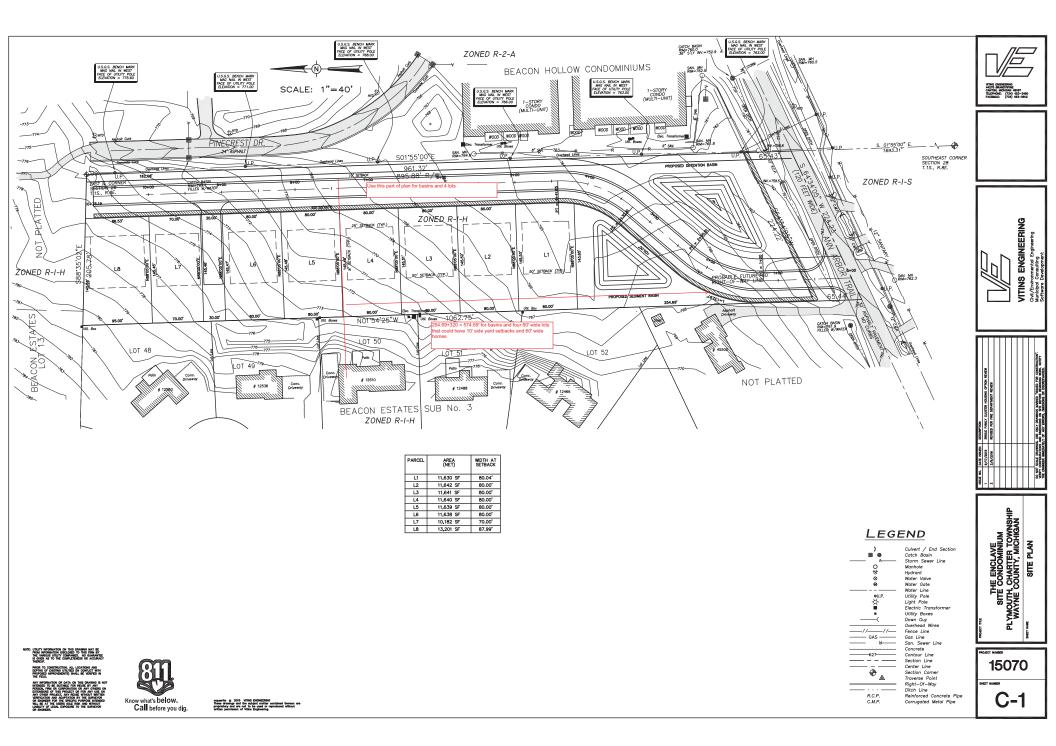

backs in side and rear yard on all lots
+allows space for rear yard drains and basins to aid in water management
+gives Mr. Menard 2 estate size lots on the cul-de-sac which he can charge a premium for (or 3 lots if he can fit them and adhere to the 50' rear yard setbacks and 10' side yard).

Note that this plan still would have to have exception for front yard setback reduction.

Thank you again for your time and consideration.

Michael & Kendall Gulbernat 12560 Lighthouse Ct., Plymouth MI

\*Please note for discussion purposes on the latest plan Mr. Menard has a 70' wide lot with 8' side yard setbacks so 70-16 = 54' wide home. So, at 80' wide for a lot with 10' side yard setbacks he has 80-20 = 60' for a home.



10

 21,826 SF
 150.00'

 L5
 22,050 SF
 176.43'

 L6
 31,945 SF
 157.68'



# ARTICLE XXII

## SINGLE FAMILY CLUSTER HOUSING

#### PURPOSE

The purpose of the Single Family Cluster Housing Option is to permit optional methods of development and arrangement of single family structures on parcels less than forty (40) acres gross area in the R-1-E, R-1-H, R-1-S, R-1 and R-2 single family residential districts, which provide for design alternatives compatible with existing and future adjacent single family subdivisions, and which meet one or more of the following characteristics:

- 1. The parcel contains natural assets such as large stands of trees, rolling topography, swale areas, flood, plains or wetlands which would be in the best interest of the community to preserve and would otherwise be substantially destroyed if developed under traditional subdivision requi