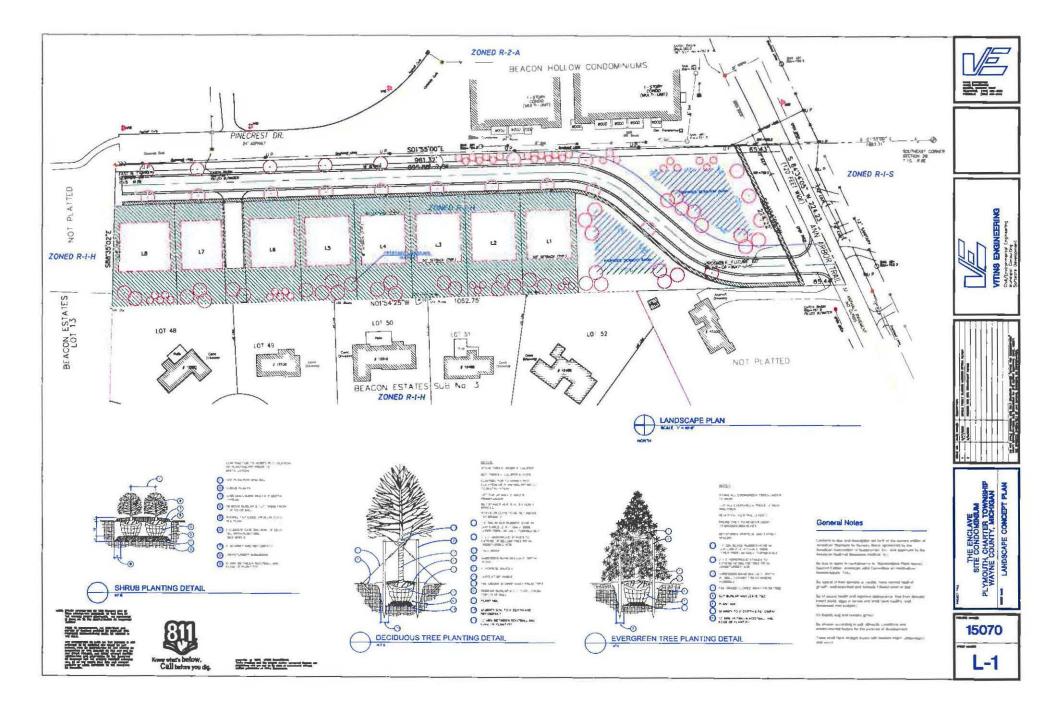

### H. COMMUNITY DEVELOPMENT

- 1) Request for Board Action Application 2178 The Enclave Cluster Housing Option
- 2) Request for Board Action Application 2188 Hines Park Lincoln Rezoning
- Request for Board Action Application 2187 Proposed Text Amendment 013 to Zoning Ordinance No. 99 – Façade Ordinance