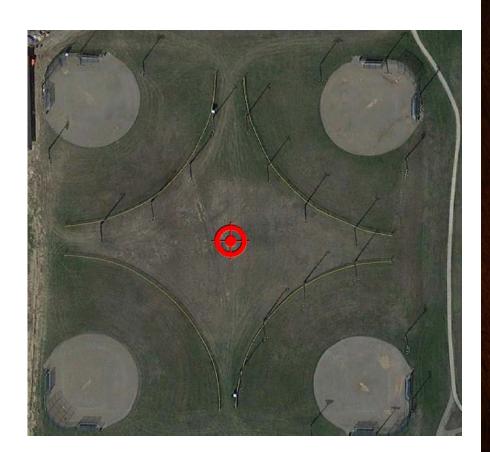

# ITEM:

A proposed Eagle Scout project that includes a Capital Improvement Plan (CIP) to build a landscaped flag pole at Township Park.

**<u>PRESENTER</u>**: Eagle Scout candidate Chase Every

**OTHER INDIVIDUALS IN ATTENDANCE:** None anticipated.

**<u>BACKGROUND</u>**: Eagle Scout candidate Chase Every has requested to install a 35' flag pole in the center of the 4 baseball diamonds at Township Park. This CIP would include the sale of personalized landscape paver bricks to offset all project costs. On February 17, 2016 the planning commission approved this project.

# **<u>RECOMMENDATION</u>**:

**MODEL RESOLUTION:** I move to approve/adopt/award...

The Eagle Scout project CIP, to install a 35-foot flag pole in the center of the baseball diamonds at Township Park along with the sale of personalized landscape paver brick as proposed to the Plymouth Township Board

**<u>ATTACHMENTS</u>**: Please see attached renderings and associated information