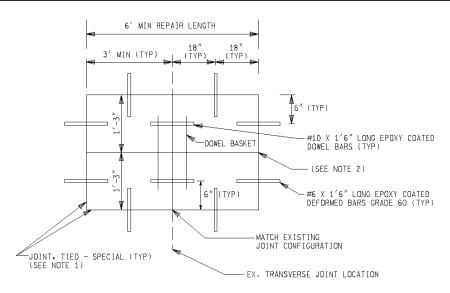

ecial includes furnishing, placing, finishing, texturing, and curing the concrete; furnishing any additional concrete required to correct low base conditions; sawing, cleaning, and preparing the transverse and longitudinal joint reservoir and relief cuts; and furnishing and installing joint sealant.

**Joint, Tied, Special** includes drilling and cleaning the holes for the deformed bars; furnishing, mixing, and installing the grout; and furnishing and installing the deformed bars for all exterior faces of the repair. Measurement for payment will be feet of repair along centerline.

Transverse contraction (CP) and expansion (E2) joints will be paid for separately.

## 2.5' FULL DEPTH CENTERLINE REPAIR WITHOUT TRANSVERSE JOINT



#### 2.5' FULL DEPTH CENTERLINE REPAIR WITH TRANSVERSE JOINT



NOTE 1: SAW  $l_{4}^{"}$  TO  $5_{16}^{"}$  WIDE BY  $3_{78}^{"}$  TO  $l_{2}^{"}$  DEPTH, SEAL WITH LOW MODULUS HOT- POURED RUBBER - ASPHALT TYPE JOINT SEALING COMPOUND. NOTE 2: SAW  $l_{4}^{"}$  TO  $5_{16}^{"}$  WIDE BY 1/3 PAVEMENT DEPTH TO MATCH EXISTING LONGITUDINAL JDINT, SEAL WITH LOW MODULUS HOT- POURED RUBBER - ASPHALT TYPE JOINT SEALING COMPOUND. 3 of 3

# DEFORMED BAR PLACEMENT DETAIL





#### AFFIDAVIT

I, Sarah Visel; hereby declare that I did, on the 17th day of December, 2015 deliver to the Clerk's Office of the Charter Township of Plymouth, 9955 N Haggerty Rd, Plymouth, MI 48170, the following for fully prepaid first class postage and deposit in the United States Post Office:

A total of 129 envelopes, one for each address shown on the attached Exhibit 2, containing wit