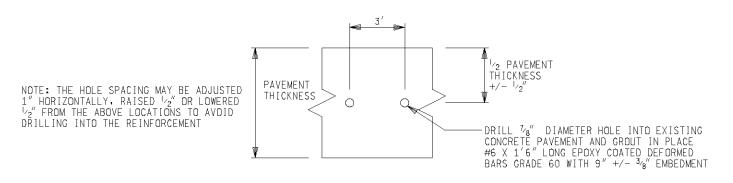

**<u>BACKGROUND</u>**: Eagle Scout candidate Chase Every has requested to install a 35' flag pole in the center of the 4 baseball diamonds at Township Park. This CIP would include the sale of personalized landscape paver bricks to offset all project costs. On February 17, 2016 the planning commission approved this project.

**<u>ATTACHMENTS</u>**: Please see attached renderings and associated information