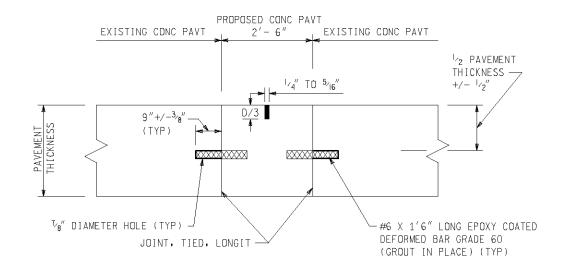

**<u>BACKGROUND</u>**: Eagle Scout candidate Chase Every has requested to install a 35' flag pole in the center of the 4 baseball diamonds at Township Park. This CIP would include the sale of personalized landscape paver bricks to offset all project costs. On February 17, 2016 the planning commission approved this project.

**<u>ATTACHMENTS</u>**: Please see attached renderings and associated information