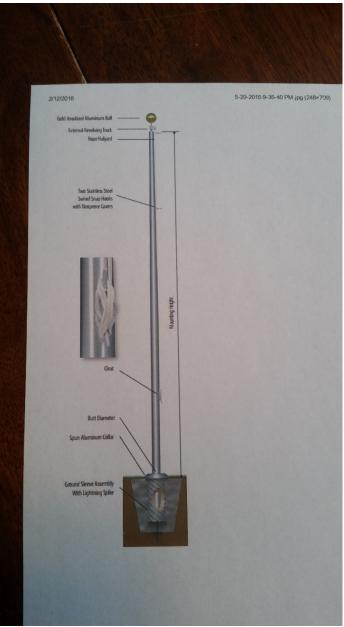

# ITEM:

A proposed Eagle Scout project that includes a Capital Improvement Plan (CIP) to build a landscaped flag pole at Township Park.

**<u>PRESENTER</u>**: Eagle Scout candidate Chase Every

**OTHER INDIVIDUALS IN ATTENDANCE:** None anticipated.

**<u>BACKGROUND</u>**: Eagle Scout candidate Chase Every has requested to install a 35' flag pole in the center of the 4 baseball diamonds at Township Park. This CIP would include the sale of personalized landscape paver bricks to offset all project costs. On February 17, 2016 the planning commission approved this project.

# **<u>RECOMMENDATION</u>**:

**MODEL RESOLUTION:** I move to approve/adopt/award...

The Eagle Scout project CIP, to install a 35-foot flag pole in the center of the baseball diamonds at Township Park along with the sale of personalized landscape paver brick as proposed to the Plymouth Township Board

**<u>ATTACHMENTS</u>**: Please see attached renderings and associated information