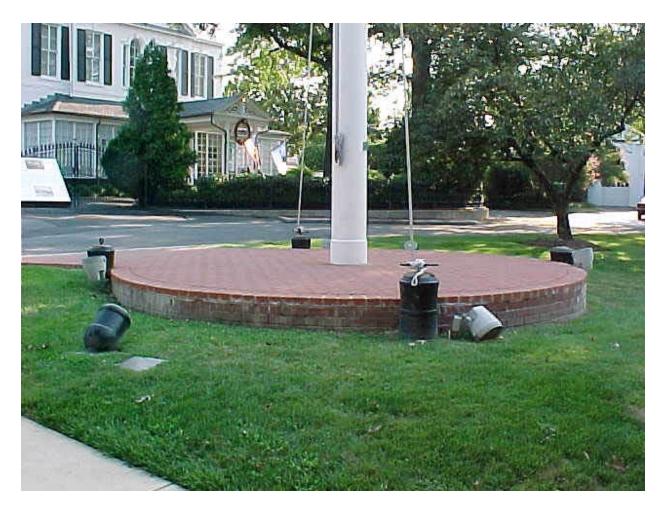

# ITEM:

A proposed Eagle Scout project that includes a Capital Improvement Plan (CIP) to build a landscaped flag pole at Township Park.

**<u>PRESENTER</u>**: Eagle Scout candidate Chase Every

**OTHER INDIVIDUALS IN ATTENDANCE:** None anticipated.

**<u>BACKGROUND</u>**: Eagle Scout candidate Chase Every has requested to install a 35' flag pole in the center of the 4 baseball diamonds at Township Park. This CIP would include the sale of personalized landscape paver bricks to offset all project costs. On February 17, 2016 the planning commission approved this project.

**<u>ATTACHMENTS</u>**: Please see attached renderings and associated information