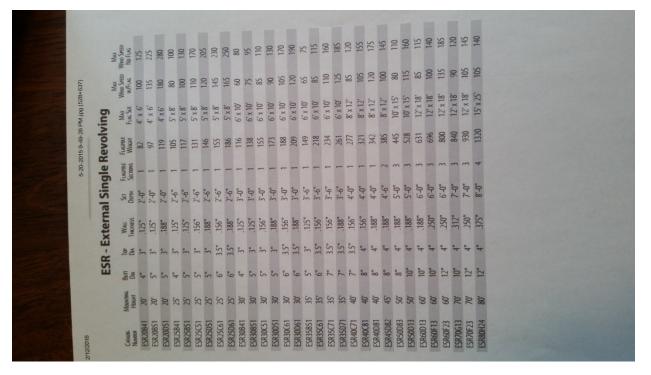

# ITEM:

A proposed Eagle Scout project that includes a Capital Improvement Plan (CIP) to build a landscaped flag pole at Township Park.

**<u>PRESENTER</u>**: Eagle Scout candidate Chase Every

**OTHER INDIVIDUALS IN ATTENDANCE:** None anticipated.

**<u>BACKGROUND</u>**: Eagle Scout candidate Chase Every has requested to install a 35' flag pole in the center of the 4 baseball diamonds at Township Park. This CIP would include the sale of personalized landscape paver bricks to offset all project costs. On February 17, 2016 the planning commission approved this project.

# **<u>RECOMMENDATION</u>**:

**MODEL RESOLUTION:** I move to approve/adopt/award...

The Eagle Scout project CIP, to install a 35-foot flag pole in the center of the baseball diamonds at Township Park along with the sale of personalized landscape paver brick as proposed to the Plymouth Township Board

**<u>ATTACHMENTS</u>**: Please see attached renderings and associated information