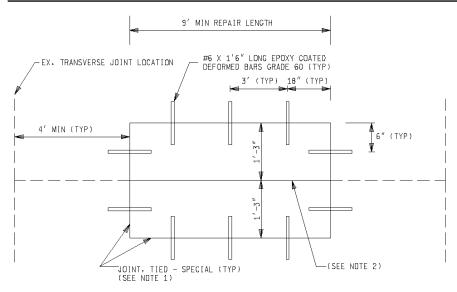

urbed base material.

**Pavt Repr, Nonreinf,** \_\_\_\_ inch, Special includes furnishing, placing, finishing, texturing, and curing the concrete; furnishing any additional concrete required to correct low base conditions; sawing, cleaning, and preparing the transverse and longitudinal joint reservoir and relief cuts; and furnishing and installing joint sealant.

**Joint, Tied, Special** includes drilling and cleaning the holes for the deformed bars; furnishing, mixing, and installing the grout; and furnishing and installing the deformed bars for all exterior faces of the repair. Measurement for payment will be feet of repair along centerline.

Transverse contraction (CP) and expansion (E2) joints will be paid for separately.

## 2.5' FULL DEPTH CENTERLINE REPAIR WITHOUT TRANSVERSE JOINT



#### 2.5' FULL DEPTH CENTERLINE REPAIR WITH TRANSVERSE JOINT



NOTE 1: SAW  $l_{4}^{"}$  TO  $5_{16}^{"}$  WIDE BY  $3_{78}^{"}$  TO  $l_{2}^{"}$  DEPTH, SEAL WITH LOW MODULUS HOT- POURED RUBBER - ASPHALT TYPE JOINT SEALING COMPOUND. NOTE 2: SAW  $l_{4}^{"}$  TO  $5_{16}^{"}$  WIDE BY 1/3 PAVEMENT DEPTH TO MATCH EXISTING LONGITUDINAL JDINT, SEAL WITH LOW MODULUS HOT- POURED RUBBER - ASPHALT TYPE JOINT SEALING COMPOUND. 3 of 3

# DEFORMED BAR PLACEMENT DETAIL





#### AFFIDAVIT

I, Sarah Visel; hereby declare that I did, on the 17th day of December, 2015 deliver to the Clerk's Office of the Charter Township of Plymouth, 9955 N Haggerty Rd, Plymouth, MI 48170, the following for fully prepaid first class postage and deposit in the United States Post Office:

A total of 129 envelopes, one