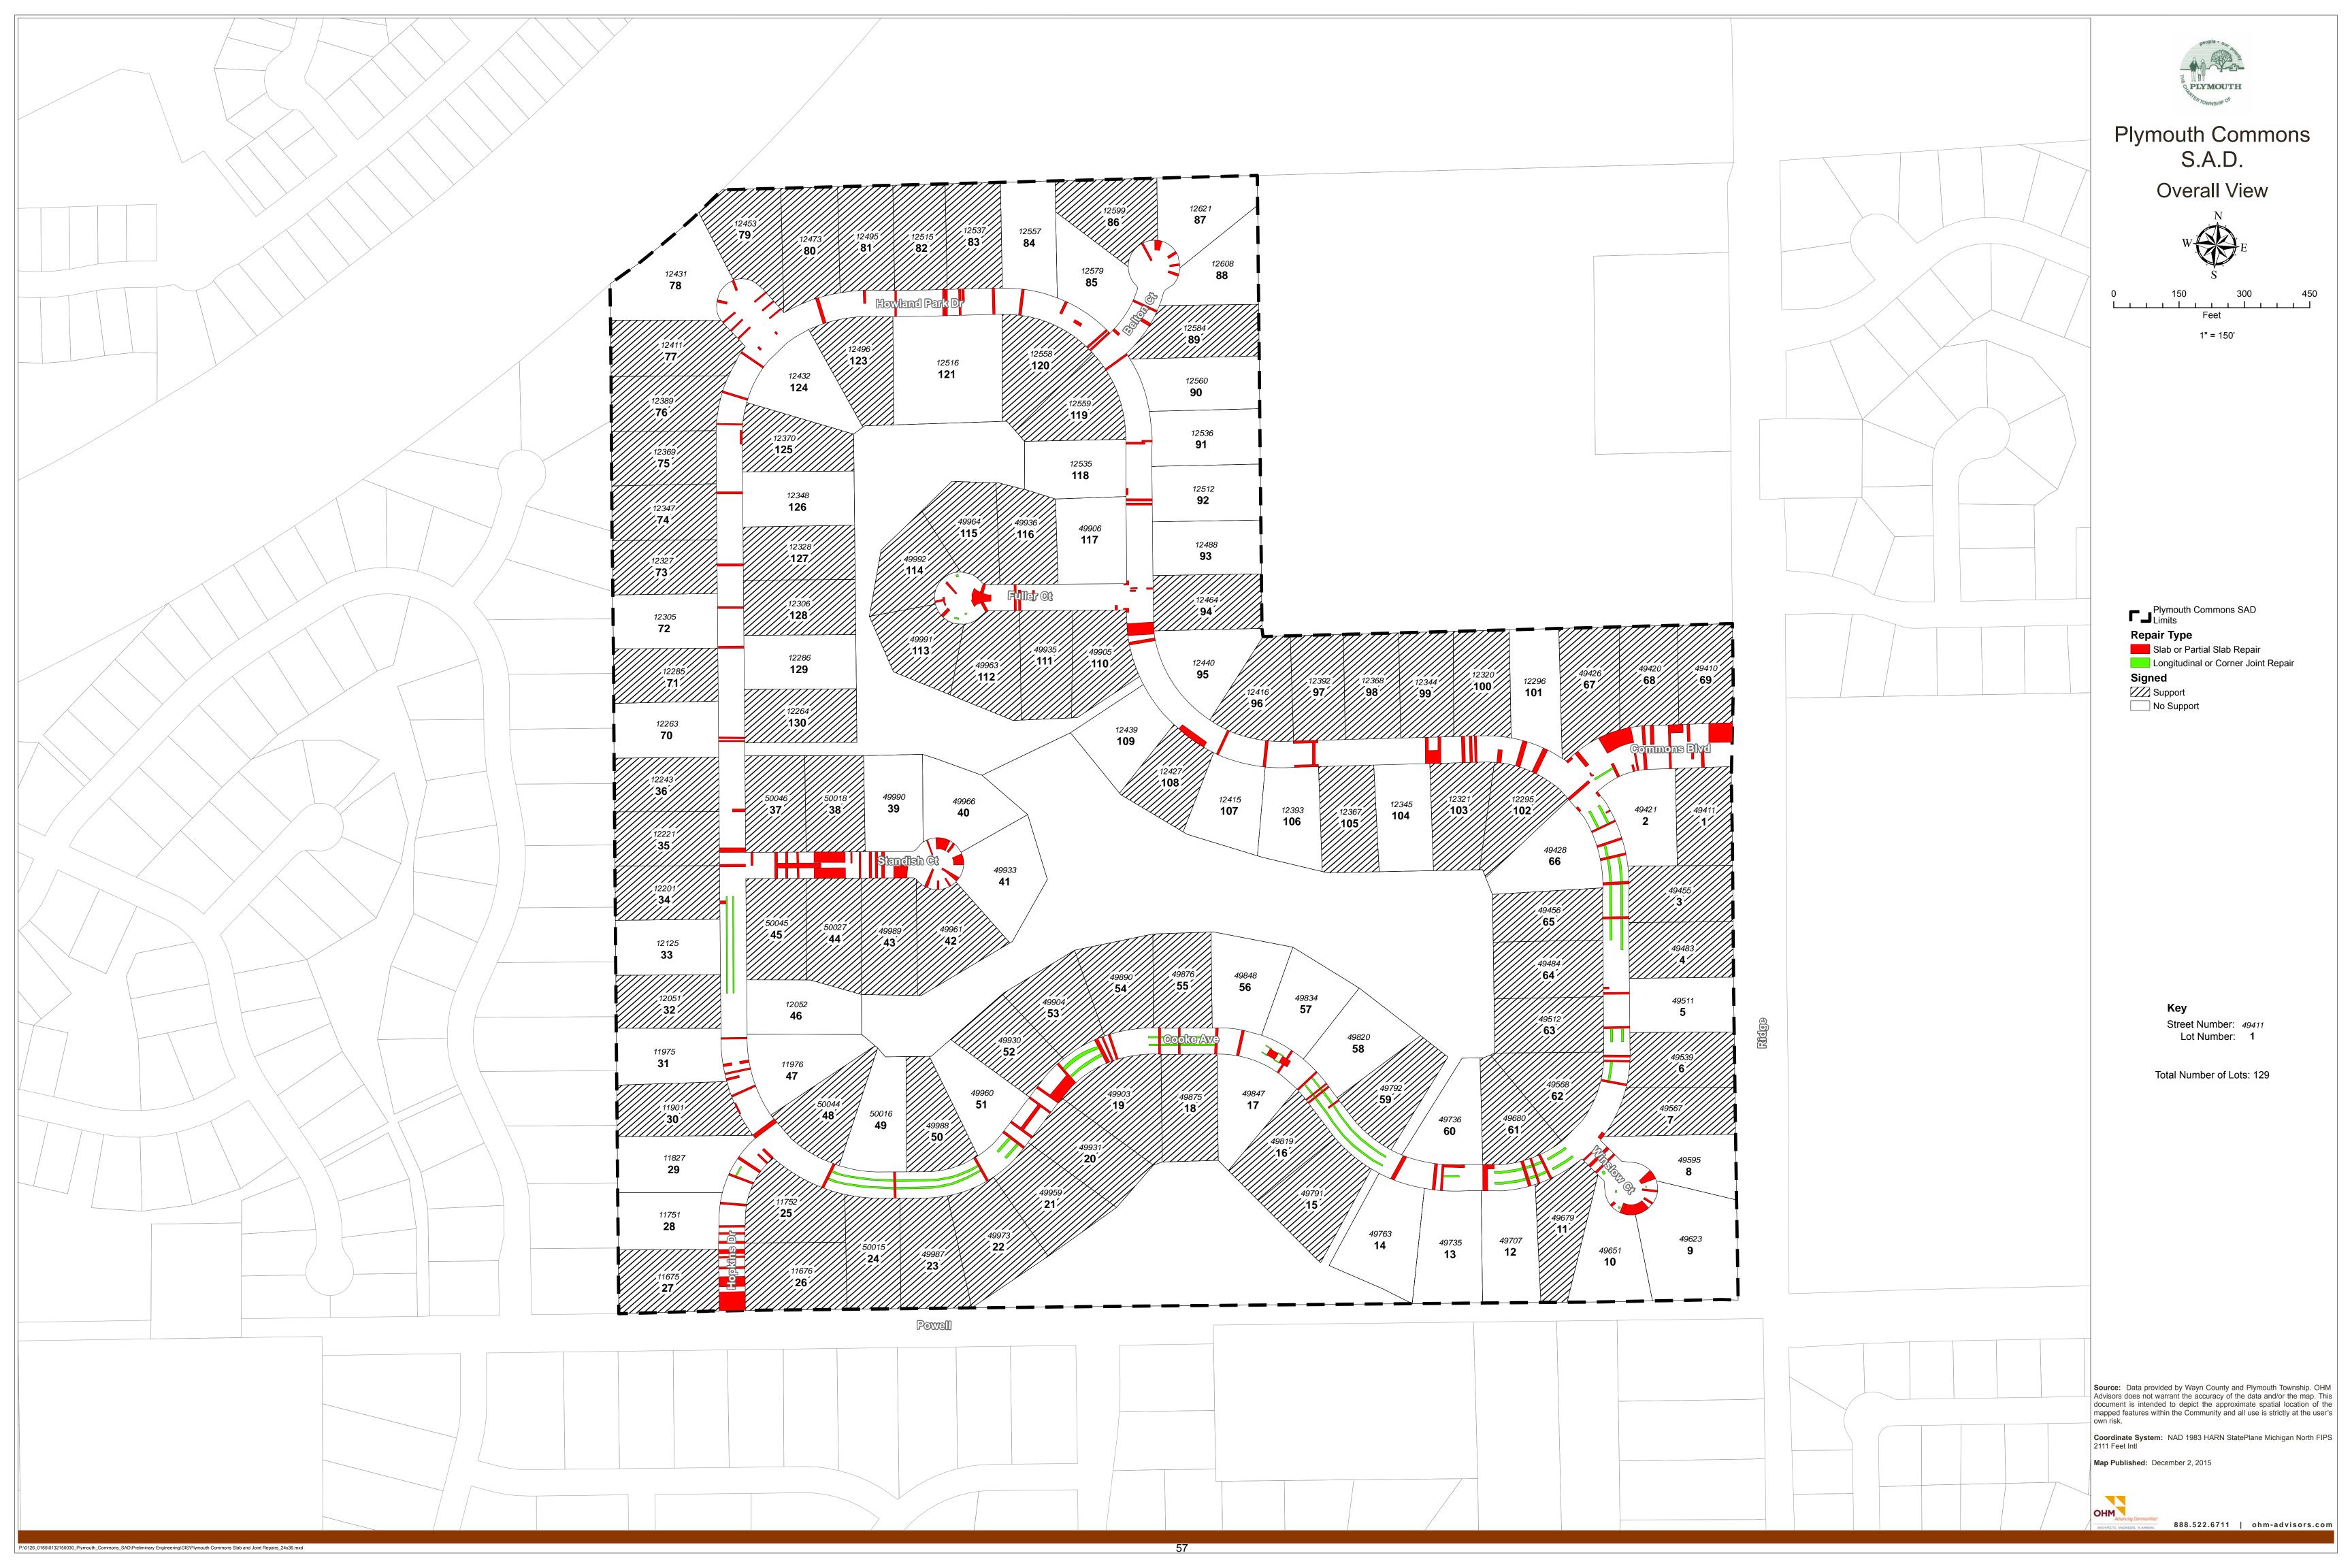

ecommend replacing full slabs on each side of areas with longitudinal joint deterioration due to the cost impact to the project. In many cases, this would require removal and replacement of the entire width of road (all 3 panels across the roadway). In that case, it would make more sense in our opinion to wait until a further level of deterioration develops across the



entire road network, to make a full replacement of the roadway (or replacement of an extensive portion of the roadway) more feasible.

Once you have had a chance to review this information, please feel free to contact us with any additional questions, or let us know how the Township wishes to proceed.

Ply. Commons SAD Page 5 of 6



Example Photos Presented to Residents:





Ply. Commons SAD Page 6 of 6



















**Note To Designers**: This SP does not include the cost of transverse contraction (CP) and expansion (E2) joints. Remember to add these items to the project quantities.

12RC603(A015)

#### MICHIGAN DEPARTMENT OF TRANSPORTATION

# SPECIAL PROVISION FOR 2.5 FOOT FULL DEPTH CONCRETE CENTERLINE REPAIR

C&T:JJT

1 of 3 C&T:APPR:ARB:JFS:12-01-10

**a. Description.** This special provision sets forth requirements for full depth concrete centerline repair of jointed concrete pavement at the longitudinal joint between lanes. Complete this work according to section 603 of the Standard Specifications for Construction, except as modified herein.

**b.** Equipment. The drilling machine must produce drilled holes of proper diameter, depth, and location as shown in the details included in this specia