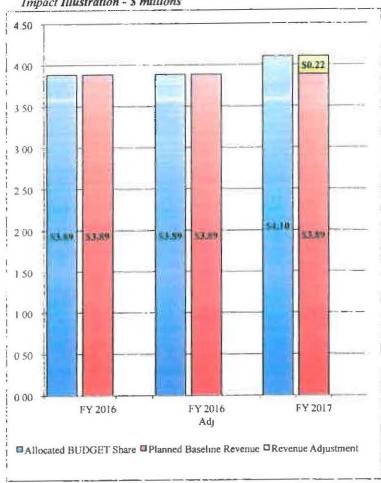

T                                                                                               | 4,104,600              | 165,000                       | 24 88                | 5.6%                 |                           |
| 8           | Ratio of Revised Projected Sales to Original                                                                           |                        | 100 0%                        |                      |                      | Ln (2) / Ln (1)           |
| 9<br>10     | BUDGET to BUDGET Change (a)<br>Specific Revenue Shortfall                                                              | 218,700<br>0           | 165,000<br>165,000            | 1.33<br>0.00         | 5.6%<br>0.0%         |                           |

Impact Illustration - S millions







### FY 2017 Suburban Wholesale Sewer Service Charge Schedule Calculation Rouge Valley

(1) (2) (3) (4) (5) (6) (7) (8)

|    |                                        | Total       | Pouge Val | ley SHARE  | Fixed Monthly | Existing  |            | Charge | Unbundled<br>Impact |
|----|----------------------------------------|-------------|-----------|------------|---------------|-----------|------------|--------|---------------------|
|    |                                        | Cost Pool   | % Share   | Allocation | Charge        | Charge    | Adjustment | Adj    | <u>Adj</u>          |
|    |                                        | S           |           | \$         | S/mo          | \$/mo     | S/mo       |        |                     |
|    | BUDGET Categories