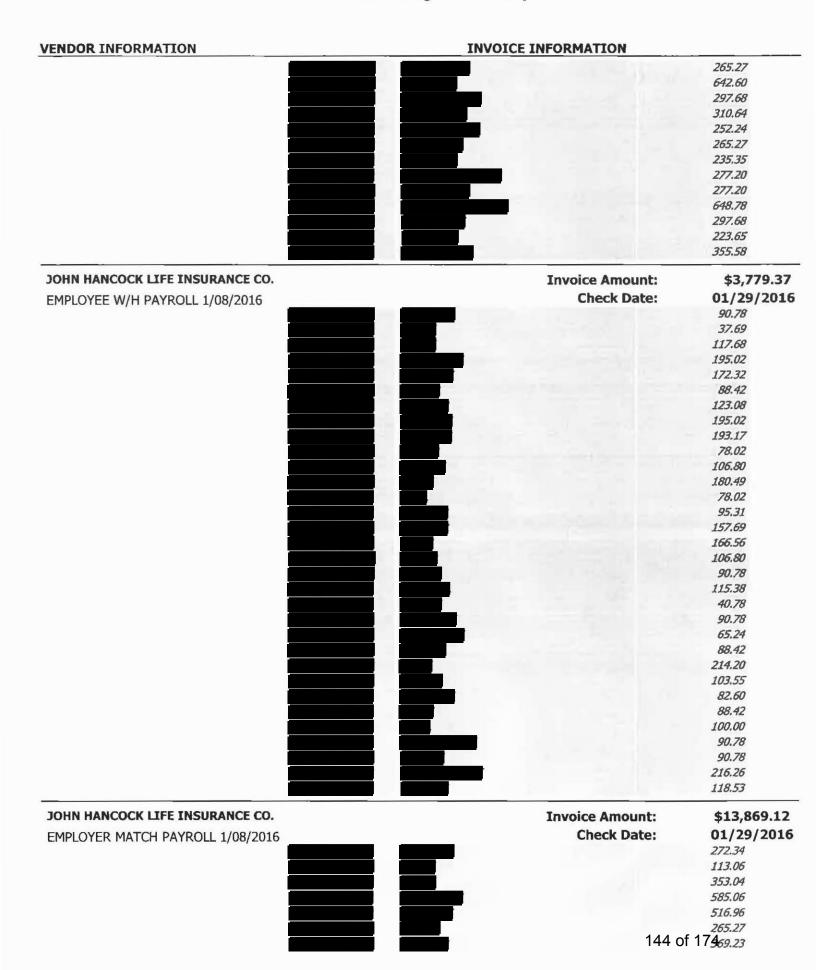

## **E.4** Approval of Township Bills:

|                                               |       | Year 2016      |
|-----------------------------------------------|-------|----------------|
| General Fund                                  | (101) | \$505,143.38   |
| Solid Waste Fund                              | (226) | 209,771.55     |
| Improvement Revolving Fund (Capital Projects) | (246) | 51,803.74      |
| Drug Forfeiture Fund                          | (265) | 1,408.04       |
| Golf Course Fund                              | (510) | 1,347.77       |
| Water and Sewer Fund                          | (592) | 1,182,603.51   |
| Trust and Agency Fund                         | (701) | -0-            |
| Police Bond Fund                              | (702) | \$16,075.00    |
| Tax Fund                                      | (703) | -0-            |
| Special Assessment Fund                       | (805) | \$14,297.81    |
| Total:                                        |       | \$1,982,450.80 |