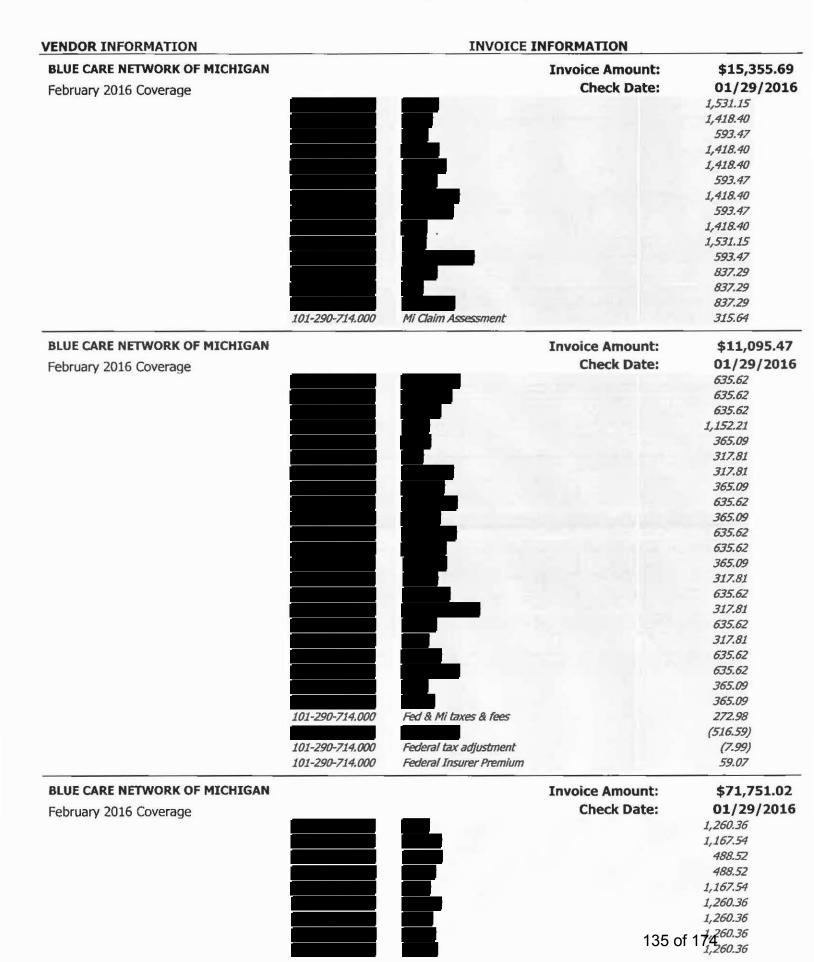

## **E.4** Approval of Township Bills:

|                                               |       | Year 2016      |
|-----------------------------------------------|-------|----------------|
| General Fund                                  | (101) | \$505,143.38   |
| Solid Waste Fund                              | (226) | 209,771.55     |
| Improvement Revolving Fund (Capital Projects) | (246) | 51,803.74      |
| Drug Forfeiture Fund                          | (265) | 1,408.04       |
| Golf Course Fund                              | (510) | 1,347.77       |
| Water and Sewer Fund                          | (592) | 1,182,603.51   |
| Trust and Agency Fund                         | (701) | -0-            |
| Police Bond Fund                              | (702) | \$16,075.00    |
| Tax Fund                                      | (703) | -0-            |
| Special Assessment Fund                       | (805) | \$14,297.81    |
| Total:                                        |       | \$1,982,450.80 |