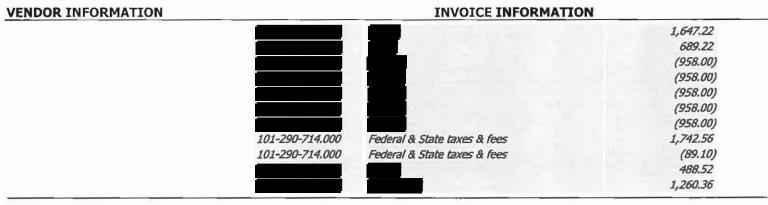

## **E.4** Approval of Township Bills:

|                                               |       | Year 2016      |
|-----------------------------------------------|-------|----------------|
| General Fund                                  | (101) | \$505,143.38   |
| Solid Waste Fund                              | (226) | 209,771.55     |
| Improvement Revolving Fund (Capital Projects) | (246) | 51,803.74      |
| Drug Forfeiture Fund                          | (265) | 1,408.04       |
| Golf Course Fund                              | (510) | 1,347.77       |
| Water and Sewer Fund                          | (592) | 1,182,603.51   |
| Trust and Agency Fund                         | (701) | -0-            |
| Police Bond Fund                              | (702) | \$16,075.00    |
| Tax Fund                                      | (703) | -0-            |
| Special Assessment Fund                       | (805) | \$14,297.81    |
| Total:                                        |       | \$1,982,450.80 |