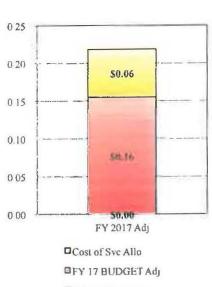

| 4,104,600              | 165,000                       | 24 88                | 5.6%                 |                           |
| 8           | Ratio of Revised Projected Sales to Original                                                                           |                        | 100 0%                        |                      |                      | Ln (2) / Ln (1)           |
| 9<br>10     | BUDGET to BUDGET Change (a)<br>Specific Revenue Shortfall                                                              | 218,700<br>0           | 165,000<br>165,000            | 1.33<br>0.00         | 5.6%<br>0.0%         |                           |

Impact Illustration - S millions







### FY 2017 Suburban Wholesale Sewer Service Charge Schedule Calculation Rouge Valley

(1) (2) (3) (4) (5) (6) (7) (8)

|    |                                        | Total       | Pouge Val | ley SHARE  | Fixed Monthly | Existing  |            | Charge | Unbundled<br>Impact |
|----|----------------------------------------|-------------|-----------|------------|---------------|-----------|------------|--------|---------------------|
|    |                                        | Cost Pool   | % Share   | Allocation | Charge        | Charge    | Adjustment | Adj    | <u>Adj</u>          |
|    |                                        | S           |           | \$         | S/mo          | \$/mo     | S/mo       |        |                     |
|    | BUDGET Categories