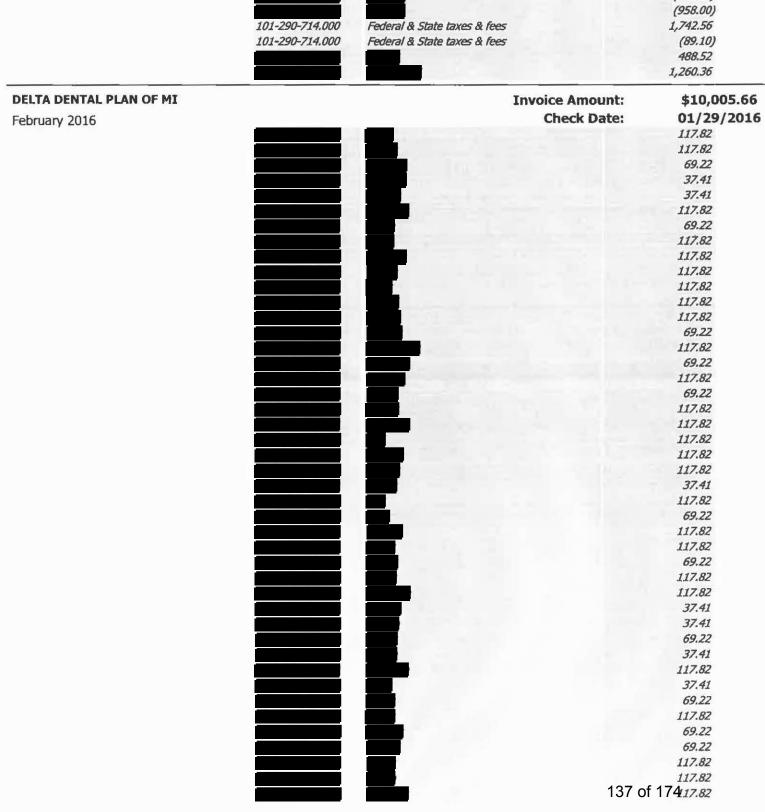

## **E.4** Approval of Township Bills:

|                                               |       | Year 2016      |
|-----------------------------------------------|-------|----------------|
| General Fund                                  | (101) | \$505,143.38   |
| Solid Waste Fund                              | (226) | 209,771.55     |
| Improvement Revolving Fund (Capital Projects) | (246) | 51,803.74      |
| Drug Forfeiture Fund                          | (265) | 1,408.04       |
| Golf Course Fund                              | (510) | 1,347.77       |
| Water and Sewer Fund                          | (592) | 1,182,603.51   |
| Trust and Agency Fund                         | (701) | -0-            |
| Police Bond Fund                              | (702) | \$16,075.00    |
| Tax Fund                                      | (703) | -0-            |
| Special Assessment Fund                       | (805) | \$14,297.81    |
| Total:                                        |       | \$1,982,450.80 |