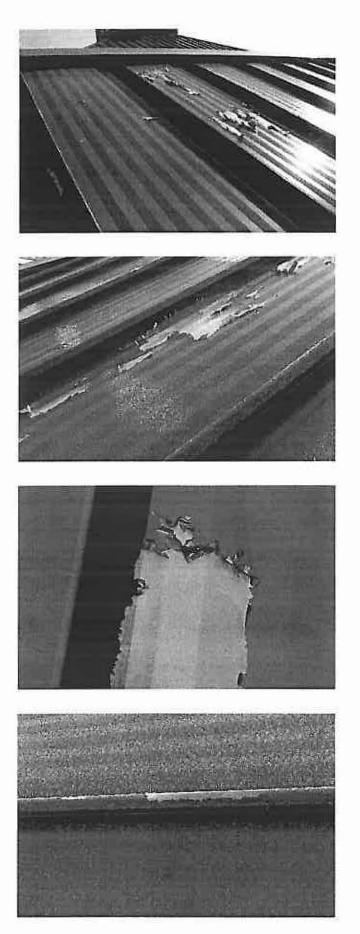

## RECOMMENDATIONS

There are several options to remedy the delamination of the paint.

- 1. Completely replace all of the sheet metal panels with new manufacturer coated sheet metal panels. This option would maintain the current look of the buildings.
- 2. Remove the existing paint from the sheet metal panels and recoat the panels in place. Over-coating the existing paint is not recommended as delamination will continue to occur.

Thank you for the opportunity to serve you on this project. If you have any questions, please do not hesitate to contact us.

Sincerely,

ROOFING TECHNOLOGY ASSOCIATES, LTD.

Michael C. Bode, RRC Project Manager

MCB/lab

Attachments









Photo 1 - TOWNSHIP HALL EAST

Photo 2 - DELAMINATED PAINT

Photo 3 - DELAMINATED PAINT



Photo 4 - DELAMINATED PAINT



Photo 5 - DELAMINATED PAINT

Photo 6 - DELAMINATED PAINT

Photo 7 - DELAMINATED PAINT

Photo 8 - DELAMINATED PAINT ON STANDING SEAM



Photo 9 - DELAMINATED PAINT ON VALLEY SHEET METAL



Photo 10 - DELAMINATED PAINT ON VALLEY SHEET METAL AND ADJACENT ROOF PANEL



Photo 11 - PAINT ADHESION TEST FAILURE



Photo 12 - PAINT ADHESION TEST FAILURE



Soli and Materials Engineere, Inc. The Kramer Building 43980 Plymouth Oaks Blvd. Plymouth, MI 48170-2584

> tel (734) 454-9900 fax (734) 454-0629 www.sme-usa.com

Kenneth W. Kramer, PE Founder

Mark K. Kramer, PE Timolhy H. Bedenis, PE Andrew J. Emmert, CPA Chuck A. Gemayel, PE James M. Harless, PhD, CHMM Dave J. Hurlburt, PE Larry P. Jedele, PE, D.GE Cheryl A. Kehres-Dielrich, CGWP Gerard P. Madej, PE Michael S. Meddock, PE Timothy J. Mitchell