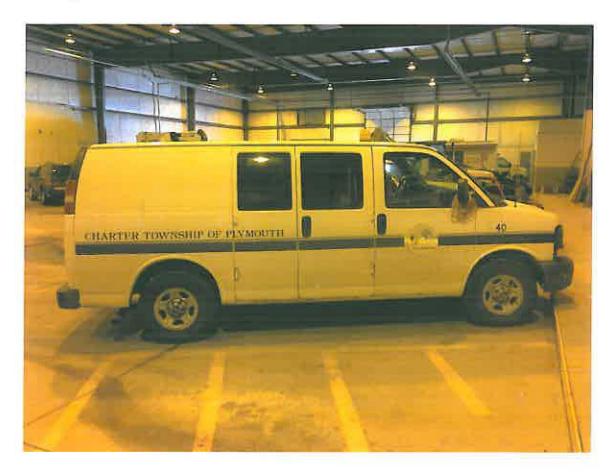

rector of Public Services

BACKGROUND: See Attached.

BUDGET / TIME LINE: \$23,522 / Water & Sewer Fund

**RECOMMENDATION:** Approve

**PROPOSED MOTION:** I move to authorize the purchase of a 2015 Ford Transit 250 Van from Signature Ford Lincoln for the amount of \$23,522.00 per the attached quote and specifications.

| RECOMMENDATION: |         | Moved by: |    | Seconded by: |         |      |    |
|-----------------|---------|-----------|----|--------------|---------|------|----|
| VOTE:           | KA      | _cc _     | BD | MK           | RE      | NC   | RR |
| MOTION O        | CARRIED |           |    | MOTI         | ON DEFE | ATED |    |

# BRIEF:

Department of Public Works (DPW) requests purchase of one (1) 2015 Ford Transit 250 Van to replace an existing van.

Existing Van:



2006 GMC Van Vehicle ID #401 Date Purchased: 04/04/2006 Dealership: Red Holman Pontiac GMC Milage: 159,048 Condition: In need of repairs: transmission is leaking; engine is backfiring and sputtering.

Primary Vehicle Uses: Meter maintenance including installations and removals; Miss Dig services; water valve repairs, shut-offs/turn-ons and misc. small jobs.



January 29, 2015

Plymouth Township, DPW Attn: Richard Reaume 9955 N. Haggerty Road Plymouth, MI 48170

Dear Richard Reaume:

Price on 2015 Vehicle Macomb County Contract Bid:

#### 2015 Ford Transit 250 Medium Roof Van 130" WB in White \$23,522.00 ea

Standard Service Contract: 36,000 miles or 36 months factory Bumper to Bumper Warranty and 60,000 miles 60 months Powertrain Warranty. Service to be handled by your local Ford Dealer