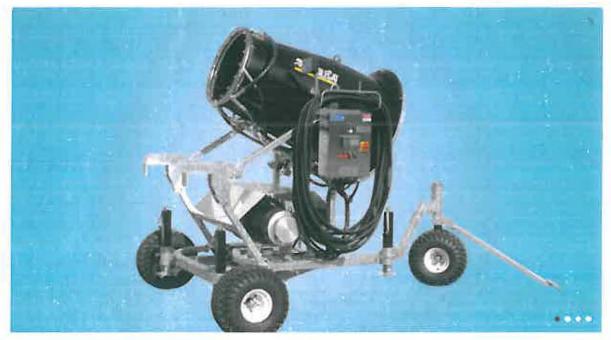

| As the Expert         | Industry Events        |
| Super Wazard       | Hydrant & Actuator.           | CLISTCIMENS           | SYNOMMUTING GALLERIES  |
| Ki d Wizzard       | Maultos                       | References            | Instanciong Videos     |
| Swing Arm Tower    | Weather Devices               | Surcess Stories       | Shownstong Photos      |
| Camage Lift Tower  |                               |                       |                        |
|                    |                               |                       |                        |



Congoing Photos Motos Parts Information



3137.10.1910.6 INSTRIPTIONE SMARTSHOW SHOWING ADDRESS PLANTS CUSTOMERS

notel / State Machines (Some Section and Participation Participation)

# SMI Standard PoleCat Snow Guns





Best Applications Automation Treellications Literature Mount Options

The Scanterd PoveCation are midiate snow machine for machine formation or many with many Beside automation orders in the ling remote control and funautomaco model or operation for includus, standelone madiling or when or matter to a complete network.

SMI's Smanlinew<sup>210</sup> Automation & Control reducers is flexible and (sustainticable and offers proven communication options, accurate (vestime measurement, supporting equipment and instrumentation) (https://www.accurate.com/option/supporting/support.com/option/supporting/supporting/supporting/supporting/supporting/supporting/supporting/supporting/supporting/supporting/supporting/supporting/supporting/supporting/supporting/supporting/supporting/supporting/supportin