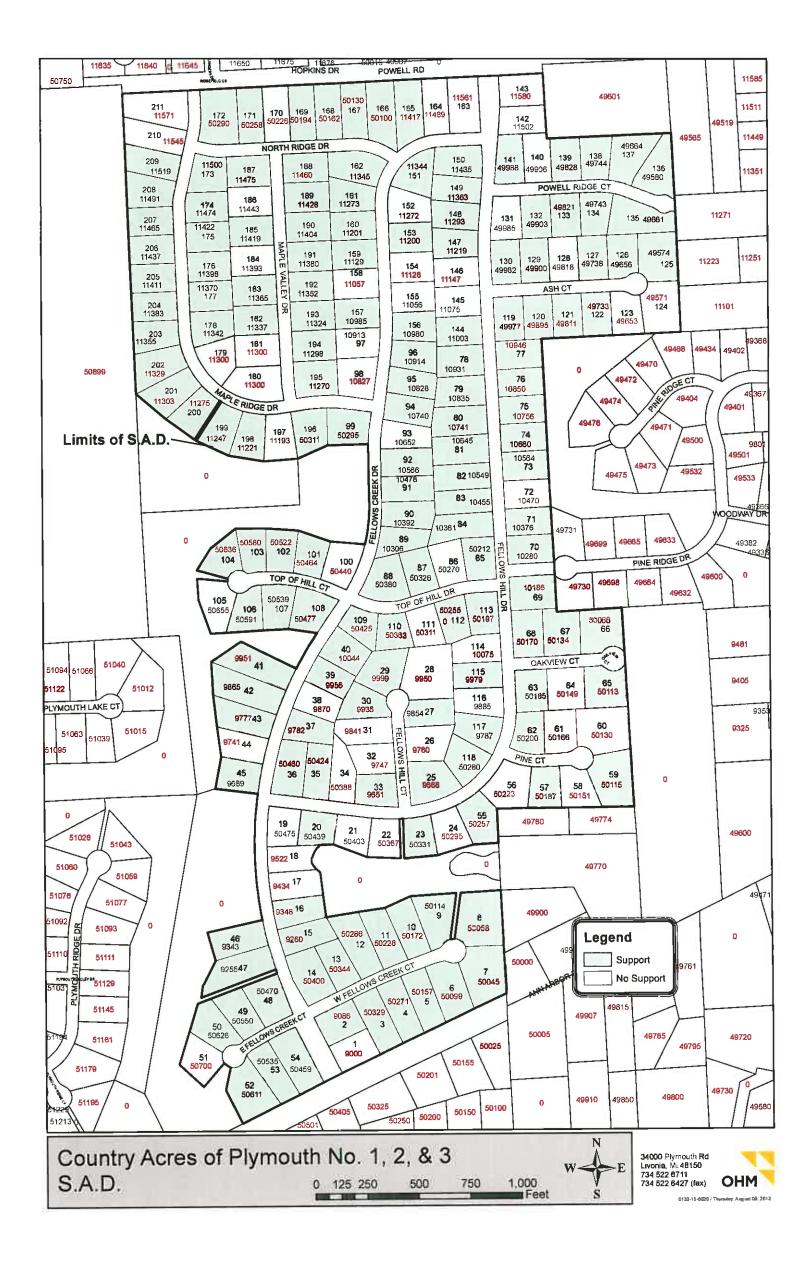

|

Note. Shading indicates that resident has signed petition

I. PERCENTAGE BASED ON FRONTAGE (50% = 11,140.03 FL) 27.860.72 = 75.4% SIGNED PETITION TOTAL FRONTAGE 27,860.72 = 36,953.77

74.4%

P:\0126\_0165\0132130010\_Country\_Club\_Acres\Country\_Acres\_Roll\_8-08-13





Division of Public Services 46555 Port Street • Plymouth, MI 48170 • 734-453-8131

# SUMMARY OF EVENTS FOR SPECIAL ASSESSMENT DISTRICT PROGRAM CHARTER TOWNSHIP OF PLYMOUTH WAYNE COUNTY, MICHIGAN

# A. INITIAL INVESTIGATION BY RESIDENTS

The interested parties check with residents within the potential Special Assessment District (S.A.D.) area to determine that there is substantial interest to pave the existing gravel road under a S.A.D.

- B. RESIDENTS REQUEST PETITION The interested parties send a letter to the Director of Public Services indicating that there is substantial interest among the residents located within the potential S.A.D. and they wish to proceed with obtaining proper petition forms and to establish a preliminary information meeting.
- C. PETITIONS PREPARED

The Townsh