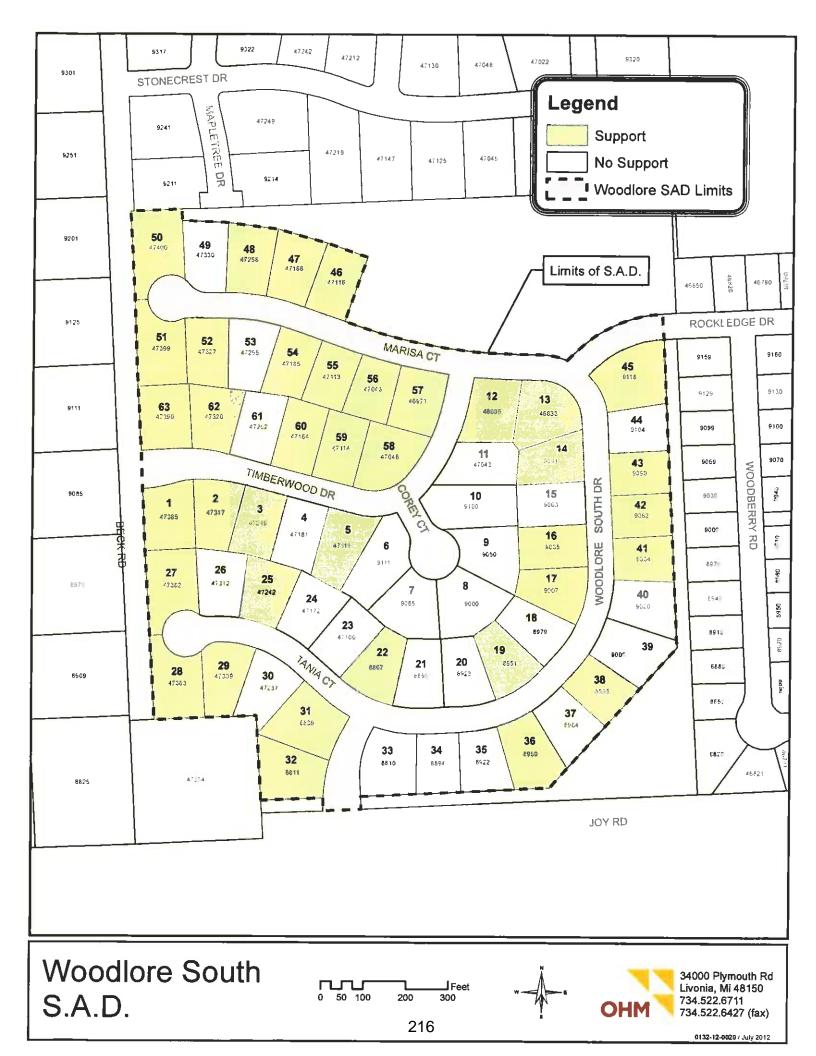

g said proposed Special Assessment District, and hearing objections to the improvements and creation of the Special Assessment District.

(7) Notice of said hearing to review the Special Assessment District shall be made by publication in a newspaper of general circulation at least two (2) times, the first time at least 10 days prior to the date of hearing, and shall by mailing notice at least 10 days prior to the date of the hearing to the owner of each lot and parcel of land subject to the Assessment. Said notice so published and mailed shall be in a form as required by law.

(8) All resolutions and parts of resolutions insofar as they conflict with the provisions of this Resolution be and the same hereby are rescinded.

\_\_\_\_\_

AYES: Members: NAYS: Members:

NANCY CONZELMAN, CLERK



## SPECIAL ASSESSMENT DISTRICT TENTATIVE ASSESSMENT ROLL WOODLORE SOUTH SUBDIVISION

Assumptions:

- 1. Frontage is defined by properties abutting Timberwood Drive, Corey Court, Marisa Court, Woodlore South Drive, and Tania Court.
- 2) In the event that conservation easements are filed with the Township, these numbers may change.

| SIDWELL/LOT # | FRONTAGE                                                                                                        |      | SIGNED | 2        | UNITS | SIGNED | ADDRESS                   |
|---------------|-----------------------------------------------------------------------------------------------------------------|------|--------|----------|-------|--------|---------------------------|
|               |