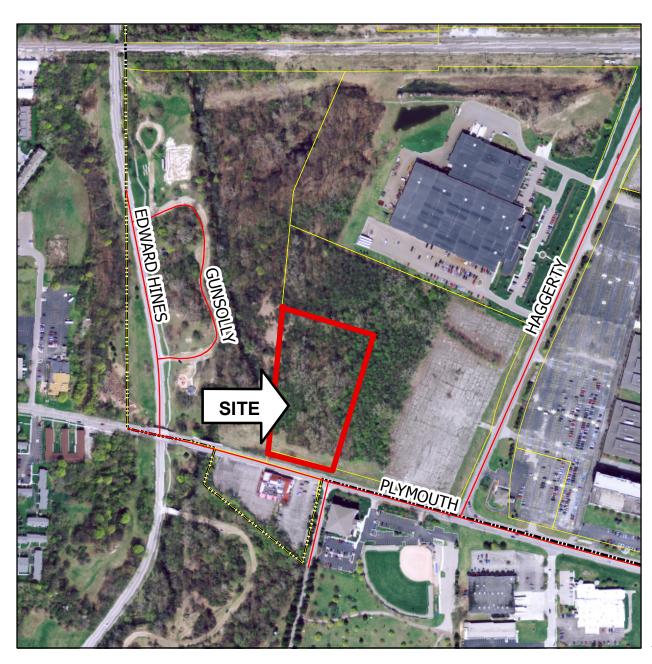

e Fire Department report was received.

Mr. Danny Veri of Livonia Builders addressed the Commission and answered questions.

Chairman Cebulski opened the public hearing at 9:08 p.m. There being no public comment, the hearing was closed at 9:09 p.m.

Moved by Mr. Pratt, supported by Mr. Postell, to recommend to the Board of Trustees approval of the Planned Unit Development Option, as requested in Application 2099-0313 by Livonia Builders, for the vacant land north Plymouth Road, east of Edw. Hines Drive, west of Haggerty Road, subject to the recommendations listed in the reports of the Township Planner and Engineer, with emphasis on adding more brick to the exterior of the buildings and that existing healthy vegetation be retained on the site. Aves all.

#### ITEM NO. 5 OLD BUSINESS - N/A





## PLANNING COMMISSION CHARTER TOWNSHIP OF PLYMOUTH

Application: 2099-0313

**ApplicationType:** Request Planned Unit Development Option (PUD)

Applicant: Livonia Builders, Danny Veri

**R-78-** 029-99-0004-000





## CHARTER TOWNSHIP OF PLYMOUTH

9955 N HAGGERTY RD • PLYMOUTH, MICHIGAN 48170-4673 www.plymouthtwp.org

March 28, 2013

Planning Commission Charter Township of Plymouth 9955 N. Haggerty Road Plymouth, MI 48170

RE:

P.C. No.:

2099-0313

Address/Location:

North of Plymouth Road, West of Haggerty, East of

**Hines Drive** 

Tax ID No:

R-78-029-99-0004-000

Applicant/Developer:

Livonia Builders

Type of Review:

Planned Unit Development Option Approval

**Review Number:** 

Written Review #1

Dear Commission Members,

The above-referenced application has been reviewed fo