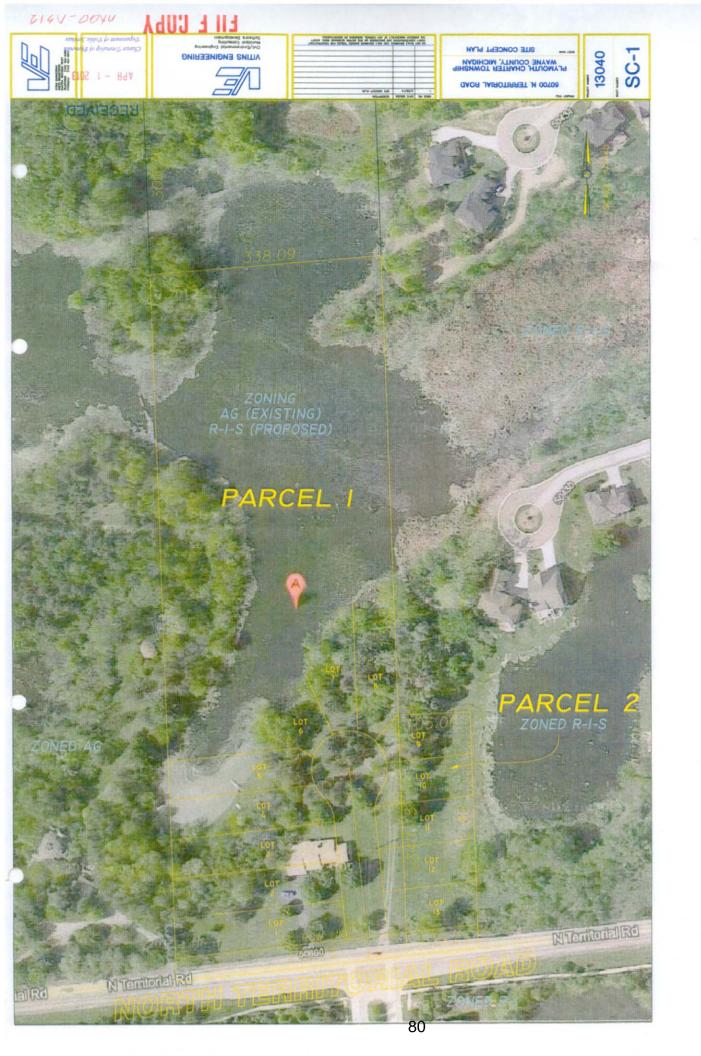

**Revenue Report** From: 04/01/2013 To: 04/30/2013

Generated: 05/01/2013

| Unit Totals                    | Records | Revenue   |
|--------------------------------|---------|-----------|
| Total                          | 170     | 55,496.00 |
| Record Type Total              | Records | Revenue   |
| Enforcement                    | 6       | 600.00    |
| Permit                         | 164     | 54,896.00 |
| Total Total                    | 170     | 55,496,00 |
| Enforcement Record Type Totals | Records | Revenue   |
| Vacant bld- com                | 1       | 100.00    |
| vacant bld - res               | 5       | 500.00    |
| Total                          | 6       | 600.00    |