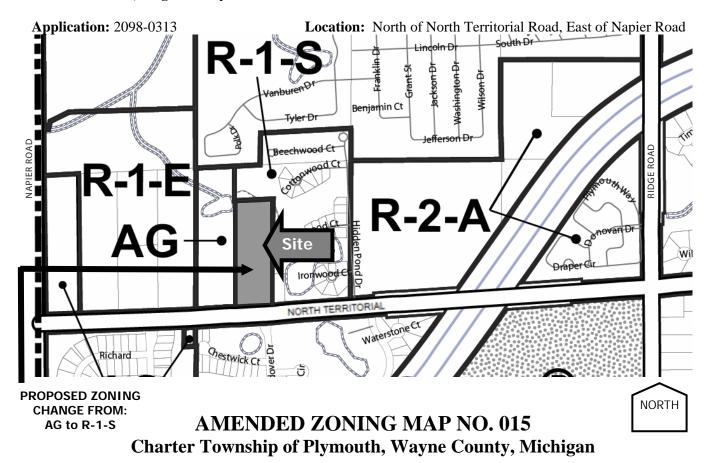

**Revenue Report** From: 04/01/2013 To: 04/30/2013

Generated: 05/01/2013

| Unit Totals                    | Records | Revenue   |
|--------------------------------|---------|-----------|
| Total                          | 170     | 55,496.00 |
| Record Type Total              | Records | Revenue   |
| Enforcement                    | 6       | 600.00    |
| Permit                         | 164     | 54,896.00 |
| Total Total                    | 170     | 55,496,00 |
| Enforcement Record Type Totals | Records | Revenue   |
| Vacant bld- com                | 1       | 100.00    |
| vacant bld - res               | 5       | 500.00    |
| Total                          | 6       | 600.00    |