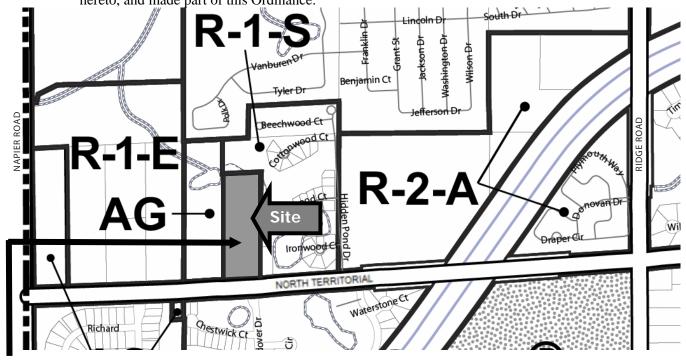

**Revenue Report** From: 04/01/2013 To: 04/30/2013

Generated: 05/01/2013

| Unit Totals                    | Records | Revenue   |
|--------------------------------|---------|-----------|
| Total                          | 170     | 55,496.00 |
| Record Type Total              | Records | Revenue   |
| Enforcement                    | 6       | 600.00    |
| Permit                         | 164     | 54,896.00 |
| Total Total                    | 170     | 55,496,00 |
| Enforcement Record Type Totals | Records | Revenue   |
| Vacant bld- com                | 1       | 100.00    |
| vacant bld - res               | 5       | 500.00    |
| Total                          | 6       | 600.00    |