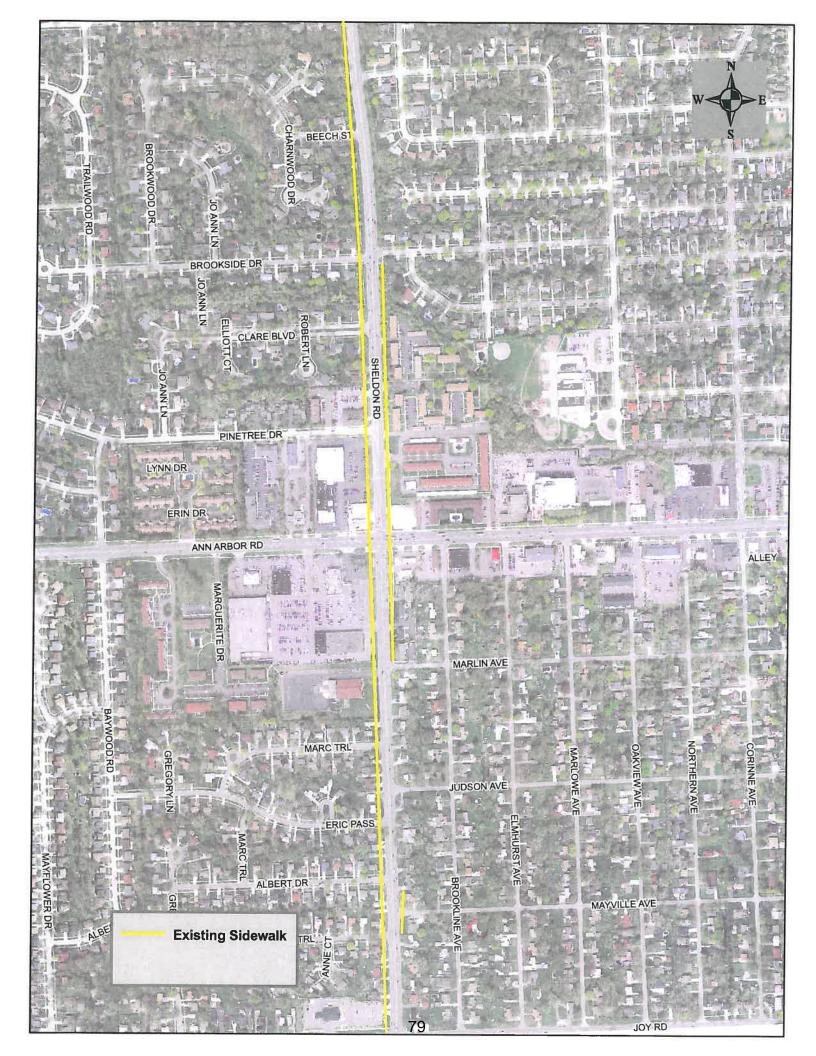

|
|          | Signed                                                                                                                                                                                                                        |
|          | Title                                                                                                                                                                                                                         |
|          | Date                                                                                                                                                                                                                          |







### CHARTER TOWNSHIP OF PLYMOUTH STAFF REQUEST FOR BOARD ACTION

Meeting Date: March 12, 2013

ITEM: Resolution Number 13-03-12-05 Request to revoke Moeller Mfg. Corporation, Inc., Industrial Facilities Exemption Certificate Numbers: • 2004-066, Personal Property

- 2007-043, Personal Property
- 2011-112, Personal Property
- BRIEF: Moeller Mfg. Corporation, Inc., has vacated the premises of its facility located at 43938 Plymouth Oaks Blvd., Plymouth Township, Michigan.

ACTION: Approve

DEPARTMENT/PRESENTER(S): Richard Reaume, Supervisor

BACKGROUND: See attachments. Moeller Mfg. Corporation, Inc., was issued the above IFTE Certificates in 2004, 2007 and 2011. In 2012, Moeller vacated their facility in Plymouth Township and moved to Wixom. The personal property has been removed, and the