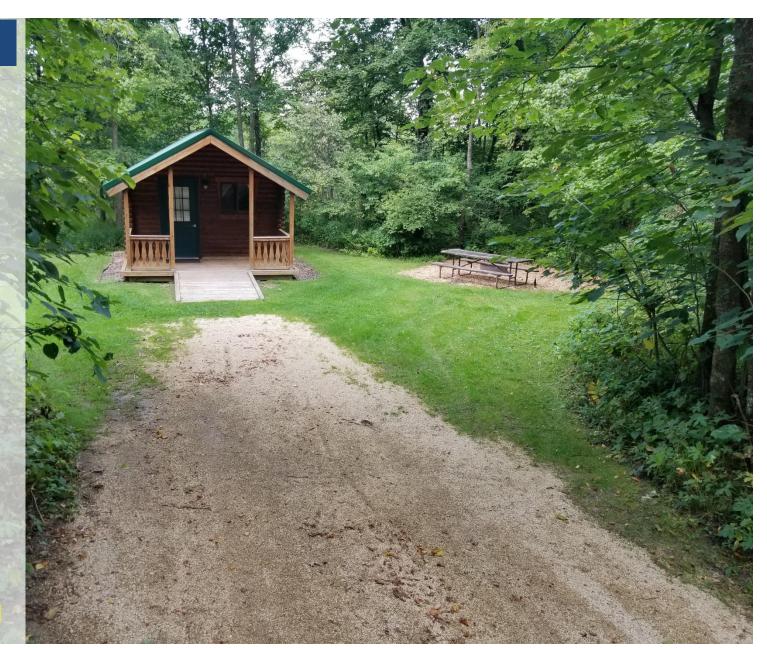

## **CAMPSITE 15**

## SITE PROFILE

**Approximate Sq. Feet** 

Front room: 113 sq. feet Back room: 81 sq. feet Porch: 78 sq. feet

**Sleeping Accommodations** 

Back room: 2 sets of bunk beds

Front room: 1 futon

Maximum Number of Vehicles: 2

## MAIN FEATURES

Picnic table
Shaded
Fire ring with adjustable cooking grates
Charcoal Grill

Microwave

Coffeepot Toaster

Electric Heat/Air Conditioner Unit Small Refrigerator

On smaller loop off the main road