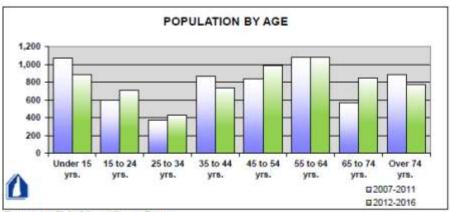

ons. The primary focus of this community continues to be attracting and retaining the skilled workforce that local employers need to maintain what has previously been established. Local businesses have been experiencing a somewhat steady trend of growth, but there is a delicate balance which continues to be an ongoing area of focus.

The existing school system was built for population trends of the past (10) years. The community now needs to reflect on having the ability to provide services that more accurately reflect current and future youth population and the aging demographics needs of the community (as noted below). If the schools are consolidated, more modern equipment, electronics and various other teaching tools will become available for the remaining existing younger population.



Data source United States Census Bureau

#### Municipal Indicators:

164 building permits were issued in 2017, relatively consistent with prior years. There were (11) new construction of Residential homes, (1) new construction of a Commercial building and (2) large scale retirement home projects There were (145) permits to perform Remodeling or Renovation of existing homes and commercial properties a very strong trend. The total estimated construction costs were \$ 22,555,503.



http://www.nhhfa.org/housing-data-demographics.cfm

#### REQUESTS FOR INFORMATION

This financial report is designed to provide a general overview of the Town of Peterborough's finances for all those with an interest. The enclosed Audit should be utilized as your primary resource for the current financial condit