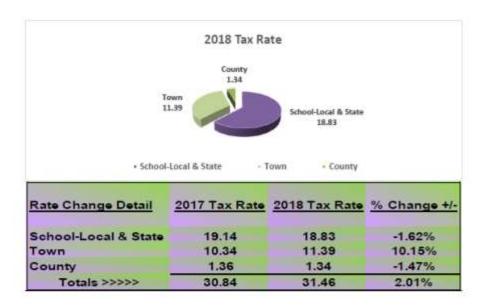

oupled to the school district's spending. However, the tax bills are issued and collected by the town, which is usually viewed by the public as being associated with increases to general municipal spending. This then leads Municipal officials to restrain spending increases more than they may have otherwise. If the school budget were to undergo the same scrutiny in future years as the General Government budget has currently, the town would most certainly be in a much stronger, more efficient position.

The existing outstanding Tax Revenue, which are the unpaid back taxes for the town are as follows: FY2016 uncollected Revenue is (\$241,841.44); FY2015 uncollected Revenue (\$149,820.10); FY2014 uncollected Revenue (\$66,049.32). The total outstanding prior tax year revenue is \$457,710.86.



Additionally, there have been concurrent trends of an aging population and a diminishing school population. More households now qualify for elderly exemptions than ever before. This restructure increased the tax burden on the middle-class and thus created increased pressure on younger middle-income families to relocate outside of the Peterborough community. These issues have become more pressing with each year that passes.

#### Population by age.

The median age for residents is 51; the highest populations are school aged children between K-12 and adults beyond the age of (55) including retirement.

The age group 20-34 are the smallest population and this is more than likely attributed to employment, entertainment and housing options. The primary focus of this community continues to be