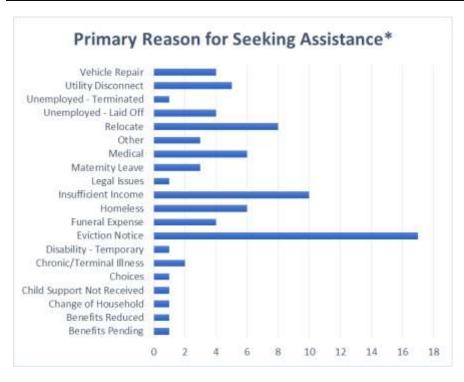

, in recognizing and protecting the historical and natural resources of Peterborough.

Respectfully submitted,
Peggy Shaughnessy, Chair
Melissa Stephenson, Secretary
Debby Kaiser
Dick Estes
Bruce Batten
Doug Ward
Tina Rapp
Sheila Kirkpatrick, Alternate
Tyler Ward, Select Board, liaison

# Human Services

In 2017 we assisted 80 households through the Human Services budget. Most of these households had minor children living at home and were headed up by working parents.



Each of these households required assistance with meeting their basic needs (shelter, heat, etc.) because of circumstances that were largely out of their control, or for unplanned expenses such as funeral costs or the repair of a vehicle which is their only means of transportation to and from work.



#### Human Services



In addition to aiding individuals, the Human Services budget also provides some financial support to organizations that deliver necessary services to low-income individuals and households. While the demands of individual requests have declined with the improved economy, requests by organizations have increased as the state and federal government has cut back on grants that support services such as mental health, home-based healthcare and food programs. Peterborough has a qualification process that these organizations must go through annually before they are granted financial support.

We cannot thank enough the many individuals and organizations which have provided the goods and services that town welfare cannot. The Human Services Fund which operates the Peterborough Food Pantry has als