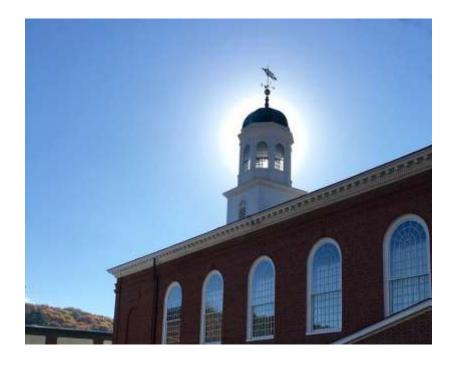

By ballot vote (Requires 2/3 vote).

Motion: Select Board Chair Barbara Miller moved the article; Select Board member Tyler Ward seconded the motion.

Ms. Miller spoke to the article. The Peterborough Town House is on the National and State Registers of Historic Places. It was built in 1918, replacing the building that was built in 1860 but destroyed by fire in 1916. It has been suggested that its design was inspired by Boston's Faneuil Hall and the unique architecture is described as American or Colonial versions of the Georgian style.

The Town House is in need of repair and remediation. Restoration of the building will be much too costly so it is the goal to rehabilitate the building in such a way that it can remain on the State and National Register of Historic Places.