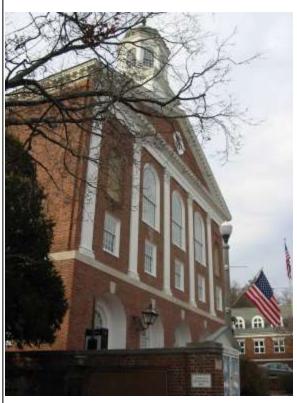

#### Select Board Tyler Ward Barbara A. Miller Ed Juengst

Town Administrator Rodney Bartlett

Population 6284 (US Census 2010)

Total area 38.1 square miles (0.4 sq. miles water) (37.7 sq. miles land)

Photo: Peterborough Town House

By ballot vote (Requires 2/3 vote).

Motion: Select Board Chair Barbara Miller moved the article; Select Board member Tyler Ward seconded the motion.

Ms. Miller spoke to the article. The Peterborough Town House is on the National and State Registers of Historic Places. It was built in 1918, replacing the building that was built in 1860 but destroyed by fire in 1916. It has been suggested that its design was inspired by Boston's Faneuil Hall and the unique architecture is described as American or Colonial versions of the Georgian style.