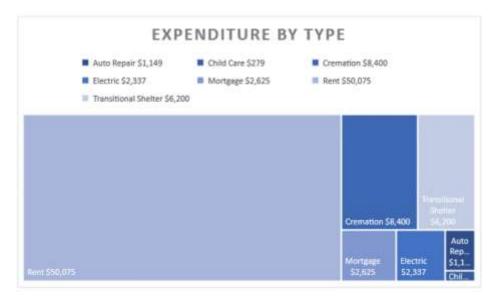

ees, and state agencies, in recognizing and protecting the historical and natural resources of Peterborough.

Respectfully submitted,
Peggy Shaughnessy, Chair
Melissa Stephenson, Secretary
Debby Kaiser
Dick Estes
Bruce Batten
Doug Ward
Tina Rapp
Sheila Kirkpatrick, Alternate
Tyler Ward, Select Board, liaison

# Human Services

In 2017 we assisted 80 households through the Human Services budget. Most of these households had minor children living at home and were headed up by working parents.



Each of these households required assistance with meeting their basic needs (shelter, heat, etc.) because of circumstances that were largely out of their control, or for unplanned expenses such as funeral costs or the repair of a vehicle which is their only means of transportation to and from work.



#### Human Services



In addition to aiding individuals, the Human Services budget also provides some financial support to organizations that deliver necessary services to low-income individuals and households. While the demands of individual requests have declined with the improved economy, requests by organizations have increased as the state and federal government has cut back on grants that support services such as mental health, home-based healthcare and food programs. Peterborough has a qualification process that these organizations must go through annually before they are granted financial support.

We cannot thank enough the many individuals and organizations which have provided the goods and services that town welfare cannot. The Human Services Fund which operates the Peterboro