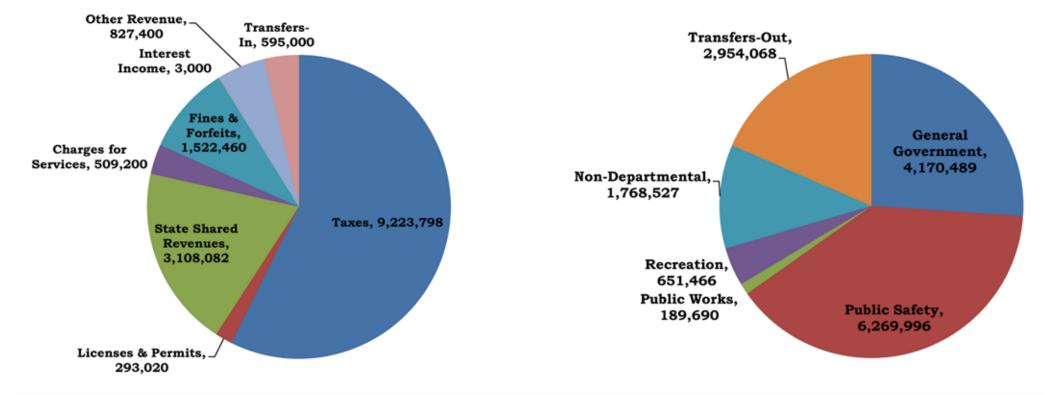

| 25 26 27 28 29 30 31                                                                                     |                     |
| OAK PARK TV: COM | MCAST CHANNELS 15 & 16                                                         | WW                                                                                                      | W.CI.OAK-PARK.MI.US                                                                             | GET SOCIAL WITH                                                                                     | I US! FACEBOOK & TWITTEF                                                                                 | R: CITYOFOAKPARK    |

# **2013-2014 GENERAL FUND BUDGET**

# REVENUE

# **EXPENDITURES**



### 2013 REAL PROPERTY TAX RATES

| School<br>District              | State<br>Education | City               | County<br>Transit | Community<br>College | Oakland<br>Intermediate | County           | Schools            | НСМА             | County<br>Parks & Rec. | Zoo              | Art              | Admin.<br>Fee    | Total<br>Levy      |
|---------------------------------|--------------------|--------------------|-------------------|----------------------|-------------------------|------------------|--------------------|------------------|------------------------|------------------|------------------|------------------|--------------------|
| BERKLEY<br>P.R.E.<br>NON-P.R.E  | 6.0000<br>6.0000   | 36.8734<br>36.8734 | 0.5900<br>0.5900  | 1.5844<br>1.5844     | 3.3690<br>3.3690        |