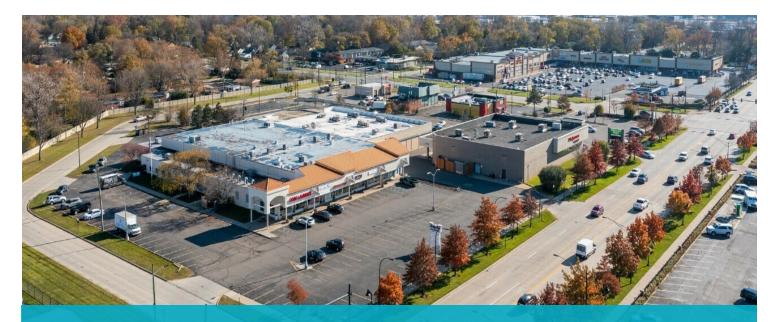

#### **DESCRIPTION**

33,847 SF shopping center in Oak Park with 1,680 SF to 3,360 SF available for lease.

#### **PROPERTY HIGHLIGHTS**

- 33,847 SF retail center
- 1,680 SF to 3,360 SF available
- Tremendous visibility
- Ample parking
- Aggressive lease rate

23300 Coolidge Hwy Oak Park, MI 48237