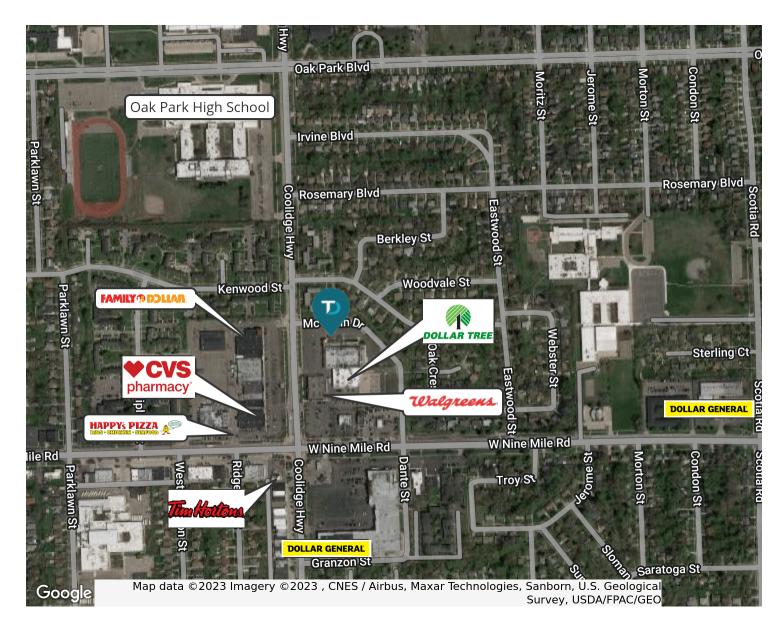

#### **LOCATION INFORMATION**

Located on the east side of Coolidge Hwy, one block north of W 9 Mile Rd

abattersby@thomasduke.com

cwhite@thomasduke.com

23300 Coolidge Hwy Oak Park, MI 48237