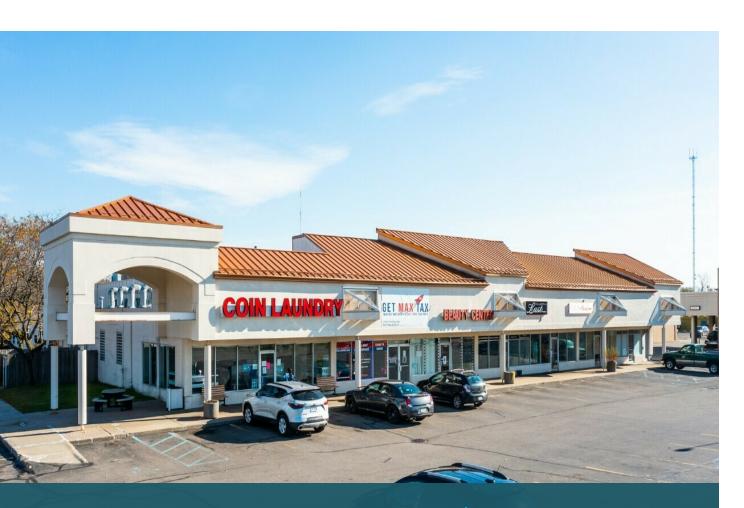

#### **DESCRIPTION**

33,847 SF shopping center in Oak Park with 1,680 SF to 3,360 SF available for lease.

#### **PROPERTY HIGHLIGHTS**

- 33,847 SF retail center
- 1,680 SF to 3,360 SF available
- Tremendous visibility
- Ample parking
- Aggressive lease rate

23300 Coolidge Hwy Oak Park, MI 48237

#### **LOCATION INFORMATION**

Located on the east side of Coolidge Hwy, one block north of W 9 Mile Rd

abattersby@thomasduke.com

cwhite@thomasduke.com

23300 Coolidge Hwy Oak Park, MI 48237