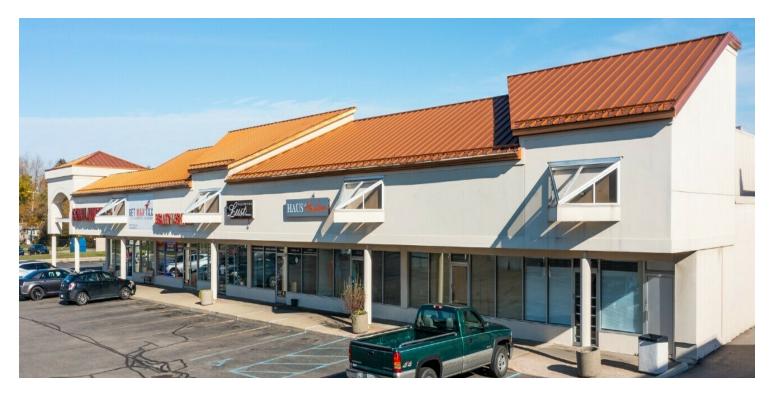

#### **DESCRIPTION**

33,847 SF shopping center in Oak Park with 1,680 SF to 3,360 SF available for lease.

#### **PROPERTY HIGHLIGHTS**

- 33,847 SF retail center
- 1,680 SF to 3,360 SF available
- Tremendous visibility
- Ample parking
- Aggressive lease rate

23300 Coolidge Hwy Oak Park, MI 48237

#### **AVAILABLE SPACES**

| SUITE  | TENANT    | SIZE (SF)        | LEASE TYPE | LEASE RATE    | DESCRIPTION |
|--------|-----------|------------------|------------|---------------|-------------|
| 23300A | Available | 1,680 - 3,360 SF | NNN        | \$12.00 SF/yr | -           |
| 23300B | Available | 1,680 - 3,360 SF | NNN        | \$12.00 SF/yr | -           |