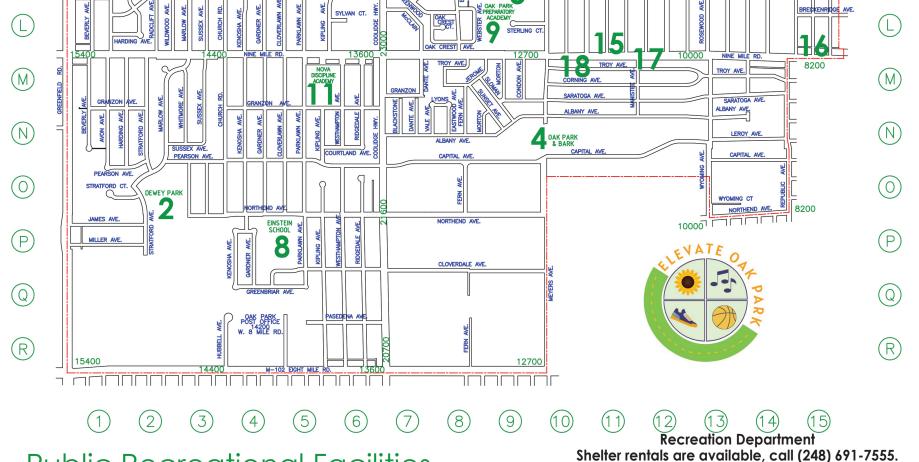

uty City Clerk, Recording Secretary

# Are you interested in serving on a board

or commission? There are 16 separate and independent Boards and Commissions in the City of Oak Park that operate in an advisory capacity to City Council and City Administration. To be eligible to serve the candidate must be a resident of the City of Oak Park for at least two years; be able to regularly attend the meetings; and be energized and willing to actively participate. Applications are accepted by January for February appointments and July for August appointments. Applications are available at the City Clerk's Office.

For more information visit **OakParkMI.gov** or contact Jo Lynn Williams, Deputy City Clerk and Director of Elections, via email at **ilwilliams@oakparkmi.gov**.



# City of Oak Park





# Public Recreational Facilities

- 1) Best Park
- (4) Oak Park & Bark
- (7) Victoria Park
- (10) Pepper School
- 13 Oak Park High School
- (16) Sherman Pocket Park

- 2) Dewey Park
- (5) David H. Shepherd Park
- (8) Einstein School
- 11) NOVA Discipline Academy
- 14 Municipal Pool
- (17) Nine Mile Linear Park

- (3) Key School / Park
- 6 Tyler Park
- (9) Oak Park Preparatory Academy
- (12) Charlotte M. Rothstein Park
- (15) Seneca Pocket Park
- (18) Nine Mile Connector Park

# 2024 Curbside Leaf Collection Dates





# 2024 Street Sweeping

M-102 EIGHT MILE

**SECTION 1 - TUESDAY** 

**SECTION 2 - WEDNESDAY** 

**SECTION 3 - THURSDAY** 

**SECTION 4 - FRIDAY** 

**SECTION 5 - MONDAY** 

# **NOTES**

- SWEEPING WILL TAKE PLACE IN THE **MONTHS OF APRIL THROUGH SEPTEMBER** 
  - SWEEPING WI