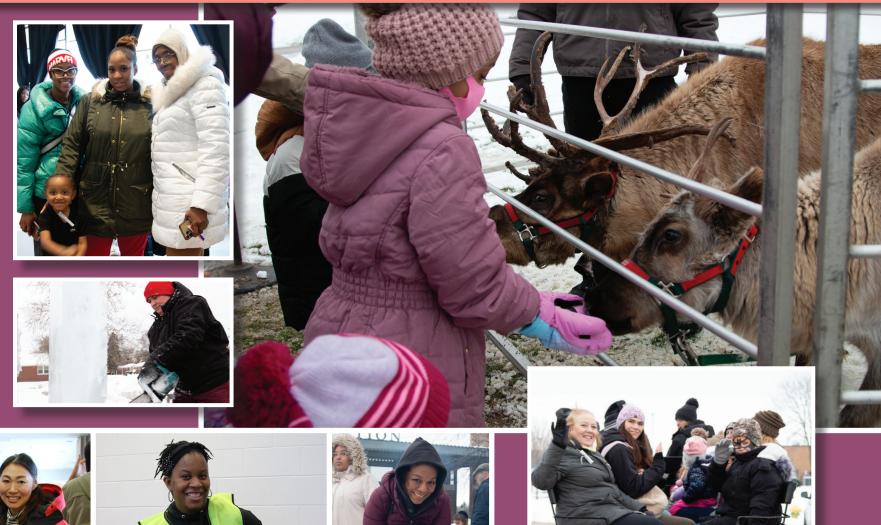

# **Attend Council Meetings**

City Council meets the first and third Monday at 7 p.m. in City Hall Council Chambers at 14000 Oak Park Blvd., Oak Park, Ml. Occasionally, a meeting is rescheduled when it conflicts with the observance of a holiday. Meeting dates for 2023 are:

Monday, February 5 Monday, February 19 Monday, April 15

Monday, August 5 Monday, September 16 Monday, October 7 Monday, October 21 Monday, November 4 Monday, December 2 Monday, December 16

# Watch City Council Meetings Live

an archived meeting, visit the City's YouTube channel @CityOfOakPark. To obtain an agenda or view the meeting minutes, visit the City Clerk's Department on the City's website at http://www.OakParkMl.gov. Links to these items can also be found on the bottom of the website's home page.

# January









| SUNDAY                  | MONDAY                                                                                                                                          | TUESDAY                                                                                 | WEDNESDAY                                                   | THURSDAY                                                                                                                          | FRIDAY                                                                         | SATURDAY                                                                                         |
|-------------------------|-------------------------------------------------------------------------------------------------------------------------------