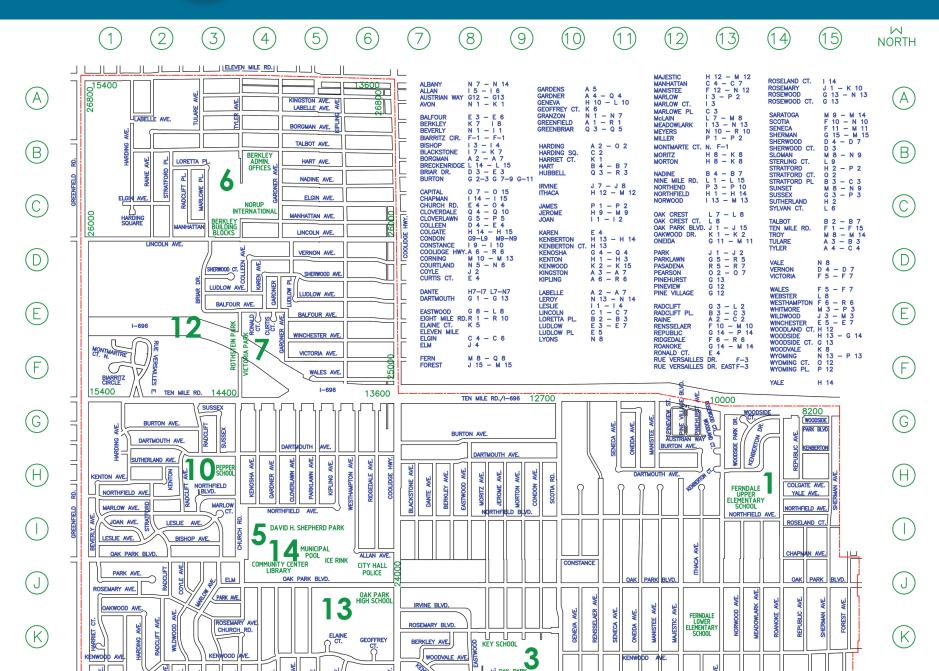

eputy City Clerk, Recording Secretary

# Are you interested in serving on a board

or commission? There are 16 separate and independent Boards and Commissions in the City of Oak Park that operate in an advisory capacity to City Council and City Administration. To be eligible to serve the candidate must be a resident of the City of Oak Park for at least two years; be able to regularly attend the meetings; and be energized and willing to actively participate. Applications are accepted by January for February appointments and July for August appointments. Applications are available at the City Clerk's Office.

For more information visit **OakParkMI.gov** or contact Jo Lynn Williams, Deputy City Clerk and Director of Elections, via email at **ilwilliams@oakparkmi.gov**.



# City of Oak Park





# Public Recreational Facilities

- 1) Best Park
- (4) Oak Park & Bark
- (7) Victoria Park
- (10) Pepper School
- 13 Oak Park High School
- (16) Sherman Pocket Park

- 2) Dewey Park
- (5) David H. Shepherd Park
- (8) Einstein School
- 11) NOVA Discipline Academy
- 14 Municipal Pool
- (17) Nine Mile Linear Park

- (3) Key School / Park
- 6 Tyler Park
- (9) Oak Park Preparatory Academy
- (12) Charlotte M. Rothstein Park
- (15) Seneca Pocket Park
- (18) Nine Mile Connector Park

# 2024 Curbside Leaf Collection Dates





# 2024 Street Sweeping

M-102 EIGHT MILE

**SECTION 1 - TUESDAY** 

**SECTION 2 - WEDNESDAY** 

**SECTION 3 - THURSDAY** 

**SECTION 4 - FRIDAY** 

**SECTION 5 - MONDAY** 

# **NOTES**

- SWEEPING WILL TAKE PLACE IN THE **MONTHS OF APRIL THROUGH SEPTEMBER** 
  - SWEEPING