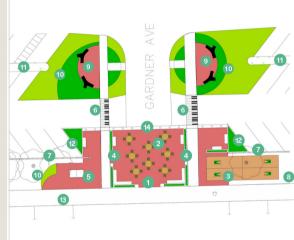

## Pocket Park & Seating at Gardner Avenue

Proposed Amenities

- Multi-functional public space
  Movable chairs & tables
  Corn-hole gaming area
  String lighting
  Ping pong playing area
  Decorative crosswalk
  Mural on the south wall
  Bike racks and bike repair station
  Seating area with twig benches
- 10. Landscape buffer see page 3
- 11. Bioswales see page 3
- 12. Planters with built-in benches see page 3
- 13.10-foot paved path see page 3
- 14. Bollard | Street lighting see page 3