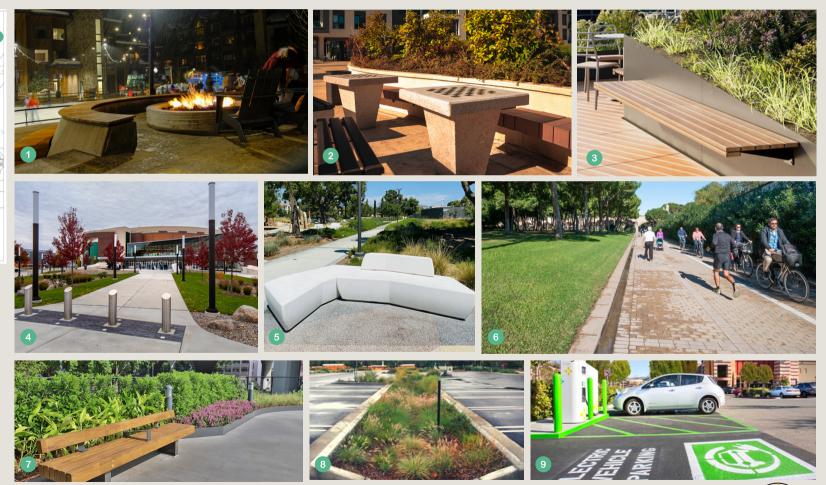

## Pocket Park & Seating at Gardner Avenue

Proposed Amenities

- Multi-functional public space
  Movable chairs & tables
  Corn-hole gaming area
  String lighting
  Ping pong playing area
  Decorative crosswalk
  Mural on the south wall
  Bike racks and bike repair station
  Seating area with twig benches
- 10. Landscape buffer see page 3
- 11. Bioswales see page 3
- 12. Planters with built-in benches see page 3
- 13.10-foot paved path see page 3
- 14. Bollard | Street lighting see page 3

Public Space and Seating Areas at Tyler Avenue

Proposed Amenities

- 1. Fire-pit seating area
- 2. Outdoor chess table set
- 3. Planter with built-in bench
- 4. Bollard | Street lighting
- 5. Seating area with "Rune" benches
- 6.10-foot paved path
- 7. Landscape buffer
- 8. Bioswales
- 9. Electrical vehicle charging station; level 3
- 10. Mural on the south wall -see page 2  $% \left( {{\left[ {{{\rm{A}}} \right]}_{{\rm{A}}}}} \right)$