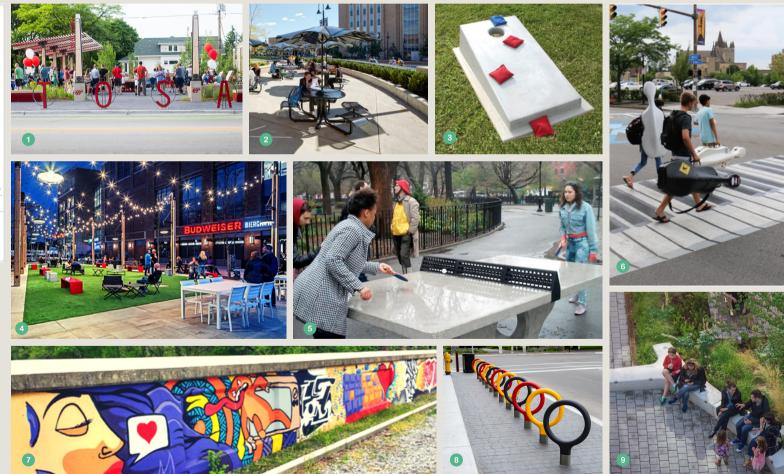

## Pocket Park & Seating at Gardner Avenue

Proposed Amenities

- Multi-functional public space
  Movable chairs & tables
  Corn-hole gaming area
  String lighting
  Ping pong playing area
  Decorative crosswalk
  Mural on the south wall
  Bike racks and bike repair station
  Seating area with twig benches
- 10. Landscape buffer see page 3
- 11. Bioswales see page 3
- 12. Planters with built-in benches see page 3
- 13.10-foot paved path see page 3
- 14. Bollard | Street lighting see page 3

Public Space and Seating Areas at Tyler Avenue

Proposed Amenities

- 1. Fire-pit seating area
- 2. Outdoor chess table set
- 3. Planter with built-in bench
- 4. Bollard | Street lighting
- 5. Seating area with "Rune" benches
- 6.10-foot paved path
- 7. Landscape buffer
- 8. Bioswales
- 9. Electrical vehicle charging station; level 3
- 10. Mural on the south wall -see page 2  $% \left( {{\left[ {{{\rm{A}}} \right]}_{{\rm{A}}}}} \right)$