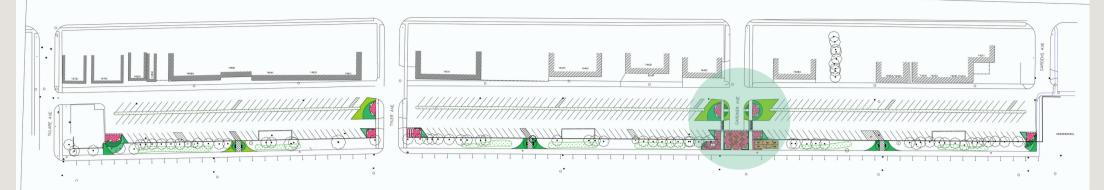

## Pocket Park & Seating at Gardner Avenue

Proposed Amenities

- Multi-functional public space
  Movable chairs & tables
  Corn-hole gaming area
  String lighting
  Ping pong playing area
  Decorative crosswalk
  Mural on the south wall
  Bike racks and bike repair station
  Seating area with twig benches
- 10. Landscape buffer see page 3
- 11. Bioswales see page 3
- 12. Planters with built-in benches see page 3
- 13.10-foot paved path see page 3
- 14. Bollard | Street lighting see page 3

Public Space and Seating Areas at Tyler Avenue

Proposed Amenities

- 1. Fire-pit seating area
- 2. Outdoor chess table set
- 3. Planter with built-in bench
- 4. Bollard | Street lighting
- 5. Seating area with "Rune" benches
- 6.10-foot paved path
- 7. Landscape buffer
- 8. Bioswales
- 9. Electrical vehicle charging station; level 3
- 10. Mural on the south wall -see page 2  $% \left( {{\left[ {{{\rm{A}}} \right]}_{{\rm{A}}}}} \right)$