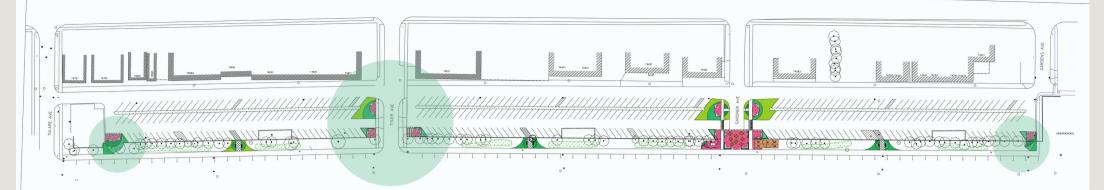

PROPOSED IMPROVEMENTS: WATER TOWER SOCIAL DISTRICT PARKING LOT & PUBLCI SPACES | OAK PARK, MI