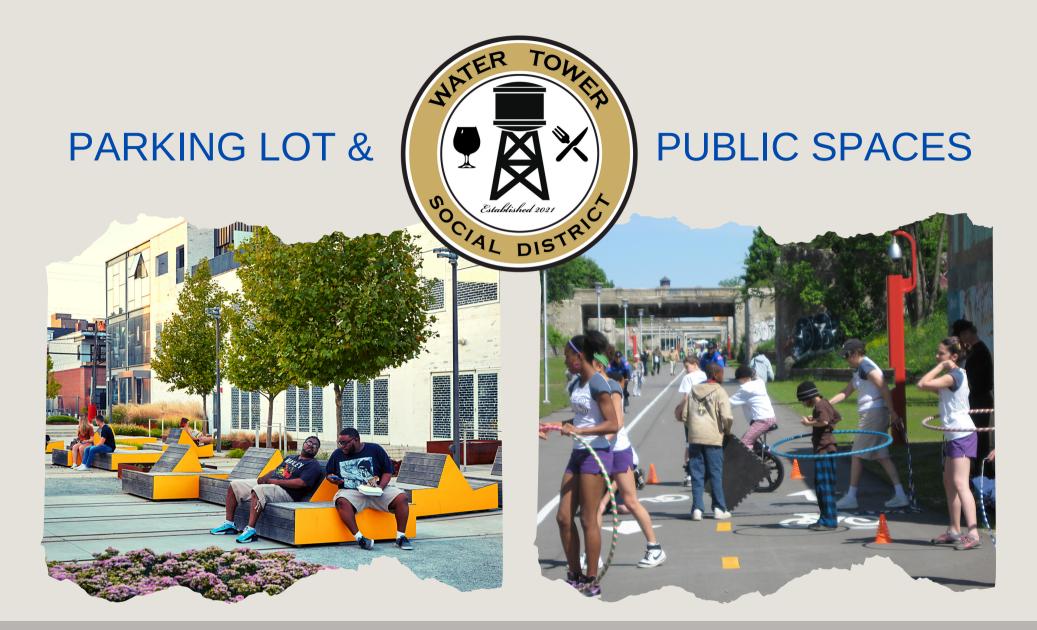

PROPOSED IMPROVEMENTS: WATER TOWER SOCIAL DISTRICT PARKING LOT & PUBLCI SPACES | OAK PARK, MI