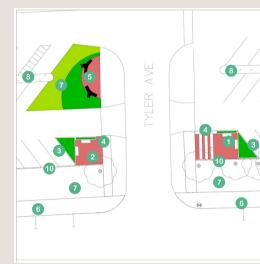

Public Space and Seating Areas at Tyler Avenue

Proposed Amenities

- 1. Fire-pit seating area
- 2. Outdoor chess table set
- 3. Planter with built-in bench
- 4. Bollard | Street lighting
- 5. Seating area with "Rune" benches
- 6.10-foot paved path
- 7. Landscape buffer
- 8. Bioswales
- 9. Electrical vehicle charging station; level 3
- 10. Mural on the south wall -see page 2  $% \left( {{\left[ {{{\rm{A}}} \right]}_{{\rm{A}}}}} \right)$