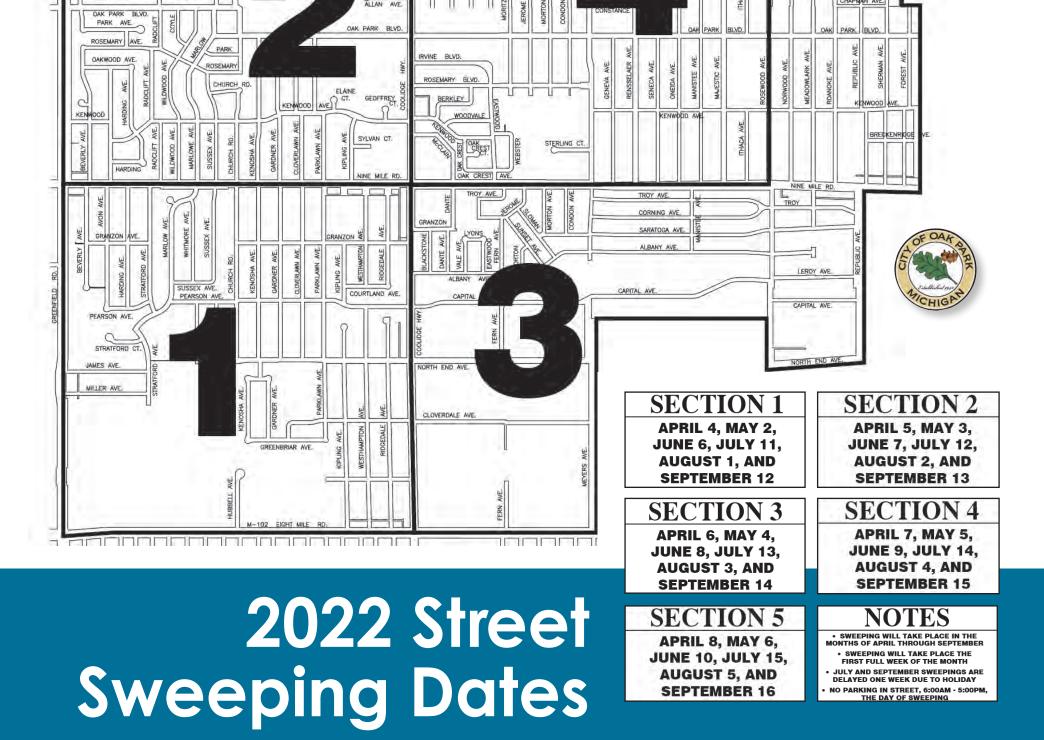

ate. Applications are accepted by January for February appointments and July for August appointments. Applications are available at the City Clerk's Office.

For more information visit **OakParkMI.gov** or contact Lisa Vecchio, Deputy City Clerk and Director of Elections, via email at **LVecchio@OakParkMI.gov**.



## City of Oak Park





#### **Public Recreational Facilities**

- 1 Best Park
- 4 Lessenger School / Park
- 7 Victoria Park
- 10 Pepper School
- (13) Oak Park High School

- 2) Dewey Park
- 5 David H. Shepherd Park
- 8) Einstein School
- (1) OPHS Freshman Institute
- (14) Municipal Pool
- (16) Sherman Pocket Park

- 3 Key Park
- 6 Tyler Park
- (9) Oak Park Preparatory Academy
- (12) Charlotte M. Rothstein Park
- 15 Seneca Pocket Park

## 2022 Curbside Leaf Collection Dates







#### Snow Emergencies WHAT YOU SHOULD KNOW

#### When is a Snow Emergency Declared?

A snow emergency is declared when four or more inches of snow falls or other hazardous conditions necessitate. When a snow emergency is declared, parking is not permitted on City streets until the snow emergency has been lifted. This allows for the Department of Public Works to efficiently clear the roadways.

#### What Should You Do During a Snow Emergency?

Until the Snow Emergency has been lifted by City Manager Erik Tungate, all vehicles must be removed from curbside and parked off street. The City has eight areas within the City designated for overflow parking, they are:

- = Eleven Mile Off-Street Parking Lots
- Victoria Park Parking Lots
- Shepherd Park Parking Lots

- City Complex Parking Lots