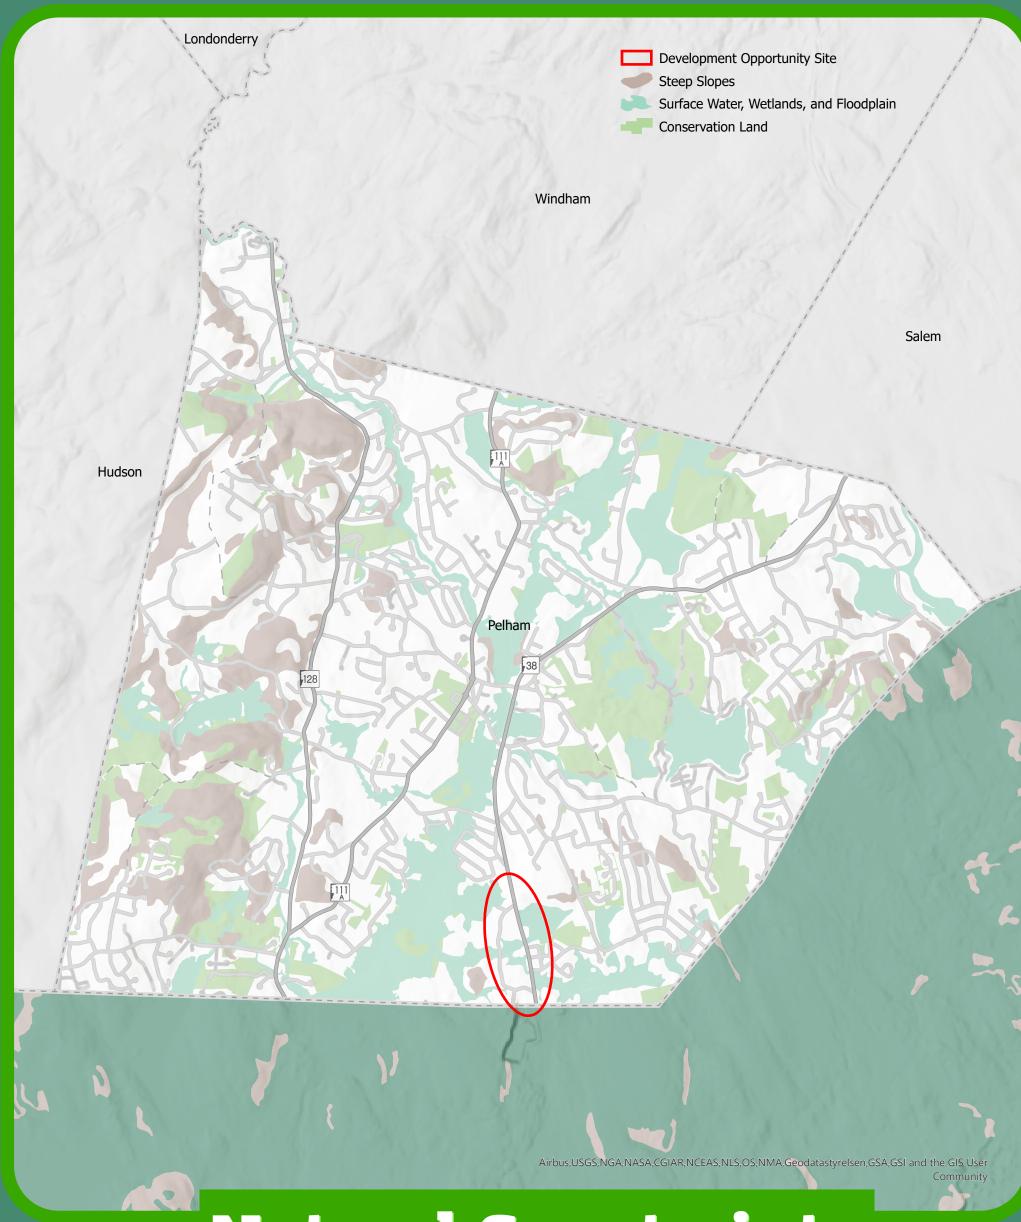

## **OPPORTUNITY SITES PELHAM**

These sites were selected by community staff and steering committee members as those

with the highest current potential for development, redevelopment, and reinvestment.

**Natural Constraints** 

## Infrastructure

A cluster of industrial-zoned parcels along and off Bridge Street near the state line, many of which are undeveloped, offers many development opportunities. The area is relatively flat but contains several water bodies – for which flood hazards and wetlands would poise some development challenges. Town water and sewer are not available to most of Pelham, including this area.