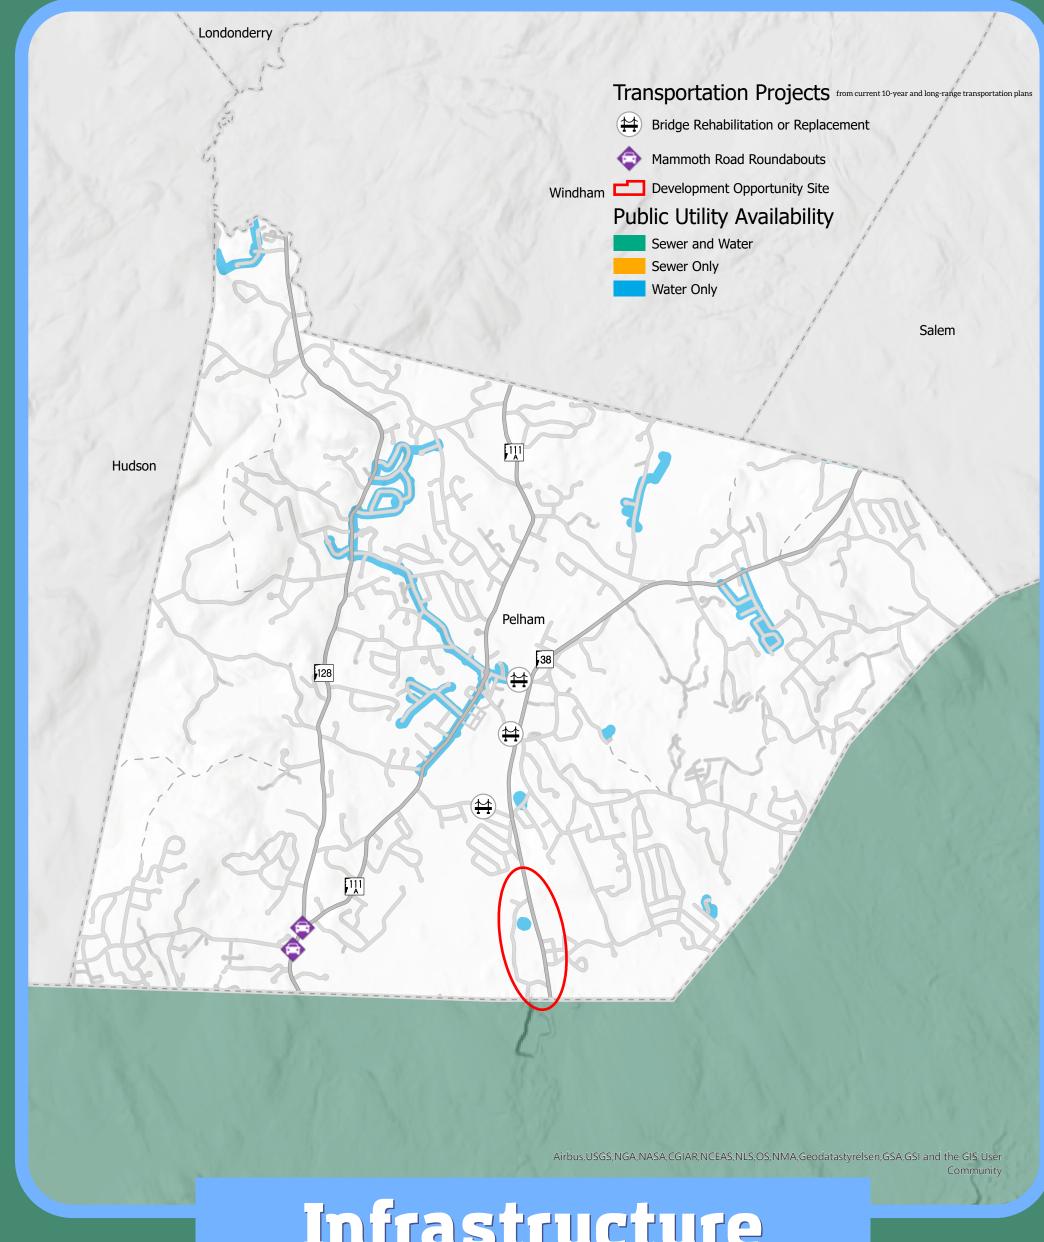

## Infrastructure

A cluster of industrial-zoned parcels along and off Bridge Street near the state line, many of which are undeveloped, offers many development opportunities. The area is relatively flat but contains several water bodies – for which flood hazards and wetlands would poise some development challenges. Town water and sewer are not available to most of Pelham, including this area.