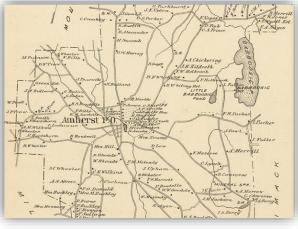

#### From the Bookshelves to the Public: GIS Apps by the Amherst, NH Heritage Commission

This webinar will showcase three custom apps created for the Amherst Heritage Commission by NRPC.

Each app takes a unique, map-centric approach to explore Amherst's history and heritage sites.