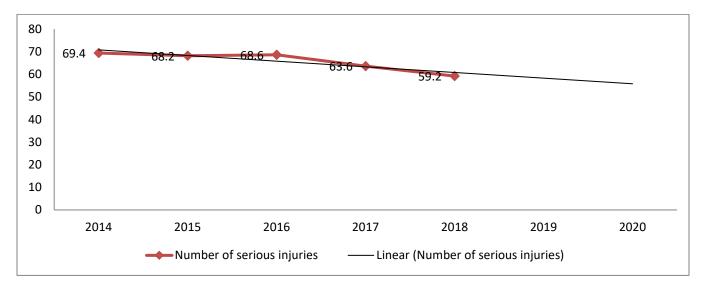

| 2010 | N/A        | N/A      | 724      | N/A      | 70               | N/A     |
| 2011 | 462        | 462.0    | 727      | 791.6    | 79               | 74.2    |
| 2012 | 623        | 542.5    | 819      | 785.2    | 78               | 75.6    |
| 2013 | 489        | 524.7    | 761      | 784.4    | 65               | 73.2    |
| 2014 | 451        | 506.3    | 638      | 733.8    | 55               | 69.4    |
| 2015 | 459        | 496.8    | 607      | 710.4    | 64               | 68.2    |
| 2016 | 477        | 499.8    | 669      | 698.8    | 81               | 68.6    |
| 2017 | 410        | 457.2    | 374      | 609.8    | 53               | 63.6    |
| 2018 | 478        | 455.0    | 478      | 553.2    | 43               | 59.2    |

# NUMBER OF SERIOUS INJURIES & TRENDLINE



#### **Rate of Serious Injuries**

The Rate of Serious Injuries is calculated by applying an estimate of annual travel in the state to the serious injury totals for the same year. As was done for fatality rates, serious injury crash data is combined with HPMS data to produce a rate of serious injuries per 100 Million VMT. This value is further aggregated into five-year averages to identify longer-term trends and reduce the impacts of the variability of the data.

The trendline projection for 2020 is just below the 5-year moving average of 3.57. The serious injury rate target is set at 3.50, a moderate decline from the 2019 target of 3.60.

|      | State of NH   |            |          |          | NRPC Region     |         |
|------|---------------|------------|----------|----------|---