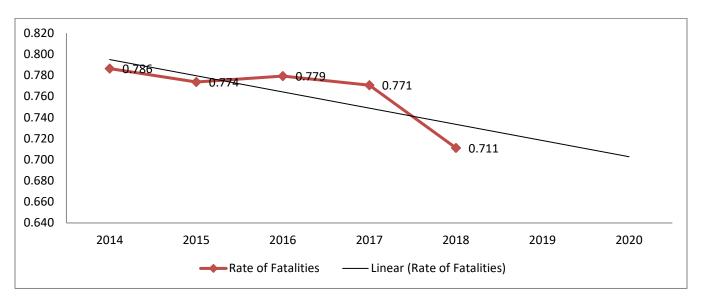

|
| 2012 | 0.838                 | 0.886             | 0.751                 | 0.635             |  |  |  |
| 2013 | 1.046                 | 0.884             | 1.000                 | 0.674             |  |  |  |
| 2014 | 0.732                 | 0.861             | 0.808                 | 0.786             |  |  |  |
| 2015 | 0.871                 | 0.839             | 0.739                 | 0.774             |  |  |  |
| 2016 | 1.009                 | 0.899             | 0.598                 | 0.779             |  |  |  |
| 2017 | 0.746                 | 0.881             | 0.707                 | 0.771             |  |  |  |
| 2018 | 1.067                 | 0.885             | 0.702                 | 0.711             |  |  |  |

### **FATALITIES RATES PER MILLION VMT & TRENDLINE**



*Number of Serious Injuries* Serious injuries are defined currently as those that are designated as "A" or "4 Incapacitating" on the crash report form used by the New Hampshire Department of Safety (State of New Hampshire Uniform Police Traffic Crash Report, 2007). This includes injuries that involve severe lacerations, broke or distorted limbs, skull fracture, crushed chest, internal injuries, unconscious when taken from the accident scene, or unable to leave the accident scene without assistance.

Data for years prior to 2017 come from the legacy crash database maintained by NH Department of Safety. Beginning in 2017, the NH VISION database is utilized. This newly implemented system updates a series of legacy systems that maintain information including crashes, traffic violations, driv