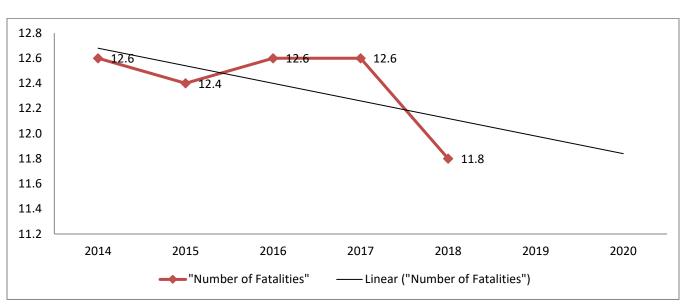

|  |
| 2007 | 129         | n/a     | 17          | N/A     |  |  |  |
| 2008 | 138         | n/a     | 13          | N/A     |  |  |  |
| 2009 | 110         | n/a     | 4           | N/A     |  |  |  |
| 2010 | 128         | n/a     | 13          | N/A     |  |  |  |
| 2011 | 90          | 119.0   | 9           | 11.2    |  |  |  |
| 2012 | 108         | 114.8   | 12          | 10.2    |  |  |  |
| 2013 | 135         | 114.2   | 16          | 10.8    |  |  |  |
| 2014 | 95          | 111.2   | 13          | 12.6    |  |  |  |
| 2015 | 114         | 108.4   | 12          | 12.4    |  |  |  |
| 2016 | 136         | 117.6   | 10          | 12.6    |  |  |  |
| 2017 | 102         | 116.4   | 12          | 12.6    |  |  |  |
| 2018 | 147         | 118.8   | 12          | 11.8    |  |  |  |



### **NUMBER OF FATALITIES & TRENDLINE**

#### **Rate of Fatalities**

FARS data is combined with data from the Highway Performance Monitoring System (HPMS) which provides annual Vehicle Miles of Travel (VMT) at the State and community level to develop the next safety target. Combining the total number of fatalities in a particular year with the aggregated volume of travel in the state during that same year provides a fatality rate per 100 Million VMT. This data is then aggregated into 5-year averages. This average has shown a decline over the past four years to 0.711 fatalities per 100M VMT, following a spike in year one of the 5-year average. The trendline to 2020 reaches around .710, which becomes the target. The adopted target for 2019 was .771.

|      | State of NI           | H