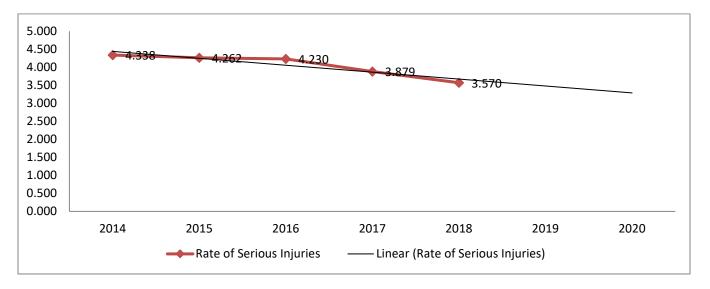

| N/A      | 4.321           | N/A     |
| 2011 | 3.632         | 3.632      | 6.223    | 6.164    | 5.009           | 4.589   |
| 2012 | 4.207         | 3.920      | 6.090    | 6.118    | 4.878           | 4.714   |
| 2013 | 4.066         | 3.969      | 6.079    | 6.160    | 4.063           | 4.574   |
| 2014 | 3.903         | 3.952      | 5.658    | 5.918    | 3.420           | 4.338   |
| 2015 | 3.794         | 3.921      | 5.425    | 5.895    | 3.942           | 4.262   |
| 2016 | 3.709         | 3.936      | 5.186    | 5.687    | 4.847           | 4.230   |
| 2017 | 3.342         | 3.763      | 4.457    | 5.361    | 3.124           | 3.879   |
| 2018 | 3.303         | 3.610      | 4.016    | 4.948    | 2.517           | 3.570   |

### **SERIOUS INJURY RATES PER VMT & TRENDLINE**



#### Number of Non-Motorized Fatalities and Serious Injuries

This performance measure utilizes data from both NHTSA's FARS database and the State Crash Records Database which is maintained by the New Hampshire Department of Safety. Each dataset is queried for non-motorized vehicle crashes and the results are tabulated below. This data can be analyzed at the state, regional, municipal, or corridor level.

For data prior to 2017 there is little variability between the two data sources for statewide data. For regional non-motorized injuries there is wide variability from year to year, as can be typical for low-incidence occurrences for any data category. Because the non-motorized fatalities/serious injuries declined to 2 in 2018 from higher levels in the previous four years, the 5-year ave