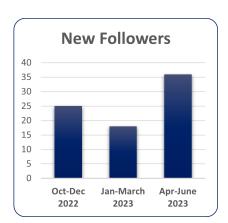

## Total Followers (as of 6/30/23): 828

Page Likes = # of new likes of FB page
Page Visits = # of time FB page was visited
Total Reach = # of accounts that saw any content from page or about page

\*Note: Oct-Dec 2022 numbers are inflated due to Milford Community Engagement Effort