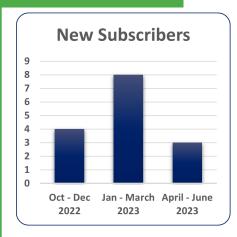

## **NEWSLETTER**

### Total Subscribers: 399

| Month | Top Newsletter Content Last Quarter   |
|-------|---------------------------------------|
| April | Grants and Funding Opportunities      |
| May   | NRPC Strategic Plan Survey            |
| June  | Household Hazardous Waste Collections |