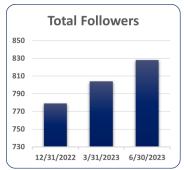

## Total Followers (as of 6/30/23): 828

Page Likes = # of new likes of FB page
Page Visits = # of time FB page was visited
Total Reach = # of accounts that saw any content from page or about page

\*Note: Oct-Dec 2022 numbers are inflated due to Milford Community Engagement Effort