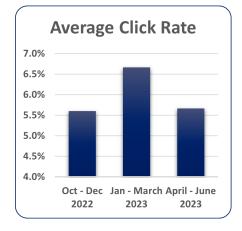

## **FACEBOOK**

## Total Followers (as of 6/30/23): 828

Page Likes = # of new likes of FB page
Page Visits = # of time FB page was visited
Total Reach = # of accounts that saw any content from page or about page

\*Note: Oct-Dec 2022 numbers are inflated due to Milford Community Engagement Effort

| Month | Top Posts Last Quarter                                                                              |
|-------|-----------------------------------------------------------------------------------------------------|
| April | Hey Wilton! Did you take the survey yet? The Wilton Planning Board is seeking input from residents  |
| May   | SATURDAY! Don't miss out on this unique event happening 5/13 from 8-noon at 25 Crown Street, Nashua |
| June  | The 2023 traffic counting season is in full swing                                                   |