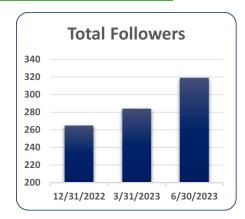

# Total Followers (as of 6/30/23): 319

| Month | Top Posts Last Quarter                                                                                       |  |
|-------|--------------------------------------------------------------------------------------------------------------|--|
| April | NRPC is hiring!! See the job postings with qualifications, salary, and how to apply here: nashaurpc.org/jobs |  |
| May   | Thank you to all that helped make NRPC's 38th Annual Forum at LaBelle Winery a success                       |  |
| June  | The 2023 traffic counting season is in full swing                                                            |  |