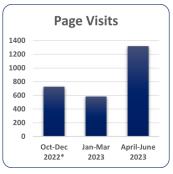

## Total Followers (as of 6/30/23): 828

Page Likes = # of new likes of FB page
Page Visits = # of time FB page was visited
Total Reach = # of accounts that saw any content from page or about page

\*Note: Oct-Dec 2022 numbers are inflated due to Milford Community Engagement Effort