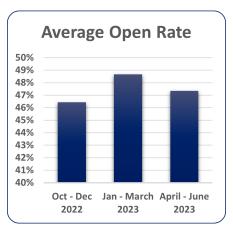

## Total Followers (as of 6/30/23): 828

Page Likes = # of new likes of FB page
Page Visits = # of time FB page was visited
Total Reach = # of accounts that saw any content from page or about page

\*Note: Oct-Dec 2022 numbers are inflated due to Milford Community Engagement Effort