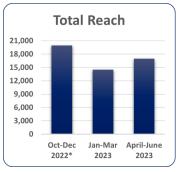

## Total Followers (as of 6/30/23): 828

Page Likes = # of new likes of FB page
Page Visits = # of time FB page was visited
Total Reach = # of accounts that saw any content from page or about page

\*Note: Oct-Dec 2022 numbers are inflated due to Milford Community Engagement Effort