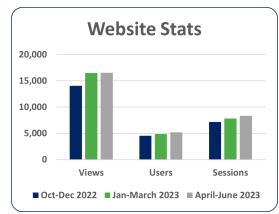

# QUARTERLY WEB ANALYTICS | April - June 2023

### **WEBSITES**

#### nashuarpc.org

|    | Top Website Page Views                                             | <b>16,546</b><br>100% of total |
|----|--------------------------------------------------------------------|--------------------------------|
| 1  | /                                                                  | 3,464                          |
| 2  | /energyenvironment/household_hazardous_waste_collections/index.php | 1,328                          |
| 3  | /gismapping/index.php                                              | 826                            |
| 4  | /gismapping/tax_maps/litchfield_tax_maps.php                       | 818                            |
| 5  | /about_nrpc/our_regioncommunities/envision_milford/index.php       | 749                            |
| 6  | /gismapping/tax_maps/mont_vernon_tax_maps.php                      | 663                            |
| 7  | /about_nrpc/nrpc_staff.php                                         | 361                            |
| 8  | /about_nrpc/index.php                                              | 318                            |
| 9  | /gismapping/tax_maps/pelham_tax_maps.php                           | 288                            |
| 10 | /about_nrpc/our_regioncommunities/wilton_hop_grant/index.php       | 267                            |