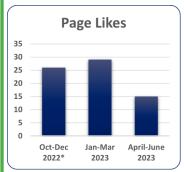

## Total Followers (as of 6/30/23): 828

Page Likes = # of new likes of FB page
Page Visits = # of time FB page was visited
Total Reach = # of accounts that saw any content from page or about page

\*Note: Oct-Dec 2022 numbers are inflated due to Milford Community Engagement Effort