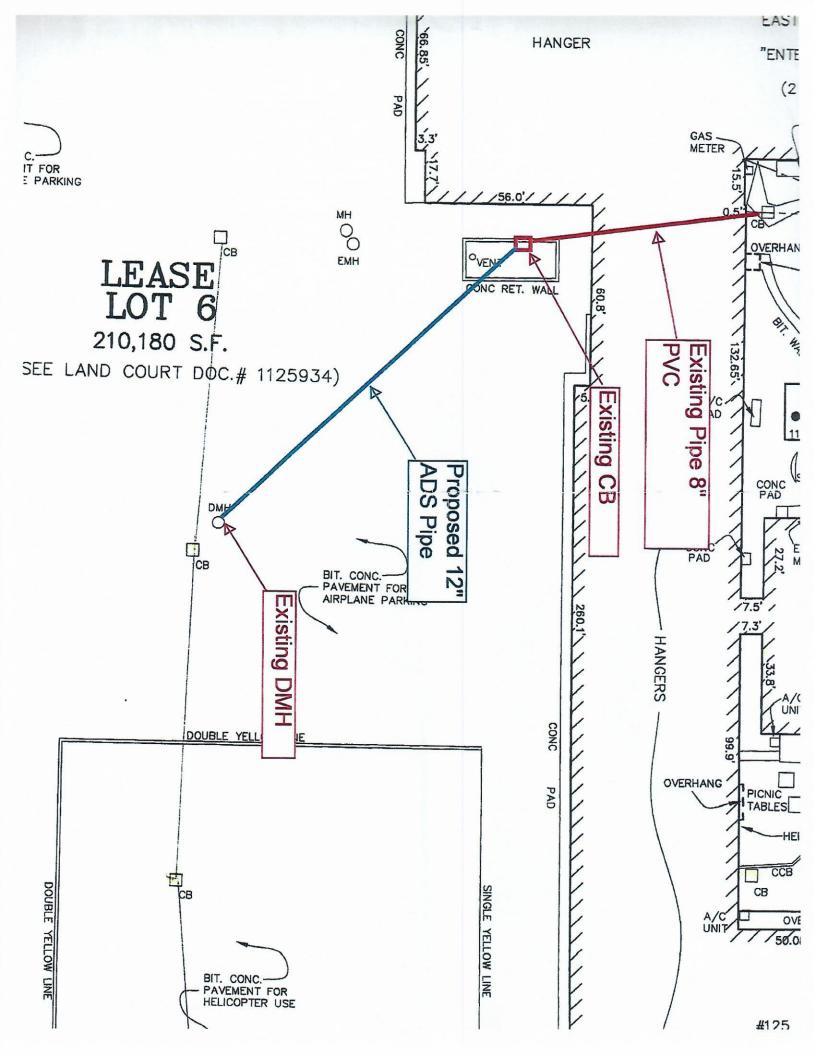

#### 5. NEW BUSINESS

- Payment request #6, AIP No. 3-25-0037-041-2020 (environmental assessment, phase I)
- Flight Level request to address drainage improvements

#### 6. CORRESPONDENCE:

- 4-26-21 ltr. from M. Peavey, of *Aerial Productions*, to R. Maguire, re: request for Department of Defense support
- 4-28-21 ltr. from R. Maguire to C. Donovan, of *Boston Executive Helicopters, LLC* (BEH), re: payment received for default and DC-3 apron/west apron leases, credit balance
- Payment request #6, AIP No. 3-25-0037-041-2020 (environmental assessment, phase I)
- 5-3-21 ltr from Attorney M. Makarious, of the NAC, to Attorney E. Loeffler, of *BEH*, re: Norwood Memorial Airport/BEH
- 5-6-21 ltr from Attorney N. Burlingham, representing *Flight Level*, to the NAC, re: *Flight Level* request for authorization to address drainage improvements
- 5-7-21 ltr from R. Maguire, to J. Merck, of FAA, re: independent fee estimate and record of negotiations for the following grant project: taxiway D construction and removal of obstructions from runway approaches
- 5-7-21 ltr from Attorney N. Hartzell, representing *Flight Level*, to Attorney M. Makarious, representing the NAC, re: *Flight Level Norwood, LLC* et al v. *Boston Executive Helicopters, LLC*, CA Nos. 1582CV00213 and 1582CV01637; and the 4-28-21 NAC meeting
- 5-11-21 e-mail from T. McDonough, to R. Maguire, re: BMA payments in lieu of taxes