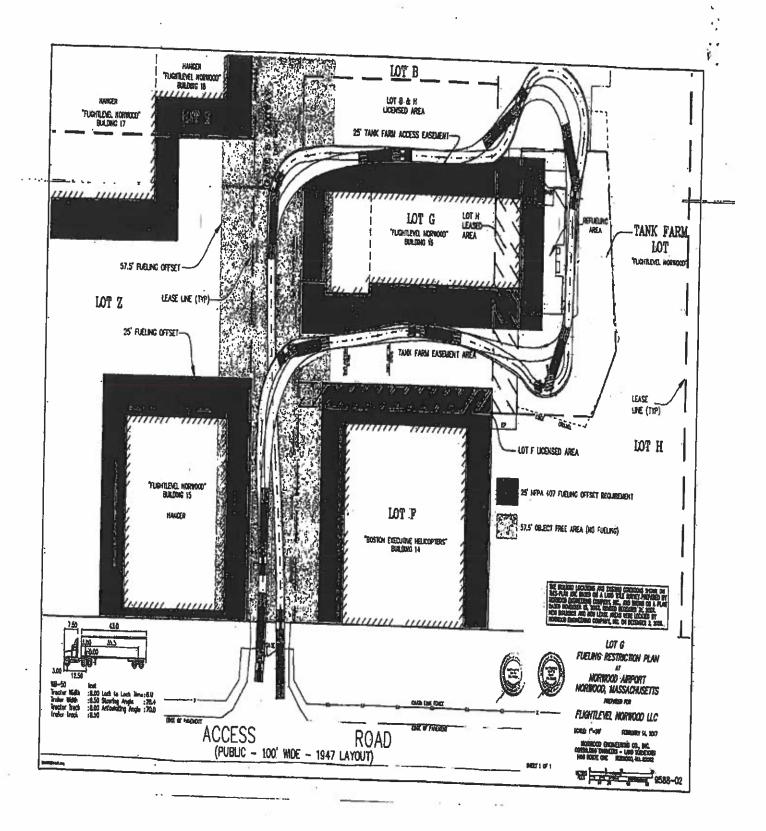

#### **OLD BUSINESS**

 Boston Executive Helicopters' (BEH) request for placement of storage containers and office on DC-3 and west aprons

Chris Donovan put the plan together and would like the plan to stand. The Commission and Attorney Makarious discussed legal issues, and the Commission asked for clarification on the types and location of containers. The Commission tabled a decision on two trailer locations pending clarification with a vote on the trailer on the DC3 ramp.

On a motion by Mr. Sheehan and seconded by Mr. Corcoran, the Commission voted 3/0 by roll call to allow BEH to put a trailer on the DC3 ramp, per the plan, with the stipulation that BEH clarify the type of trailer, the Conservation agent gives approval, and that BEH adheres to any conditions that the Conservation agent puts on the permit for the trailer.