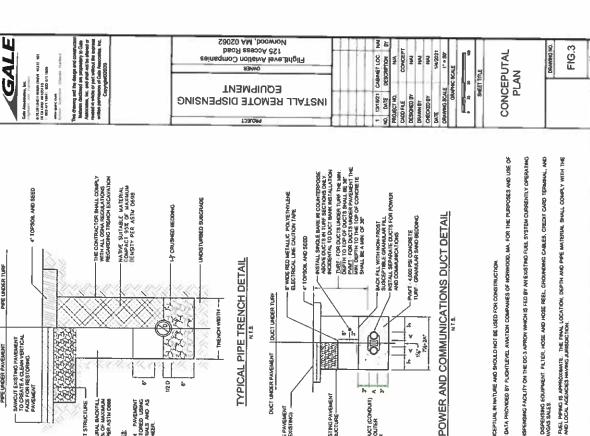

OULD NOT BE USED FOR CONSTRUCTION
- THIS PLAN HAS BEEN PREFARED USING BASE PLAN DATA PROVIDED BY FLICHTLEYEL AVATION COMPANIES OF NORWOOD, MA. FOR THE PLIBPOSES AND USE OF FLICHTLENEL AVAITON COMPANIES.
- THIS PLAN DEPICTS A FUTURE SELF-SERVE AVIGAS DEPENSING FACULTY ON THE LOT 7 APRON WHICH IS FED BY AN EXISTING FILE. INSTEM CURRENTLY OPERATING AT THE AMPORT
- THE NEW SATTELLIE CARNET SAULL MOUNDE NEW DEFINISHED ECUPMENT, FLIER, HOSE AND HOSE REEL, GROUNDING CARLES, CREDIT CARD TERMINAL, ASSOCIATED FOLIPMENT TO ALLOW SELF SERVICE NITUS SALES.
- THE LOCATION OF THE PROPOSED UNDERCROUND FIEL PERKS IS APPRIXIMATE. THE FINAL LOCATION, DEPTH AND PIPE MATERIAL SHALL COMPLY WITH THE APPLICABLE RECULATIONS OF ALL FEDERAL, STATE, AND LOCAL AGENCIES HAWND ARRENCION.

SYSTEM APPEARANCE (FACSIMILE)



PIPE UNDER TURF

SAWGUT EXISTING PAVEMENT TO CREATE A GLEAN VERTICAL FACE FOR RESTORING PAVEMENT PIPE UNDER PAVEMENT

120 b

D . DIAMETER OF PIPE.

PPES INSTALLED IN PAVEMENT APEAS SHALL BE RESTORED USING FAA APPROVED MATERIALS AND AS DIRECTED BY THE ENGINGER.

PHOPOGED (ELF-IETRAT PLES, PLAP AND EQUIPARIN (SEZ NOTE 4, ON THE MICET)

PRETALL APPROX. 285 LINEAR PERT OF OMEGAPLEY DOUBLE TRAC "FLEXIBLE UNDERGROUND PRIMED

TYPICAL PIPE TRENCH NOTES

STRUCTURAL BACKFILL COMPACT 85% OF MAXSALM DEMSITY PER ASTM D008 EXISTING PAVEMENT STRUCTURE





SYSTEM APPEARANCE (FACSIMILE)

### NOTES:

1. THE INFORMATION CONTAINED ON THIS PLAN IS CONCEPTUAL IN NATURE AND SHOULD MOT BE USED FOR CONSTRUCTION

6

A \* THE DUCT (CONDUIT) NOMINAL OUTER DAMETER

EXISTING PAVEMENT STRUCTURE

RESTORE PAVEMEN (MATC