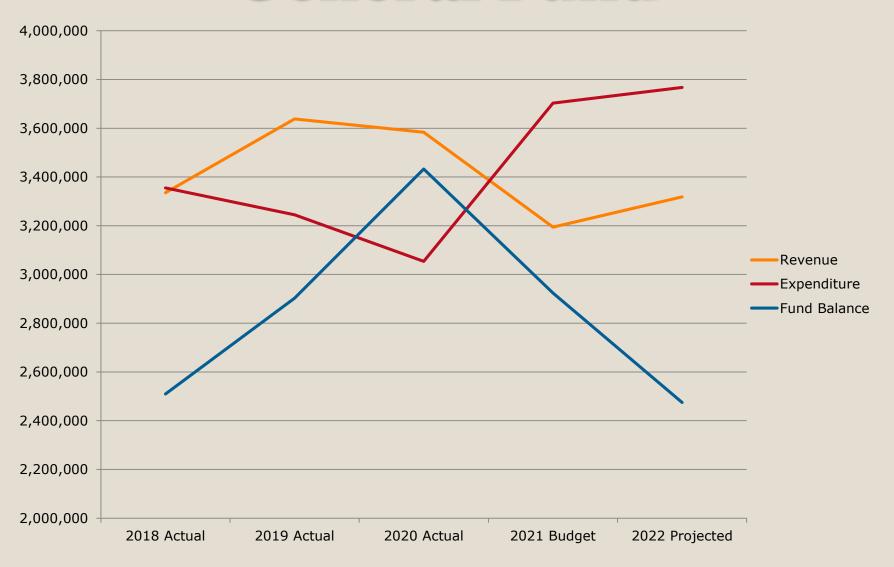

### 2021 General Fund

|                 | 2018      | 2019      | 2020      | 2021      | 2022      |
|-----------------|-----------|-----------|-----------|-----------|-----------|
|                 | Actual    | Actual    | Actual    | Budget    | Projected |
| Revenue         | 3,335,380 | 3,638,252 | 3,583,754 | 3,194,210 | 3,318,350 |
| Expenditures    | 2,409,832 | 2,845,789 | 2,513,983 | 2,943,758 | 3,158,391 |
| Transfers       | 945,400   | 399,000   | 540,000   | 759,460   | 609,000   |
| Total Exp.      | 3,355,232 | 3,244,789 | 3,053,983 | 3,703,218 | 3,767,391 |
| Fund Balance    | 2,509,513 | 2,902,976 | 3,432,747 | 2,923,738 | 2,474,697 |
| FB as % of Exp. | 74.8%     | 89.5%     | 112.4%    | 79%       | 65.7%     |