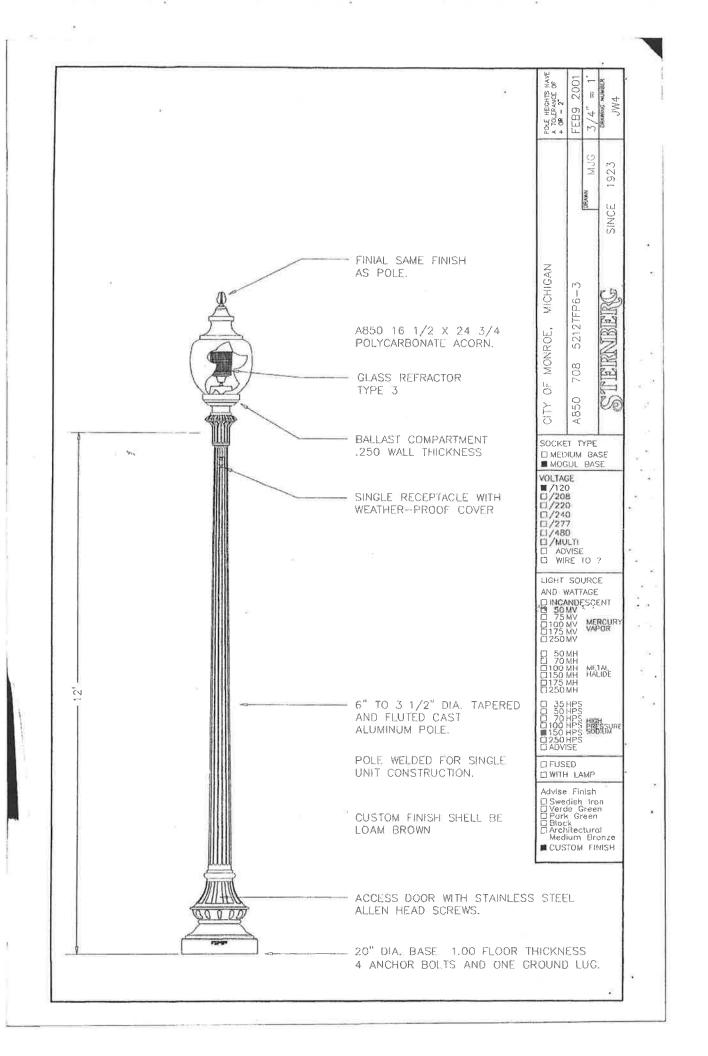

### **B. Replacement Seasonal Decorations**

Motion by Williams seconded by Peruski to approve the purchase of one toy soldier lamp post decoration from Bronner's at a cost not to exceed \$800, funds to be derived from Account #751-65.691.750.075, Seasonal Decorations – DDA *Motion carried.* 