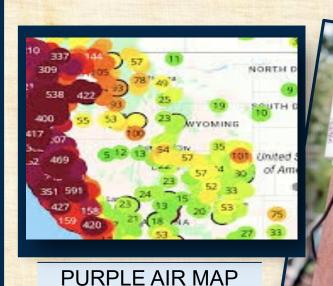

EBAM air monitors were deployed during wildfires at no cost, in addition to fifteen (15) purple air sensors. Purple air sensors utilize laser counters to measure particulate matter in "real-time" through a Wi-Fi connection.

# What are PurpleAir Sensors?

PurpleAir sensors are used to detect and measure air pollution in nearby areas, namely fine particulate matter (PM 2.5), smoke, and dust in the air. The sensors that APIFM is distributing are the PA-II Dual Laser Air sensors. To find out more about these sensors, please visit the PurpleAir website: https:// www.purpleair.com/sensors.