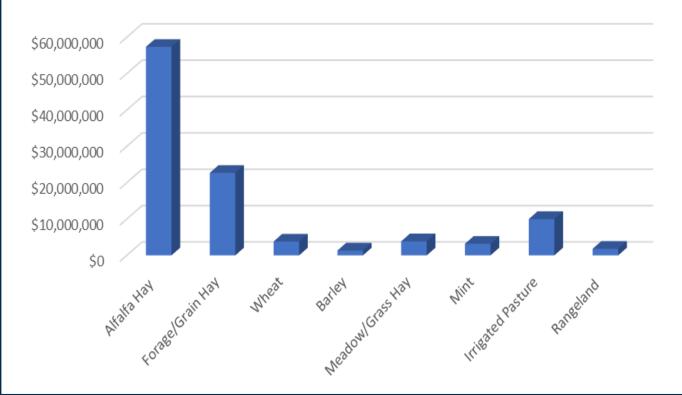

|                    | Field Crops |                                    |                                                                                                                                                                                                                                                                                                                                                                                                                                                                                                                                                                                                                                                                                                                                                                                                                                                                                                                                                                                                                                                                                                                                                                                                                                                                                                                                                                                                                                                                                                                                                                       |                            |             |                                    |                    |
|--------------------|-------------|------------------------------------|-----------------------------------------------------------------------------------------------------------------------------------------------------------------------------------------------------------------------------------------------------------------------------------------------------------------------------------------------------------------------------------------------------------------------------------------------------------------------------------------------------------------------------------------------------------------------------------------------------------------------------------------------------------------------------------------------------------------------------------------------------------------------------------------------------------------------------------------------------------------------------------------------------------------------------------------------------------------------------------------------------------------------------------------------------------------------------------------------------------------------------------------------------------------------------------------------------------------------------------------------------------------------------------------------------------------------------------------------------------------------------------------------------------------------------------------------------------------------------------------------------------------------------------------------------------------------|----------------------------|-------------|------------------------------------|--------------------|
| <u>Crop</u>        | <u>Year</u> | <u>Harvested</u><br><u>Acreage</u> | Production<br>per Acre                                                                                                                                                                                                                                                                                                                                                                                                                                                                                                                                                                                                                                                                                                                                                                                                                                                                                                                                                                                                                                                                                                                                                                                                                                                                                                                                                                                                                                                                                                                                                | <u>Total</u><br>Production | <u>Unit</u> | <u>Price</u><br>per<br><u>Unit</u> | <u>Total Value</u> |
| Alfalfa Hay        | 2021        | 39,800                             | 6                                                                                                                                                                                                                                                                                                                                                                                                                                                                                                                                                                                                                                                                                                                                                                                                                                                                                                                                                                                                                                                                                                                                                                                                                                                                                                                                                                                                                                                                                                                                                                     | 239,016                    | Ton         | \$240.00                           | \$57,364,000.00    |
|                    | 2020        | 35,900                             | 7                                                                                                                                                                                                                                                                                                                                                                                                                                                                                                                                                                                                                                                                                                                                                                                                                                                                                                                                                                                                                                                                                                                                                                                                                                                                                                                                                                                                                                                                                                                                                                     | 251,933                    | Ton         | \$170.00                           | \$42,829,000.00    |
|                    | 2019        | 37,900                             | 6                                                                                                                                                                                                                                                                                                                                                                                                                                                                                                                                                                                                                                                                                                                                                                                                                                                                                                                                                                                                                                                                                                                                                                                                                                                                                                                                                                                                                                                                                                                                                                     | 227,589                    | Ton         | \$190.00                           | \$43,242,000.00    |
| Forage/            | 2021        | 32,400                             | 3.5                                                                                                                                                                                                                                                                                                                                                                                                                                                                                                                                                                                                                                                                                                                                                                                                                                                                                                                                                                                                                                                                                                                                                                                                                                                                                                                                                                                                                                                                                                                                                                   | 113,540                    | Ton         | \$200.00                           | \$22,708,000.00    |
| Grain Hay          | 2020        | 25,000                             | 5                                                                                                                                                                                                                                                                                                                                                                                                                                                                                                                                                                                                                                                                                                                                                                                                                                                                                                                                                                                                                                                                                                                                                                                                                                                                                                                                                                                                                                                                                                                                                                     | 124,490                    | Ton         | \$170.00                           | \$21,164,000.00    |
|                    | 2019        | 30,000                             | 4.5                                                                                                                                                                                                                                                                                                                                                                                                                                                                                                                                                                                                                                                                                                                                                                                                                                                                                                                                                                                                                                                                                                                                                                                                                                                                                                                                                                                                                                                                                                                                                                   | 133,263                    | Ton         | \$150.00                           | \$19,990,000.00    |
| Wheat              | 2021        | 5,100                              | 2.75                                                                                                                                                                                                                                                                                                                                                                                                                                                                                                                                                                                                                                                                                                                                                                                                                                                                                                                                                                                                                                                                                                                                                                                                                                                                                                                                                                                                                                                                                                                                                                  | 14,118.5                   | Ton         | \$270.00                           | \$3,812,000.00     |
|                    | 2020        | 6,000                              | 3.5                                                                                                                                                                                                                                                                                                                                                                                                                                                                                                                                                                                                                                                                                                                                                                                                                                                                                                                                                                                                                                                                                                                                                                                                                                                                                                                                                                                                                                                                                                                                                                   | 19,483                     | Ton         | \$174.00                           | \$3,390,000.00     |
|                    | 2019        | 6,000                              | 3.25                                                                                                                                                                                                                                                                                                                                                                                                                                                                                                                                                                                                                                                                                                                                                                                                                                                                                                                                                                                                                                                                                                                                                                                                                                                                                                                                                                                                                                                                                                                                                                  | 20,442                     | Ton         | \$162.50                           | \$3,322,000.00     |
| Barley             | 2021        | 2,600                              | 2.35                                                                                                                                                                                                                                                                                                                                                                                                                                                                                                                                                                                                                                                                                                                                                                                                                                                                                                                                                                                                                                                                                                                                                                                                                                                                                                                                                                                                                                                                                                                                                                  | 6,305.05                   | Ton         | \$210.00                           | \$1,324,000.00     |
|                    | 2020        | 3,600                              | 2.35                                                                                                                                                                                                                                                                                                                                                                                                                                                                                                                                                                                                                                                                                                                                                                                                                                                                                                                                                                                                                                                                                                                                                                                                                                                                                                                                                                                                                                                                                                                                                                  | 8,543                      | Ton         | \$170.00                           | \$1,452,000.00     |
|                    | 2019        | 6,000                              | 2.75                                                                                                                                                                                                                                                                                                                                                                                                                                                                                                                                                                                                                                                                                                                                                                                                                                                                                                                                                                                                                                                                                                                                                                                                                                                                                                                                                                                                                                                                                                                                                                  | 16,482                     | Ton         | \$152.50                           | \$2,514,000.00     |
| Meadow/<br>Orchard | 2021        | 2,000                              | 6.5                                                                                                                                                                                                                                                                                                                                                                                                                                                                                                                                                                                                                                                                                                                                                                                                                                                                                                                                                                                                                                                                                                                                                                                                                                                                                                                                                                                                                                                                                                                                                                   | 12,948                     | Ton         | \$300.00                           | \$3,884,000.00     |
| Grass Hay          | 2020        | 2,700                              | 5                                                                                                                                                                                                                                                                                                                                                                                                                                                                                                                                                                                                                                                                                                                                                                                                                                                                                                                                                                                                                                                                                                                                                                                                                                                                                                                                                                                                                                                                                                                                                                     | 13,592                     | Ton         | \$300.00                           | \$4,078,000.00     |
|                    | 2019        | 1,600                              | 4.5                                                                                                                                                                                                                                                                                                                                                                                                                                                                                                                                                                                                                                                                                                                                                                                                                                                                                                                                                                                                                                                                                                                                                                                                                                                                                                                                                                                                                                                                                                                                                                   | 7,411                      | Ton         | \$280.00                           | \$2,075,000.00     |
| Mint               | 2021        | 1,700                              | 80                                                                                                                                                                                                                                                                                                                                                                                                                                                                                                                                                                                                                                                                                                                                                                                                                                                                                                                                                                                                                                                                                                                                                                                                                                                                                                                                                                                                                                                                                                                                                                    | 139,045.6                  | lbs.        | \$23.00                            | \$3,198,000.00     |
|                    | 2020        | 2000                               | 85                                                                                                                                                                                                                                                                                                                                                                                                                                                                                                                                                                                                                                                                                                                                                                                                                                                                                                                                                                                                                                                                                                                                                                                                                                                                                                                                                                                                                                                                                                                                                                    | 174,998                    | lbs.        | \$22.00                            | \$3,850,000.00     |
|                    | 2019        | 1,00                               | 90                                                                                                                                                                                                                                                                                                                                                                                                                                                                                                                                                                                                                                                                                                                                                                                                                                                                                                                                                                                                                                                                                                                                                                                                                                                                                                                                                                                                                                                                                                                                                                    | 154,026                    | lbs.        | \$20.00                            | \$3,081,000.00     |
| Irrigated          | 2021        | 23,000                             |                                                                                                                                                                                                                                                                                                                                                                                                                                                                                                                                                                                                                                                                                                                                                                                                                                                                                                                                                                                                                                                                                                                                                                                                                                                                                                                                                                                                                                                                                                                                                                       | 250,000                    | AUM         | \$40.00                            | \$10,000,000.00    |
| Pasture            | 2020        | 25,000                             |                                                                                                                                                                                                                                                                                                                                                                                                                                                                                                                                                                                                                                                                                                                                                                                                                                                                                                                                                                                                                                                                                                                                                                                                                                                                                                                                                                                                                                                                                                                                                                       | 250,000                    | AUM         | \$40.00                            | \$10,000,000.00    |
|                    | 2019        | 36,000                             |                                                                                                                                                                                                                                                                                                                                                                                                                                                                                                                                                                                                                                                                                                                                                                                                                                                                                                                                                                                                                                                                                                                                                                                                                                                                                                                                                                                                                                                                                                                                                                       | 250,000                    | AUM         | \$35.00                            | \$8,750,000.00     |
| Rangeland          | 2021        | 500,000                            |                                                                                                                                                                                                                                                                                                                                                                                                                                                                                                                                                                                                                                                                                                                                                                                                                                                                                                                                                                                                                                                                                                                                                                                                                                                                                                                                                                                                                                                                                                                                                                       |                            | AUM         | \$15.00                            | \$1,810,000.00     |
|                    | 2020        | 500,000                            |                                                                                                                                                                                                                                                                                                                                                                                                                                                                                                                                                                                                                                                                                                                                                                                                                                                                                                                                                                                                                                                                                                                                                                                                                                                                                                                                                                                                                                                                                                                                                                       |                            | AUM         | \$15.00                            | \$1,810,000.00     |
|                    | 2019        | 500,000                            |                                                                                                                                                                                                                                                                                                                                                                                                                                                                                                                                                                                                                                                                                                                                                                                                                                                                                                                                                                                                                                                                                                                                                                                                                                                                                                                                                                                                                                                                                                                                                                       |                            | AUM         | \$15.00                            | \$1,538,000.00     |
| Note: Rangeland    | d is publi  | c & private graz                   | ing lands.                                                                                                                                                                                                                                                                                                                                                                                                                                                                                                                                                                                                                                                                                                                                                                                                                                                                                                                                                                                                                                                                                                                                                                                                                                                                                                                                                                                                                                                                                                                                                            |                            |             |                                    |                    |
| 2021 Totals        |             | 600,000.00                         |                                                                                                                                                                                                                                                                                                                                                                                                                                                                                                                                                                                                                                                                                                                                                                                                                                                                                                                                                                                                                                                                                                                                                                                                                                                                                                                                                                                                                                                                                                                                                                       |                            |             |                                    | \$104,101,000.00   |
| 2020 Totals        |             | 599,000.00                         |                                                                                                                                                                                                                                                                                                                                                                                                                                                                                                                                                                                                                                                                                                                                                                                                                                                                                                                                                                                                                                                                                                                                                                                                                                                                                                                                                                                                                                                                                                                                                                       |                            |             |                                    | \$88,528,000.00    |
| 2019 Totals        |             | 619,000.00                         |                                                                                                                                                                                                                                                                                                                                                                                                                                                                                                                                                                                                                                                                                                                                                                                                                                                                                                                                                                                                                                                                                                                                                                                                                                                                                                                                                                                                                                                                                                                                                                       |                            |             |                                    | \$84,510,000.00    |
|                    |             | menner at the 1                    | A CONTRACTOR OF THE OWNER OWNER OF THE OWNER OWNER OF THE OWNER OWNE |                            |             | and the second second              |                    |

### 2021 Field Crop Values

Modoc County is home to many migratory species of birds.

• The Modoc National Refuge is a scenic nature viewing spot for all water fowl viewing.

• The Modoc County Courthouse has statues dedicated to our very own Sandhill Cranes.