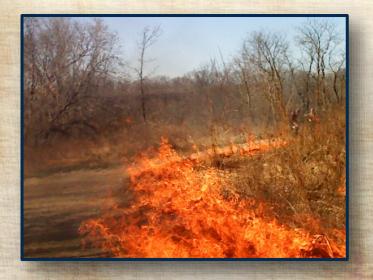

#### **Prescribed Burn Program**

The Air Pollution Department reviews smoke management plans and weather during a prescribed burn, to alert areas that will experience air quality interruptions and to have the ability to delay a prescribed burn until weather conditions are more favorable. Twenty-three (23) prescribed burns totaling 28,549 acres were monitored.