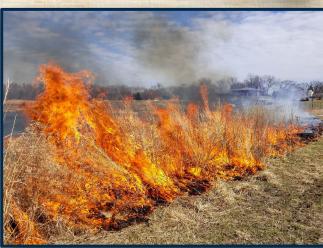

#### **Prescribed Burn Program**

The Air Pollution Department reviews smoke management plans and weather during a prescribed burn, to alert areas that will experience air quality interruptions and to have the ability to delay a prescribed burn until weather conditions are more favorable. Twenty-three (23) prescribed burns totaling 28,549 acres were monitored.