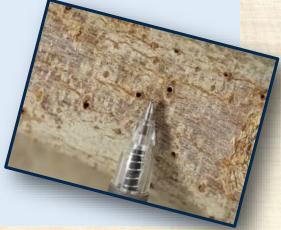

The two pest detection contracts are Gypsy Moth and Shot Hole Borer Beetle.

Shot Hole Borer Beetle Trapping: The Shot Hole Borer beetle has been recently introduced into California as a non-native beetle that is having a devastating impact on landscapes, forests, and agriculture. This insect pest bores into trees, creating galleries where it feeds and lays eggs. Wood boring insects are known for being destructive to trees as their activity inside the tree

disrupts the flow of water and nutrients. The shot hole borer is especially damaging because it introduces a pathogenic fungus that rapidly kills trees.

#### Zero Shot Hole Borer Beetles were detected in Modoc County!

Females are black-colored and about 1.8 -2.5 mm (0.07-0.1 inch long).

Males are much less common than females, and rarely found. They are small, wingless, and brown-colored, about 1.5-1.67 mm (0.06-0.065 inch) long. The exit hole is about 0.85 mm (0.033 inches) in diameter.