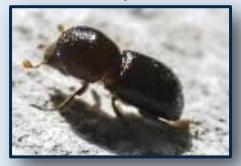

The two pest detection contracts are Gypsy Moth and Shot Hole Borer Beetle.

Shot Hole Borer Beetle Trapping: The Shot Hole Borer beetle has been recently introduced into California as a non-native beetle that is having a devastating impact on landscapes, forests, and agriculture. This insect pest bores into trees, creating galleries where it feeds and lays eggs. Wood boring insects are known for being destructive to trees as their activity inside the tree

disrupts the flow of water and nutrients. The shot hole borer is especially damaging because it introduces a pathogenic fungus that rapidly kills trees.

#### Zero Shot Hole Borer Beetles were detected in Modoc County!

Females are black-colored and about 1.8 -2.5 mm (0.07-0.1 inch long).

Males are much less common than females, and rarely found. They are small, wingless, and brown-colored, about 1.5-1.67 mm (0.06-0.065 inch) long. The exit hole is about 0.85 mm (0.033 inches) in diameter.