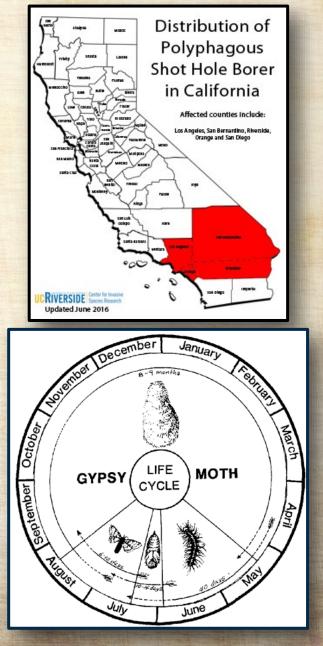

### **Pest Detection Program**

Modoc County has two pest detection contracts with the California Department of Food and Agriculture (CDFA). Pest detection is the ability to find and manage an unwanted pest (insect, weed, or disease) within California's borders. There are several methods to accomplish this goal, statewide detection trapping programs, special detection surveys, and the maintenance of emergency projects response teams.

The two pest detection contracts are Gypsy Moth and Shot Hole Borer Beetle.

Shot Hole Borer Beetle Trapping: The Shot Hole Borer beetle has been recently introduced into California as a non-native beetle that is having a devastating impact on landscapes, forests, and agriculture. This insect pest bores into trees, creating galleries where it feeds and lays eggs. Wood boring insects are known for being destructive to trees as their activity inside the tree

#### Gypsy Moth Trapping Program:

There are seventy-five Gypsy Moth traps throughout Modoc County. The green insect sticky traps contain pheromones to attach and detect the pest.

Zero Gypsy Moths were detected in Modoc County!

#### Zero Shot Hole Borer Beetles were detected in Modoc County!

Females are black-colored and about 1.8 -2.5 mm (0.07-0.1 inch long).

Males are much less common than females, and rarely found. They are small, wingless, and brown-colored, about 1.5-1.67 mm (0.06-0.065 inch) long. The exit hole is about 0.85 mm (0.033 inches) in diameter.