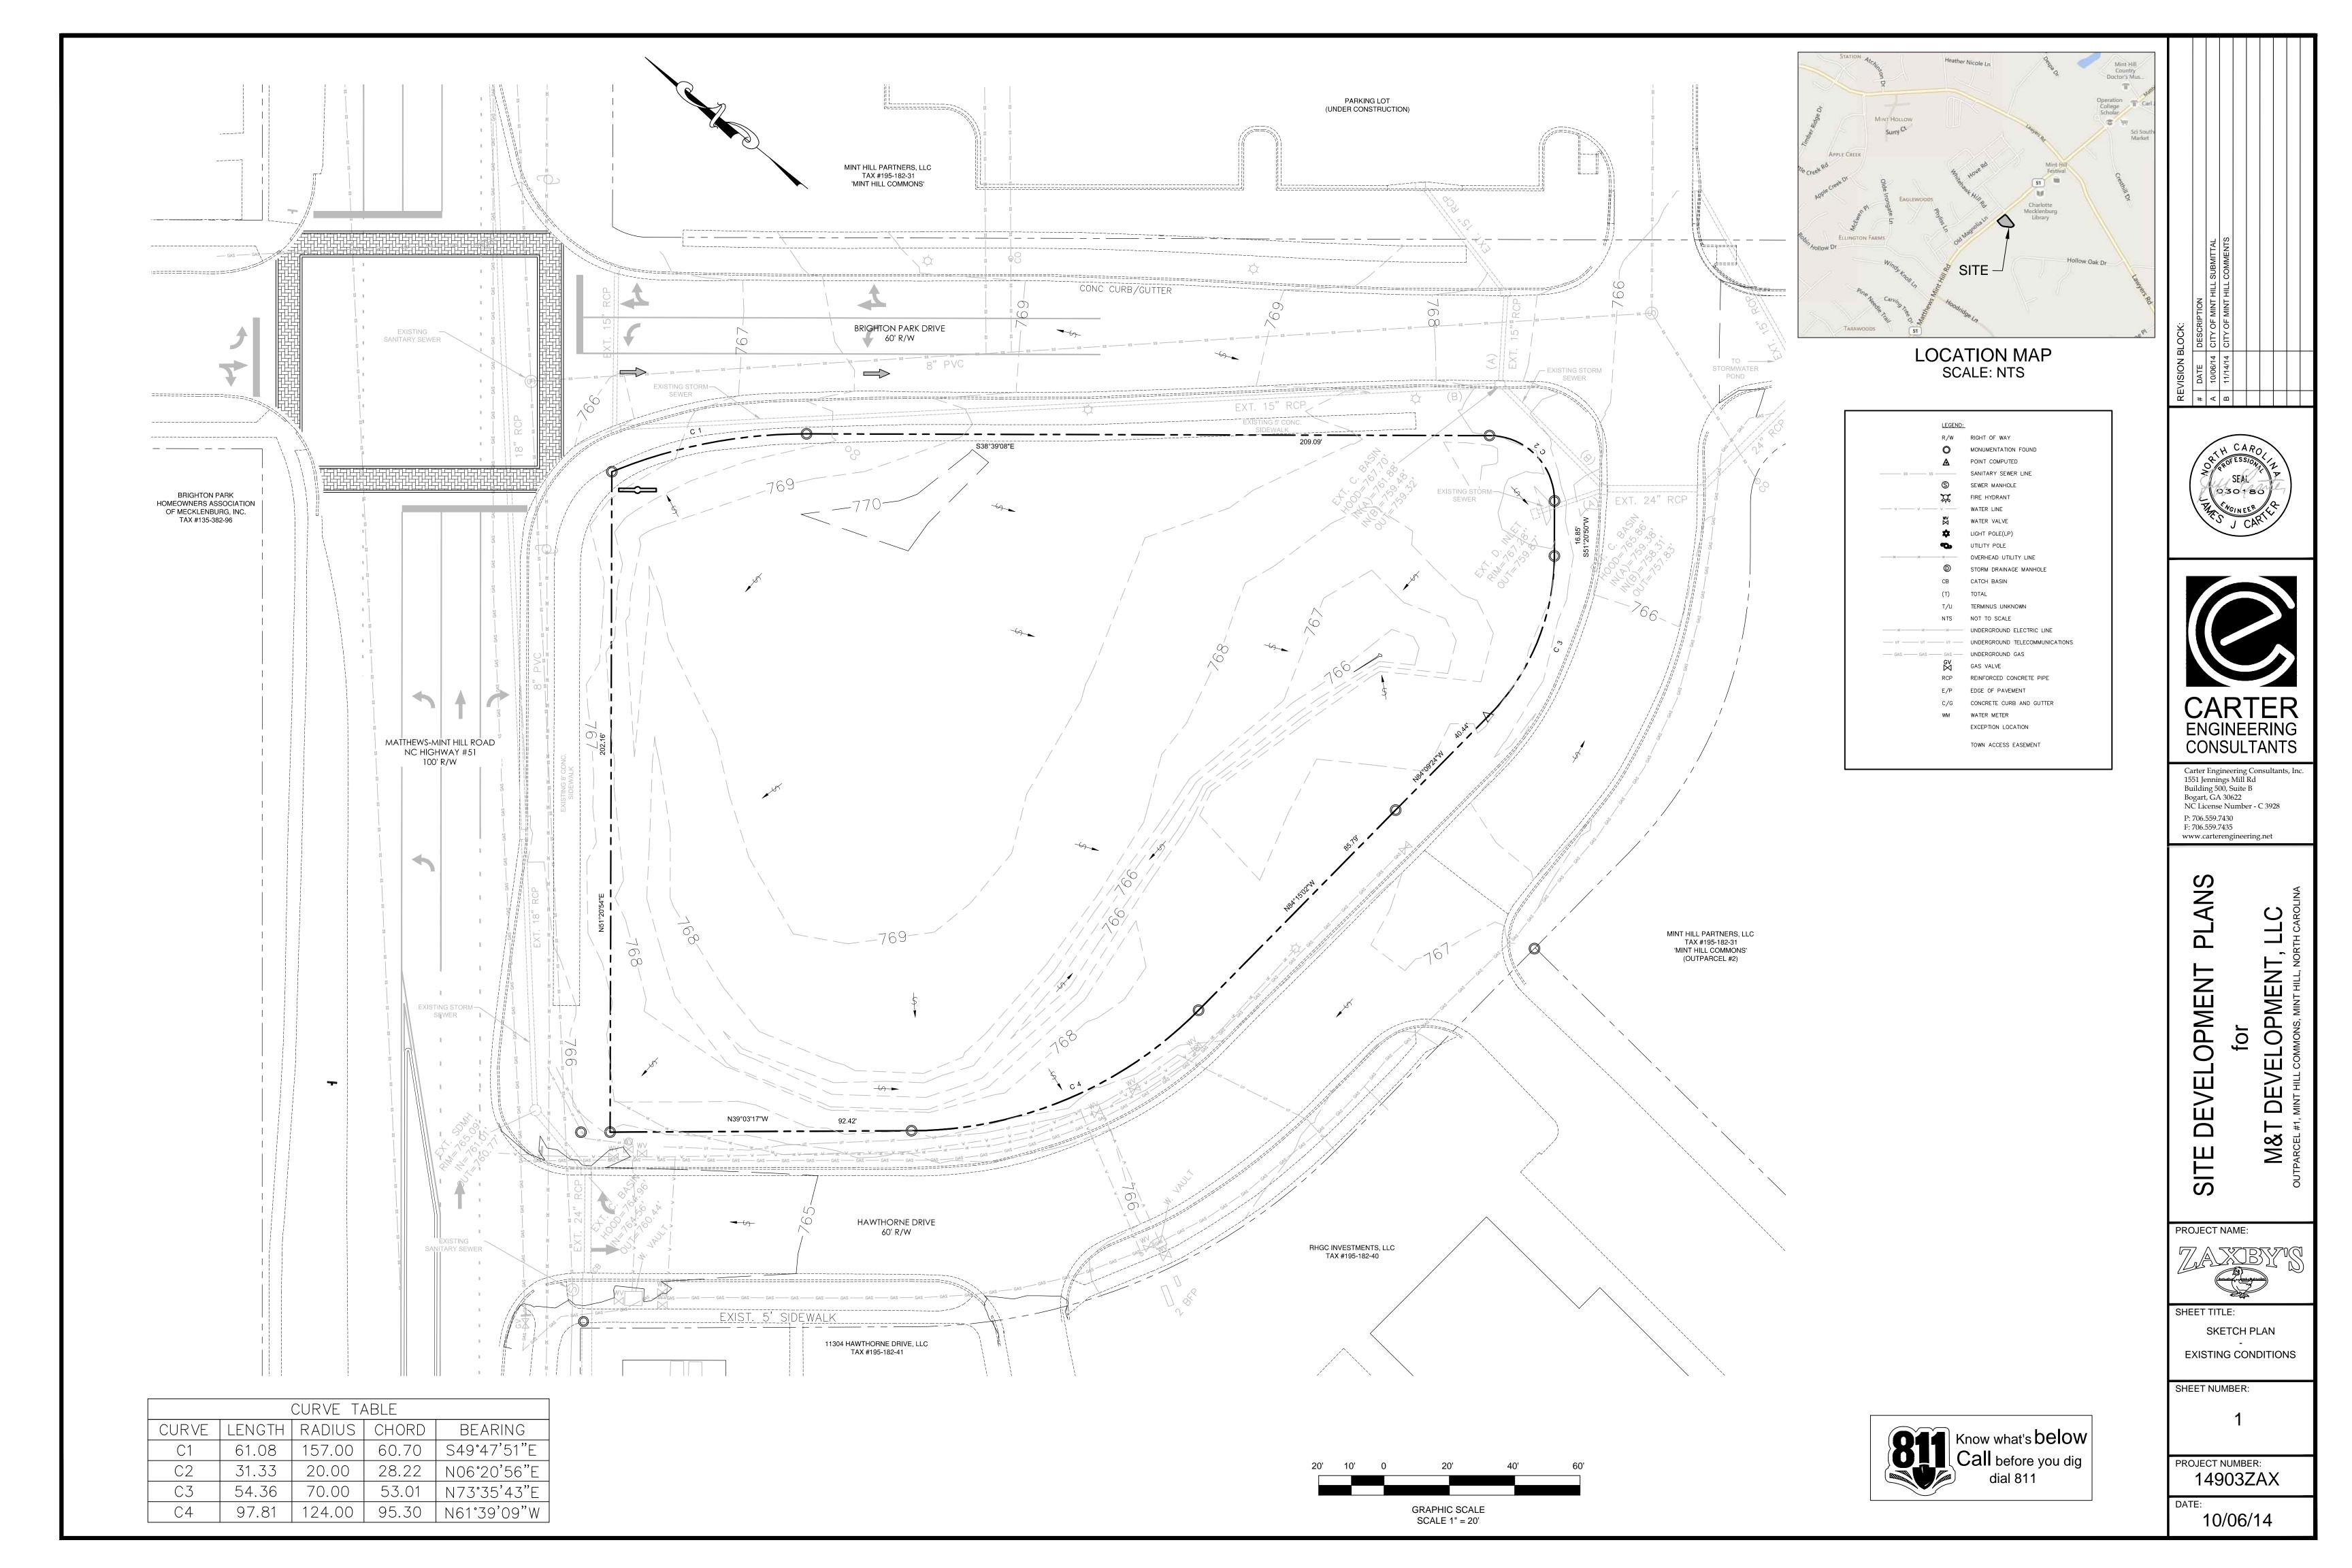

**LOCATION MAP** SCALE: NTS

Property located at Outparcel #1 of Mint Hill Commons, City of Mint Hill,

Property located at Outparcel #1 of Mint Hill Commons, City of Mint Hill,

Mecklenburg County, North Carolina

#### PROJECT NOTES:

OWNER / DEVELOPER: M&T DEVELOPMENT, LLC 1040 Founders Boulevard Athens, GA 30606 Contact: Kathy Brooks Tel: (706) 353-8107

Carter Engineering Consultants, Inc. 1551 Jennings Mill Rd. Building 500 Suite B Bogart, GA 30622 Contact: Jeff Carter, P.E. jeff@carterengineering.net

### PROJECT INFORMATION:

Size of proposed building = 3,847 s.f.

195-182-31

Zoning District of adjoining properties: B-G DO-B & O-A DO-B (CUD)

Existing Vegetation: Grass and exposed soil (Seeded)

Total Impervious Area = 0.537 acres (23,396 s.f. - 46.70%)

Building Height = 22' Minimum (See Architectural Plans)

Proposed Utilities: Gas, Power, Public Water,

TOTAL PARKING SPACES REQUIRED

# UNDERGROUND UTILITIES DISCLAIMER

Information regarding the reputed presence, size, character and location of existing underground utilities and structures related to underground utilities is shown heron. There is no certainty of the accuracy of this information and it shall be considered in that light by those using this drawing. The location and arrangement of underground utilities and structures related to underground utilities shown hereon may be inaccurate and utilities and structures related to underground utilities not shown may be encountered. The owner, his employees, his consultants and his contractors shall hereby distinctly understand that the surveyor is not responsible for the correctness or sufficiency of this information regarding the underground utilities and structures

<u>FLOOD CERTIFICATION</u> THIS IS TO CERTIFY THAT THE PROPERTY SHOWN ON THIS PLAT IS <u>NOT</u> LOCATED IN A SPECIAL FLOOD HAZARD AREA AS SHOWN ON MAPS PREPARED BY THE FEDERAL EMERGENCY MANAGEMENT AGENCY, FEDERAL INSURANCE ADMINISTRATION, COMMUNITY NUMBER