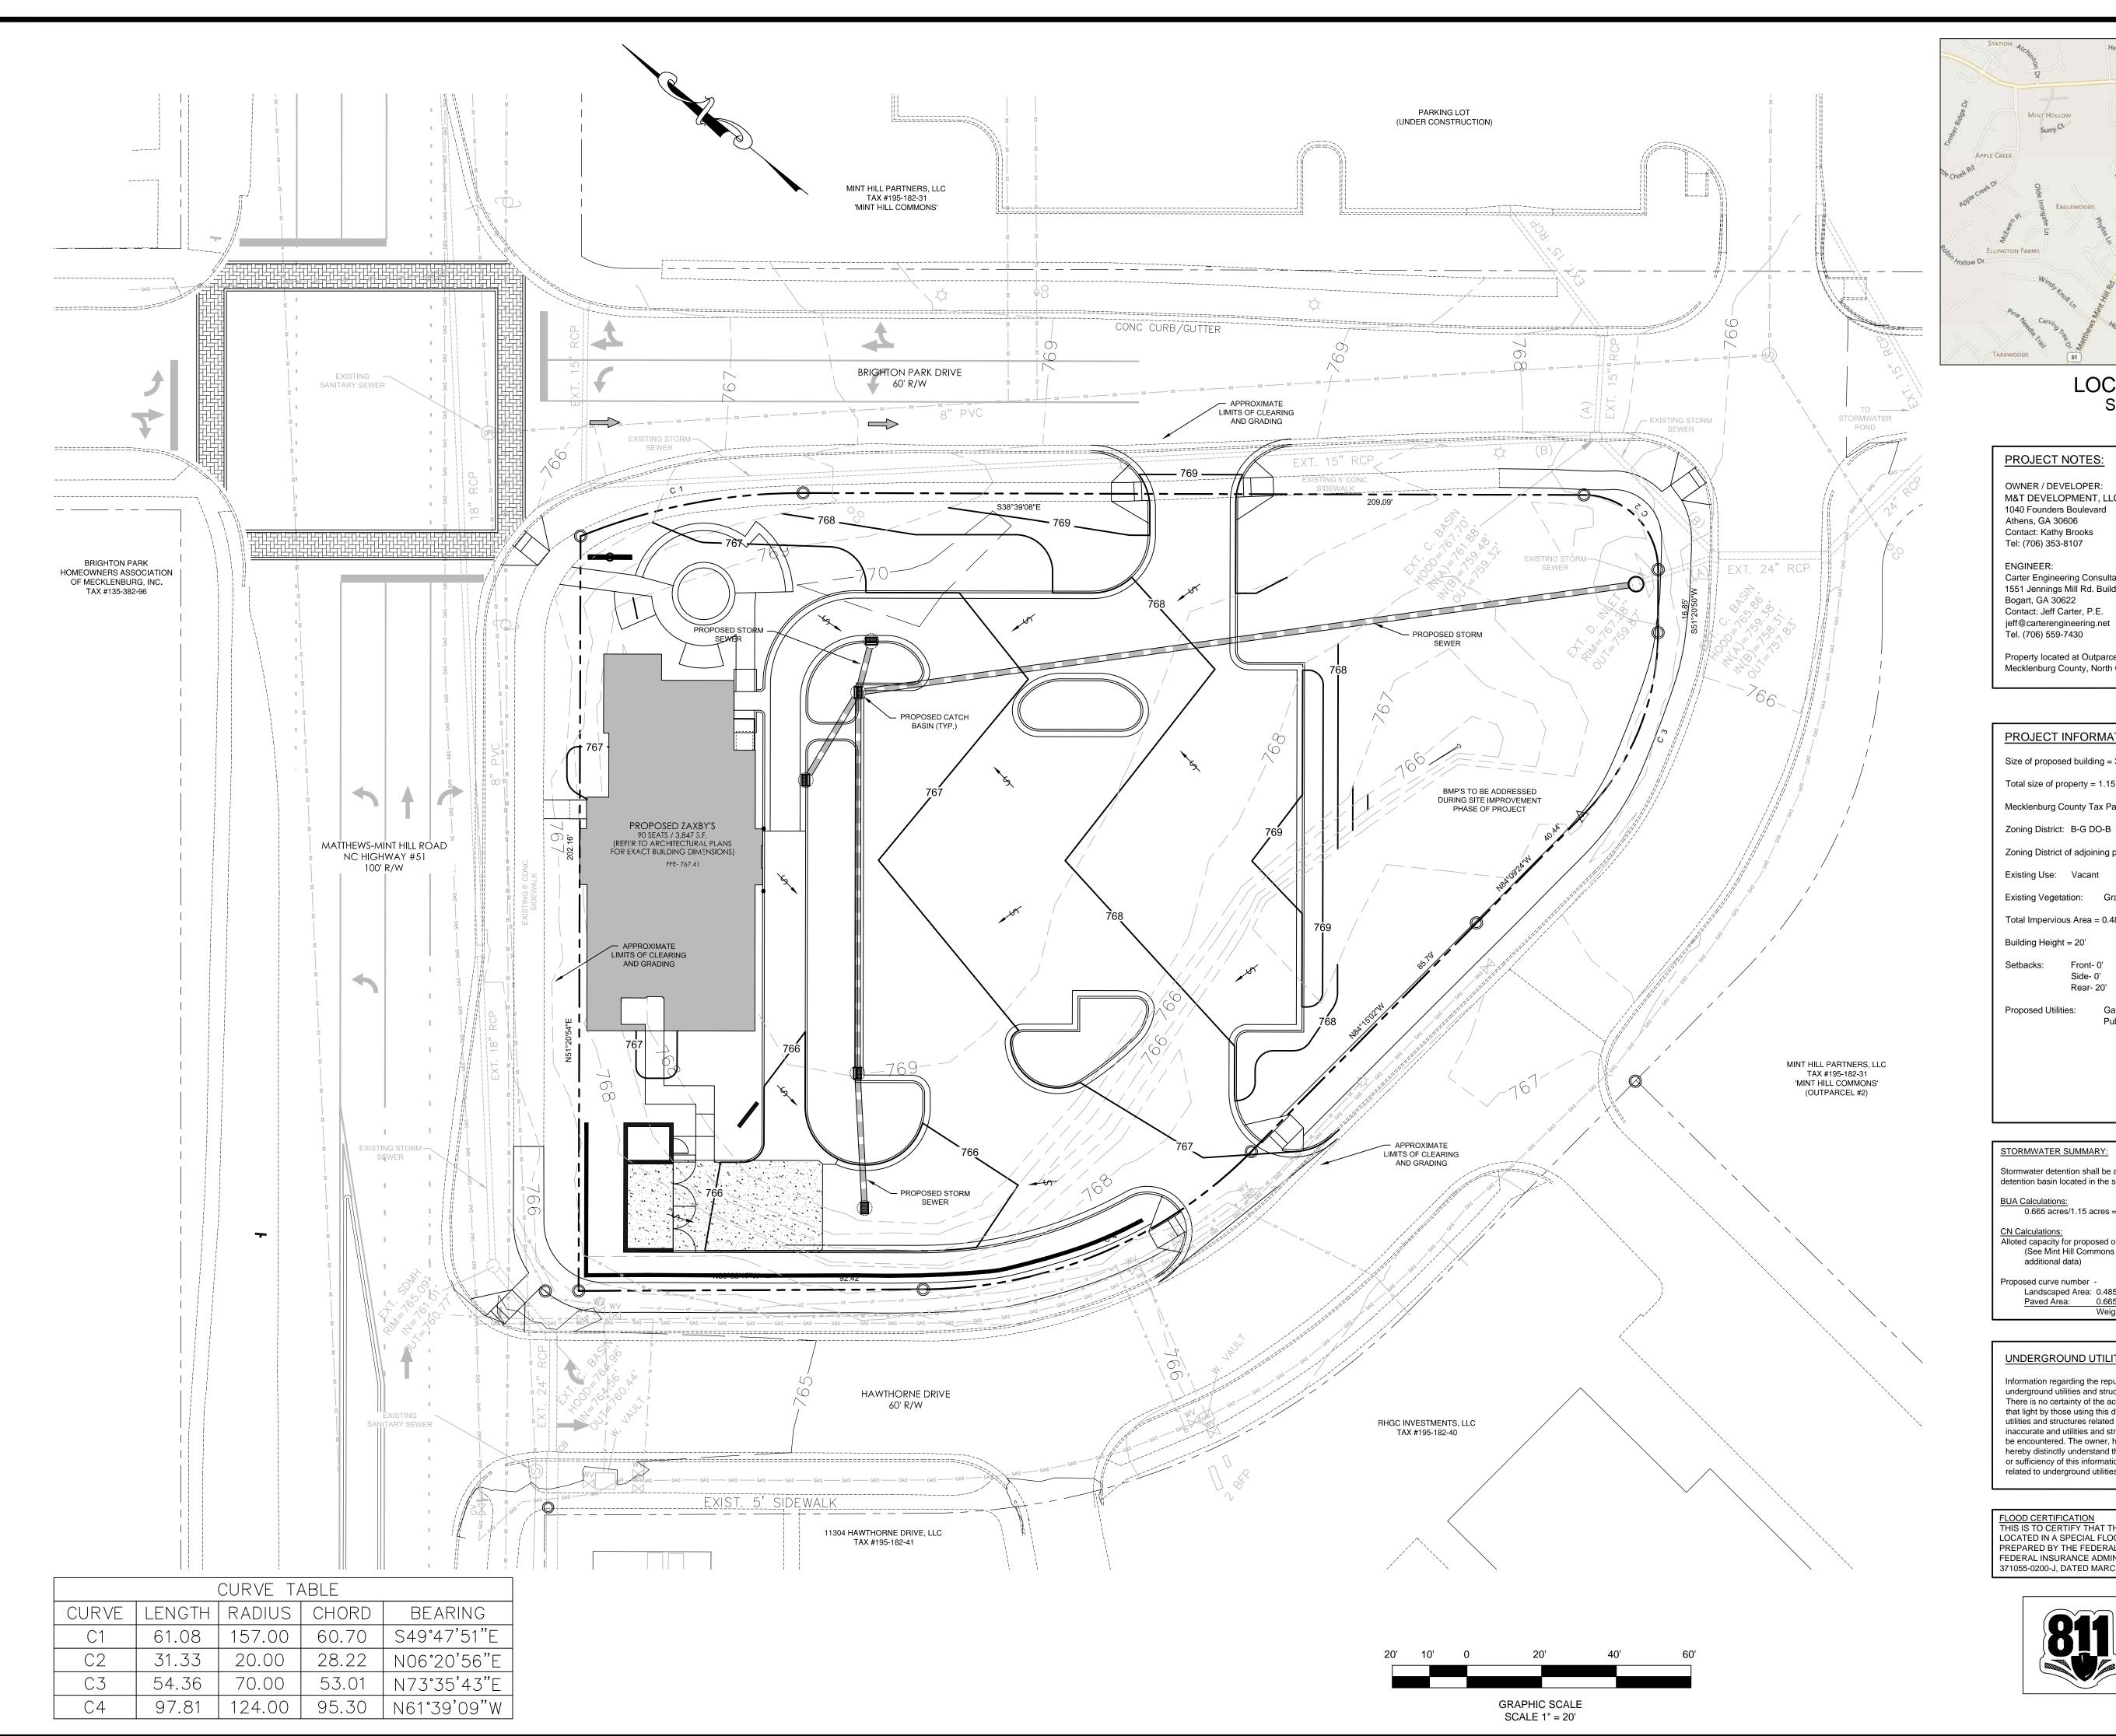

#### PROJECT NOTES:

OWNER / DEVELOPER: M&T DEVELOPMENT, LLC 1040 Founders Boulevard Athens, GA 30606 Contact: Kathy Brooks Tel: (706) 353-8107

Carter Engineering Consultants, Inc. 1551 Jennings Mill Rd. Building 500 Suite B Bogart, GA 30622 Contact: Jeff Carter, P.E. jeff@carterengineering.net

Property located at Outparcel #1 of Mint Hill Commons, City of Mint Hill,

Mecklenburg County, North Carolina

### PROJECT INFORMATION:

Size of proposed building = 3,847 s.f.

Total size of property = 1.15 acres (50,094 s.f.)

195-182-31 Mecklenburg County Tax Parcel Number:

Zoning District of adjoining properties: B-G DO-B & O-A DO-B (CUD)

Existing Vegetation: Grass and exposed soil (Seeded)

Total Impervious Area = 0.485 acres (21,109 s.f. - 42.10%)

Building Height = 20'

Side- 0' Rear- 20'

Proposed Utilities: Gas, Power, Public Water, Public Sanitary Sewer, Telephone

## STORMWATER SUMMARY:

Stormwater detention shall be accommodated through the existing Mint Hill Commons detention basin located in the southwest corner of the overall project.

BUA Calculations: 0.665 acres/1.15 acres = 57.8%

Alloted capacity for proposed outlot (1.15 ac.) - CN = 92 (See Mint Hill Commons Post-Developed Drainage Area Maps (Sheet C7.1) for additional data)

Proposed curve number -

CN = 82.40Landscaped Area: 0.485 ac. (CN=61) - (0.485 / 1.15) x 61 = 25.73 (0.665 / 1.15) x 98 = 56.67 82.40 Paved Area: 0.665 ac. (CN=98) Weighted Curve Number -

## UNDERGROUND UTILITIES DISCLAIMER

Information regarding the reputed presence, size, character and location of existing underground utilities and structures related to underground utilities is shown heron. There is no certainty of the accuracy of this information and it shall be considered in that light by those using this drawing. The location and arrangement of underground utilities and structures related to underground utilities shown hereon may be inaccurate and utilities and structures related to underground utilities not shown may be encountered. The owner, his employees, his consultants and his contractors shall hereby distinctly understand that the surveyor is not responsible for the correctness or sufficiency of this information regarding the underground utilities and structures related to underground utilities shown hereon.

 $\frac{\text{FLOOD CERTIFICATION}}{\text{THIS IS TO CERTIFY THAT THE PROPERTY SHOWN ON THIS PLAT IS } \underline{\text{NOT}}$ LOCATED IN A SPECIAL FLOOD HAZARD AREA AS SHOWN ON MAPS PREPARED BY THE FEDERAL EMERGENCY MANAGEMENT AGENCY, FEDERAL INSURANCE ADMINISTRATION, COMMUNITY NUMBER 371055-0200-J, DATED MARCH 2, 2009.