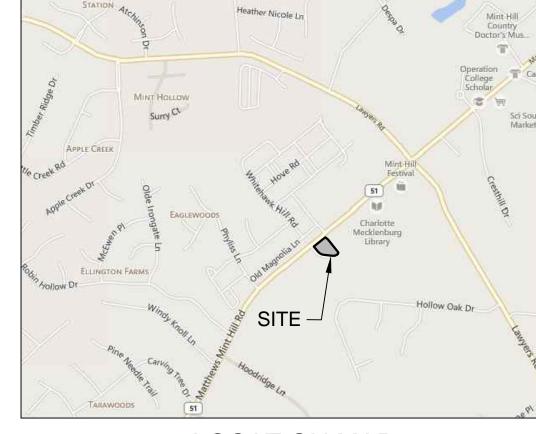

**LOCATION MAP** SCALE: NTS

Property located at Outparcel #1 of Mint Hill Commons, City of Mint Hill,

Property located at Outparcel #1 of Mint Hill Commons, City of Mint Hill,

Mecklenburg County, North Carolina