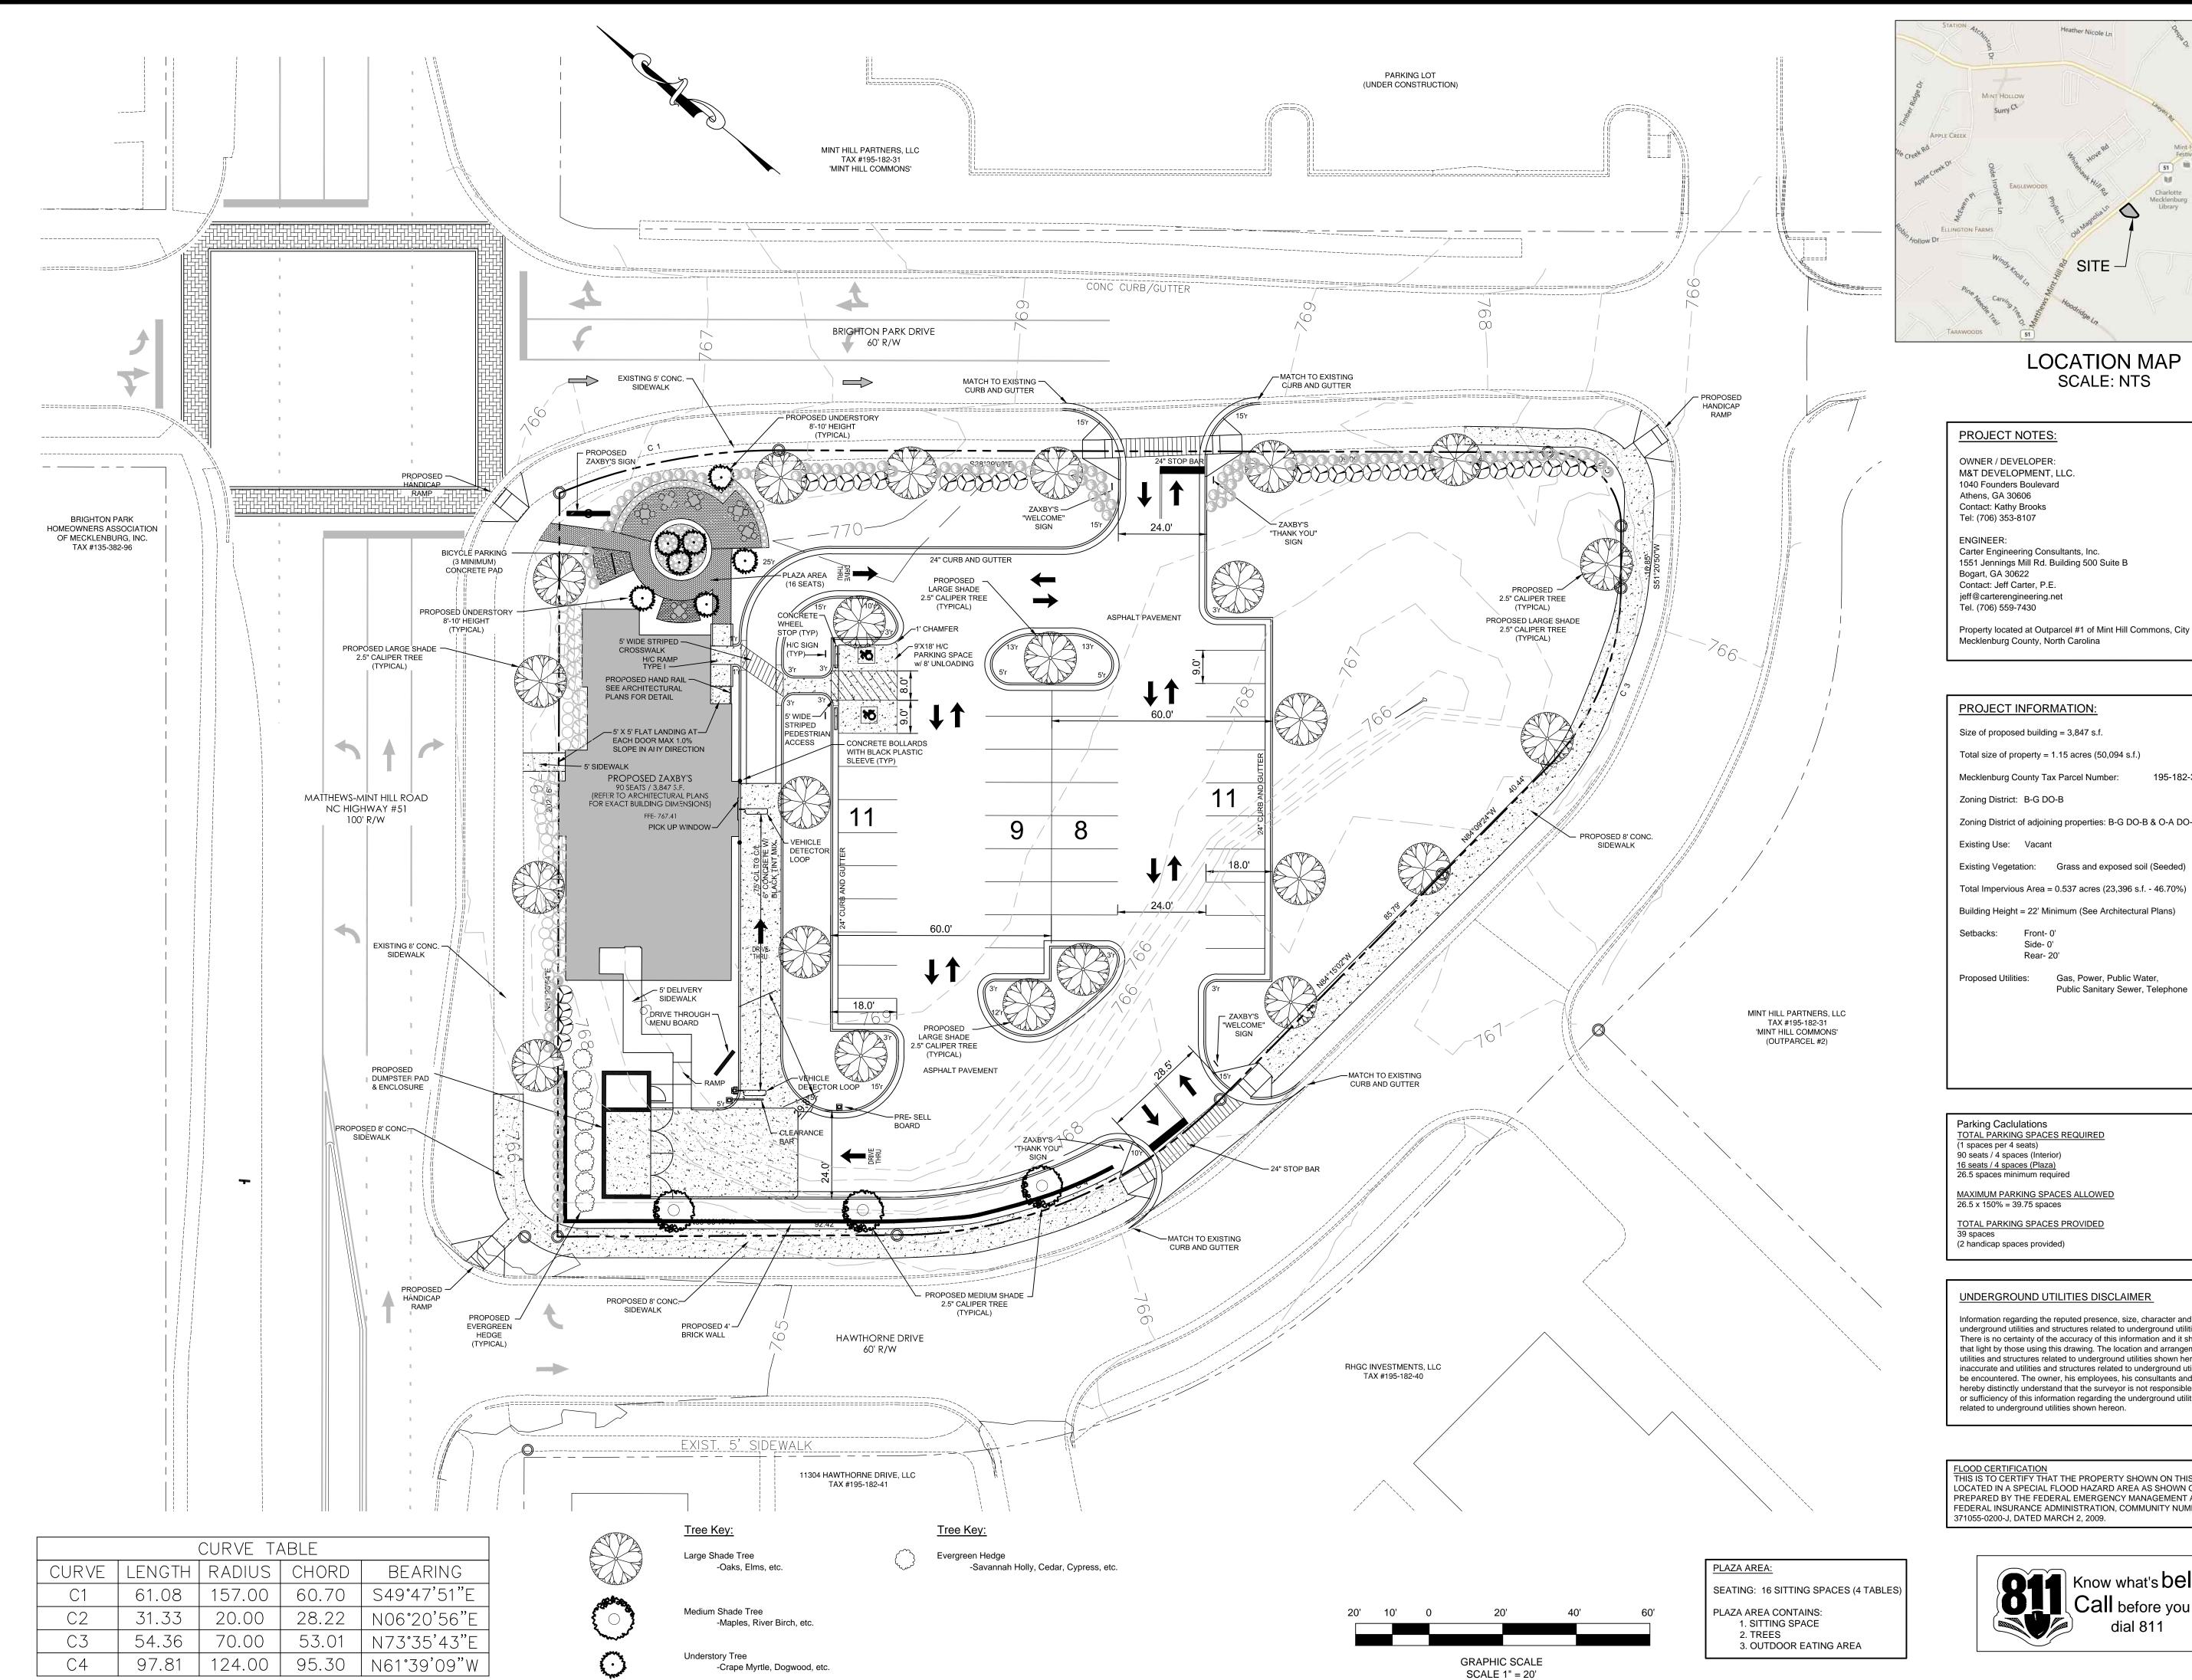

#### PROJECT NOTES:

OWNER / DEVELOPER: M&T DEVELOPMENT, LLC 1040 Founders Boulevard Athens, GA 30606 Contact: Kathy Brooks Tel: (706) 353-8107

Carter Engineering Consultants, Inc. 1551 Jennings Mill Rd. Building 500 Suite B Bogart, GA 30622 Contact: Jeff Carter, P.E. jeff@carterengineering.net

Property located at Outparcel #1 of Mint Hill Commons, City of Mint Hill,

Mecklenburg County, North Carolina

### PROJECT INFORMATION:

Size of proposed building = 3,847 s.f.

Total size of property = 1.15 acres (50,094 s.f.)

195-182-31 Mecklenburg County Tax Parcel Number:

Zoning District of adjoining properties: B-G DO-B & O-A DO-B (CUD)

Existing Vegetation: Grass and exposed soil (Seeded)

Total Impervious Area = 0.485 acres (21,109 s.f. - 42.10%)

Building Height = 20'

Side- 0' Rear- 20'

Proposed Utilities: Gas, Power, Public Water, Public Sanitary Sewer, Telephone

# UNDERGROUND UTILITIES DISCLAIMER

Information regarding the reputed presence, size, character and location of existing underground utilities and structures related to underground utilities is shown heron. There is no certainty of the accuracy of this information and it shall be considered in that light by those using this drawing. The location and arrangement of underground utilities and structures related to underground utilities shown hereon may be inaccurate and utilities and structures related to underground utilities not shown may be encountered. The owner, his employees, his consultants and his contractors shall hereby distinctly understand that the surveyor is not responsible for the correctness or sufficiency of this information regarding the underground utilities and structures

<u>FLOOD CERTIFICATION</u> THIS IS TO CERTIFY THAT THE PROPERTY SHOWN ON THIS PLAT IS <u>NOT</u> LOCATED IN A SPECIAL FLOOD HAZARD AREA AS SHOWN ON MAPS PREPARED BY THE FEDERAL EMERGENCY MANAGEMENT AGENCY, FEDERAL INSURANCE ADMINISTRATION, COMMUNITY NUMBER