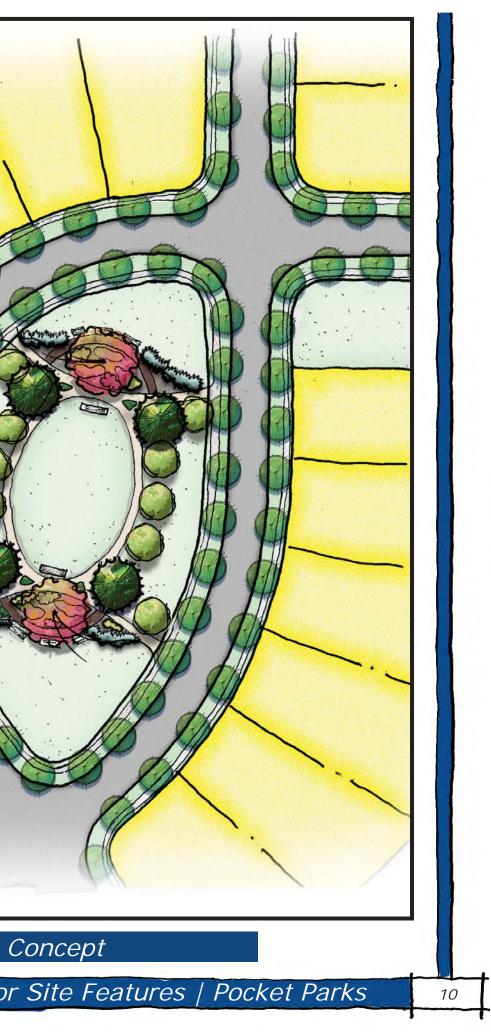

## 5. KEY INTERIOR SITE FEATURES

- A. POCKET PARKS
- B. COMMUNITY AMENITY
- MAIL KIOSK
- WALKING TRAIL
- C. ROAD CROSS SECTION

# Legend SECTION 4. MAIN ENTRY MONUMENT • PLAN ELEVATION • DETAILS SECTION **5.** KEY INTERIOR SITE FEATURES AMENITY • POOL • PATIO POCKET PARKS WALKING TRAIL

Age-targeted community

A place to walk with the grandchildren