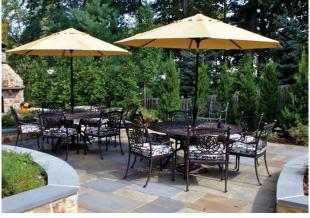

# Hardscape

- Fountain
- Pool
- Patio & Fire Ring

# Materials

- Patio Tables & Umbrellas
- Black Metal Fence
- Painted Brick Monument Sign