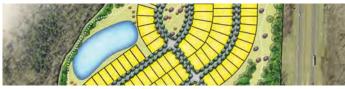

#### 2. SITE PLAN

- A. COLOR SITE PLAN WITH VILLAGING
- B. COLOR SITE PLAN WITH KEYED LOCATIONAL REFERENCES FOR ITEMS 4-5 BELOW
- C. COLOR SITE PLAN WITH TRAIL AND PARK LOCATIONAL REFERENCES

#### Highlights: Existing

- +/-125.46 Acres
- Zoned R
- Jurisdiction: Mint Hill, NC
- Rolling Terrain:
  - Lowest Elevation +/- 714'
  - Highest Elevation +/-778'
- One Existing Pond
- Two Existing Streams

#### Highlights: Proposed

- All Brick Community
- Yard Maintenance Included
- Ranch Style Floorplans
- Typcial Lot Sizes 55' x 120'
- Maximum of 2 DU/AC
- 25% Open Space
- Pocket Parks
- Community Amenity
- Walking Paths & Sidewalks