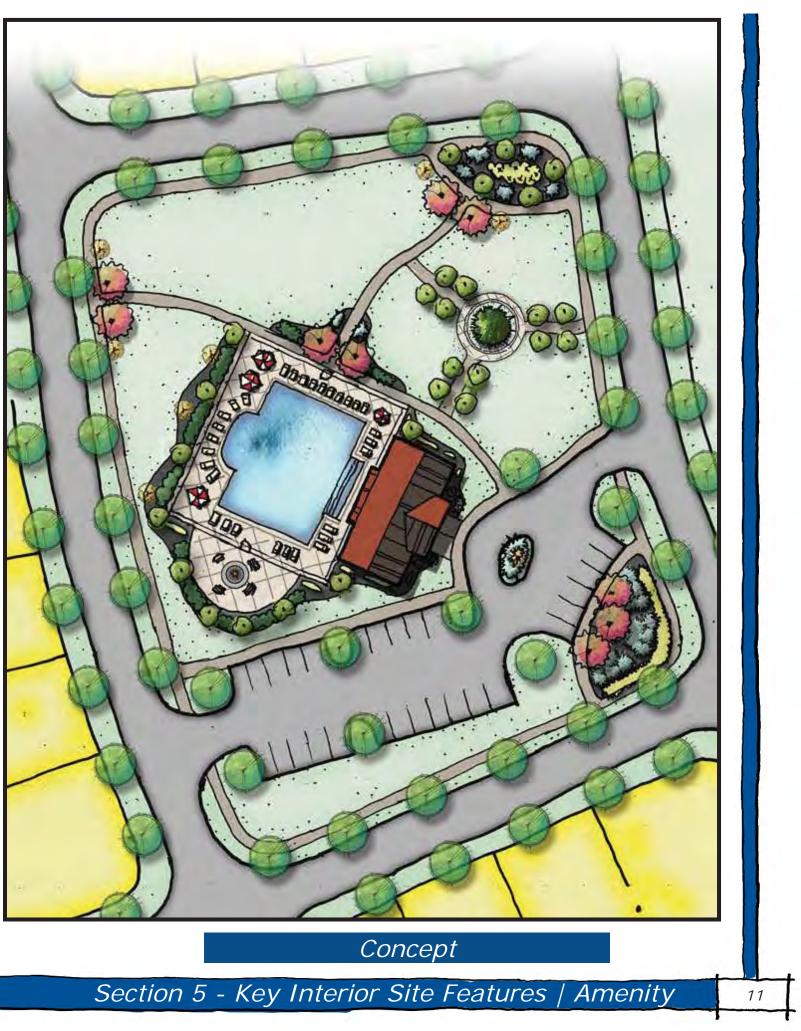

## 5. KEY INTERIOR SITE FEATURES

- A. POCKET PARKS
- B. COMMUNITY AMENITY
- MAIL KIOSK
- WALKING TRAIL
- C. ROAD CROSS SECTION

# Legend SECTION 4. MAIN ENTRY MONUMENT • PLAN ELEVATION • DETAILS SECTION **5.** KEY INTERIOR SITE FEATURES AMENITY • POOL • PATIO POCKET PARKS WALKING TRAIL

Age-targeted community

A place to walk with the grandchildren