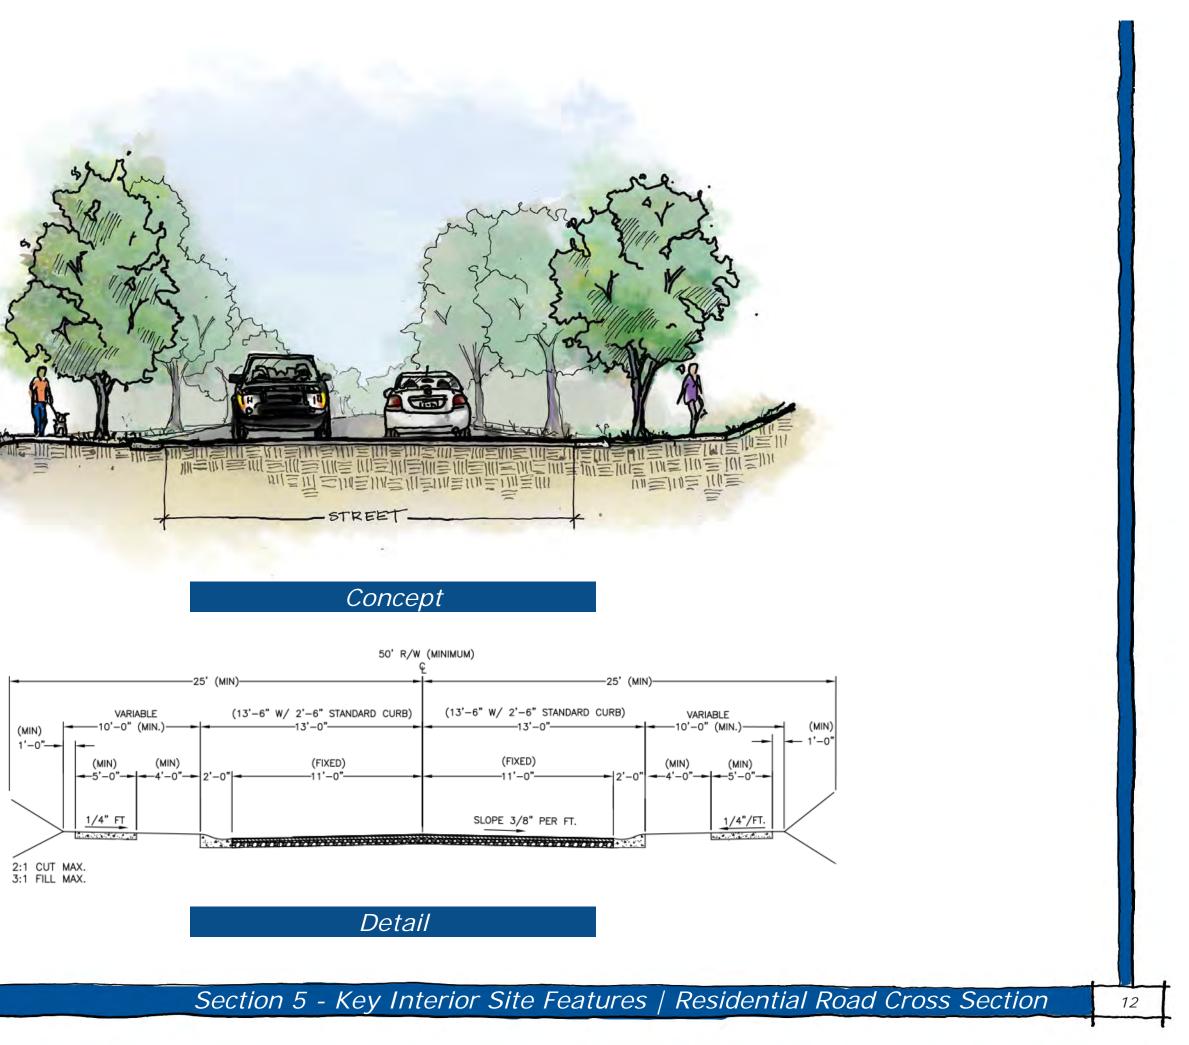

## 5. KEY INTERIOR SITE FEATURES

- A. POCKET PARKS
- B. COMMUNITY AMENITY
- MAIL KIOSK
- WALKING TRAIL
- C. ROAD CROSS SECTION