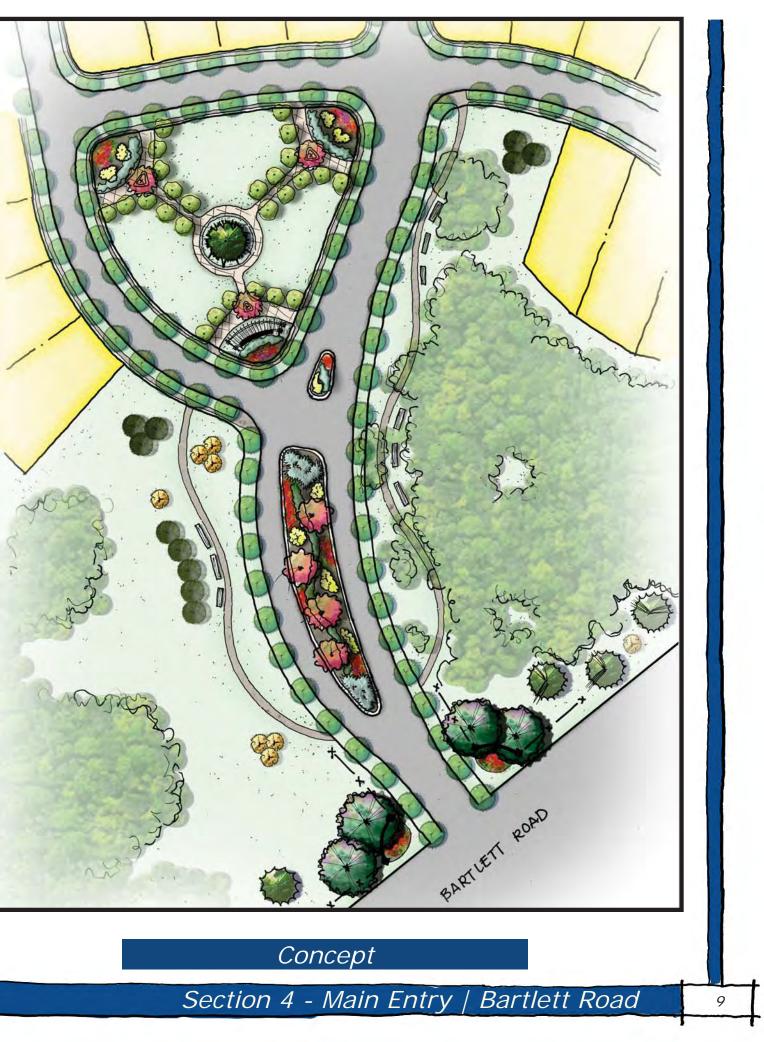

### 4. MAIN ENTRY: BARTLETT ROAD

- A. MONUMENT PLAN
- **B. MONUMENT ELEVATION**
- C. MONUMENT DETAILS

# Legend SECTION 4. MAIN ENTRY MONUMENT • PLAN ELEVATION • DETAILS SECTION **5.** KEY INTERIOR SITE FEATURES AMENITY • POOL • PATIO POCKET PARKS WALKING TRAIL

Age-targeted community

A place to walk with the grandchildren