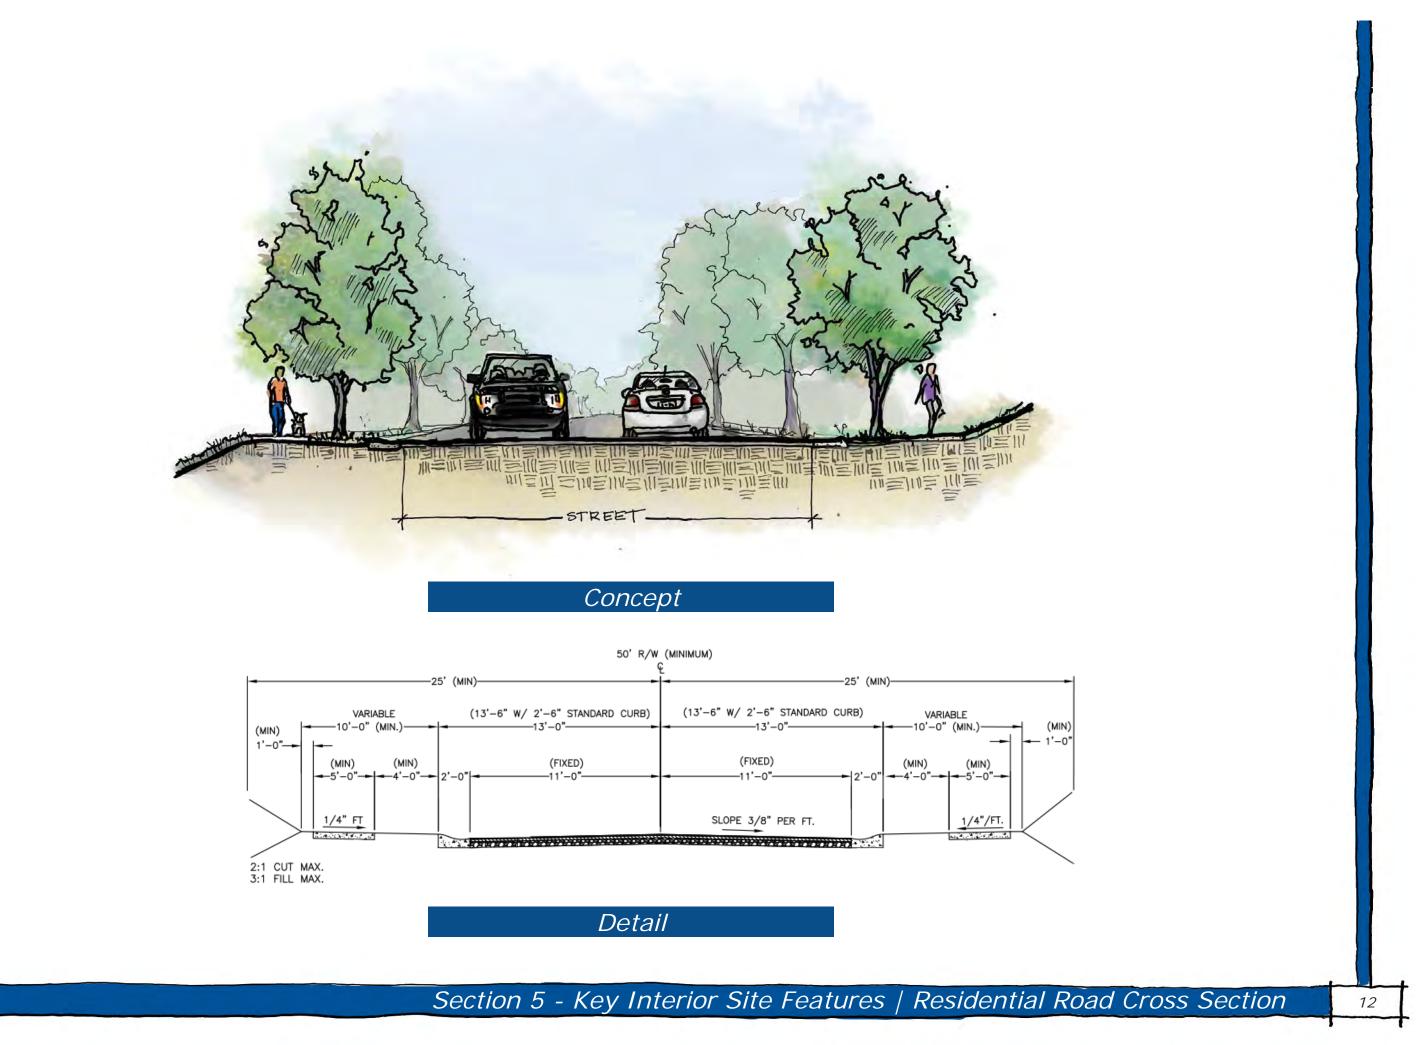

## 5. KEY INTERIOR SITE FEATURES

- A. POCKET PARKS
- B. COMMUNITY AMENITY
- MAIL KIOSK
- WALKING TRAIL
- C. ROAD CROSS SECTION