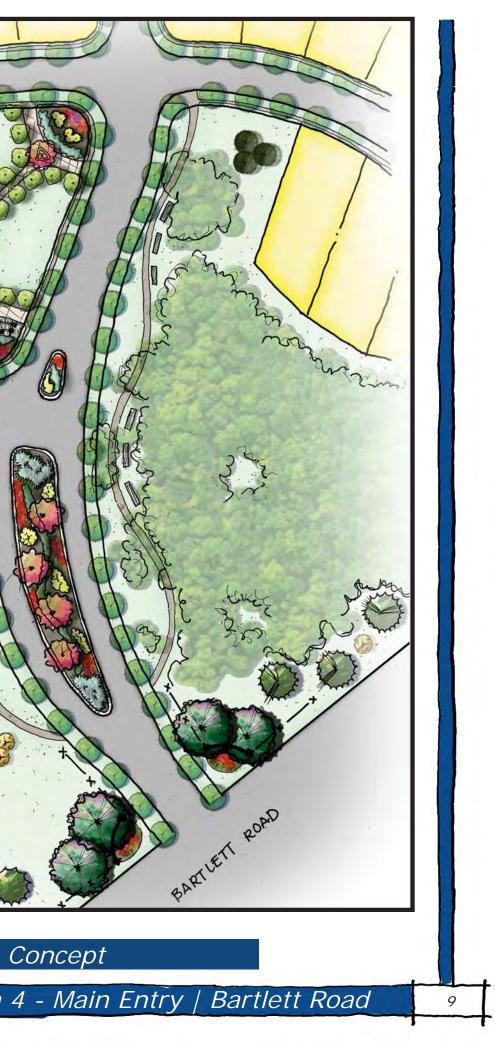

### 4. MAIN ENTRY: BARTLETT ROAD

- A. MONUMENT PLAN
- **B. MONUMENT ELEVATION**
- C. MONUMENT DETAILS

# Legend SECTION 4. MAIN ENTRY MONUMENT • PLAN ELEVATION • DETAILS SECTION **5.** KEY INTERIOR SITE FEATURES AMENITY • POOL • PATIO POCKET PARKS WALKING TRAIL

Age-targeted community

A place to walk with the grandchildren