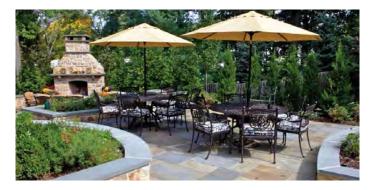

## 5. KEY INTERIOR SITE FEATURES

- A. POCKET PARKS
- B. COMMUNITY AMENITY
- MAIL KIOSK
- WALKING TRAIL
- C. ROAD CROSS SECTION

# Hardscape

- Fountain
- Pool
- Patio & Fire Ring

# Recreation & Open Space

- Outdoor Activity Space
  Central Park Space
- Lawn Space

# Materials

- Patio Tables & Umbrellas
- Black Metal Fence
- Painted Brick Monument Sign