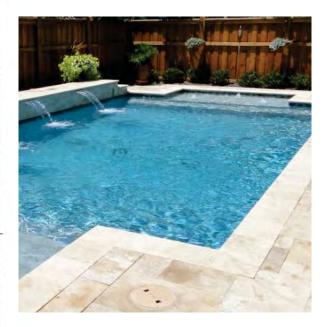

th the empty-nester in mind. Please allow us to share the vision of the community with you.



# **Key Statistics**

#### Highlights: Existing

- +/-125.46 Acres
- Zoned R
- Jurisdiction: Mint Hill, NC
- Rolling Terrain:
  - Lowest Elevation +/- 714'
  - Highest Elevation +/-778'
- One Existing Pond
- Two Existing Streams

#### Highlights: Proposed

- All Brick Community
- Yard Maintenance Included
- Ranch Style Floorplans
- Typcial Lot Sizes 55' x 120'
- Maximum of 2 DU/AC
- 25% Open Space
- Pocket Parks
- Community Amenity
- Walking Paths & Sidewalks



# Legend SECTION 4. MAIN ENTRY MONUMENT • PLAN ELEVATION • DETAILS SECTION **5.** KEY INTERIOR SITE FEATURES AMENITY • POOL • PATIO POCKET PARKS WALKING TRAIL







Age-targeted community



A place to walk with the grandchildren









# Hardscape

- Fountain
- Pool
- Patio & Fire Ring









## <u>Structure</u>

- Gazebo
- Community Building
- Arbor



# Recreation & Open Space

- Outdoor Activity Space
  Central Park Space
- Lawn Space







# Materials

- Patio Tables & Umbrellas
- Black Metal Fence
- Painted Brick Monument Sign

# Section 3 - Character Images







<u>Street Trees</u> • Maples

• Oaks





Evergreen Trees

Red Cedars

- Deodar Cedars







**Ornamental Trees & Shrubs** 









Annuals & Perennials

# Section 3 - Character Images





Section 4 - Main Entry

8













Character

11 

















Character

















Character





# Legend









#### "Beautiful streetscape consisting of ALL BRICK RANCH HOMES"

Whether we are planning an entire community or a single home, our