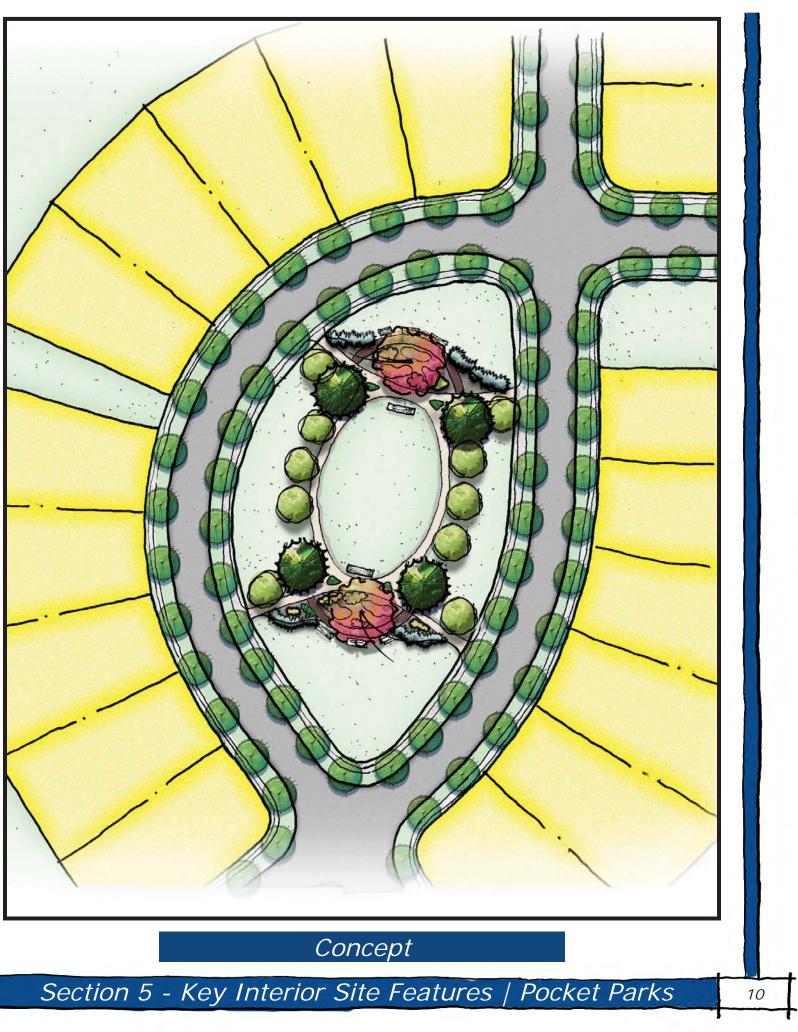

## 5. KEY INTERIOR SITE FEATURES

- A. POCKET PARKS
- B. COMMUNITY AMENITY
- MAIL KIOSK
- WALKING TRAIL
- C. ROAD CROSS SECTION

# Legend SECTION 4. MAIN ENTRY MONUMENT • PLAN ELEVATION • DETAILS SECTION **5.** KEY INTERIOR SITE FEATURES AMENITY • POOL • PATIO POCKET PARKS WALKING TRAIL

Age-targeted community

A place to walk with the grandchildren