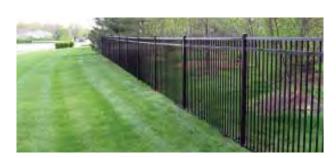

# Materials

- Patio Tables & Umbrellas
- Black Metal Fence
- Painted Brick Monument Sign