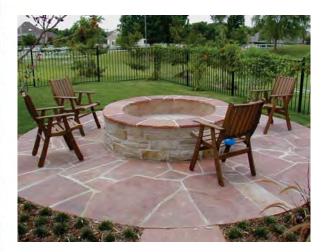

with the empty-nester in mind. Please allow us to share the vision of the community with you.



# **Key Statistics**

#### Highlights: Existing

- +/-125.46 Acres
- Zoned R
- Jurisdiction: Mint Hill, NC
- Rolling Terrain:
  - Lowest Elevation +/- 714'
  - Highest Elevation +/-778'
- One Existing Pond
- Two Existing Streams

#### Highlights: Proposed

- All Brick Community
- Yard Maintenance Included
- Ranch Style Floorplans
- Typcial Lot Sizes 55' x 120'
- Maximum of 2 DU/AC
- 25% Open Space
- Pocket Parks
- Community Amenity
- Walking Paths & Sidewalks



# Legend SECTION 4. MAIN ENTRY MONUMENT • PLAN ELEVATION • DETAILS SECTION **5.** KEY INTERIOR SITE FEATURES AMENITY • POOL • PATIO POCKET PARKS WALKING TRAIL







Age-targeted community



A place to walk with the grandchildren









# Hardscape

- Fountain
- Pool
- Patio & Fire Ring









## <u>Structure</u>

- Gazebo
- Community Building
- Arbor



# Recreation & Open Space

- Outdoor Activity Space
  Central Park Space
- Lawn Space







# Materials

- Patio Tables & Umbrellas
- Black Metal Fence
- Painted Brick Monument Sign

# Section 3 - Character Images







<u>Street Trees</u> • Maples

• Oaks





Evergreen Trees

Red Cedars

- Deodar Cedars







**Ornamental Trees & Shrubs** 









Annuals & Perennials

# Section 3 - Character Images





Section 4 - Main Entry

8













Character

11 

















Character

















Character





# Legend









#### "Beautiful streetscape consisting of ALL BRICK RANCH HOMES"

Whether we are planning an entire community or a single home, o