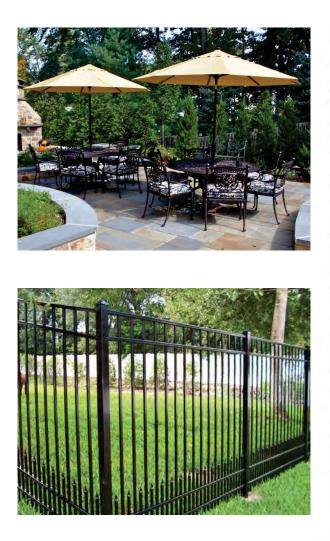

#### 3. CHARACTER IMAGES

- A. HARDSCAPES
- B. LANDSCAPES (PLANT MATERIALS)
- C. ARBORS
- D. SEATING
- E. FENCING
- F. SIGNAGE
- G. LIGHTING

# Hardscape

- Fountain
- Pool
- Patio & Fire Ring

# Materials

- Patio Tables & Umbrellas
- Black Metal Fence
- Painted Brick Monument Sign