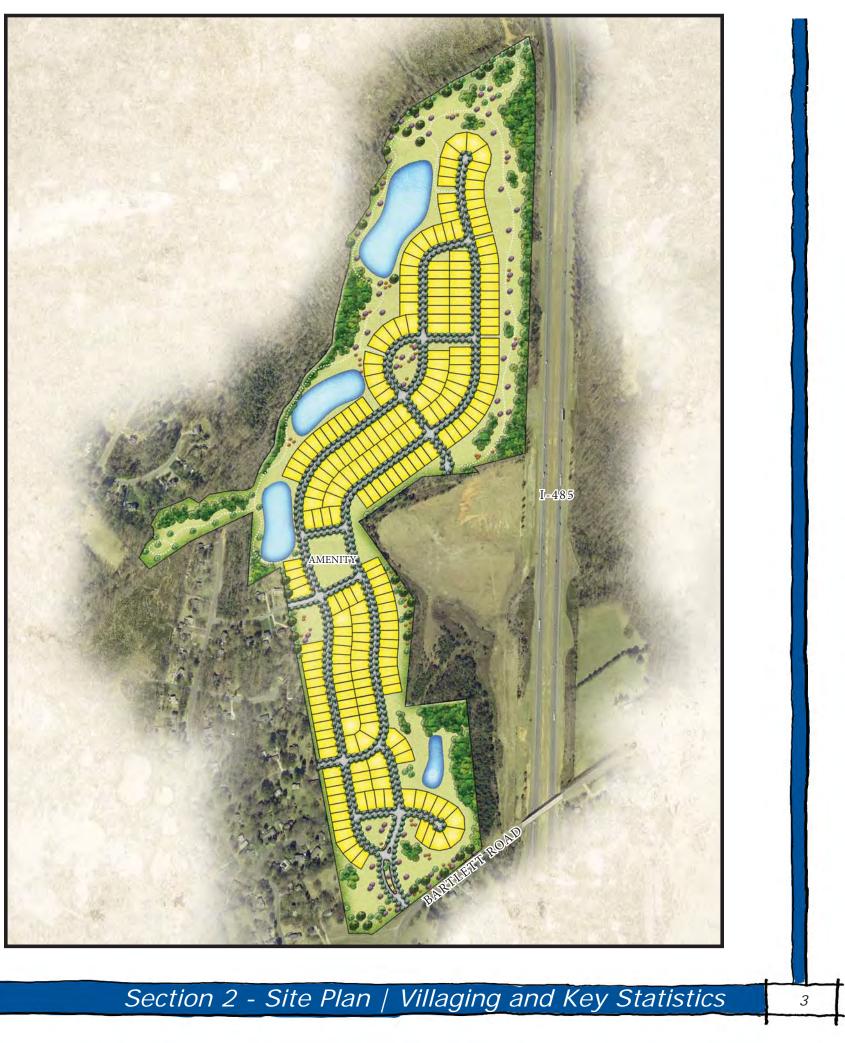

#### 2. SITE PLAN

- A. COLOR SITE PLAN WITH VILLAGING
- B. COLOR SITE PLAN WITH KEYED LOCATIONAL REFERENCES FOR ITEMS 4-5 BELOW
- C. COLOR SITE PLAN WITH TRAIL AND PARK LOCATIONAL REFERENCES

# **Key Statistics**

#### Highlights: Existing

- +/-125.46 Acres
- Zoned R
- Jurisdiction: Mint Hill, NC
- Rolling Terrain:
  - Lowest Elevation +/- 714'
  - Highest Elevation +/-778'
- One Existing Pond
- Two Existing Streams

#### Highlights: Proposed

- All Brick Community
- Yard Maintenance Included
- Ranch Style Floorplans
- Typcial Lot Sizes 55' x 120'
- Maximum of 2 DU/AC
- 25% Open Space
- Pocket Parks
- Community Amenity
- Walking Paths & Sidewalks