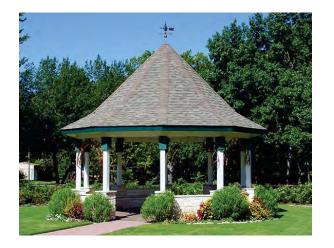

the vision of the community with you.



# **Key Statistics**

#### Highlights: Existing

- +/-125.46 Acres
- Zoned R
- Jurisdiction: Mint Hill, NC
- Rolling Terrain:
  - Lowest Elevation +/- 714'
  - Highest Elevation +/-778'
- One Existing Pond
- Two Existing Streams

#### Highlights: Proposed

- All Brick Community
- Yard Maintenance Included
- Ranch Style Floorplans
- Typcial Lot Sizes 55' x 120'
- Maximum of 2 DU/AC
- 25% Open Space
- Pocket Parks
- Community Amenity
- Walking Paths & Sidewalks



# Legend SECTION 4. MAIN ENTRY MONUMENT • PLAN ELEVATION • DETAILS SECTION **5.** KEY INTERIOR SITE FEATURES AMENITY • POOL • PATIO POCKET PARKS WALKING TRAIL







Age-targeted community



A place to walk with the grandchildren









# Hardscape

- Fountain
- Pool
- Patio & Fire Ring









## <u>Structure</u>

- Gazebo
- Community Building
- Arbor



# Recreation & Open Space

- Outdoor Activity Space
  Central Park Space
- Lawn Space







# Materials

- Patio Tables & Umbrellas
- Black Metal Fence
- Painted Brick Monument Sign

# Section 3 - Character Images







<u>Street Trees</u> • Maples

• Oaks





Evergreen Trees

Red Cedars

- Deodar Cedars







**Ornamental Trees & Shrubs** 









Annuals & Perennials

# Section 3 - Character Images





Section 4 - Main Entry

8













Character

11 

















Character

















Character





# Legend









#### "Beautiful streetscape consisting of ALL BRICK RANCH HOMES"

Whether we are planning an entire community or a single home, our goal is to make every home and neighborhood the absol