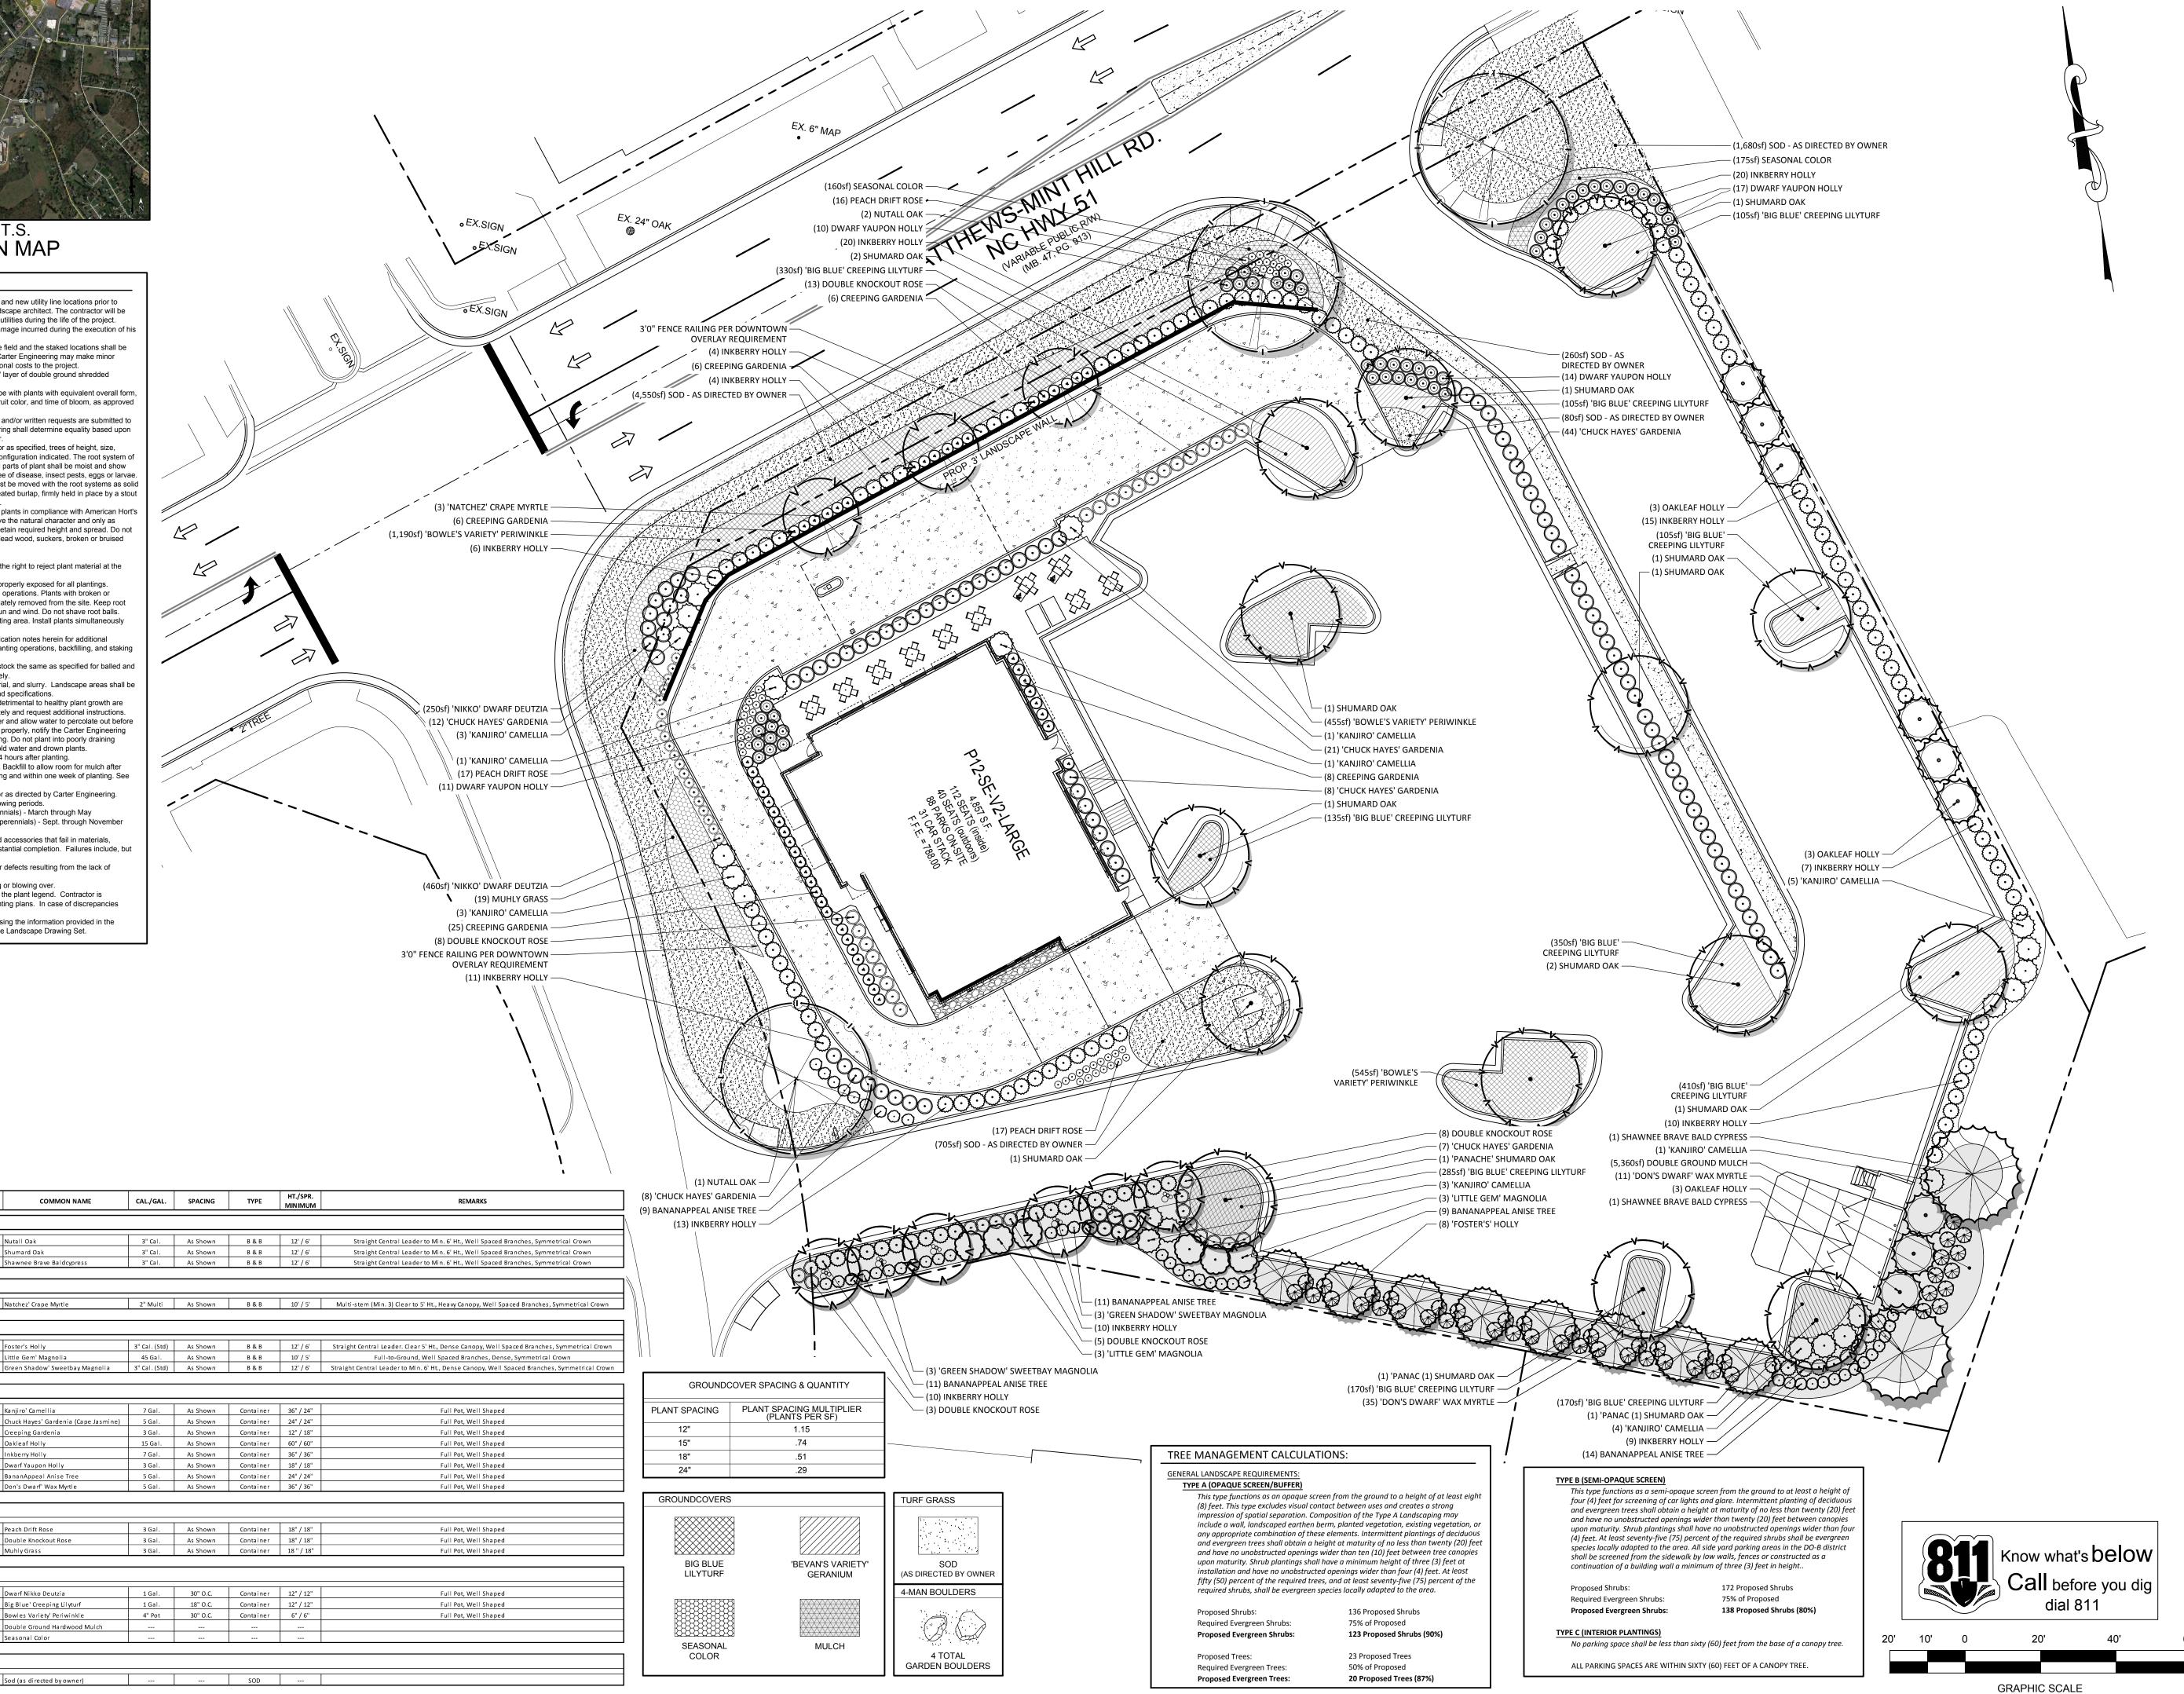

PLANT SCHEDULE

3 Quercus nutalli

14 Quercus shumardii
2 Taxodium distichum 'Mid

8 Ilex attenuata 'Fosteri'

3 Lagerstroemia indica x fauriei 'Natchez'

6 Magnolia grandiflora 'Little Gem'

6 Magnolia virginiana 'Green Shadow'

22 Camellia sasanqua 'Kanjiro'

52 Ilex vomitoria 'Stoke's Dwarf'

46 Myrica cerifera 'Don's Dwarf'

46 Illicium parviflorum 'PIIP-1' BananApped

9 Ilex 'Conaf' Oakleaf

139 Ilex glabra

DECIDUOUS SHRUBS

50 Rosa 'Meiggil'

Rosa x Radtko

GROUNDCOVERS (in square feet)

TURF GRASS (in square feet)

710 Deutzia gracilis 'Nikko'

2,165 Liriope muscaria 'Big Blue'

2,190 Vinca minor 'Bowles Variety'

Double Ground Hardwood Mulch

19 Muhlenbergia capilları

102 Gardenia jasminodes 'Chuck Hayes

49 Gardenia jasminodes 'Radicans'

CANOPY TREES

UNDERSTORY TREES

EVERGREEN TREES

EVERGREEN SHRUBS

BOTANICAL NAME

COMMON NAME

Nutall Oak

Shumard Oak

Natchez' Crape Myrtle

Little Gem' Magnolia

Kanjiro' Camellia

Creeping Gardenia

Dwarf Yaupon Holly

BananAppeal Anise Tree

Don's Dwarf' Wax Myrtle

Peach Drift Rose

Double Knockout Rose

Dwarf Nikko Deutzia

Big Blue' Creeping Lilyturf

Bowles Variety' Periwinkle

Double Ground Hardwood Mulch

Oakleaf Holly

Inkberry Holly

Green Shadow' Sweetbay Magnolia

Atlanta Georgia,

30349-2998

**CONSULTANTS** 

Carter Engineering Consultants, Inc

3651 Mars Hill Road, Suite 2000

LOT 2