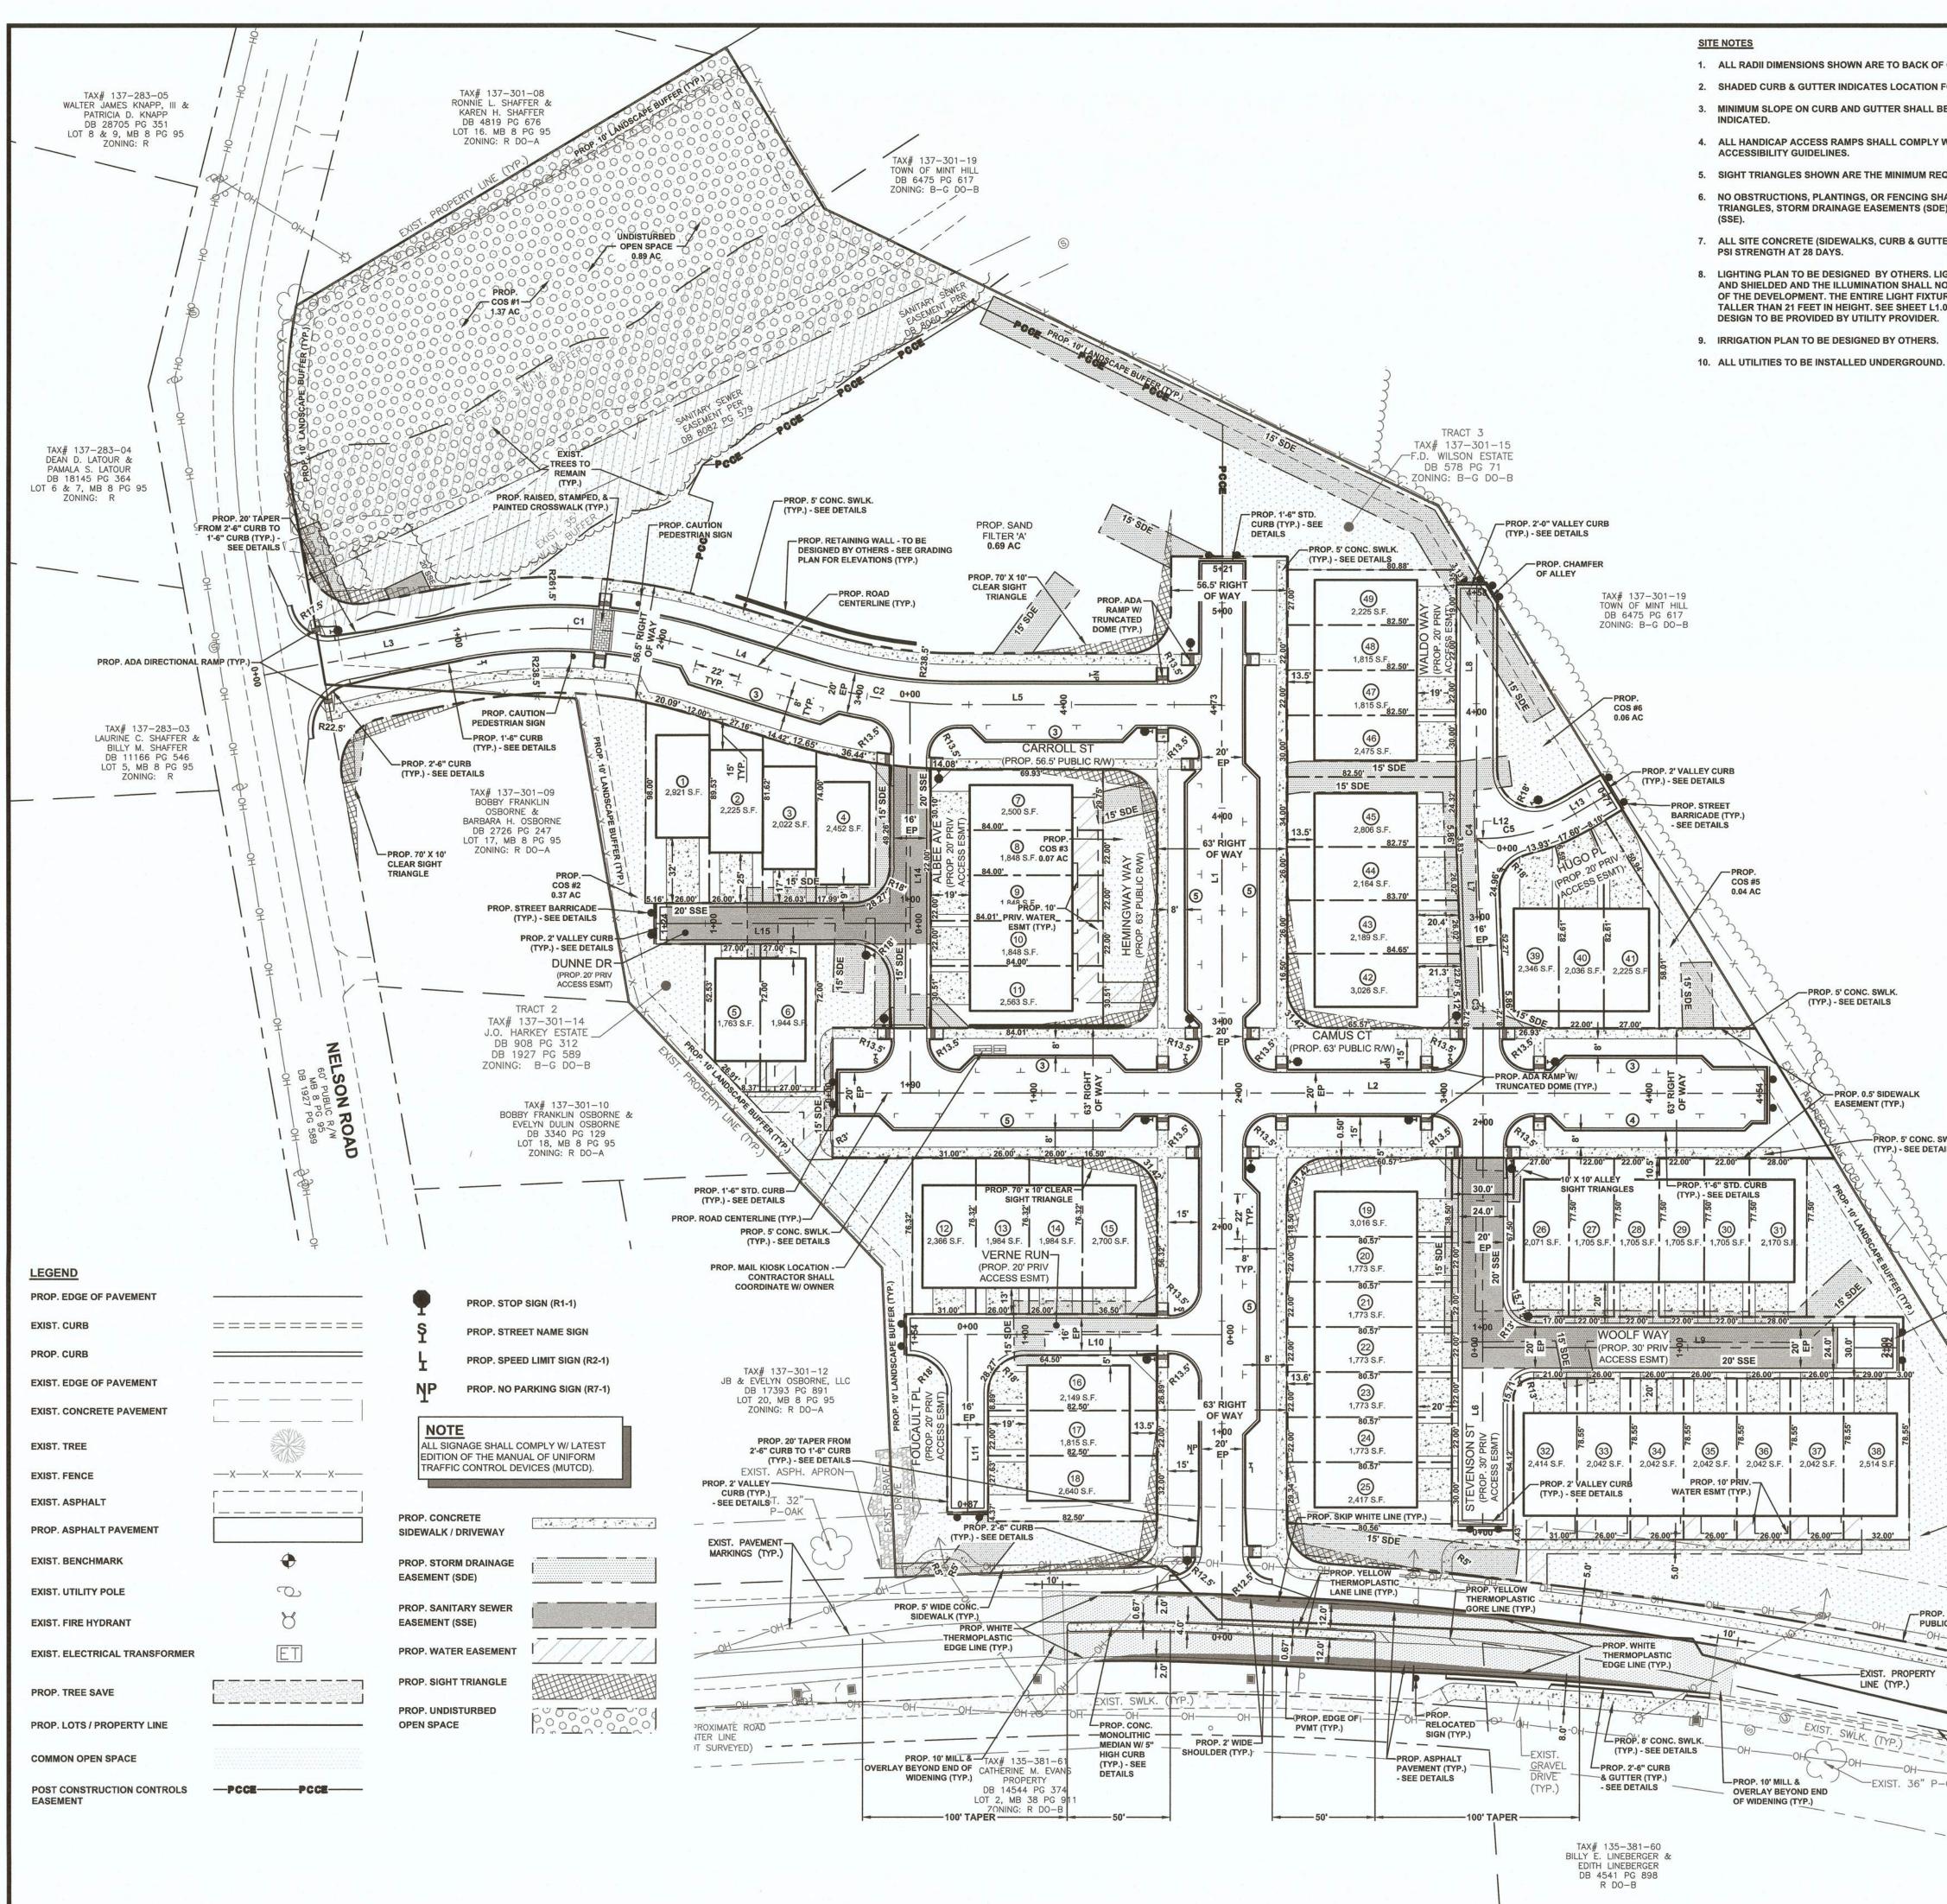

#### **Preliminary Plan Request**

The applicant, Chris Boone, is requesting preliminary subdivision approval. The site plan indicates 74 lots.

#### **Staff Analysis**

The property is in the Downtown. The density allowance is six units per acre. The total acreage is 14.0806

#### Lot Requirements:

Setbacks:

Front Build-To Line: Ten (10) to twenty-five (25) feet.

*Sides:* Six (6) feet each side, however the total of both side yards may be allocated to one side in new development.

*Rear:* Fifteen (15) feet from centerline of alley.

Minimum Lot Width: Twenty-four (24) feet.

Building Lot Coverage (Maximum): Fifty (50) percent

Mecklenburg County Land Use and Environmental Services Agency will review the construction plans for sedimentation and erosion control, storm water, flood, and road profiles. The applicant is responsible for submitting these plans to Mecklenburg County. Mint Hill staff will review the construction plans to assure compliance before grading begins

69

**|** <del>|</del> |

| et Index                                                                                                                                                                                                                                                                                                                                |                                                                                                                                            | Original<br>Issue Date                                                                                                           | Date<br>Last Revised                       | Number of<br>Revisions | MININ           |
|-----------------------------------------------------------------------------------------------------------------------------------------------------------------------------------------------------------------------------------------------------------------------------------------------------------------------------------------|--------------------------------------------------------------------------------------------------------------------------------------------|----------------------------------------------------------------------------------------------------------------------------------|--------------------------------------------|------------------------|-----------------|
| Cover Sheet<br>Boundary Survey (by others)<br>Existing Conditions & Demolition Plan<br>General Notes<br>Site Plan                                                                                                                                                                                                                       |                                                                                                                                            | 03/08/19<br>01/17/19<br>03/08/19<br>03/08/19<br>03/08/19<br>03/08/19                                                             | Last Revised<br>-<br>-<br>-<br>-<br>-<br>- |                        |                 |
| Site Plan<br>Turning Movements - WB-40<br>Turning Movements - WB-40<br>Turning Movements - SU-30<br>Turning Movements - SU-30<br>Sight Distance - Road A<br>Sight Distance - Alley A                                                                                                                                                    |                                                                                                                                            | 03/08/19<br>03/08/19<br>03/08/19<br>03/08/19<br>03/08/19<br>03/08/19<br>03/08/19                                                 |                                            |                        | seion Colutions |
| Sight Distance - Alley F<br>Grading & Storm Drainage Plan<br>Drainage Area Map<br>Storm Sewer Profiles - System A<br>Storm Sewer Profiles - System B<br>Storm Sewer Profiles - System C<br>Storm Sewer Profiles - System D                                                                                                              |                                                                                                                                            | 03/08/19<br>03/08/19<br>03/08/19<br>03/08/19<br>03/08/19<br>03/08/19<br>03/08/19                                                 |                                            |                        |                 |
| Road Profiles - Road A<br>Road Profiles - Road B<br>Road Profiles - Road C & Mint Hill Village<br>Road Profiles - Alley A<br>Road Profiles - Alley B & Alley C<br>Road Profiles - Alley D<br>Road Profiles - Alleys E and F<br>Site Details                                                                                             |                                                                                                                                            | 03/08/19<br>03/08/19<br>03/08/19<br>03/08/19<br>03/08/19<br>03/08/19<br>03/08/19<br>03/08/19                                     |                                            |                        |                 |
| Site Details<br>Landscaping & Lighting Plan<br>Water Quality - Pre Development<br>Water Quality - Post Development<br>Water Quality Plans & Details<br>Water Quality Details<br>Erosion Control General Notes<br>Erosion Control - Initial Phase<br>Erosion Control - Final Phase<br>Erosion Control Details<br>Erosion Control Details |                                                                                                                                            | 03/08/19<br>03/08/19<br>03/08/19<br>03/08/19<br>03/08/19<br>03/08/19<br>03/08/19<br>03/08/19<br>03/08/19<br>03/08/19<br>03/08/19 |                                            |                        | PLAN REVISIONS  |
| ty Plans                                                                                                                                                                                                                                                                                                                                |                                                                                                                                            |                                                                                                                                  |                                            |                        | LAN RE          |
| Cover Sheet<br>Sanitary Sewer & Water Notes<br>Sanitary Sewer Plan & Profiles - Road A<br>Sanitary Sewer Plan & Profiles - Road A<br>Sanitary Sewer Plan & Profiles - Nont Hill<br>Water Distribution<br>Sanitary Sewer Details<br>Water Details<br>Water Details                                                                       |                                                                                                                                            |                                                                                                                                  |                                            |                        |                 |
| relopment Data                                                                                                                                                                                                                                                                                                                          |                                                                                                                                            |                                                                                                                                  |                                            |                        | OR              |
| Parcel:<br>ing Zoning:<br>osed Use:<br>osed Single-Family Lots:<br>Bedroom:<br>Space Required:<br>sf per bedroom)<br>Space Provided:<br>treet Parking Required:<br>treet Parking Provided:                                                                                                                                              | 137-301-28; -41; -22.<br>R DO-A & B G DO-A<br>Single-Family<br>74<br>222 (3 per unit)<br>75,000 sf<br>2.55 ac<br>2.92 ac<br>0<br>74 Spaces |                                                                                                                                  |                                            |                        | PREPARED FOR    |
| packs:<br>Fifteen (15) feet from alley center<br>t Build-To-Line: Ten (10) to twenty-<br>: 6' Min.                                                                                                                                                                                                                                      | five (25) feet                                                                                                                             |                                                                                                                                  |                                            |                        |                 |
|                                                                                                                                                                                                                                                                                                                                         | 14.08 ac                                                                                                                                   |                                                                                                                                  |                                            |                        |                 |
| osed Public Roads<br>osed Private Alley's<br>osed Building Pads<br>osed Driveways<br>osed COS Improvements<br>Proposed Impervious                                                                                                                                                                                                       | 0.52 ac<br>1.44 ac<br>1.01 ac<br>2.61 ac<br>1.11 ac<br>0.50 ac<br>7.19 ac<br>51.1 %                                                        |                                                                                                                                  |                                            |                        |                 |
|                                                                                                                                                                                                                                                                                                                                         |                                                                                                                                            |                                                                                                                                  |                                            |                        |                 |
|                                                                                                                                                                                                                                                                                                                                         |                                                                                                                                            |                                                                                                                                  |                                            |                        |                 |
|                                                                                                                                                                                                                                                                                                                                         |                                                                                                                                            |                                                                                                                                  |                                            |                        | D/<br>PF        |