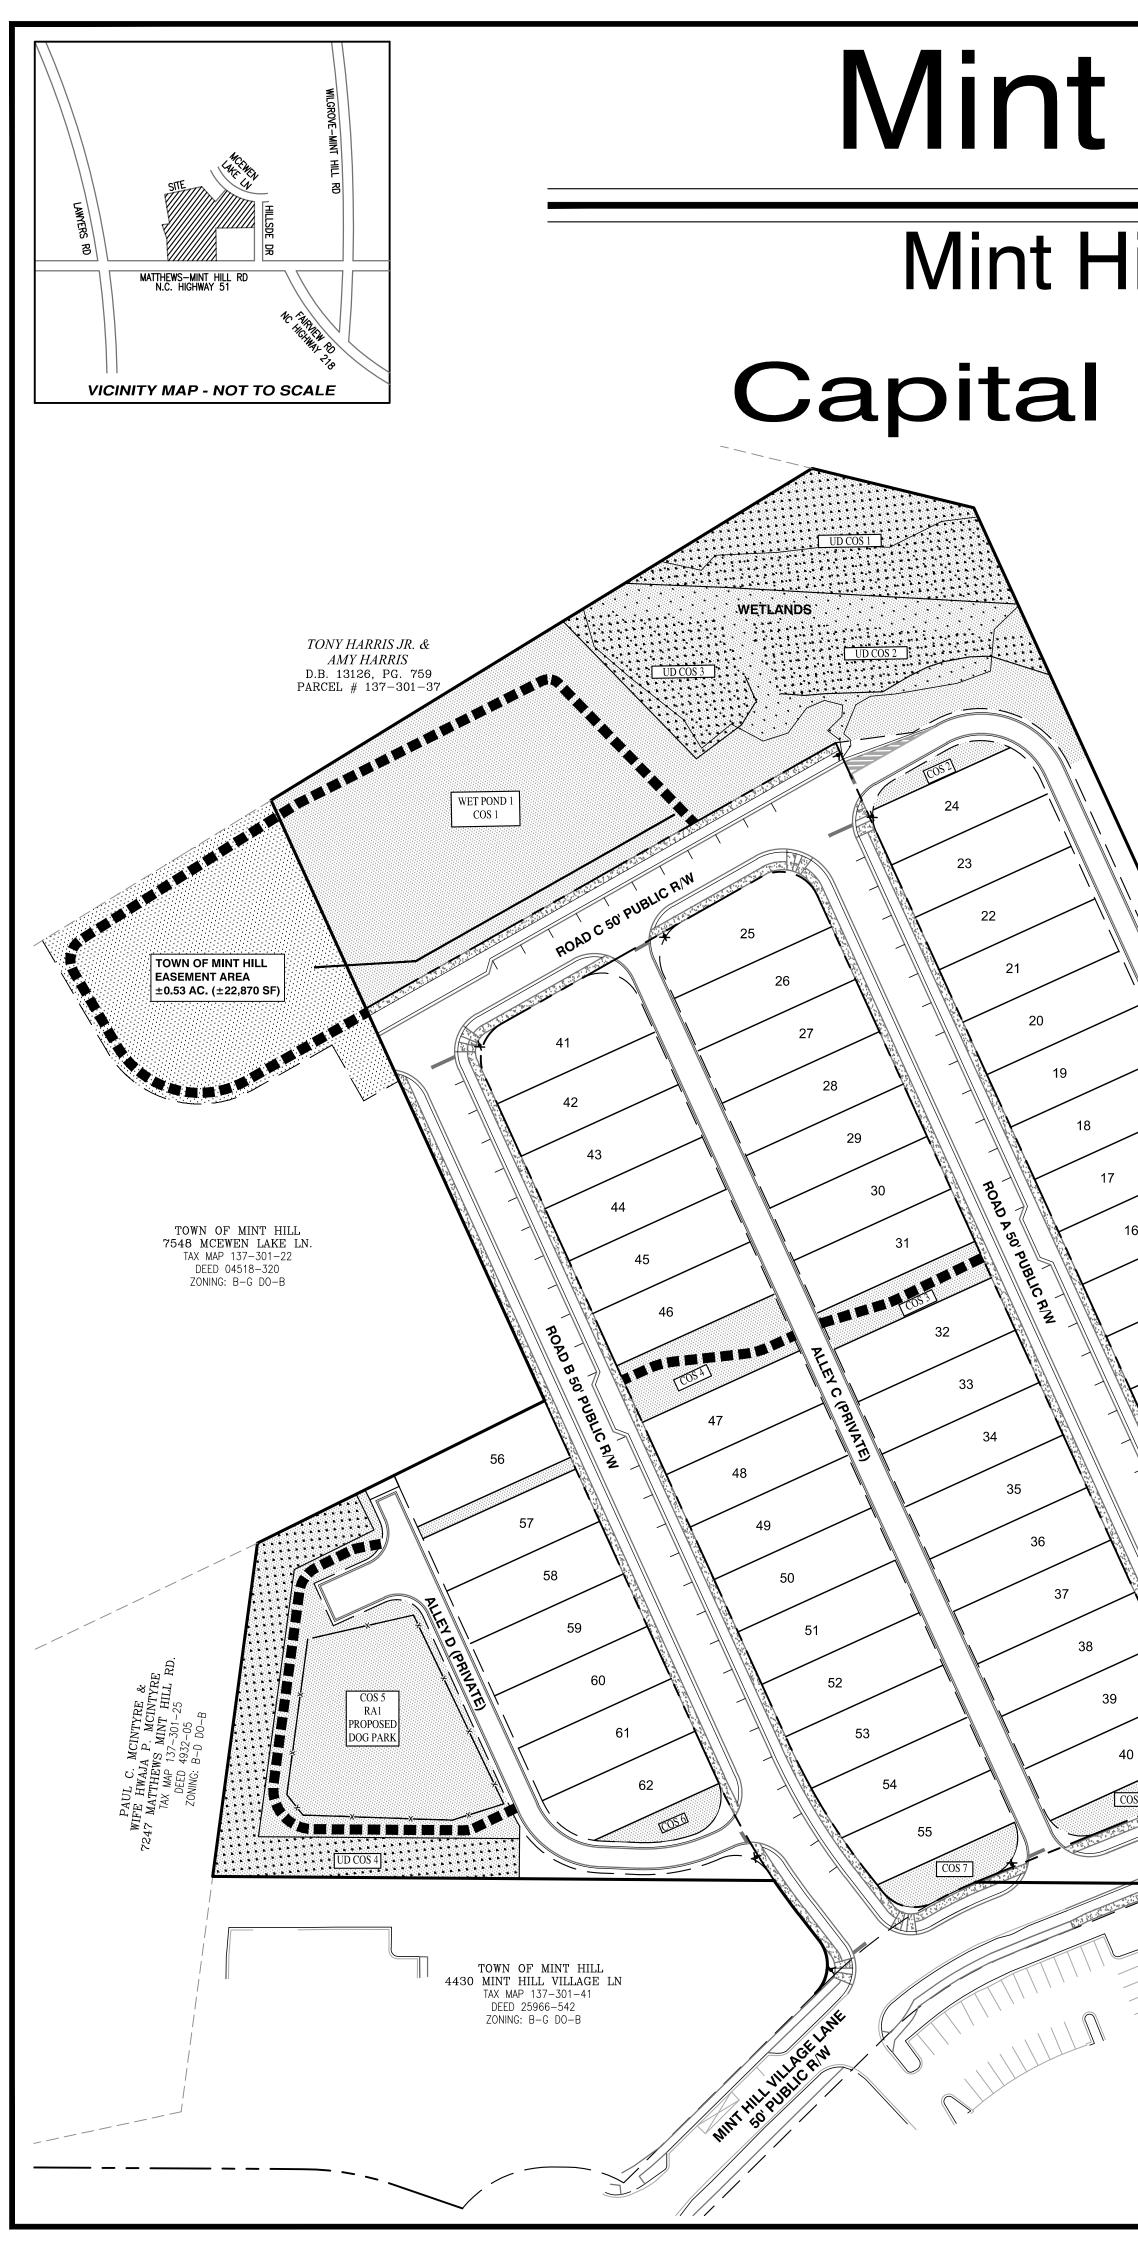

#### **Preliminary Plan Request**

The applicant, Chris Boone, is requesting preliminary subdivision approval. The site plan indicates 74 lots.

#### **Staff Analysis**

The property is in the Downtown. The density allowance is six units per acre. The total acreage is 14.0806

#### Lot Requirements:

Setbacks:

Front Build-To Line: Ten (10) to twenty-five (25) feet.

*Sides:* Six (6) feet each side, however the total of both side yards may be allocated to one side in new development.

*Rear:* Fifteen (15) feet from centerline of alley.

Minimum Lot Width: Twenty-four (24) feet.

Building Lot Coverage (Maximum): Fifty (50) percent

Mecklenburg County Land Use and Environmental Services Agency will review the construction plans for sedimentation and erosion control, storm water, flood, and road profiles. The applicant is responsible for submitting these plans to Mecklenburg County. Mint Hill staff will review the construction plans to assure compliance before grading begins

#### **Staff Recommendation**

Staff recommends approval