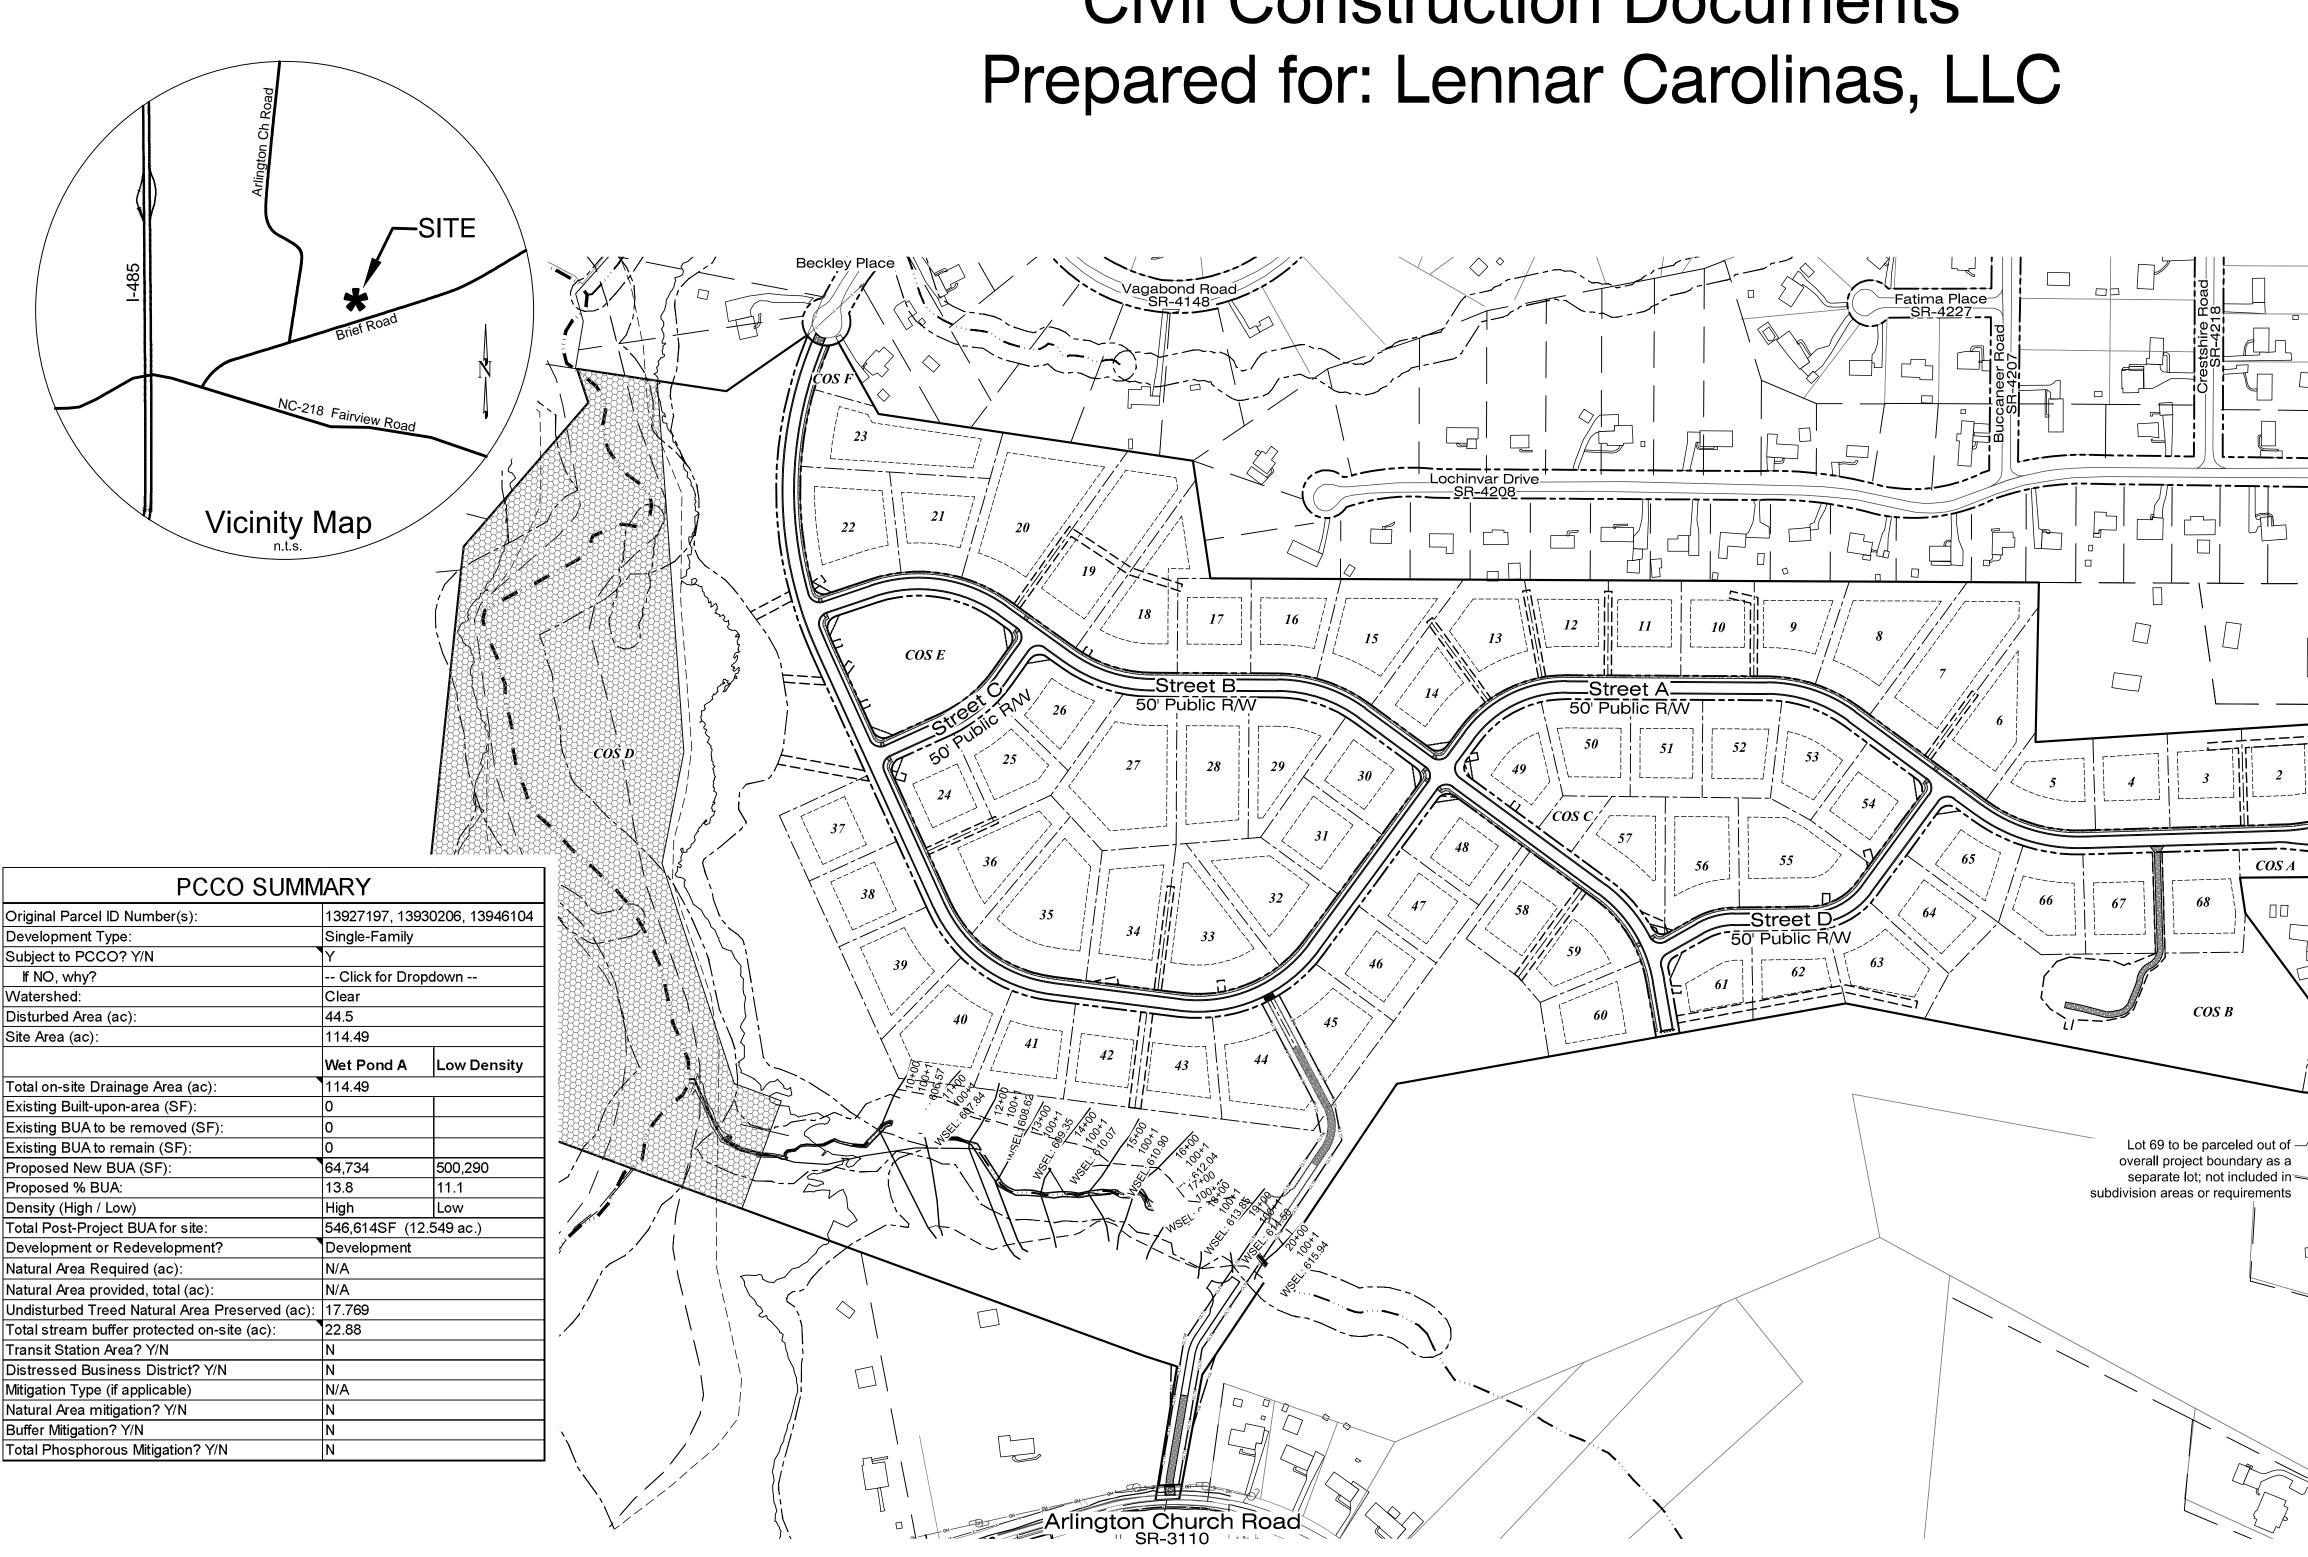

# Preliminary Plan Request

The applicant, Merrick & Company, is requesting preliminary subdivision approval for property located off Brief Road. The site consists of 114.49 acres. The site plan indicates 68 lots.

# Staff Analysis

Lots are to be served with public water and septic. The Unified Development Ordinance requires a minimum 30,000 square foot lot size. The minimum setbacks are 60 ft front, 30 ft side street (corner lots), 20 ft side yard, and a 40 ft rear yard. Each lot shall have 70 ft of road frontage. The minimum lot width is 130 ft, measured at the minimum front setback line.

The preliminary plan appears to meet the above requirements.

Mecklenburg County Land Use and Environmental Services Agency will review the construction plans for sedimentation and erosion control, storm water, flood, and road profiles. The applicant is responsible for submitting these plans to Mecklenburg County. Mint Hill staff will review the construction plans to assure compliance before grading begins.

| Address:               | 10111 Brief Road<br>Charlotte, NC 28227              |
|------------------------|------------------------------------------------------|
| Jurisdiction:          | Town of Mint Hill via Voluntary Annexation           |
| Tax Parcel Numbers:    | 13927197, 13930206, 13946104                         |
| Zoning Classification: | R (Residential District)                             |
| Environmental:         | Yadkin Post Construction District<br>Clear Watershed |
| Flood Information:     | FEMA Panel No. 3710552300K (2/19/2014)               |
| EPM Reference Number:  | TBD                                                  |