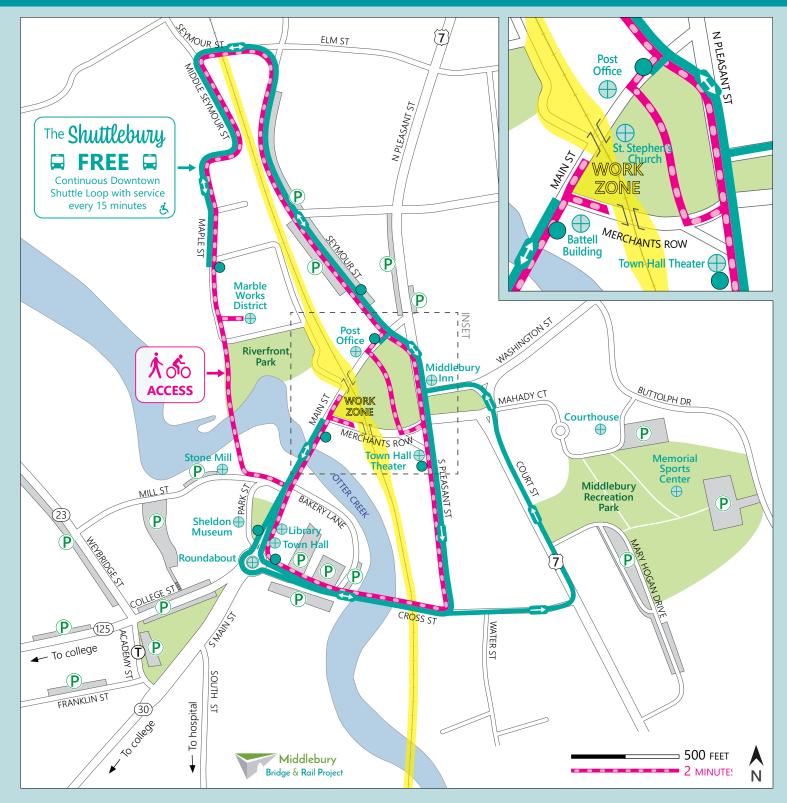

## **GET** {*around* TOWN

## The Shuttlebury FREE Downtown Shuttle

Shuttlebury Stops\*

\*For FREE pickup from downtown parking lots, call (802) 388-2287.

Public Parking **P** 

Pedestrian and **Bicycle Access** 

Landmarks (+)

## Downtown Middlebury is OPEN FOR BUSINESS during bridge/road closures!