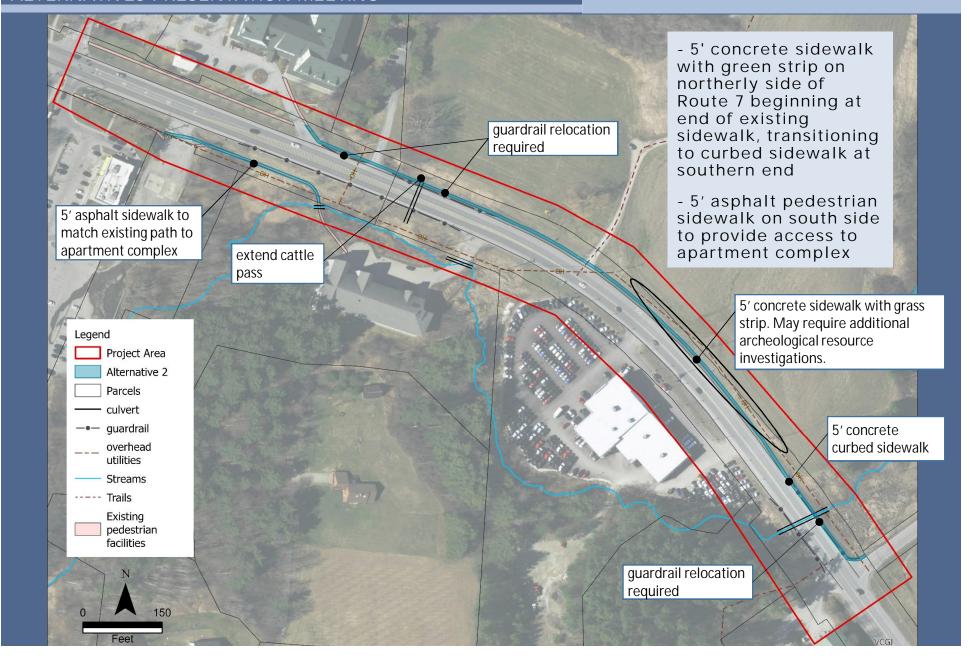

### OPINION OF PROBABLE CONSTRUCTION COSTS

| Project cost estimates based on VTrans                                                                                                                                                                                                                                                                                                  | Alt. 1                                                                               | Alt. 2                                                                                         | Alt. 3                                                                            | Alt. 4                                                                                     | Alt. 5                            | Alt. 6                                                                                                                      |
|-----------------------------------------------------------------------------------------------------------------------------------------------------------------------------------------------------------------------------------------------------------------------------------------------------------------------------------------|--------------------------------------------------------------------------------------|------------------------------------------------------------------------------------------------|-----------------------------------------------------------------------------------|--------------------------------------------------------------------------------------------|-----------------------------------|-----------------------------------------------------------------------------------------------------------------------------|
| guidance for linear foot sidewalk costs plus additional site-specific cost estimates.  VTrans Report on Shared-Use Path and Sidewalk Costs, 2020 Cost/Ft  5-ft Wide Concrete Walk w/ No Curb \$184  5-ft Wide Concrete Walk w/ Concrete Curb \$277  5-ft Widt Bituminous Walk w/ No Curb \$94  8-ft Wide Bituminous Concrete Path \$297 | 5' curbed<br>sidewalk on<br>north w/<br>pedestrian access<br>to apartment<br>complex | 5' sidewalk with<br>green strip on<br>north w/<br>pedestrian access<br>to apartment<br>complex | 8' shared use<br>path on north w/<br>pedestrian access<br>to apartment<br>complex | 5' sidewalk on<br>south<br>transitioning to<br>5' sidewalk with<br>green strip on<br>north | 5' curbed<br>sidewalk on<br>south | Alt. 6: 5' sidewalk<br>on south<br>beginning along<br>existing path<br>alignment and<br>transitioning to<br>curbed sidewalk |
| Sidewalk / Path Base Cost                                                                                                                                                                                                                                                                                                               | \$411,820                                                                            | \$305,790                                                                                      | \$433,680                                                                         | \$311,200                                                                                  | \$445,970                         | \$558,675                                                                                                                   |
| Additional earthwork beyond typ. sidewalk const.                                                                                                                                                                                                                                                                                        | \$16,200                                                                             | \$23,100                                                                                       | \$20,460                                                                          | \$6,680                                                                                    | \$39,000                          | \$11,100                                                                                                                    |
| Guardrail removal / reset / new                                                                                                                                                                                                                                                                                                         | \$14,872                                                                             | \$14,872                                                                                       | \$120                                                                             | \$6,149                                                                                    | \$17,875                          | \$5,005                                                                                                                     |
| Seeding and topsoil items                                                                                                                                                                                                                                                                                                               | \$2,220                                                                              | \$2,262                                                                                        | \$2,813                                                                           | \$2,498                                                                                    | \$2,566                           | \$937                                                                                                                       |
| Extend Cattle Pass                                                                                                                                                                                                                                                                                                                      |                                                                                      | \$400,000                                                                                      |                                                                                   |                                                                                            |                                   |                                                                                                                             |
| Pedestrian Structure                                                                                                                                                                                                                                                                                                                    |                                                                                      |                                                                                                | \$450,000                                                                         |                                                                                            |                                   |                                                                                                                             |
| Pedestrian Tunnel                                                                                                                                                                                                                                                                                                                       |                                                                                      |                                                                                                |                                                                                   | \$800,000                                                                                  |                                   |                                                                                                                             |
| Mobilization / Demobilization (beyond typ. sidewalk const.)                                                                                                                                                                                                                                                                             | \$5,000                                                                              | \$45,000                                                                                       | \$45,000                                                                          | \$85,000                                                                                   | \$5,000                           | \$5,000                                                                                                                     |
| 20% Contingency on Alternative Specific Items                                                                                                                                                                                                                                                                                           | \$9,888                                                                              | \$98,976                                                                                       | \$102,927                                                                         | \$178,473                                                                                  | \$14,589                          | \$9,283                                                                                                                     |
| Conceptual-Level Opinion of Probable Construction Cost                                                                                                                                                                                                                                                                                  | \$460,000                                                                            | \$890,000                                                                                      | \$1,060,000                                                                       | \$1,390,000                                                                                | \$530,000                         | \$590,000                                                                                                                   |
| Engineering, Construction Resident, and Admin                                                                                                                                                                                                                                                                                           | \$170,000                                                                            | \$320,000                                                                                      | \$380,000                                                                         | \$500,000                                                                                  | \$190,000                         | \$210,000                                                                                                                   |
| Rounded Total Project Costs (Excluding ROW)                                                                                                                                                                                                                                                                                             | \$630,000                                                                            | \$1,210,000                                                                                    | \$1,440,000                                                                       | \$1,890,000                                                                                | \$720,000                         | \$800,000                                                                                                                   |