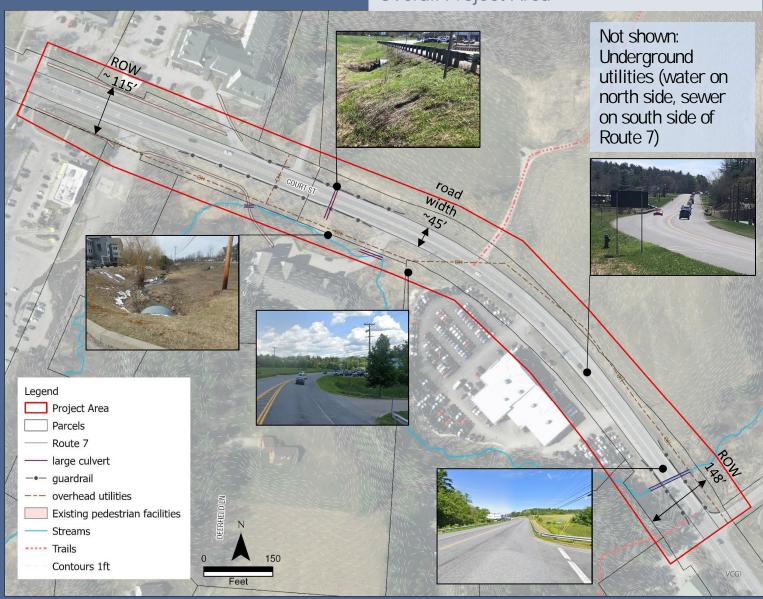

#### KICK-OFF MEETING:

- Attendees included representatives from the Town, ACRPC, VTrans, and D&K.
- Reviewed project scope, project area limits, schedule, and project logistics.

Existing Conditions: Overall Project Area