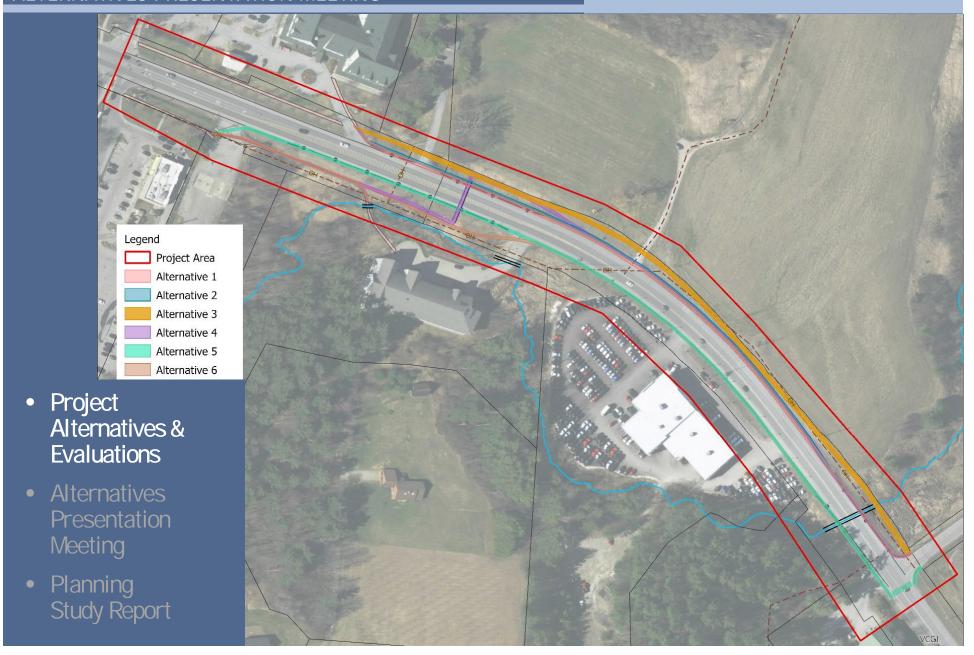

### OPINION OF PROBABLE CONSTRUCTION COSTS

| Project cost estimates based on VTrans                                                                                                                                                                                                                                                                                                  | Alt. 1                                                                               | Alt. 2                                                                                         | Alt. 3                                                                            | Alt. 4                                                                                     | Alt. 5                            | Alt. 6                                                                                                                      |
|-----------------------------------------------------------------------------------------------------------------------------------------------------------------------------------------------------------------------------------------------------------------------------------------------------------------------------------------|--------------------------------------------------------------------------------------|------------------------------------------------------------------------------------------------|-----------------------------------------------------------------------------------|--------------------------------------------------------------------------------------------|-----------------------------------|-----------------------------------------------------------------------------------------------------------------------------|
| guidance for linear foot sidewalk costs plus additional site-specific cost estimates.  VTrans Report on Shared-Use Path and Sidewalk Costs, 2020 Cost/Ft  5-ft Wide Concrete Walk w/ No Curb \$184  5-ft Wide Concrete Walk w/ Concrete Curb \$277  5-ft Widt Bituminous Walk w/ No Curb \$94  8-ft Wide Bituminous Concrete Path \$297 | 5' curbed<br>sidewalk on<br>north w/<br>pedestrian access<br>to apartment<br>complex | 5' sidewalk with<br>green strip on<br>north w/<br>pedestrian access<br>to apartment<br>complex | 8' shared use<br>path on north w/<br>pedestrian access<br>to apartment<br>complex | 5' sidewalk on<br>south<br>transitioning to<br>5' sidewalk with<br>green strip on<br>north | 5' curbed<br>sidewalk on<br>south | Alt. 6: 5' sidewalk<br>on south<br>beginning along<br>existing path<br>alignment and<br>transitioning to<br>curbed sidewalk |
| Sidewalk / Path Base Cost                                                                                                                                                                                                                                                                                                               | \$411,820                                                                            | \$305,790                                                                                      | \$433,680                                                                         | \$311,200                                                                                  | \$445,970                         | \$558,675                                                                                                                   |
| Additional earthwork beyond typ. sidewalk const.                                                                                                                                                                                                                                                                                        | \$16,200                                                                             | \$23,100                                                                                       | \$20,460                                                                          | \$6,680                                                                                    | \$39,000                          | \$11,100                                                                                                                    |
| Guardrail removal / reset / new                                                                                                                                                                                                                                                                                                         | \$14,872                                                                             | \$14,872                                                                                       | \$120                                                                             | \$6,149                                                                                    | \$17,875                          | \$5,005                                                                                                                     |
| Seeding and topsoil items                                                                                                                                                                                                                                                                                                               | \$2,220                                                                              | \$2,262                                                                                        | \$2,813                                                                           | \$2,498                                                                                    | \$2,566                           | \$937                                                                                                                       |
| Extend Cattle Pass                                                                                                                                                                                                                                                                                                                      |                                                                                      | \$400,000                                                                                      |                                                                                   |                                                                                            |                                   |                                                                                                                             |
| Pedestrian Structure                                                                                                                                                                                                                                                                                                                    |                                                                                      |                                                                                                | \$450,000                                                                         |                                                                                            |                                   |                                                                                                                             |
| Pedestrian Tunnel                                                                                                                                                                                                                                                                                                                       |                                                                                      |                                                                                                |                                                                                   | \$800,000                                                                                  |                                   |                                                                                                                             |
| Mobilization / Demobilization (beyond typ. sidewalk const.)                                                                                                                                                                                                                                                                             | \$5,000                                                                              | \$45,000                                                                                       | \$45,000                                                                          | \$85,000                                                                                   | \$5,000                           | \$5,000                                                                                                                     |
| 20% Contingency on Alternative Specific Items                                                                                                                                                                                                                                                                                           | \$9,888                                                                              | \$98,976                                                                                       | \$102,927                                                                         | \$178,473                                                                                  | \$14,589                          | \$9,283                                                                                                                     |
| Conceptual-Level Opinion of Probable Construction Cost                                                                                                                                                                                                                                                                                  | \$460,000                                                                            | \$890,000                                                                                      | \$1,060,000                                                                       | \$1,390,000                                                                                | \$530,000                         | \$590,000                                                                                                                   |
| Engineering, Construction Resident, and Admin                                                                                                                                                                                                                                                                                           | \$170,000                                                                            | \$320,000                                                                                      | \$380,000                                                                         | \$500,000                                                                                  | \$190,000                         | \$210,000                                                                                                                   |
| Rounded Total Project Costs (Excluding ROW)                                                                                                                                                                                                                                                                                             | \$630,000                                                                            | \$1,210,000                                                                                    | \$1,440,000                                                                       | \$1,890,000                                                                                | \$720,000                         | \$800,000                                                                                                                   |