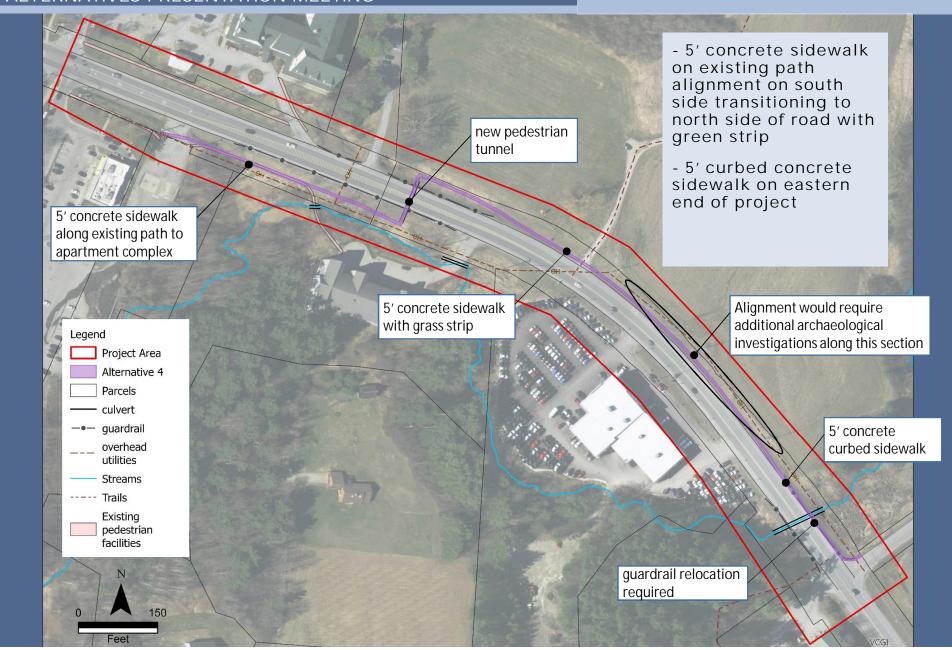

### OPINION OF PROBABLE CONSTRUCTION COSTS

| Project cost estimates based on VTrans                                                                                                                                                                                                                                                                                                  | Alt. 1                                                                               | Alt. 2                                                                                         | Alt. 3                                                                            | Alt. 4                                                                                     | Alt. 5                            | Alt. 6                                                                                                                      |
|-----------------------------------------------------------------------------------------------------------------------------------------------------------------------------------------------------------------------------------------------------------------------------------------------------------------------------------------|--------------------------------------------------------------------------------------|------------------------------------------------------------------------------------------------|-----------------------------------------------------------------------------------|--------------------------------------------------------------------------------------------|-----------------------------------|-----------------------------------------------------------------------------------------------------------------------------|
| guidance for linear foot sidewalk costs plus additional site-specific cost estimates.  VTrans Report on Shared-Use Path and Sidewalk Costs, 2020 Cost/Ft  5-ft Wide Concrete Walk w/ No Curb \$184  5-ft Wide Concrete Walk w/ Concrete Curb \$277  5-ft Widt Bituminous Walk w/ No Curb \$94  8-ft Wide Bituminous Concrete Path \$297 | 5' curbed<br>sidewalk on<br>north w/<br>pedestrian access<br>to apartment<br>complex | 5' sidewalk with<br>green strip on<br>north w/<br>pedestrian access<br>to apartment<br>complex | 8' shared use<br>path on north w/<br>pedestrian access<br>to apartment<br>complex | 5' sidewalk on<br>south<br>transitioning to<br>5' sidewalk with<br>green strip on<br>north | 5' curbed<br>sidewalk on<br>south | Alt. 6: 5' sidewalk<br>on south<br>beginning along<br>existing path<br>alignment and<br>transitioning to<br>curbed sidewalk |
| Sidewalk / Path Base Cost                                                                                                                                                                                                                                                                                                               | \$411,820                                                                            | \$305,790                                                                                      | \$433,680                                                                         | \$311,200                                                                                  | \$445,970                         | \$558,675                                                                                                                   |
| Additional earthwork beyond typ. sidewalk const.                                                                                                                                                                                                                                                                                        | \$16,200                                                                             | \$23,100                                                                                       | \$20,460                                                                          | \$6,680                                                                                    | \$39,000                          | \$11,100                                                                                                                    |
| Guardrail removal / reset / new                                                                                                                                                                                                                                                                                                         | \$14,872                                                                             | \$14,872                                                                                       | \$120                                                                             | \$6,149                                                                                    | \$17,875                          | \$5,005                                                                                                                     |
| Seeding and topsoil items                                                                                                                                                                                                                                                                                                               | \$2,220                                                                              | \$2,262                                                                                        | \$2,813                                                                           | \$2,498                                                                                    | \$2,566                           | \$937                                                                                                                       |
| Extend Cattle Pass                                                                                                                                                                                                                                                                                                                      |                                                                                      | \$400,000                                                                                      |                                                                                   |                                                                                            |                                   |                                                                                                                             |
| Pedestrian Structure                                                                                                                                                                                                                                                                                                                    |                                                                                      |                                                                                                | \$450,000                                                                         |                                                                                            |                                   |                                                                                                                             |
| Pedestrian Tunnel                                                                                                                                                                                                                                                                                                                       |                                                                                      |                                                                                                |                                                                                   | \$800,000                                                                                  |                                   |                                                                                                                             |
| Mobilization / Demobilization (beyond typ. sidewalk const.)                                                                                                                                                                                                                                                                             | \$5,000                                                                              | \$45,000                                                                                       | \$45,000                                                                          | \$85,000                                                                                   | \$5,000                           | \$5,000                                                                                                                     |
| 20% Contingency on Alternative Specific Items                                                                                                                                                                                                                                                                                           | \$9,888                                                                              | \$98,976                                                                                       | \$102,927                                                                         | \$178,473                                                                                  | \$14,589                          | \$9,283                                                                                                                     |
| Conceptual-Level Opinion of Probable Construction Cost                                                                                                                                                                                                                                                                                  | \$460,000                                                                            | \$890,000                                                                                      | \$1,060,000                                                                       | \$1,390,000                                                                                | \$530,000                         | \$590,000                                                                                                                   |
| Engineering, Construction Resident, and Admin                                                                                                                                                                                                                                                                                           | \$170,000                                                                            | \$320,000                                                                                      | \$380,000                                                                         | \$500,000                                                                                  | \$190,000                         | \$210,000                                                                                                                   |
| Rounded Total Project Costs (Excluding ROW)                                                                                                                                                                                                                                                                                             | \$630,000                                                                            | \$1,210,000                                                                                    | \$1,440,000                                                                       | \$1,890,000                                                                                | \$720,000                         | \$800,000                                                                                                                   |