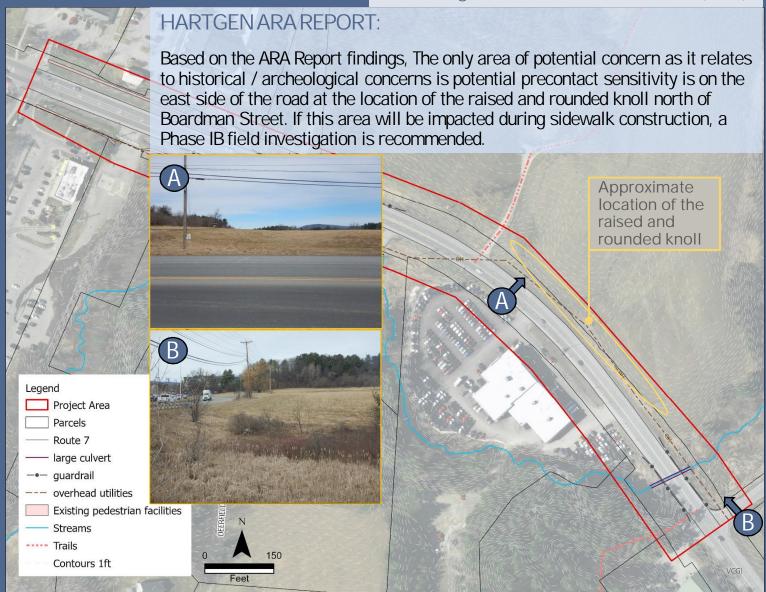

- Project Overview
- Kick-Off Meeting
- Existing Conditions
- Local Concerns Meeting
- Project Alternatives & Evaluations
- Alternatives Presentation Meeting
- Planning Study Report

Existing Conditions: Archeological Resource Assessment (ARA)