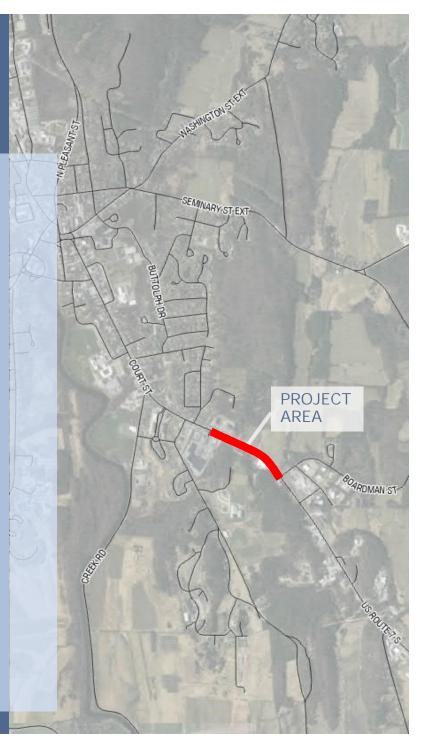

#### PROJECT GOAL:

Develop a Scoping
Study Report that
identifies and
evaluates
alternatives for
pedestrian
infrastructure
options along Rte 7
between Boardman
Street and
Hannaford Plaza for
the Town to consider
for future design
and construction.

#### KICK-OFF MEETING:

- Attendees included representatives from the Town, ACRPC, VTrans, and D&K.
- Reviewed project scope, project area limits, schedule, and project logistics.

Existing Conditions: Overall Project Area