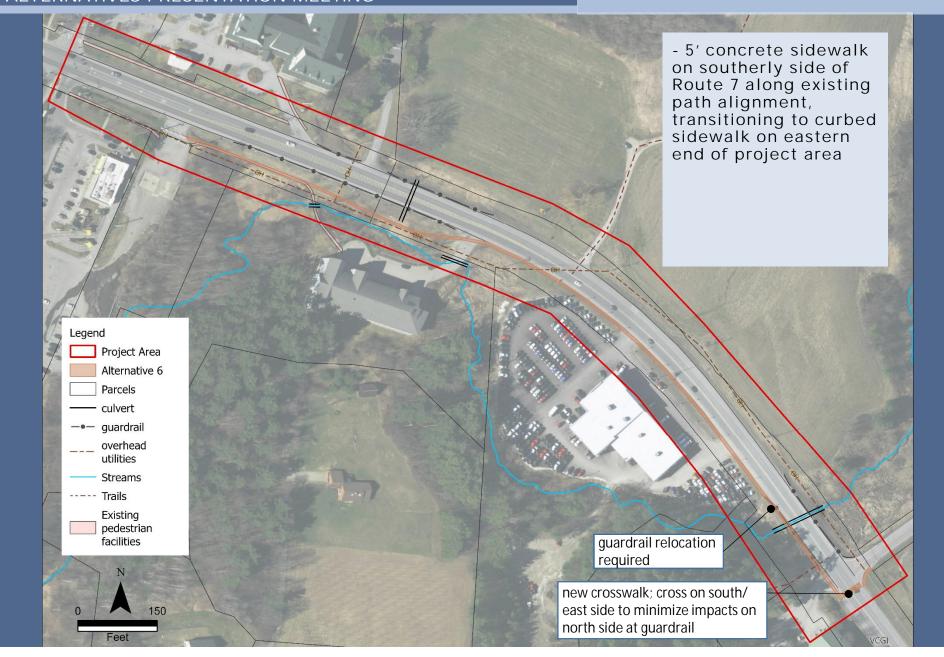

### OPINION OF PROBABLE CONSTRUCTION COSTS

| Project cost estimates based on VTrans                                                                                                                                                                                                                                                                                                  | Alt. 1                                                                               | Alt. 2                                                                                         | Alt. 3                                                                            | Alt. 4                                                                                     | Alt. 5                            | Alt. 6                                                                                                                      |
|-----------------------------------------------------------------------------------------------------------------------------------------------------------------------------------------------------------------------------------------------------------------------------------------------------------------------------------------|--------------------------------------------------------------------------------------|------------------------------------------------------------------------------------------------|-----------------------------------------------------------------------------------|--------------------------------------------------------------------------------------------|-----------------------------------|-----------------------------------------------------------------------------------------------------------------------------|
| guidance for linear foot sidewalk costs plus additional site-specific cost estimates.  VTrans Report on Shared-Use Path and Sidewalk Costs, 2020 Cost/Ft  5-ft Wide Concrete Walk w/ No Curb \$184  5-ft Wide Concrete Walk w/ Concrete Curb \$277  5-ft Widt Bituminous Walk w/ No Curb \$94  8-ft Wide Bituminous Concrete Path \$297 | 5' curbed<br>sidewalk on<br>north w/<br>pedestrian access<br>to apartment<br>complex | 5' sidewalk with<br>green strip on<br>north w/<br>pedestrian access<br>to apartment<br>complex | 8' shared use<br>path on north w/<br>pedestrian access<br>to apartment<br>complex | 5' sidewalk on<br>south<br>transitioning to<br>5' sidewalk with<br>green strip on<br>north | 5' curbed<br>sidewalk on<br>south | Alt. 6: 5' sidewalk<br>on south<br>beginning along<br>existing path<br>alignment and<br>transitioning to<br>curbed sidewalk |
| Sidewalk / Path Base Cost                                                                                                                                                                                                                                                                                                               | \$411,820                                                                            | \$305,790                                                                                      | \$433,680                                                                         | \$311,200                                                                                  | \$445,970                         | \$558,675                                                                                                                   |
| Additional earthwork beyond typ. sidewalk const.                                                                                                                                                                                                                                                                                        | \$16,200                                                                             | \$23,100                                                                                       | \$20,460                                                                          | \$6,680                                                                                    | \$39,000                          | \$11,100                                                                                                                    |
| Guardrail removal / reset / new                                                                                                                                                                                                                                                                                                         | \$14,872                                                                             | \$14,872                                                                                       | \$120                                                                             | \$6,149                                                                                    | \$17,875                          | \$5,005                                                                                                                     |
| Seeding and topsoil items                                                                                                                                                                                                                                                                                                               | \$2,220                                                                              | \$2,262                                                                                        | \$2,813                                                                           | \$2,498                                                                                    | \$2,566                           | \$937                                                                                                                       |
| Extend Cattle Pass                                                                                                                                                                                                                                                                                                                      |                                                                                      | \$400,000                                                                                      |                                                                                   |                                                                                            |                                   |                                                                                                                             |
| Pedestrian Structure                                                                                                                                                                                                                                                                                                                    |                                                                                      |                                                                                                | \$450,000                                                                         |                                                                                            |                                   |                                                                                                                             |
| Pedestrian Tunnel                                                                                                                                                                                                                                                                                                                       |                                                                                      |                                                                                                |                                                                                   | \$800,000                                                                                  |                                   |                                                                                                                             |
| Mobilization / Demobilization (beyond typ. sidewalk const.)                                                                                                                                                                                                                                                                             | \$5,000                                                                              | \$45,000                                                                                       | \$45,000                                                                          | \$85,000                                                                                   | \$5,000                           | \$5,000                                                                                                                     |
| 20% Contingency on Alternative Specific Items                                                                                                                                                                                                                                                                                           | \$9,888                                                                              | \$98,976                                                                                       | \$102,927                                                                         | \$178,473                                                                                  | \$14,589                          | \$9,283                                                                                                                     |
| Conceptual-Level Opinion of Probable Construction Cost                                                                                                                                                                                                                                                                                  | \$460,000                                                                            | \$890,000                                                                                      | \$1,060,000                                                                       | \$1,390,000                                                                                | \$530,000                         | \$590,000                                                                                                                   |
| Engineering, Construction Resident, and Admin                                                                                                                                                                                                                                                                                           | \$170,000                                                                            | \$320,000                                                                                      | \$380,000                                                                         | \$500,000                                                                                  | \$190,000                         | \$210,000                                                                                                                   |
| Rounded Total Project Costs (Excluding ROW)                                                                                                                                                                                                                                                                                             | \$630,000                                                                            | \$1,210,000                                                                                    | \$1,440,000                                                                       | \$1,890,000                                                                                | \$720,000                         | \$800,000                                                                                                                   |