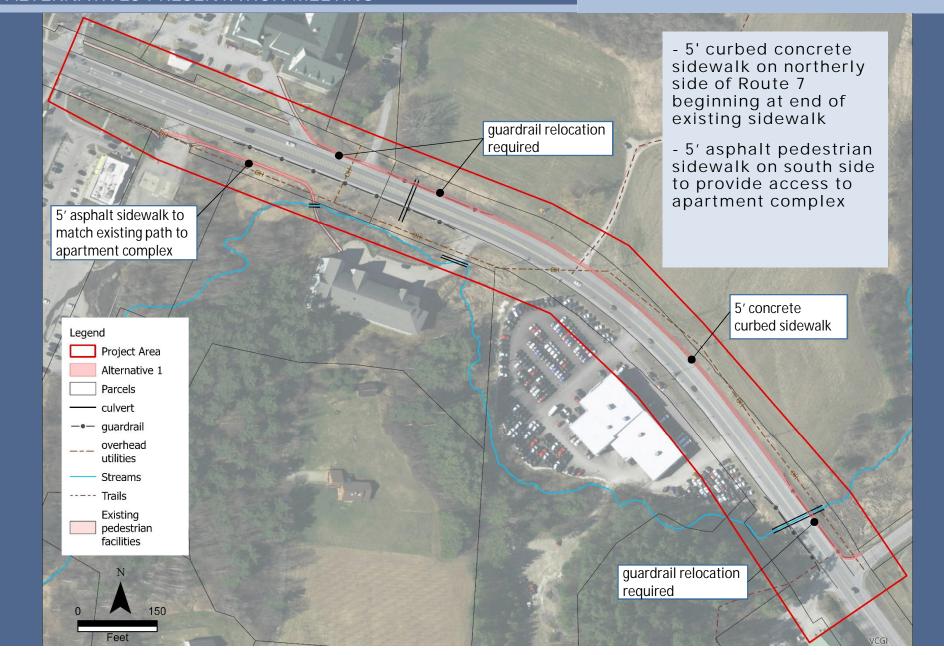

### OPINION OF PROBABLE CONSTRUCTION COSTS

| Project cost estimates based on VTrans                                                                                                                                                                                                                                                                                                  | Alt. 1                                                                               | Alt. 2                                                                                         | Alt. 3                                                                            | Alt. 4                                                                                     | Alt. 5                            | Alt. 6                                                                                                                      |
|-----------------------------------------------------------------------------------------------------------------------------------------------------------------------------------------------------------------------------------------------------------------------------------------------------------------------------------------|--------------------------------------------------------------------------------------|------------------------------------------------------------------------------------------------|-----------------------------------------------------------------------------------|--------------------------------------------------------------------------------------------|-----------------------------------|-----------------------------------------------------------------------------------------------------------------------------|
| guidance for linear foot sidewalk costs plus additional site-specific cost estimates.  VTrans Report on Shared-Use Path and Sidewalk Costs, 2020 Cost/Ft  5-ft Wide Concrete Walk w/ No Curb \$184  5-ft Wide Concrete Walk w/ Concrete Curb \$277  5-ft Widt Bituminous Walk w/ No Curb \$94  8-ft Wide Bituminous Concrete Path \$297 | 5' curbed<br>sidewalk on<br>north w/<br>pedestrian access<br>to apartment<br>complex | 5' sidewalk with<br>green strip on<br>north w/<br>pedestrian access<br>to apartment<br>complex | 8' shared use<br>path on north w/<br>pedestrian access<br>to apartment<br>complex | 5' sidewalk on<br>south<br>transitioning to<br>5' sidewalk with<br>green strip on<br>north | 5' curbed<br>sidewalk on<br>south | Alt. 6: 5' sidewalk<br>on south<br>beginning along<br>existing path<br>alignment and<br>transitioning to<br>curbed sidewalk |
| Sidewalk / Path Base Cost                                                                                                                                                                                                                                                                                                               | \$411,820                                                                            | \$305,790                                                                                      | \$433,680                                                                         | \$311,200                                                                                  | \$445,970                         | \$558,675                                                                                                                   |
| Additional earthwork beyond typ. sidewalk const.                                                                                                                                                                                                                                                                                        | \$16,200                                                                             | \$23,100                                                                                       | \$20,460                                                                          | \$6,680                                                                                    | \$39,000                          | \$11,100                                                                                                                    |
| Guardrail removal / reset / new                                                                                                                                                                                                                                                                                                         | \$14,872                                                                             | \$14,872                                                                                       | \$120                                                                             | \$6,149                                                                                    | \$17,875                          | \$5,005                                                                                                                     |
| Seeding and topsoil items                                                                                                                                                                                                                                                                                                               | \$2,220                                                                              | \$2,262                                                                                        | \$2,813                                                                           | \$2,498                                                                                    | \$2,566                           | \$937                                                                                                                       |
| Extend Cattle Pass                                                                                                                                                                                                                                                                                                                      |                                                                                      | \$400,000                                                                                      |                                                                                   |                                                                                            |                                   |                                                                                                                             |
| Pedestrian Structure                                                                                                                                                                                                                                                                                                                    |                                                                                      |                                                                                                | \$450,000                                                                         |                                                                                            |                                   |                                                                                                                             |
| Pedestrian Tunnel                                                                                                                                                                                                                                                                                                                       |                                                                                      |                                                                                                |                                                                                   | \$800,000                                                                                  |                                   |                                                                                                                             |
| Mobilization / Demobilization (beyond typ. sidewalk const.)                                                                                                                                                                                                                                                                             | \$5,000                                                                              | \$45,000                                                                                       | \$45,000                                                                          | \$85,000                                                                                   | \$5,000                           | \$5,000                                                                                                                     |
| 20% Contingency on Alternative Specific Items                                                                                                                                                                                                                                                                                           | \$9,888                                                                              | \$98,976                                                                                       | \$102,927                                                                         | \$178,473                                                                                  | \$14,589                          | \$9,283                                                                                                                     |
| Conceptual-Level Opinion of Probable Construction Cost                                                                                                                                                                                                                                                                                  | \$460,000                                                                            | \$890,000                                                                                      | \$1,060,000                                                                       | \$1,390,000                                                                                | \$530,000                         | \$590,000                                                                                                                   |
| Engineering, Construction Resident, and Admin                                                                                                                                                                                                                                                                                           | \$170,000                                                                            | \$320,000                                                                                      | \$380,000                                                                         | \$500,000                                                                                  | \$190,000                         | \$210,000                                                                                                                   |
| Rounded Total Project Costs (Excluding ROW)                                                                                                                                                                                                                                                                                             | \$630,000                                                                            | \$1,210,000                                                                                    | \$1,440,000                                                                       | \$1,890,000                                                                                | \$720,000                         | \$800,000                                                                                                                   |