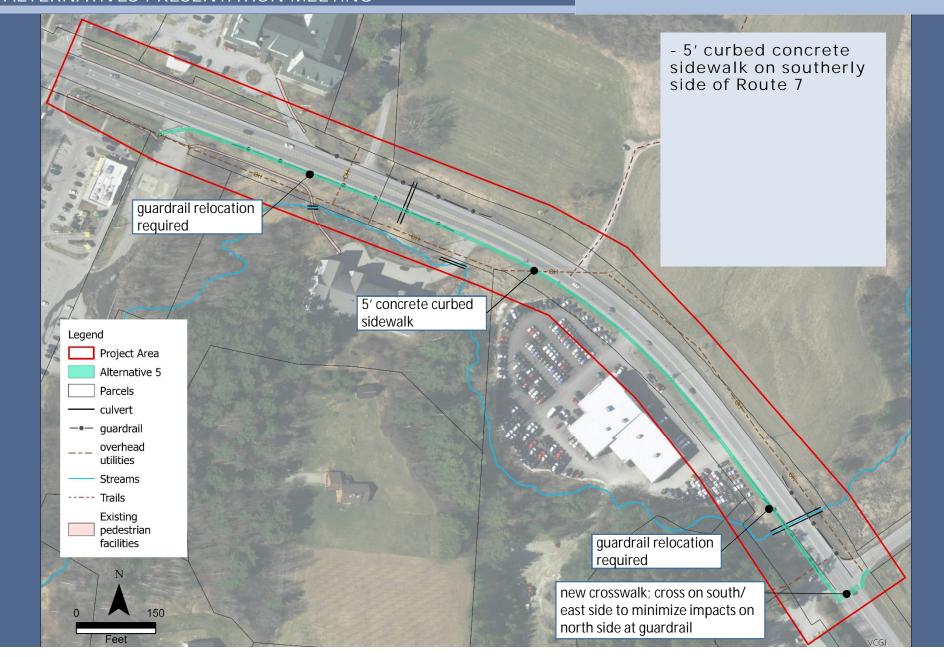

### OPINION OF PROBABLE CONSTRUCTION COSTS

| Project cost estimates based on VTrans                                                                                                                                                                                                                                                                                                  | Alt. 1                                                                               | Alt. 2                                                                                         | Alt. 3                                                                            | Alt. 4                                                                                     | Alt. 5                            | Alt. 6                                                                                                                      |
|-----------------------------------------------------------------------------------------------------------------------------------------------------------------------------------------------------------------------------------------------------------------------------------------------------------------------------------------|--------------------------------------------------------------------------------------|------------------------------------------------------------------------------------------------|-----------------------------------------------------------------------------------|--------------------------------------------------------------------------------------------|-----------------------------------|-----------------------------------------------------------------------------------------------------------------------------|
| guidance for linear foot sidewalk costs plus additional site-specific cost estimates.  VTrans Report on Shared-Use Path and Sidewalk Costs, 2020 Cost/Ft  5-ft Wide Concrete Walk w/ No Curb \$184  5-ft Wide Concrete Walk w/ Concrete Curb \$277  5-ft Widt Bituminous Walk w/ No Curb \$94  8-ft Wide Bituminous Concrete Path \$297 | 5' curbed<br>sidewalk on<br>north w/<br>pedestrian access<br>to apartment<br>complex | 5' sidewalk with<br>green strip on<br>north w/<br>pedestrian access<br>to apartment<br>complex | 8' shared use<br>path on north w/<br>pedestrian access<br>to apartment<br>complex | 5' sidewalk on<br>south<br>transitioning to<br>5' sidewalk with<br>green strip on<br>north | 5' curbed<br>sidewalk on<br>south | Alt. 6: 5' sidewalk<br>on south<br>beginning along<br>existing path<br>alignment and<br>transitioning to<br>curbed sidewalk |
| Sidewalk / Path Base Cost                                                                                                                                                                                                                                                                                                               | \$411,820                                                                            | \$305,790                                                                                      | \$433,680                                                                         | \$311,200                                                                                  | \$445,970                         | \$558,675                                                                                                                   |
| Additional earthwork beyond typ. sidewalk const.                                                                                                                                                                                                                                                                                        | \$16,200                                                                             | \$23,100                                                                                       | \$20,460                                                                          | \$6,680                                                                                    | \$39,000                          | \$11,100                                                                                                                    |
| Guardrail removal / reset / new                                                                                                                                                                                                                                                                                                         | \$14,872                                                                             | \$14,872                                                                                       | \$120                                                                             | \$6,149                                                                                    | \$17,875                          | \$5,005                                                                                                                     |
| Seeding and topsoil items                                                                                                                                                                                                                                                                                                               | \$2,220                                                                              | \$2,262                                                                                        | \$2,813                                                                           | \$2,498                                                                                    | \$2,566                           | \$937                                                                                                                       |
| Extend Cattle Pass                                                                                                                                                                                                                                                                                                                      |                                                                                      | \$400,000                                                                                      |                                                                                   |                                                                                            |                                   |                                                                                                                             |
| Pedestrian Structure                                                                                                                                                                                                                                                                                                                    |                                                                                      |                                                                                                | \$450,000                                                                         |                                                                                            |                                   |                                                                                                                             |
| Pedestrian Tunnel                                                                                                                                                                                                                                                                                                                       |                                                                                      |                                                                                                |                                                                                   | \$800,000                                                                                  |                                   |                                                                                                                             |
| Mobilization / Demobilization (beyond typ. sidewalk const.)                                                                                                                                                                                                                                                                             | \$5,000                                                                              | \$45,000                                                                                       | \$45,000                                                                          | \$85,000                                                                                   | \$5,000                           | \$5,000                                                                                                                     |
| 20% Contingency on Alternative Specific Items                                                                                                                                                                                                                                                                                           | \$9,888                                                                              | \$98,976                                                                                       | \$102,927                                                                         | \$178,473                                                                                  | \$14,589                          | \$9,283                                                                                                                     |
| Conceptual-Level Opinion of Probable Construction Cost                                                                                                                                                                                                                                                                                  | \$460,000                                                                            | \$890,000                                                                                      | \$1,060,000                                                                       | \$1,390,000                                                                                | \$530,000                         | \$590,000                                                                                                                   |
| Engineering, Construction Resident, and Admin                                                                                                                                                                                                                                                                                           | \$170,000                                                                            | \$320,000                                                                                      | \$380,000                                                                         | \$500,000                                                                                  | \$190,000                         | \$210,000                                                                                                                   |
| Rounded Total Project Costs (Excluding ROW)                                                                                                                                                                                                                                                                                             | \$630,000                                                                            | \$1,210,000                                                                                    | \$1,440,000                                                                       | \$1,890,000                                                                                | \$720,000                         | \$800,000                                                                                                                   |