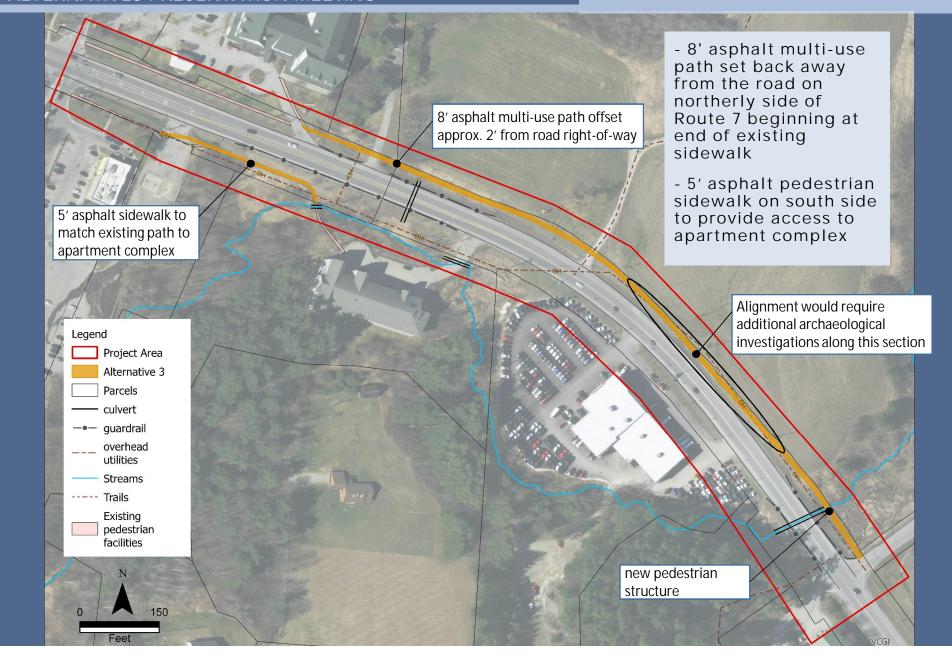

### OPINION OF PROBABLE CONSTRUCTION COSTS

| Project cost estimates based on VTrans                                                                                                                                                                                                                                                                                                  | Alt. 1                                                                               | Alt. 2                                                                                         | Alt. 3                                                                            | Alt. 4                                                                                     | Alt. 5                            | Alt. 6                                                                                                                      |
|-----------------------------------------------------------------------------------------------------------------------------------------------------------------------------------------------------------------------------------------------------------------------------------------------------------------------------------------|--------------------------------------------------------------------------------------|------------------------------------------------------------------------------------------------|-----------------------------------------------------------------------------------|--------------------------------------------------------------------------------------------|-----------------------------------|-----------------------------------------------------------------------------------------------------------------------------|
| guidance for linear foot sidewalk costs plus additional site-specific cost estimates.  VTrans Report on Shared-Use Path and Sidewalk Costs, 2020 Cost/Ft  5-ft Wide Concrete Walk w/ No Curb \$184  5-ft Wide Concrete Walk w/ Concrete Curb \$277  5-ft Widt Bituminous Walk w/ No Curb \$94  8-ft Wide Bituminous Concrete Path \$297 | 5' curbed<br>sidewalk on<br>north w/<br>pedestrian access<br>to apartment<br>complex | 5' sidewalk with<br>green strip on<br>north w/<br>pedestrian access<br>to apartment<br>complex | 8' shared use<br>path on north w/<br>pedestrian access<br>to apartment<br>complex | 5' sidewalk on<br>south<br>transitioning to<br>5' sidewalk with<br>green strip on<br>north | 5' curbed<br>sidewalk on<br>south | Alt. 6: 5' sidewalk<br>on south<br>beginning along<br>existing path<br>alignment and<br>transitioning to<br>curbed sidewalk |
| Sidewalk / Path Base Cost                                                                                                                                                                                                                                                                                                               | \$411,820                                                                            | \$305,790                                                                                      | \$433,680                                                                         | \$311,200                                                                                  | \$445,970                         | \$558,675                                                                                                                   |
| Additional earthwork beyond typ. sidewalk const.                                                                                                                                                                                                                                                                                        | \$16,200                                                                             | \$23,100                                                                                       | \$20,460                                                                          | \$6,680                                                                                    | \$39,000                          | \$11,100                                                                                                                    |
| Guardrail removal / reset / new                                                                                                                                                                                                                                                                                                         | \$14,872                                                                             | \$14,872                                                                                       | \$120                                                                             | \$6,149                                                                                    | \$17,875                          | \$5,005                                                                                                                     |
| Seeding and topsoil items                                                                                                                                                                                                                                                                                                               | \$2,220                                                                              | \$2,262                                                                                        | \$2,813                                                                           | \$2,498                                                                                    | \$2,566                           | \$937                                                                                                                       |
| Extend Cattle Pass                                                                                                                                                                                                                                                                                                                      |                                                                                      | \$400,000                                                                                      |                                                                                   |                                                                                            |                                   |                                                                                                                             |
| Pedestrian Structure                                                                                                                                                                                                                                                                                                                    |                                                                                      |                                                                                                | \$450,000                                                                         |                                                                                            |                                   |                                                                                                                             |
| Pedestrian Tunnel                                                                                                                                                                                                                                                                                                                       |                                                                                      |                                                                                                |                                                                                   | \$800,000                                                                                  |                                   |                                                                                                                             |
| Mobilization / Demobilization (beyond typ. sidewalk const.)                                                                                                                                                                                                                                                                             | \$5,000                                                                              | \$45,000                                                                                       | \$45,000                                                                          | \$85,000                                                                                   | \$5,000                           | \$5,000                                                                                                                     |
| 20% Contingency on Alternative Specific Items                                                                                                                                                                                                                                                                                           | \$9,888                                                                              | \$98,976                                                                                       | \$102,927                                                                         | \$178,473                                                                                  | \$14,589                          | \$9,283                                                                                                                     |
| Conceptual-Level Opinion of Probable Construction Cost                                                                                                                                                                                                                                                                                  | \$460,000                                                                            | \$890,000                                                                                      | \$1,060,000                                                                       | \$1,390,000                                                                                | \$530,000                         | \$590,000                                                                                                                   |
| Engineering, Construction Resident, and Admin                                                                                                                                                                                                                                                                                           | \$170,000                                                                            | \$320,000                                                                                      | \$380,000                                                                         | \$500,000                                                                                  | \$190,000                         | \$210,000                                                                                                                   |
| Rounded Total Project Costs (Excluding ROW)                                                                                                                                                                                                                                                                                             | \$630,000                                                                            | \$1,210,000                                                                                    | \$1,440,000                                                                       | \$1,890,000                                                                                | \$720,000                         | \$800,000                                                                                                                   |