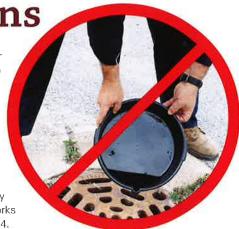

No pollutants in storm drains

ollutants that get into municipal storm drainage systems can impact both surface and ground water. Keeping catch basins and drainage swales/ditches clean of debris and contaminants protects the environment.

Residents can help prevent storm drain pollution by:

- Picking up pet waste which can enter water drainage systems,
- · Raking and bagging yard clippings

- that can get blown into the street and end up in storm drains, creating a breeding ground for harmful bacteria.
- Disposing of cigarettes in a proper waste container so they do not create litter.
- Not hosing down a driveway.
   It wastes water and causes oils and other pollutants to end up in lakes, ponds, creeks, etc.
- Planting drought resistant plants that require less water.

 Disposing of used motor oil properly. Never dump it in a storm drain or field. It should be taken to a gas station or collection area for recycling.

The Village asks that if residents see or suspect illegal dumping they please phone the Public Works Department at 708-758-8434.