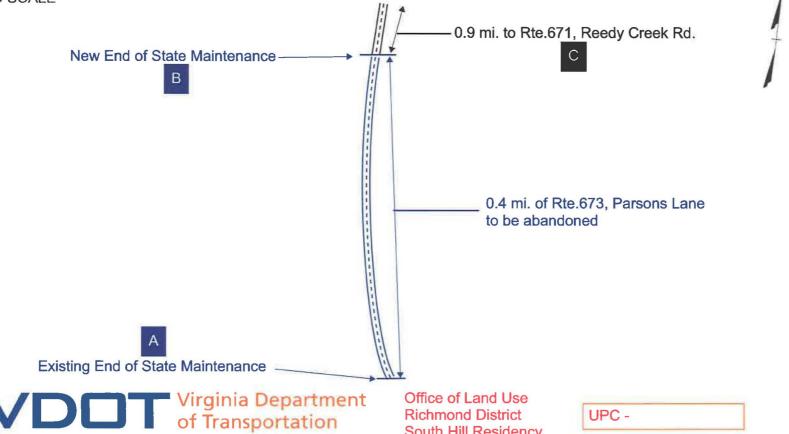

Mr. Kevin Smith of VDOT provided his monthly report. He advised that crews have been cleaning ditches, repairing pot holes, and cutting dead trees. Mr. Smith commented that a public hearing was scheduled for the March meeting regarding the abandonment of a portion of Route 673 (Parsons Lane) per the landowner's request and advertised at the landowner's expense. He shared that he would be meeting with the Transportation Committee soon to begin discussions regarding updates to the Secondary Six-Year Plan.