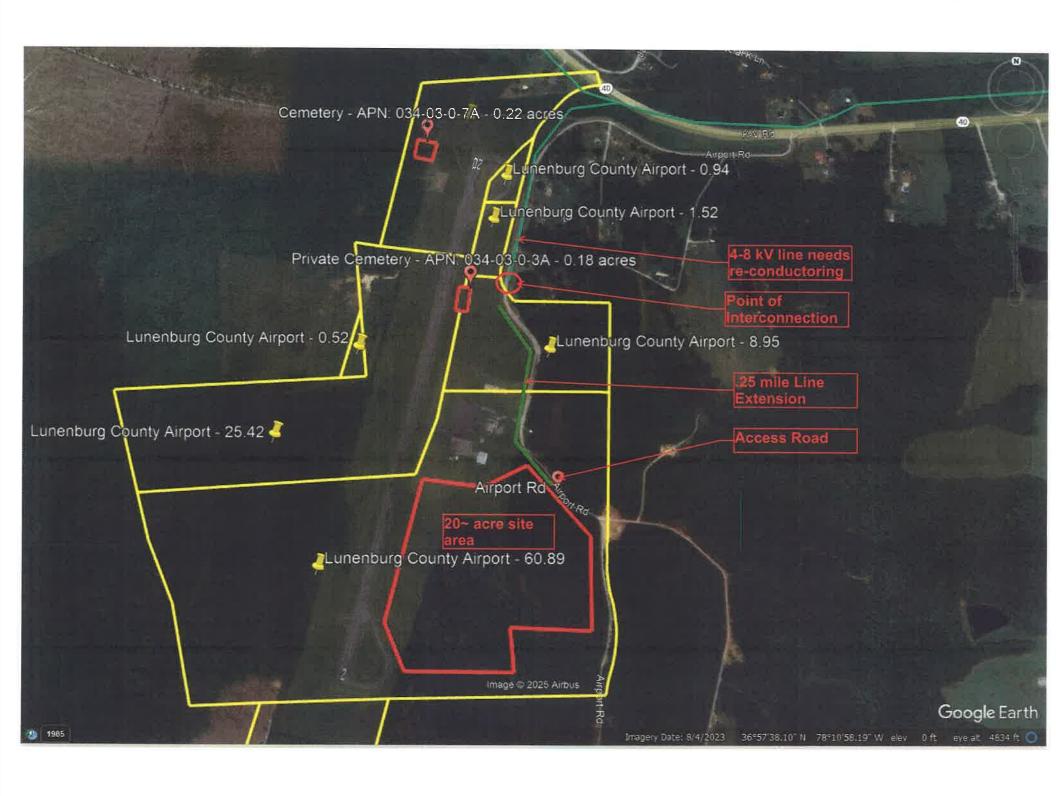

parcel is tax map #046-02-0-2 PRN: 4871. I am attaching a map to further demonstrate the location of the potential development. This land is owned by Lunenburg, Kenbridge, and Victoria and must be advertised for the opportunity and the disposition of publicly held property before we can consider a lease agreement with any offeror. Each entity would need to host a public hearing. If it is the pleasure of the Board to pursue this joint endeavor, I will work on a public hearing advertisement for the disposition of publicly held property in July and work with the towns on an RFP allowing solar developers to propose the opportunity. If it is the approved for advertisement by all entities, we can advertise all three public hearing dates in one advertisement to save funds and avoid redundancy.



### **Nominations & Appointments**

The following committees and boards have vacancies for which the Board of Supervisors need representation:

District #1 - Board of Zoning Appeals, Industrial Development Authority

District #2 - Board of Zoning Appeals

District #3 - Social Services Advisory Board

District #4 - Airport Commission

District #5 - Social Services Advisory Board

District #6 - Industrial Development Authority

District #7 - Airport Commission and Social Services Advisory Board

### <u>COMMUNITY ACTION AGENCY - STEPS BOARD</u> Three-year terms, appointed by the Board of Supervisors

Edward Pennington 1121 Mecklenburg Ave Victoria, VA 23974 Term: 07/01/22 - 06/30/25 (third term of three)

#### **WORKFORCE INNOVATION BOARD**

Appointed by the Board, two-year terms, no term l