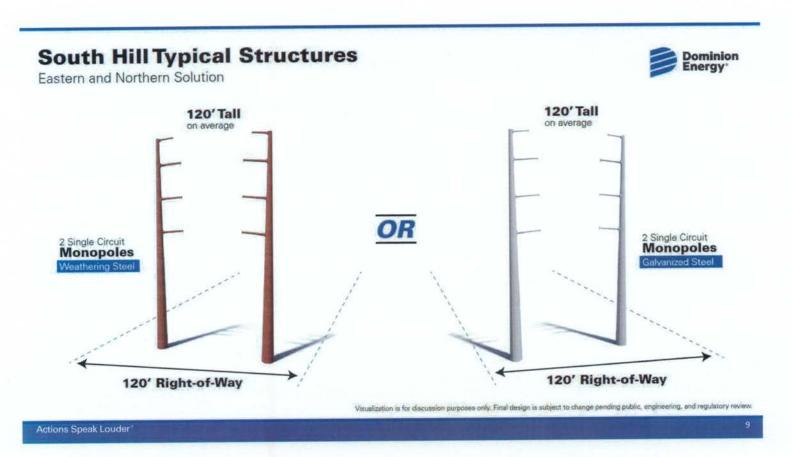

Supervisor Hoover made motion, seconded by Supervisor Hankins, and unanimously approved, to increase the Conditional Use Permit application fee for utilities to \$2,500.

Mr. Buck Tharpe, Chairman of the Planning Commission, provided a review of Dominion Energy's proposed transmission line as discussed at a meeting held in the County previously in the week. He noted that Dominion Energy planned to visit local governing bodies to provide additional information in the near future.