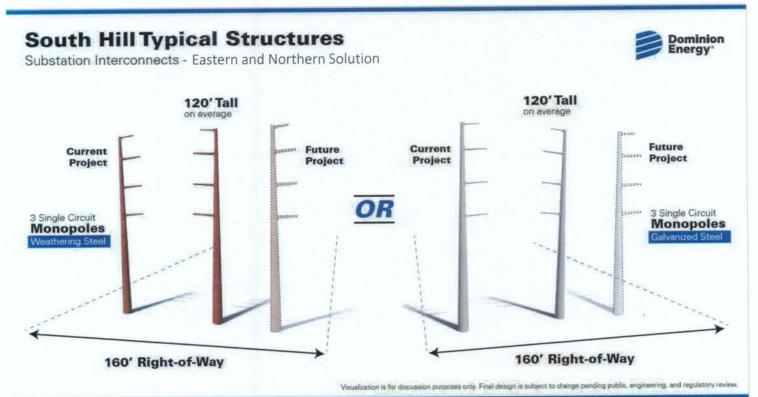

Supervisor Hoover made motion, seconded by Supervisor Hankins, and unanimously approved, to increase the Conditional Use Permit application fee for utilities to \$2,500.

Mr. Buck Tharpe, Chairman of the Planning Commission, provided a review of Dominion Energy's proposed transmission line as discussed at a meeting held in the County previously in the week. He noted that Dominion Energy planned to visit local governing bodies to provide additional information in the near future.