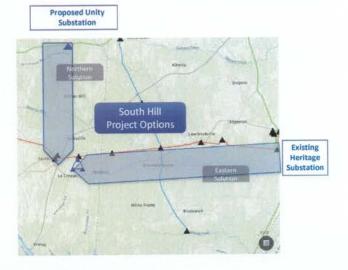

Supervisor Hoover made motion, seconded by Supervisor Hankins, and unanimously approved, to increase the Conditional Use Permit application fee for utilities to \$2,500.

Mr. Buck Tharpe, Chairman of the Planning Commission, provided a review of Dominion Energy's proposed transmission line as discussed at a meeting held in the County previously in the week. He noted that Dominion Energy planned to visit local governing bodies to provide additional information in the near future.