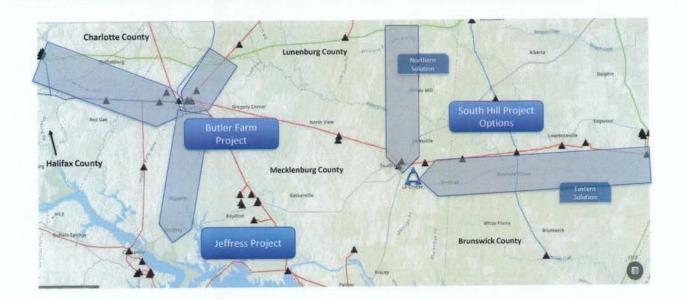

Supervisor Hoover made motion, seconded by Supervisor Hankins, and unanimously approved, to increase the Conditional Use Permit application fee for utilities to \$2,500.

Mr. Buck Tharpe, Chairman of the Planning Commission, provided a review of Dominion Energy's proposed transmission line as discussed at a meeting held in the County previously in the week. He noted that Dominion Energy planned to visit local governing bodies to provide additional information in the near future.