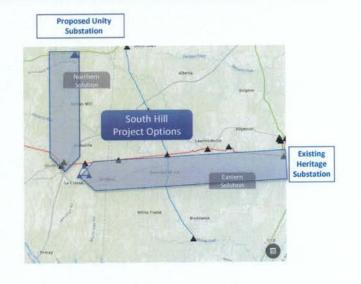

Supervisor Hoover made motion, seconded by Supervisor Hankins, and unanimously approved, to increase the Conditional Use Permit application fee for utilities to \$2,500.

Mr. Buck Tharpe, Chairman of the Planning Commission, provided a review of Dominion Energy's proposed transmission line as discussed at a meeting held in the County previously in the week. He noted that Dominion Energy planned to visit local governing bodies to provide additional information in the near future.