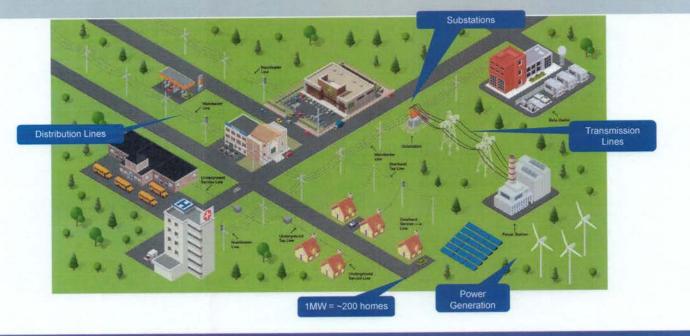

Supervisor Hoover made motion, seconded by Supervisor Hankins, and unanimously approved, to increase the Conditional Use Permit application fee for utilities to \$2,500.

Mr. Buck Tharpe, Chairman of the Planning Commission, provided a review of Dominion Energy's proposed transmission line as discussed at a meeting held in the County previously in the week. He noted that Dominion Energy planned to visit local governing bodies to provide additional information in the near future.