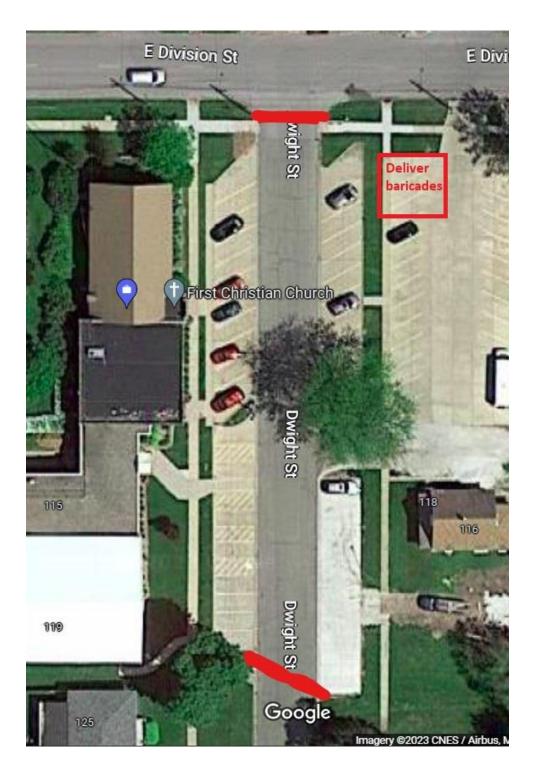

First Christian Church has requested a road closure and two road-closed barricades to improve pedestrian safety at an Easter event on Saturday, March 30th. The proposed closure would be on the section of Dwight Street abutting a portion of their parking lots and would last from 12-3:30 pm. About a dozen residential properties would potentially be affected in that block, but all of them have access.