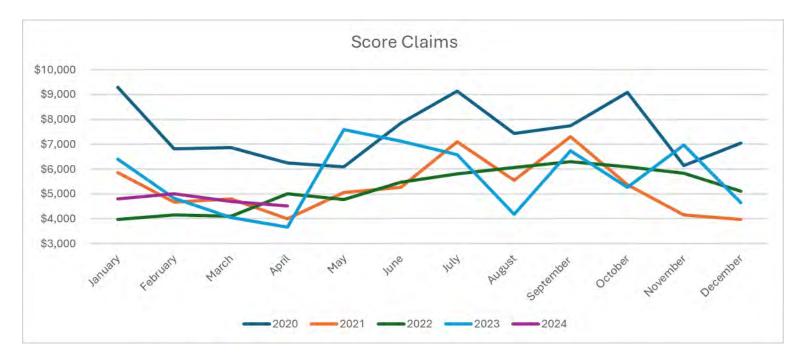

#### Other business to be conducted as time is available:

- 1. Minutes- May 21, 2024
- 2. Paid Bills
- 3. Regular Bills- Revenue Fund
- 4. Regular Bills- Road & Bridge Fund
- 5. SCORE Claims April
- 6. Consider preliminary 2025 budget goals and draft calendar
- 7. Consider replacement of the Minnesota state flags and state seals at Kanabec County
- 8. Consider revisions to the County's hiring process
- 9. Discuss attendance at AMC's District 5 spring meeting
- 10. Commissioner reports
- 11. Future agenda items
- 12. Closed Session: Attorney Client Privilege (This portion of the meeting may be closed pursuant to Minnesota Statute §13D.05 subd.3.(b).)
- 13. Closed Session: Labor Negotiation Strategy (This portion of the meeting may be closed pursuant to Minnesota Statute §13D.03)
- 14. Discuss any other matters that may come before the County Board
- 15. Adjourn