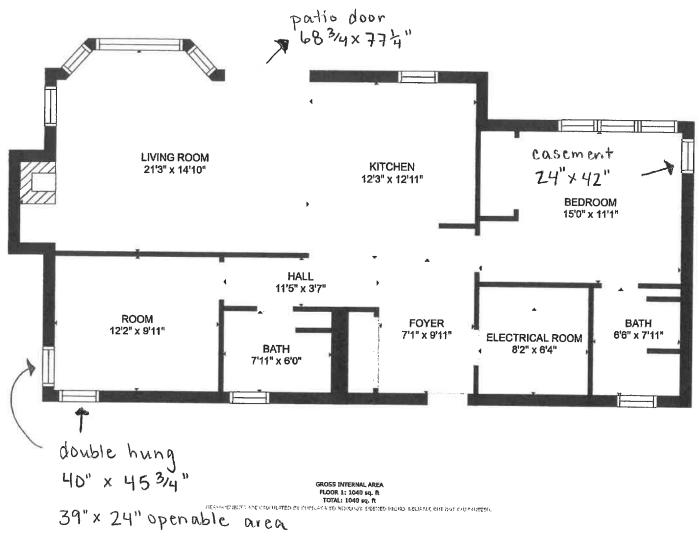

10:30am Ryan Carda, Environmental Services Supervisor-

- a. Discuss participation in/adoption of the Kettle River/Upper St. Croix River and the Rum River Comprehensive Watershed Plans and JPAs
- b. Consider approval of Interim Use Permit Applications per Planning Commission recommendations
  - i. 2639 Chris Haven Drive, Mora, MN 55051 (Speed/Viger)
  - ii. 20379 Ann River Drive, Mora, MN 55051 (Howe)