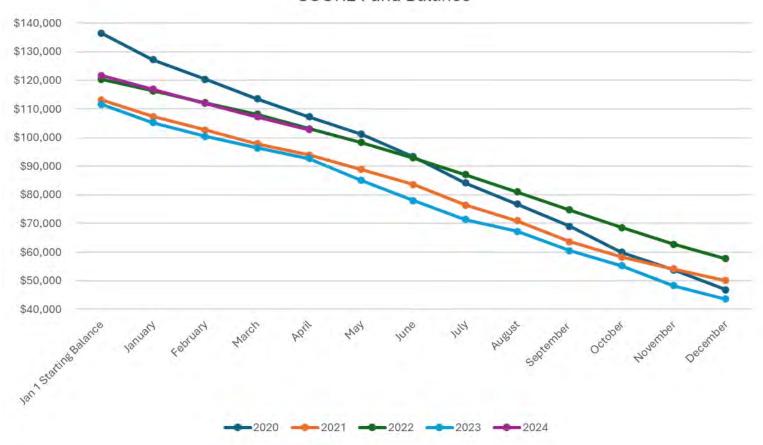

#### Other business to be conducted as time is available:

- 1. Minutes- May 21, 2024
- 2. Paid Bills
- 3. Regular Bills- Revenue Fund
- 4. Regular Bills- Road & Bridge Fund
- 5. SCORE Claims April
- 6. Consider preliminary 2025 budget goals and draft calendar
- 7. Consider replacement of the Minnesota state flags and state seals at Kanabec County
- 8. Consider revisions to the County's hiring process
- 9. Discuss attendance at AMC's District 5 spring meeting
- 10. Commissioner reports
- 11. Future agenda items
- 12. Closed Session: Attorney Client Privilege (This portion of the meeting may be closed pursuant to Minnesota Statute §13D.05 subd.3.(b).)
- 13. Closed Session: Labor Negotiation Strategy (This portion of the meeting may be closed pursuant to Minnesota Statute §13D.03)
- 14. Discuss any other matters that may come before the County Board
- 15. Adjourn