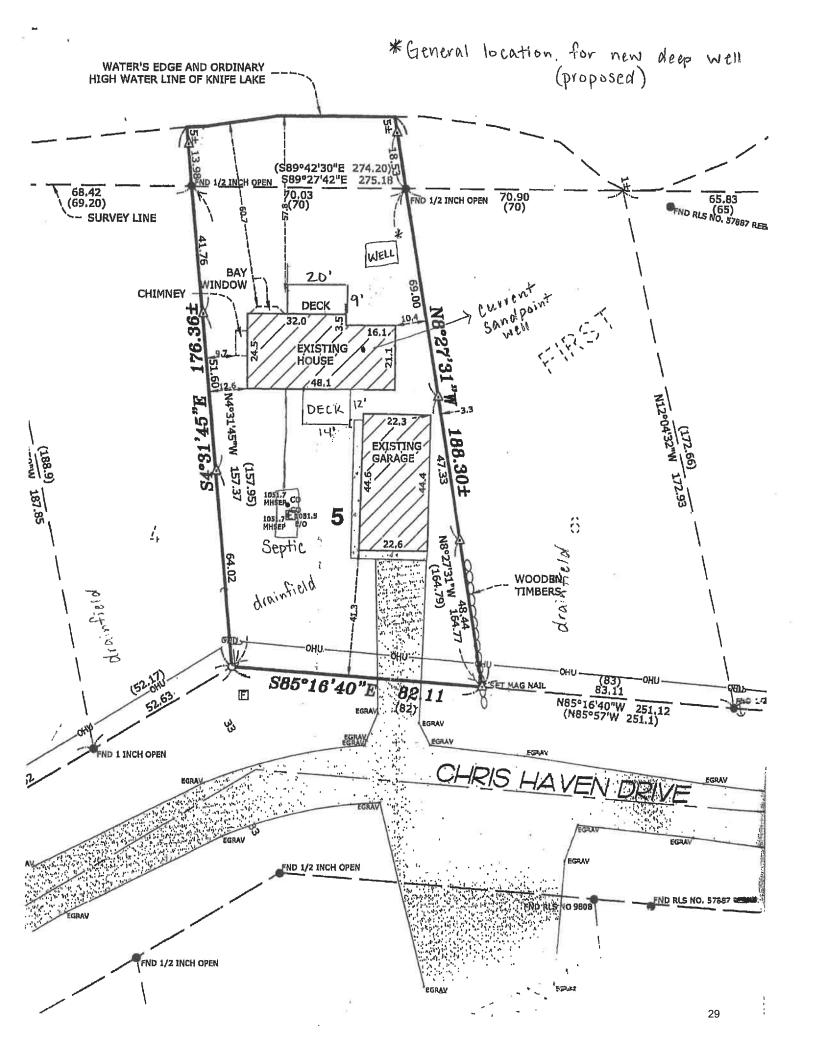

10:30am Ryan Carda, Environmental Services Supervisor-

- a. Discuss participation in/adoption of the Kettle River/Upper St. Croix River and the Rum River Comprehensive Watershed Plans and JPAs
- b. Consider approval of Interim Use Permit Applications per Planning Commission recommendations
  - i. 2639 Chris Haven Drive, Mora, MN 55051 (Speed/Viger)
  - ii. 20379 Ann River Drive, Mora, MN 55051 (Howe)