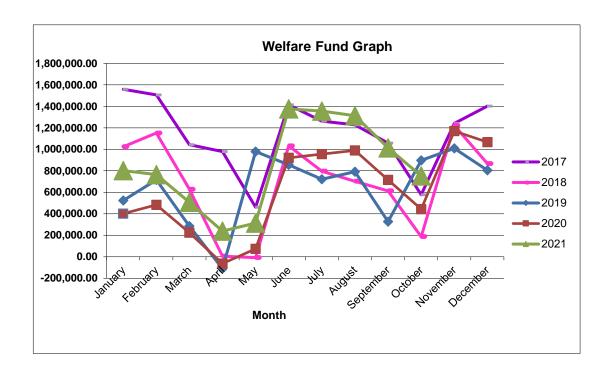

|                         | 2017          | 2018         | 2019         | 2020         | 2021         |
|-------------------------|---------------|--------------|--------------|--------------|--------------|
| January                 | 1,559,203.05  | 1,024,705.97 | 523,556.70   | 401,131.39   | 802,602.99   |
| February                | 1,507,019.98  | 1,151,821.98 | 715,738.74   | 483,781.08   | 764,375.81   |
| March                   | 1,044,116.93  | 629,190.77   | 285,341.21   | 225,078.17   | 507,711.89   |
| April                   | 979,174.37    | 5,607.36     | -109,902.43  | -63,141.11   | 239,129.82   |
| May                     | 461,452.14    | -7,853.46    | 979,247.26   | 73,382.15    | 313,993.85   |
| June                    | 1,413,892.29  | 1,032,778.15 | 855,820.47   | 920,867.09   | 1,376,518.14 |
| July                    | 1,262,151.35  | 796,820.09   | 721,467.48   | 955,700.06   | 1,355,779.92 |
| August                  | 1,228,621.03  | 703,093.77   | 791,435.79   | 990,235.56   | 1,312,346.82 |
| September               | 1,058,187.52  | 613,301.63   | 326,963.03   | 716,408.79   | 1,012,985.41 |
| October                 | 577,905.27    | 187,807.92   | 897,606.65   | 443,084.51   | 753,774.16   |
| November                | 1,241,274.27  | 1,222,983.64 | 1,008,939.34 | 1,170,024.75 |              |
| December                | 1,402,699.93  | 867,114.62   | 804,618.63   | 1,067,709.00 |              |
| Totals                  | 13,735,698.13 | 8,227,372.44 | 7,800,832.87 | 7,384,261.44 | 8,439,218.81 |
| Averages                | 1,144,641.51  | 685,614.37   | 650,069.41   | 615,355.12   | 843,921.88   |
| 6 month Avg.            | 1,128,473.23  | 731,853.61   | 758,505.15   | 890,527.11   | 1,020,899.72 |
| Rolling 12<br>month Avg | 1,144,641.51  | 685,614.37   | 650,069.41   | 615,355.12   | 889,746.05   |