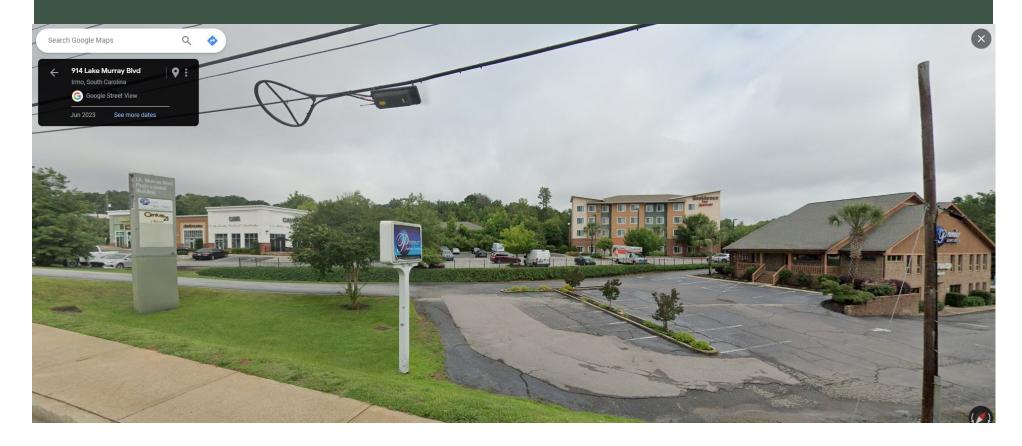

## Staff Report

Variance Request

| DATES:               | June 17, 2024                                                    |
|----------------------|------------------------------------------------------------------|
| T0:                  | Irmo Board of Zoning Appeals                                     |
| FROM:                | Douglas Polen, Assistant Town Administrator                      |
| SUBJECT:             | Variance Request                                                 |
| SUBJECT<br>Property: | A 1-acre tract located at 900 Lake Murray Blvd, TMS R03915-01-10 |
| ACTION<br>Requested: | Consider a variance to signage for businesses located on the lot |

### Background

In January, 2024 Staff received a sign application for the subject property, a 96 sf sign featuring two static faces and one LED Screen. A variant without the LED portion measuring 56 sf was also submitted. There are currently two older signs on the property, and the stated plan was to remove the two signs and replace with one new sign.

The property owner applied for a rezoning and it was granted on March 19, 2024.

During and following the rezoning the sign company for the property owner sent in sign plans of various sizes, but all featured signs larger than 50 sf per side. During this time Doug Polen, Assistant Town Administrator, communicated with both Dr. Mark Pelletier and a staff member at Premier Aesthetic Dentistry – Pamela – about the sign. On March 27, 2024 Pamela sent Mr. Polen plans for a sign of 66.7 sf, stating that since this was a multi-tenant space, they should qualify for a multi-tenant sign.