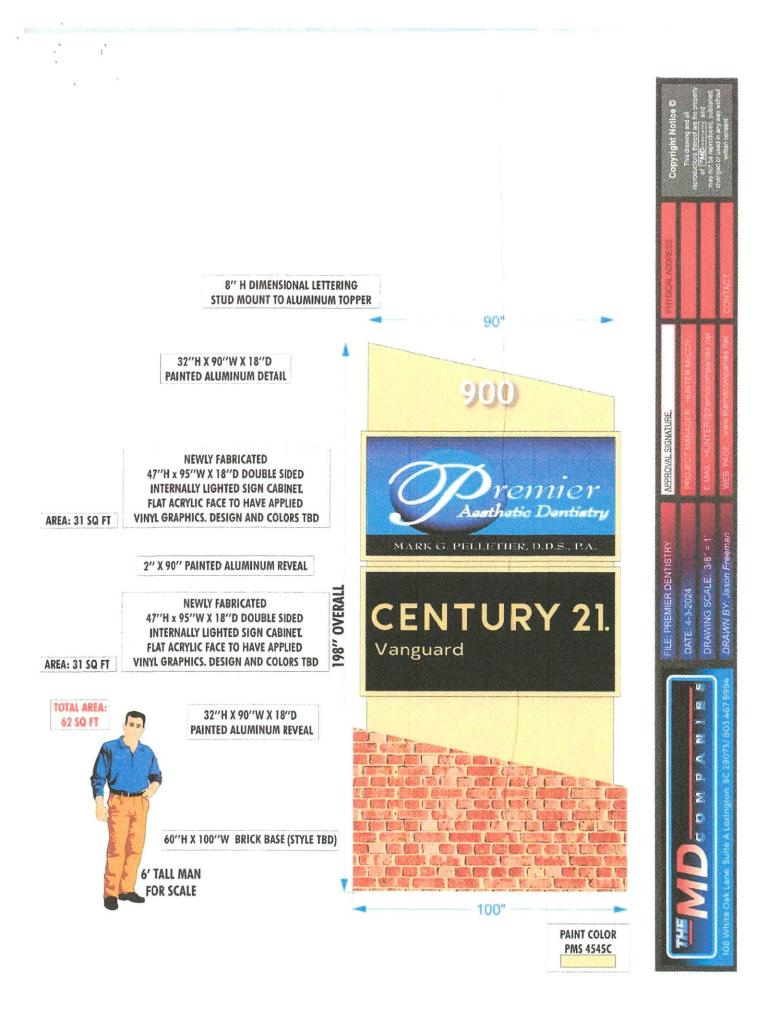

The current sign submittal dated May 2, 2024 requested a 62 sf sign and was denied. These sign plans are attached.

The Zoning Ordinance does differentiate between standard freestanding signs and multi-face signs. Standard freestanding signs allow for 25' tall and 50 sf per side. Multi-face signs allow for 25' tall and 65 sf per side. However, the Zoning Ordinance defines a multi-face sign as a "free standing sign advertising more than four businesses located within the same development." The subject property features two businesses, and therefore is permitted only a standard freestanding sign of 50 sf.