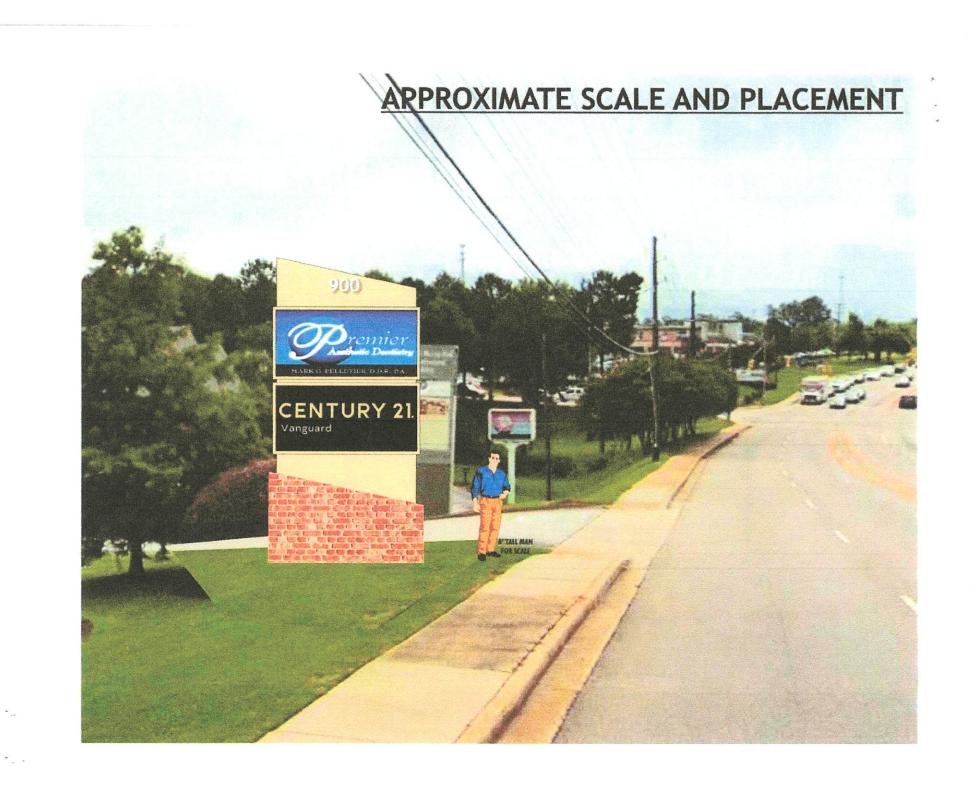

The current sign submittal dated May 2, 2024 requested a 62 sf sign and was denied. These sign plans are attached.

The Zoning Ordinance does differentiate between standard freestanding signs and multi-face signs. Standard freestanding signs allow for 25' tall and 50 sf per side. Multi-face signs allow for 25' tall and 65 sf per side. However, the Zoning Ordinance defines a multi-face sign as a "free standing sign advertising more than four businesses located within the same development." The subject property features two businesses, and therefore is permitted only a standard freestanding sign of 50 sf.