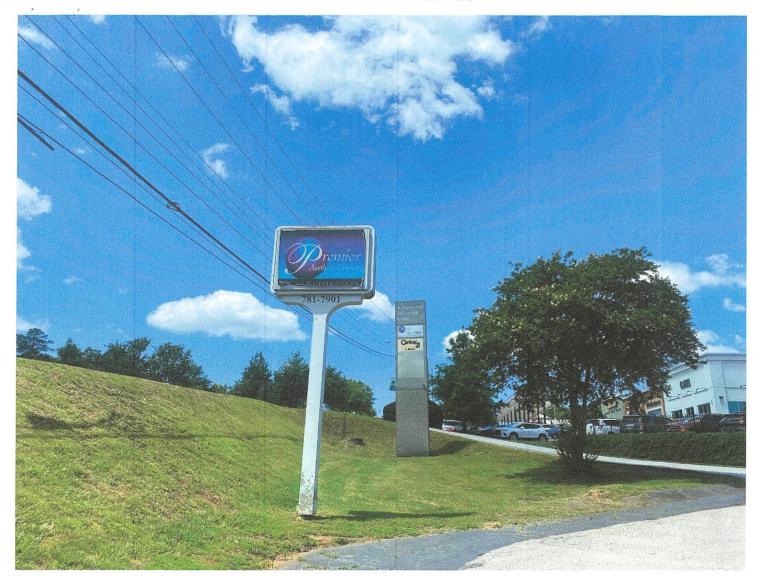

### Background

In January, 2024 Staff received a sign application for the subject property, a 96 sf sign featuring two static faces and one LED Screen. A variant without the LED portion measuring 56 sf was also submitted. There are currently two older signs on the property, and the stated plan was to remove the two signs and replace with one new sign.

The property owner applied for a rezoning and it was granted on March 19, 2024.

During and following the rezoning the sign company for the property owner sent in sign plans of various sizes, but all featured signs larger than 50 sf per side. During this time Doug Polen, Assistant Town Administrator, communicated with both Dr. Mark Pelletier and a staff member at Premier Aesthetic Dentistry – Pamela – about the sign. On March 27, 2024 Pamela sent Mr. Polen plans for a sign of 66.7 sf, stating that since this was a multi-tenant space, they should qualify for a multi-tenant sign.