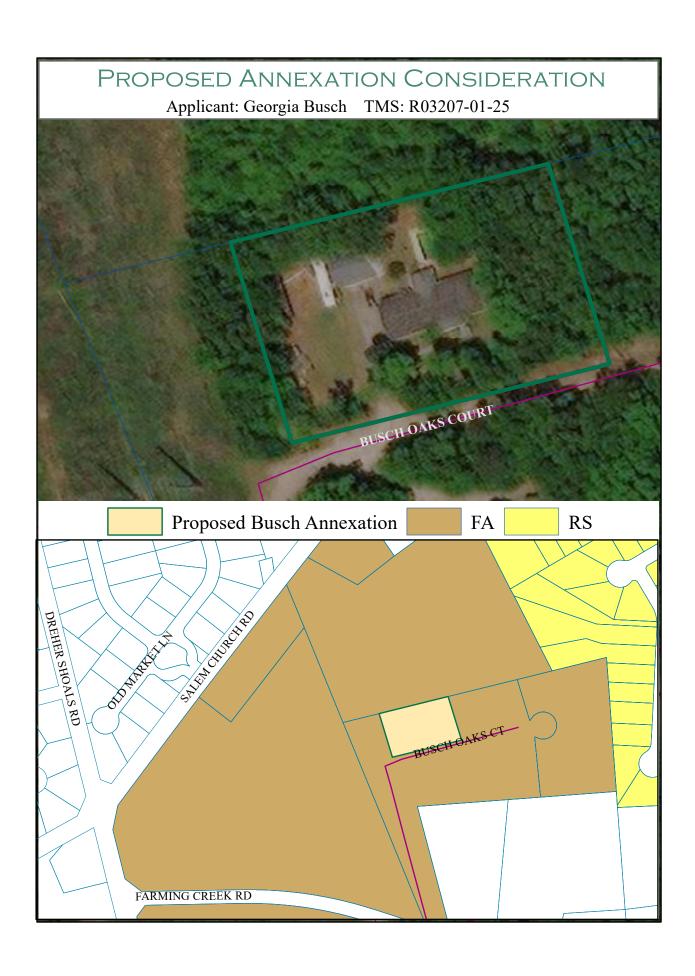

#### X. <u>NEW BUSINESS</u>

- A. FIRST READING of Ordinance 22-07 to amend APPENDIX A Zoning and Land Development Article II Section 2-2. Use of Table 1 (Planning Commission). This change is a text amendment to address noted errors, omissions, vague language and add appropriate standards consistent with the Zoning Manual.
- B. **FIRST READING of Ordinance 22-08** to amend APPENDIX A Zoning and Land Development Article IV Section 3.5. Landscaping Plan (Planning Commission). This change will bolster our submission requirements for landscaping plans from developers.
- C. **FIRST READING of Ordinance 22-09** to amend APPENDIX A Zoning and Land Development Article II Section 2.4 (6). Temporary Uses (Planning Commission). This text amendment will update our allowance for portable free-standing fireworks stands from 30 days to 14 days before a major holiday along with other procedural additions.
- D. **FIRST READING of Ordinance 22-10** to amend APPENDIX A Zoning and Land Development by adding Article XIV Planting Materials List (Planning Commission). This establishes the approved trees and planting materials for landscaping plans.
- E. **FIRST READING of Ordinance 22-11** to amend the Town of Irmo's Code of Ordinance to add Chapter 33 Taxation (Staff). This will create a chapter within our codes for placement of our Hospitality Tax Ordinance.
- F. **FIRST READING of Ordinance 22-12** to annex Richland County Tax Parcel# R03207-01-25 (1 acre) at 33 Busch Oaks Court off Farming Creek Road now or formerly owned by Georgia Busch (Staff). This property is contiguous to property within the Town of Irmo.