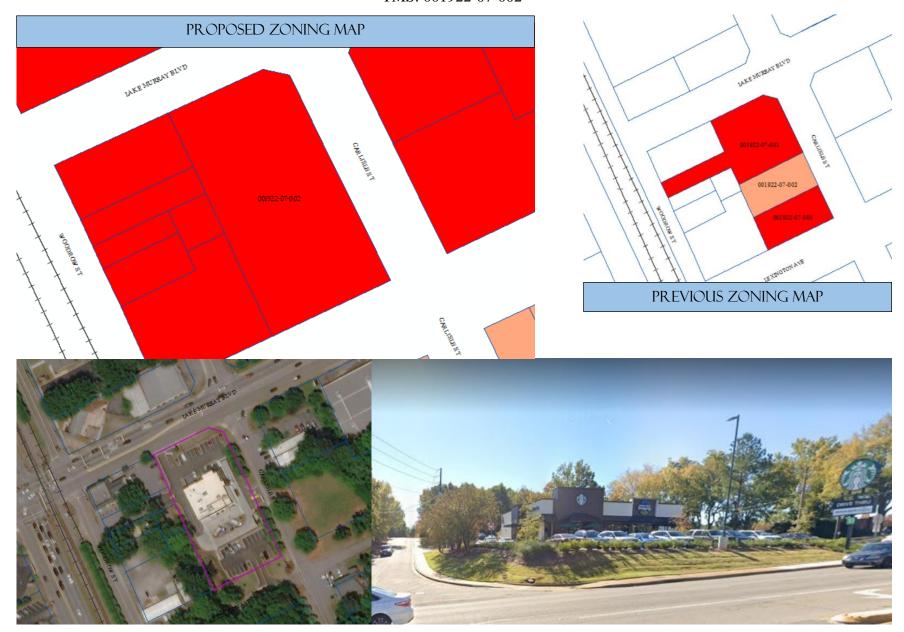

mission, this resolution was formally adopted by a vote of the Irmo Planning Commission of Irmo, South Carolina on the 7<sup>th</sup> of March 2022.

Attest:

Makayla Moore, Zoning Clerk

Walter Lindler, Chair

*Zoning Proposal:* Assign Fringe Agricultural (FA) TMS: R03400-05-09, R03400-05-01, R03400-05-03, R03400-05-08, R03300-01-13, and R03300-01-11



## Zoning Proposal: Assign General Commercial (CG)



## Zoning Proposal: Assign General Commercial (CG)

TMS: R03915-01-12



## Zoning Proposal: Assign General Commercial (CG)

TMS: 001921-05-011

*Zoning Proposal:* Assign Neighborhood Commercial (CN) TMS: 001921-05-007, 001921-05-003, and 001921-05-001



*Proposal:* Assign General Commercial (CG) TMS: 001925-01-016



Zoning Proposal: Assign General Commercial (CG) TMS: 001922-07-002



## *Zoning Proposal:* Assign General Commercial (CG) TMS: 001922-10-002, 001922-10-003, and 001999-02-003

Zoning Proposal: Assign Residential Single-Family (RS) TMS: 001999-02-002



| STATE OF SOUTH CAROLINA                                                                                                                                                                                                                                                                                                                                                                                                                                                                                | ORDINANCE 22 - 07                                                    |  |
|------------------------------------------------