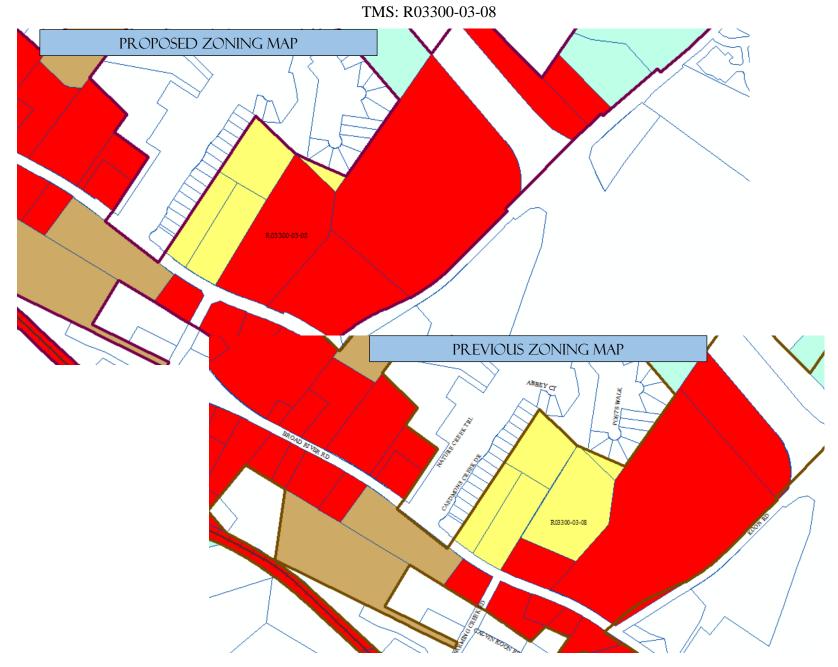

#### General Commercial (CG)

TMS: R03300-03-08, R03915-01-12, 001921-05-011, 001925-01-016, 001922-07-002, 001922-10-002, 001922-10-003, and 001999-02-003

## Zoning Proposal: Assign General Commercial (CG)

TMS: R03915-01-12