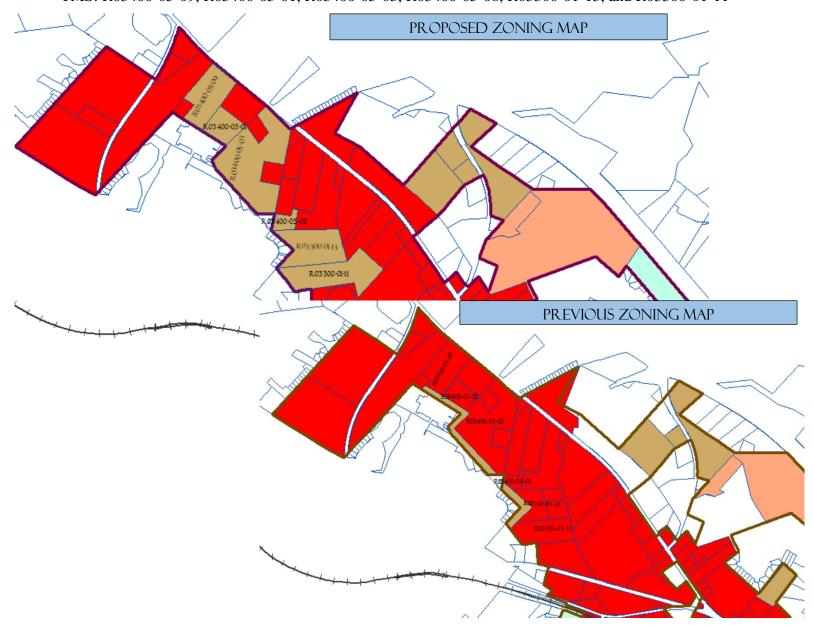

#### Fringe Agricultural (FA)

TMS: R03400-05-09, R03400-05-01, R03400-05-03, R03300-01-13, R03300-01-11, and R03400-05-08

Attest:

Makayla Moore, Zoning Clerk

Walter Lindler, Chair

*Zoning Proposal:* Assign Fringe Agricultural (FA) TMS: R03400-05-09, R03400-05-01, R03400-05-03, R03400-05-08, R03300-01-13, and R03300-01-11