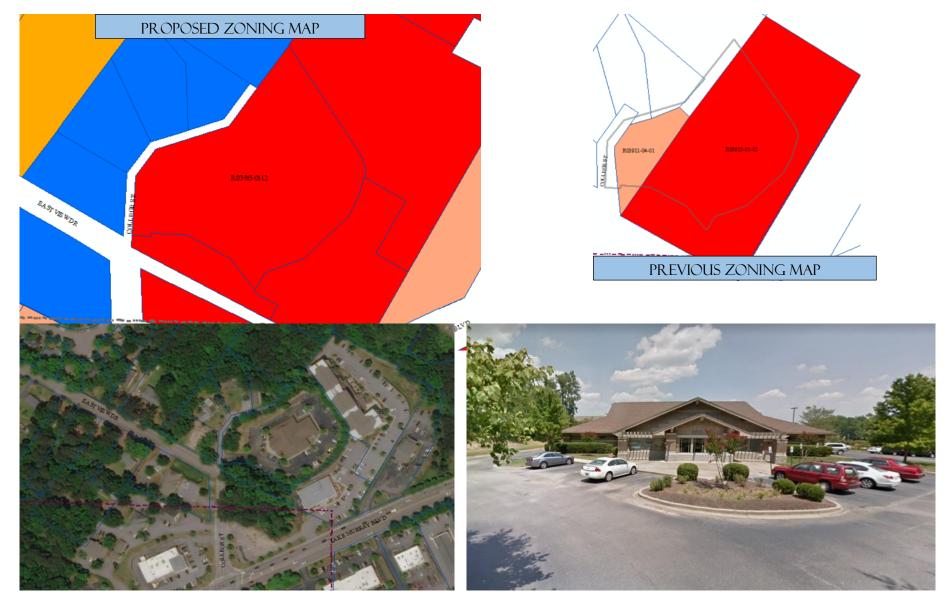

TMS: R03300-03-08, R03915-01-12, 001921-05-011, 001925-01-016, 001922-07-002, 001922-10-002, 001922-10-003, and 001999-02-003

#### Neighborhood Commercial (CN)

001921-05-007, 001921-05-003, and 001921-05-001

#### Residential Single-Family (RS)

001999-02-002

**NOW, THEREFORE, BE IT RESOLVED** by the Planning Commission, this resolution was formally adopted by a vote of the Irmo Planning Commission of Irmo, South Carolina on the 7<sup>th</sup> of March 2022.

Attest:

Makayla Moore, Zoning Clerk

Walter Lindler, Chair

*Zoning Proposal:* Assign Fringe Agricultural (FA) TMS: R03400-05-09, R03400-05-01, R03400-05-03, R03400-05-08, R03300-01-13, and R03300-01-11



## Zoning Proposal: Assign General Commercial (CG)



## Zoning Proposal: Assign General Commercial (CG)

TMS: R03915-01-12



## Zoning Proposal: Assign General Commercial (CG)

TMS: 001921-05-011

*Zoning Proposal:* Assign Neighborhood Commercial (CN) TMS: 001921-05-007, 001921-05-003, and 001921-05-001



*Proposal:* Assign General Commercial (CG) TMS: 001925-01-016



Zoning Proposal: Assign General Commercial (CG) TMS: 001922-07-002



## *Zoning Proposal:* Assign General Commercial (CG) TMS: 001922-10-002, 001922-10-003, and 001999-02-003

Zoning Proposal: Assign Residential Single-Family (RS) TMS: 001999-02-002



| STATE OF SOUTH CAROLINA