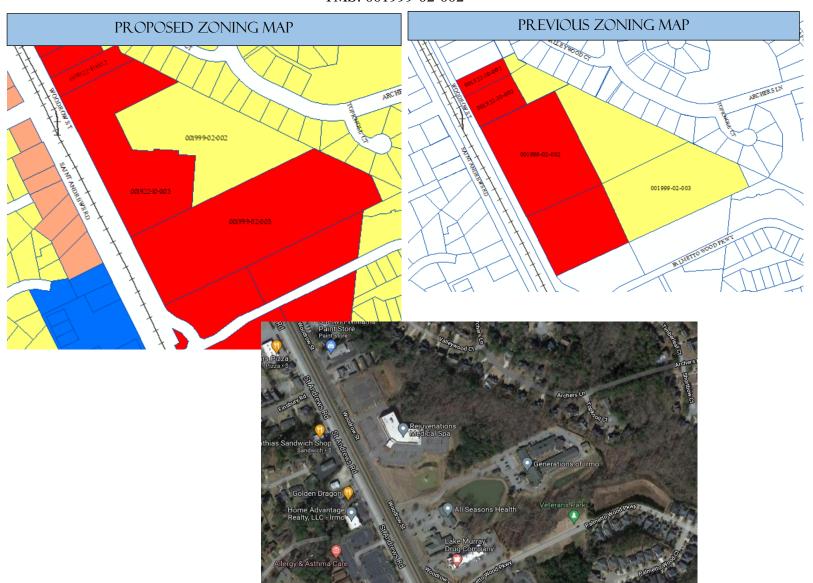

#### General Commercial (CG)

TMS: R03300-03-08, R03915-01-12, 001921-05-011, 001925-01-016, 001922-07-002, 001922-10-002, 001922-10-003, and 001999-02-003

#### Neighborhood Commercial (CN)

001921-05-007, 001921-05-003, and 001921-05-001

Residential Single-Family (RS)

001999-02-002

**WHEREAS**, the Planning Commission recommended the adoption of the following zoning designation and amendment to the Official Zoning Map on Monday, March 7, 2022.

#### DIRECTLY IMPACTED PROPERTIES

| TAX MAP       | PROPERTY OWNER                             | TAX MAP       | PROPERTY OWNER                             |
|---------------|--------------------------------------------|---------------|--------------------------------------------|
| NUMBER        | Now/Formerly                               | NUMBER        | Now/Formerly                               |
| R03400-05-09  | George B & Neel Poole                      | R03400-05-01  | Donna Amick & William<br>Michael Bouknight |
| R03400-05-03  | Donna Amick & William<br>Michael Bouknight | R03400-05-08  | Elaine Bouknight                           |
| R03300-01-13  | Betty P Platt                              | R03300-01-11  | Elizabeth B & Gary C Dicke                 |
| R03300-03-08  | Ray L Derrick                              | R03915-01-12  | Three Rivers Management Associates II LLC  |
| 001921-05-011 | Raymond E & Carleen D Horvath              | 001921-05-007 | Samuel Ryan & Meagan Mathias               |
| 001921-05-003 | Samuel L Brannon                           | 001921-05-001 | Calvin Brannon                             |
| 001925-01-016 | Lake Murray Irmo Property LLC              | 001922-07-002 | Lake Murray DJJT LLC                       |
| 001922-10-002 | McBel Investments Inc                      | 001922-10-003 | SGJG LLC                                   |
| 001999-02-003 | Slice/Edwards LLC                          | 001999-02-002 | Town of Irmo                               |

## *Zoning Proposal:* Assign General Commercial (CG) TMS: 001922-10-002, 001922-10-003, and 001999-02-003

Zoning Proposal: Assign Residential Single-Family (RS) TMS: 001999-02-002

| STATE OF SOUTH CAROLINA                                                                                                                                                                                                                                                                                                                                                                                                                                                                                | ORDINANCE 22 - 07                                                    |  |
|--------------------------------------------------------------------------------------------------------------------------------------------------------------------------------------------------------------------------------------------------------------------------------------------------------------------------------------------------------------------------------------------------------------------------------------------------------------------------------------------------------|----------------------------------------------------------------------|--|
| TOWN OF IRMO                                                                                                                                                                                                                                                                                                                                                                                                                                                                                           | )<br>)                                                               |  |
| TEXT A                                                                                                                                                                                                                                                                                                                                                                                                                                                                                                 | AMENDMENT: SECTION 2-2 TABLE 1                                       |  |
| BE IT ORDERED AND ORDAINED, BY THE TOWN OF IRMO, SOUTH CAROLINA, IN COUNCIL DULY AND LAWFULLY ASSEMBLED AND BY THE AUTHORITY THEREOF                                                                                                                                                                                                                                                                                                                                                                   |                                                                      |  |
| <b>WHEREAS</b> , the Town of Irmo desires to strengthen its Zoning Ordinance and Land Development Regulation and reconcile the associated zoning standards with its Official Zoning Map;                                                                                                                                                                                                                                                                                                               |                                                                      |  |
| WHEREAS, the change is language, and add appropriate stand                                                                                                                                                                                                                                                                                                                                                                                                                                             | a text amendment is to address noted errors, omissions, vague dards; |  |
| <b>WHEREAS</b> , the amendment adds C (Conditional Use) under RS Zoning District for patio and zero lot line homes. This administrative conditional use is absent in Section 2-2 Table 1. However, Section 2-3.7(I), under Conditional Uses for <i>Patio and Zero Lot Line Housing</i> , references patio homes not to exceed six (6) units per acre. The six (6) units/acre equates to a minimum of 7,093 square foot lots, excluding the square footage for any road(s), sidewalks, open space, etc; |                                                                      |  |
| <b>WHEREAS</b> , the Town and its Planning Commission per <i>SC Codes § 6-29-760</i> met the State's zoning procedural standards. Simply, notice was advertised in The New Irmo News 15 days before the public hearing;                                                                                                                                                                                                                                                                                |                                                                      |  |
| <b>WHEREAS</b> , the Planning Commission recommended the adoption of the following zoning amendment to the zoning ordinance on Monday, April 4, 2022.                                                                                                                                                                                                                                                                                                                                                  |                                                                      |  |
| PASSED AND ADOPTEI                                                                                                                                                                                                                                                                                                                                                                                                                                                                                     | D this 17 <sup>th</sup> day of May 2022.                             |  |
|                                                                                                                                                                                                                                                                                                                                                                                                                                                                                                        |                                                                      |  |
| ATTEST:                                                                                                                                                                                                                                                                                                                                                                                                                                                                                                | Barry A. Walker, Sr., Mayor                                          |  |