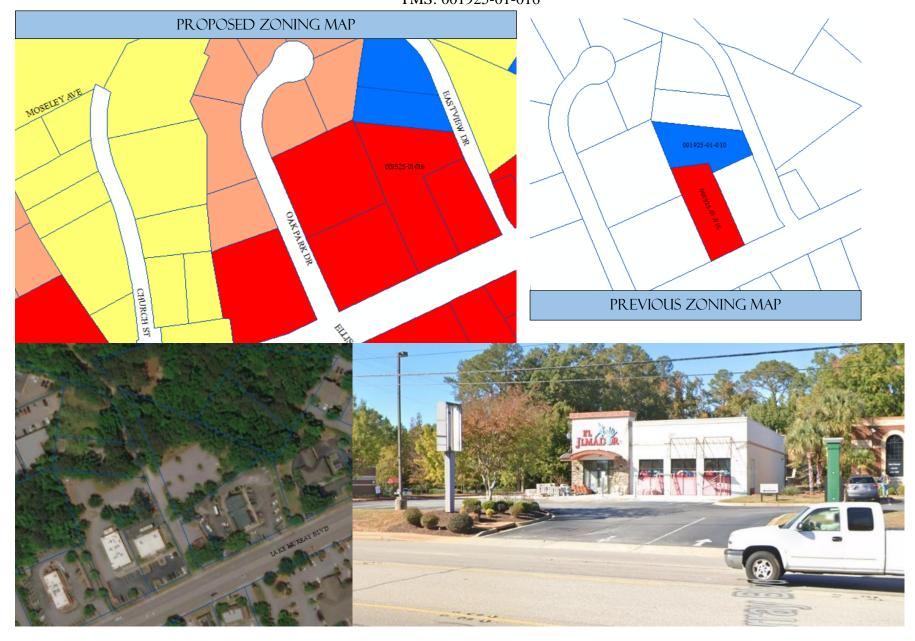

001999-02-002

**NOW, THEREFORE, BE IT RESOLVED** by the Planning Commission, this resolution was formally adopted by a vote of the Irmo Planning Commission of Irmo, South Carolina on the 7<sup>th</sup> of March 2022.

Attest:

Makayla Moore, Zoning Clerk

Walter Lindler, Chair

*Zoning Proposal:* Assign Fringe Agricultural (FA) TMS: R03400-05-09, R03400-05-01, R03400-05-03, R03400-05-08, R03300-01-13, and R03300-01-11



## Zoning Proposal: Assign General Commercial (CG)



## Zoning Proposal: Assign General Commercial (CG)

TMS: R03915-01-12



## Zoning Proposal: Assign General Commercial (CG)

TMS: 001921-05-011

*Zoning Proposal:* Assign Neighborhood Commercial (CN) TMS: 001921-05-007, 001921-05-003, and 001921-05-001



*Proposal:* Assign General Commercial (CG) TMS: 001925-01-016



Zoning Proposal: Assign General Commercial (CG) TMS: 001922-07-002



## *Zoning Proposal:* Assign General Commercial (CG) TMS: 001922-10-002, 001922-10-003, and 001999-02-003

Zoning Proposal: Assign Residential Single-Family (RS) TMS: 001999-02-002



| STATE OF SOUTH CAROLINA                                                                                                                                                                                                                                                                                                                                                                                                                                                                                | ORDINANCE 22 - 07